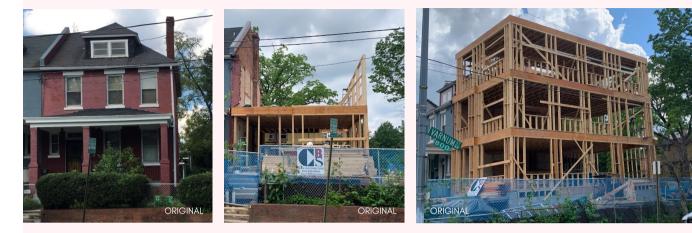

#### Brown's Corner Condominium Project

**About the family:** Brown's Corner Condominium is located at 4236 8th Street, NW Washington D.C. 20011. John and Neda Brown were residents of the block since 1948. Their children entrusted and partnered with Elevation Group to create value and legacy for the Brown Family while providing new homes and maintaining the fabric of the Petworth Community.

**Project details:** Single family home converted to 2-Unit, 2 Level Condominiums with parking and private entrance.

**Unit 1:** <sup>~</sup>1,600 square feet, 3 bedrooms, 2.5 bathrooms, and moderate size deck.

#### Unit 2:

1,800 square feet, 3 bedrooms, 3 bathrooms, office/den, and rooftop deck.

Luxury features include: Open floor plan, stainless steel appliances, granite countertops, hardwood flooring, crown molding, high ceilings, smart home options.