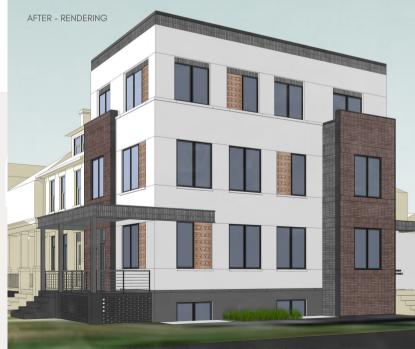

#### Brown's Corner Condominium Project

**About the family:** Brown's Corner Condominium is located at 4236 8th Street, NW Washington D.C. 20011. John and Neda Brown were residents of the block since 1948. Their children entrusted and partnered with Elevation Group to create value and legacy for the Brown Family while providing new homes and maintaining the fabric of the Petworth Community.

**Project details:** Single family home converted to 2-Unit, 2 Level Condominiums with parking and private entrance.

**Unit 1:** <sup>~</sup>1,600 square feet, 3 bedrooms, 2.5 bathrooms, and moderate size deck.

#### Unit 2:

1,800 square feet, 3 bedrooms, 3 bathrooms, office/den, and rooftop deck.

Luxury features include: Open floor plan, stainless steel appliances, granite countertops, hardwood flooring, crown molding, high ceilings, smart home options.