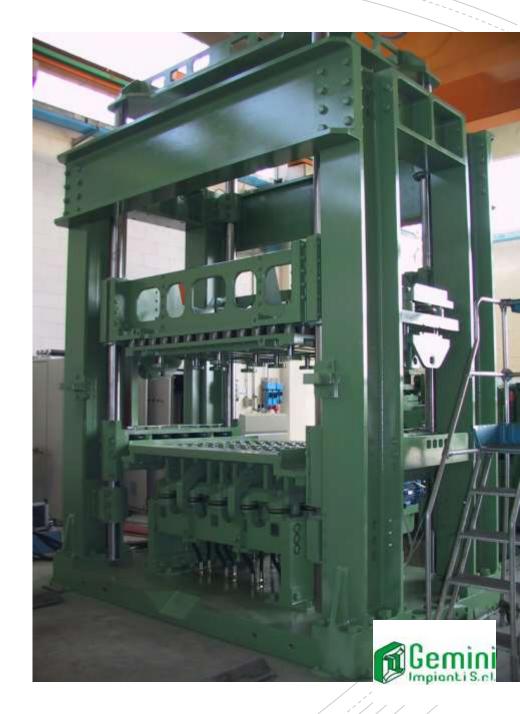

### **GIOMATIC VI**

It is a 6 at time 200X200X500 mm block machine

The packing is based on vertical mold vibration and is the top on the market for medium and high volume of hollow products as blocks and similar

The machine has been designed to efficiently operate with lightweight aggregates