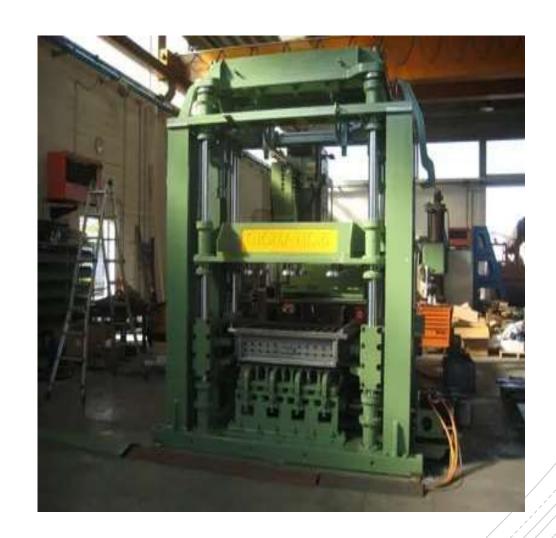

## **GIOMATIC.5**

It is a 5 at time 200X200X500 mm block machine

Can be supplied with mold vibration system or vibration table concept

The quick mold change and the possibility to install it on existing foundations, it makes the perfect choice for plants revamping that require improvements in reliability, products quality, and low operating costs.