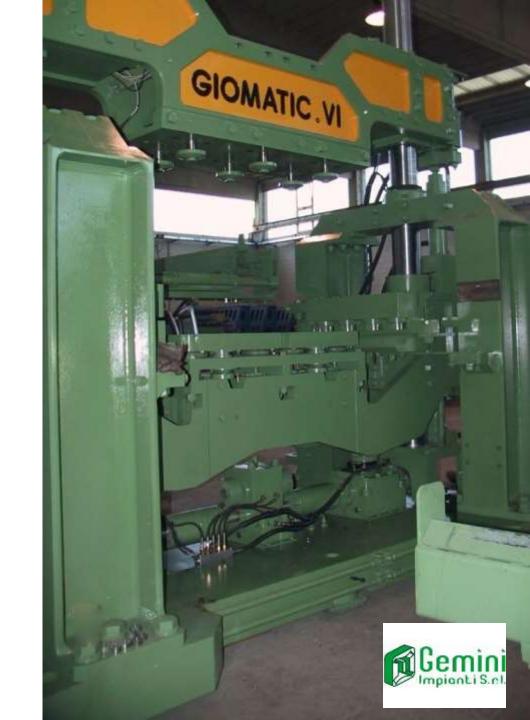

### **GIOMATIC VI**

It is a 6 at time 200X200X500 mm block machine

The packing is based on vertical mold vibration and is the top on the market for medium and high volume of hollow products as blocks and similar

The machine has been designed to efficiently operate with lightweight aggregates