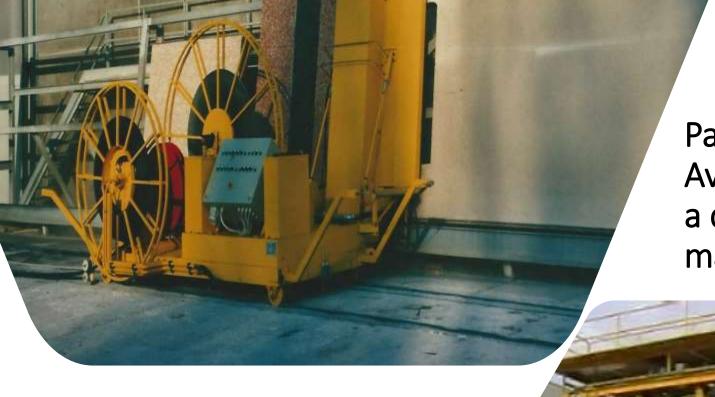

Panel Finishing Equipment for an unsurpassed level of uniformity and quality

Up to 7200 sqf (720 sqm) per hour with single operator on a two station machine

With more than 40 years of experience, we are experts in plant production for surface treatment of concrete panels

Panel Finishing Equipment Will handle panels up to 3.65 m / 12 ft Wide and unlimited length

Panel Finishing Equipment Available in either a single station or a double station design for maximum production and efficiency

We also offer a Complete Panel Handling Solution - From the bed to the stockyard on either rails or rubber tires including finishing processes and water recycling