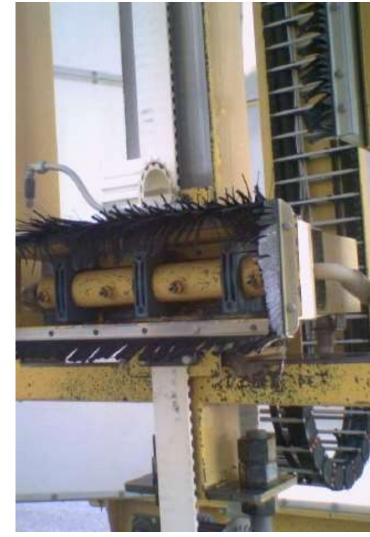

#### Pressure washing with Brushes for Exposed Aggregate

The vertical and continuous movement between the panel brush and the front surface allows a rapid evacuation of removed material, preventing it from falling on the already washed surface

Moreover, the large contact surface of the brush allows for the use of lowpressure waterworks resulting in reduced maintenance

Finally, the brush's continuous transfer eliminates the phenomenon of the brush showing localized wear when processing panels of different width