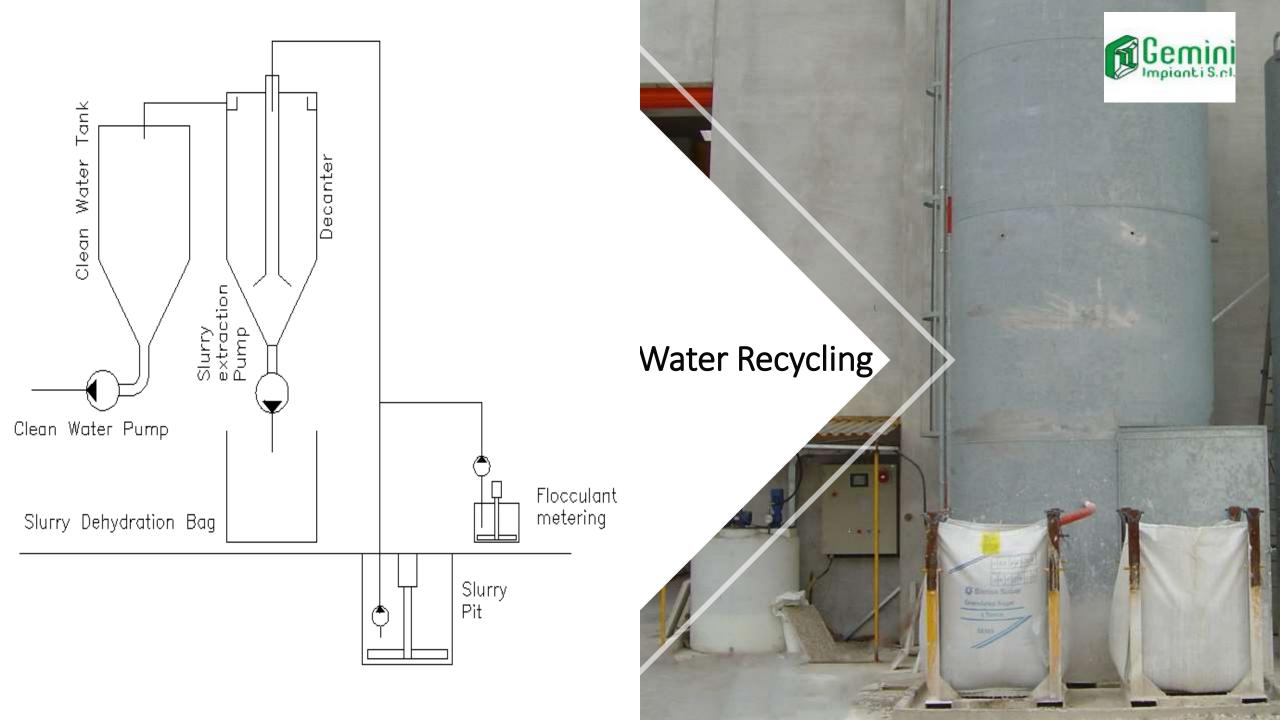

### **PRODUCTION EFFICIENCY AND QUALITY**

UNIFORMITY OF FINISH LABOR REDUCTION FAST FINISHES NOT ATTAINABLE BY MANUAL PROCESS 100% WATER RECYCLING

Panel Finishing Equipment Available in either a single station or a double station design for maximum production and efficiency

We also offer a Complete Panel Handling Solution - From the bed to the stockyard on either rails or rubber tires including finishing processes and water recycling