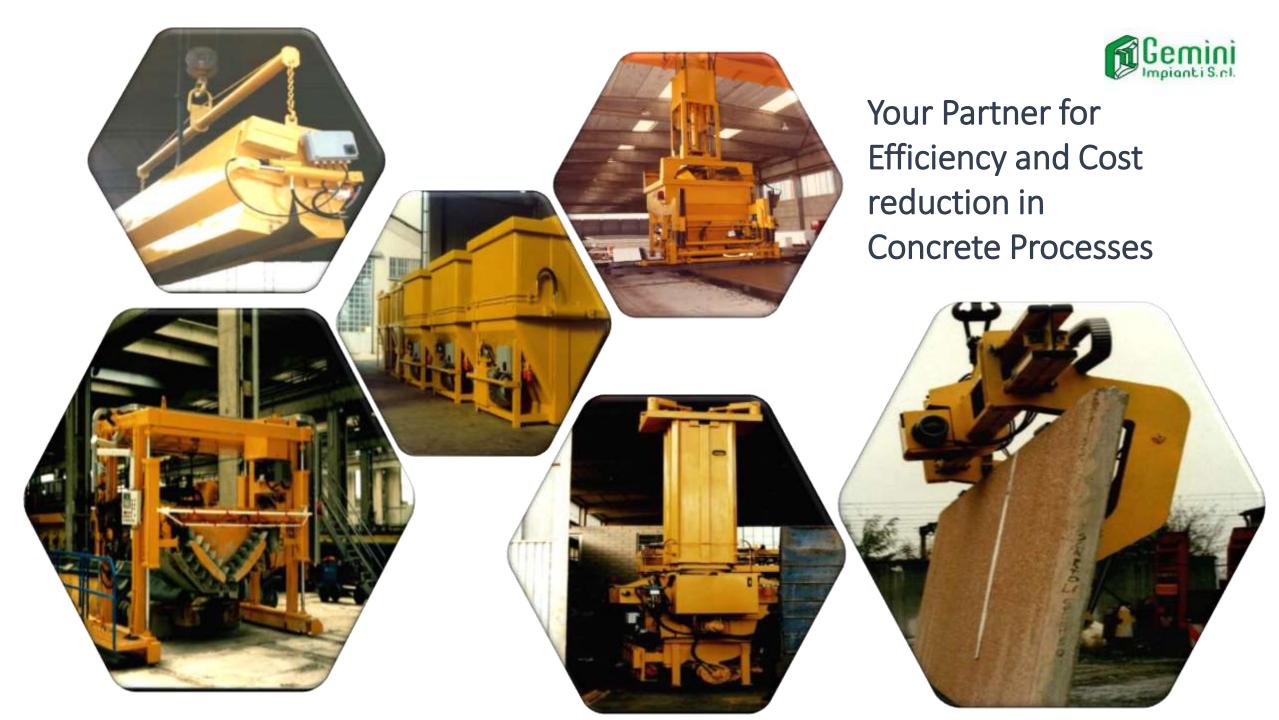

Panel Finishing Equipment for an unsurpassed level of uniformity and quality

Up to 7200 sqf (720 sqm) per hour with single operator on a two station machine

### **PRODUCTION EFFICIENCY AND QUALITY**

UNIFORMITY OF FINISH LABOR REDUCTION FAST FINISHES NOT ATTAINABLE BY MANUAL PROCESS 100% WATER RECYCLING

With more than 40 years of experience, we are experts in plant production for surface treatment of concrete panels

Panel Finishing Equipment Will handle panels up to 3.65 m / 12 ft Wide and unlimited length

Panel Finishing Equipment Available in either a single station or a double station design for maximum production and efficiency

We also offer a Complete Panel Handling Solution - From the bed to the stockyard on either rails or rubber tires including finishing processes and water recycling