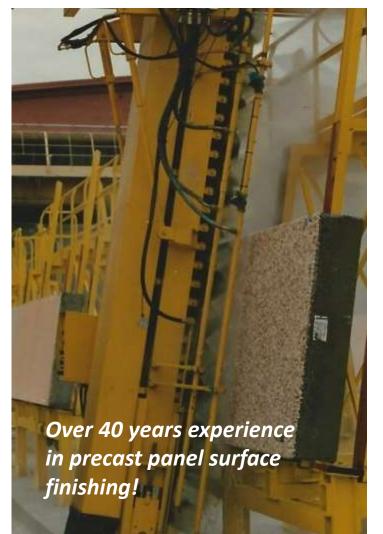

Multiple finishes are possible in the same panel

Over 40 years experience in precast panel surface finishing!

With more than 40 years of experience, we are experts in plant production for surface treatment of concrete panels

Panel Finishing Equipment Will handle panels up to 3.65 m / 12 ft Wide and unlimited length