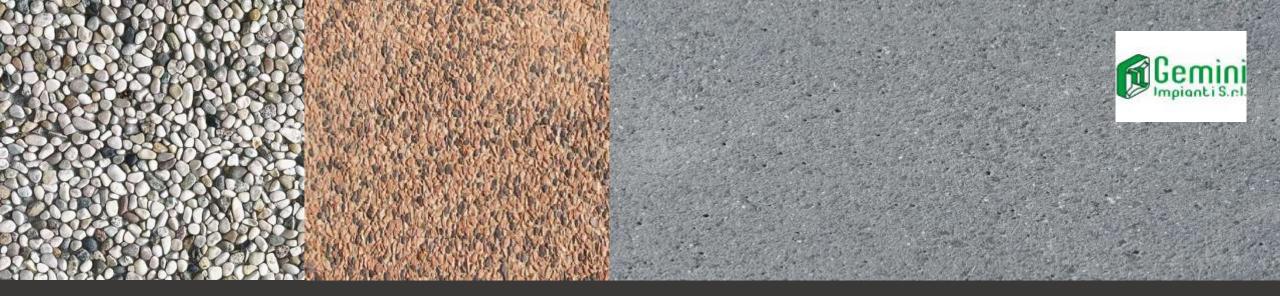

# There are two models of the machine:

- Straight Pressure Washing
- Pressure Washing with Brushes

Straight Pressure Washing offers the most flexibility for surface finishes

- Exposed Aggregate

Sand blast wherein the sand is
carried by the water under pressure
Acid etch

#### Pressure washing with Brushes for Exposed Aggregate

The vertical and continuous movement between the panel brush and the front surface allows a rapid evacuation of removed material, preventing it from falling on the already washed surface