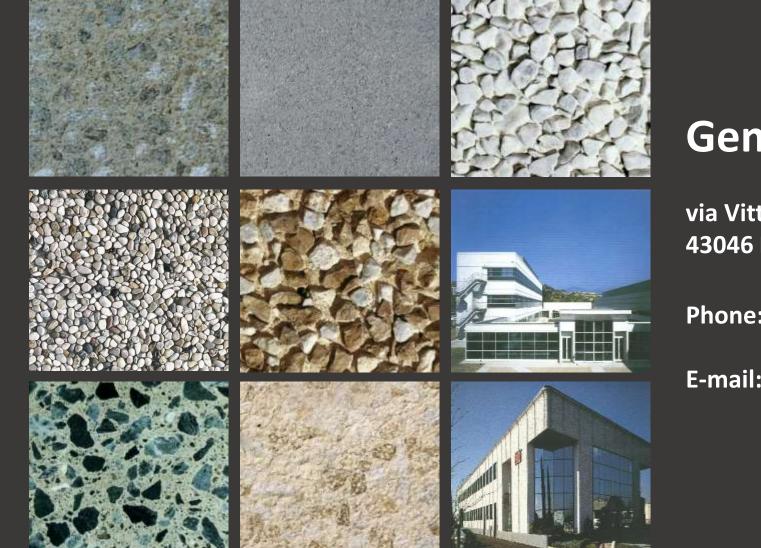

## for Washing, Sandblasting and Etching

# There are two models of the machine:

- Straight Pressure Washing
- Pressure Washing with Brushes

Straight Pressure Washing offers the most flexibility for surface finishes

- Exposed Aggregate

Sand blast wherein the sand is
carried by the water under pressure
Acid etch

Multiple finishes are possible in the same panel

Over 40 years experience in precast panel surface finishing!

## **Gemini Impianti Srl**

via Vittorio Veneto 52 43046 Rubbiano di Solignano (Parma) – Italy

Phone: +39 0525 54886

E-mail: info@gi-tech.eu - www.gi-tech.eu