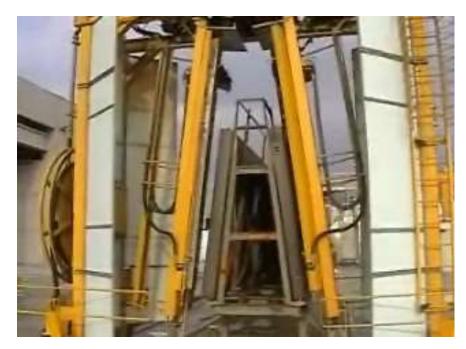

With more than 40 years of experience, we are experts in plant production for surface treatment of concrete panels

Panel Finishing Equipment Will handle panels up to 3.65 m / 12 ft Wide and unlimited length

Panel Finishing Equipment Available in either a single station or a double station design for maximum production and efficiency

We also offer a Complete Panel Handling Solution - From the bed to the stockyard on either rails or rubber tires including finishing processes and water recycling