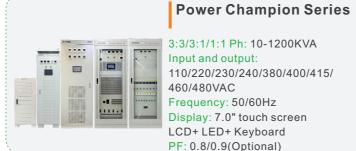

#### **▶** Industrial UPS

Hot-swappable Module Embedded

**Rectifier System** 

Nominal Volt

24/48VDC

Nominal Cu

0-1200A+

3:3/3:1/1:1 Ph: 10-1200KVA Input and output: 110/220/230/240/380/400/415/ 460/480VAC requency: 50/60Hz isplay: 7.0" touch screen LCD+ LED+ Keyboard