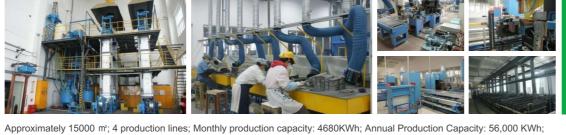

Approximately 20000 m²; 6 production lines; Monthly production capacity: 60,000 KWh; Annual Production Capacity: 720,000 KWh;

For example 1.2V100AH battery, the production capacity is about 39000pcs/month, 468000pcs/year.