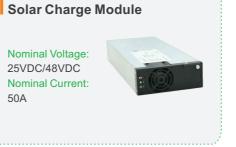

### **▶** Industrial Battery Chargers

uXcel mini

Charger

10-20A

Series Smart

**Nominal Voltage** 

24/30/48/50 VDC

uXcelPremium <sup>®</sup> Series Industrial **Battery Charger** 

HF Series

Charger

0-600A

Modular DC

Nominal Voltage:

**Nominal Current:** 

24/48/110/220VDC

Nominal Voltage: 12/24/48/110/220/400 VDC, others can be customized. Nominal Current: 16-1500A

uXcel ultra Series Industrial .... **Battery Charger** Nominal Voltage: 12/24/48/110/220/400 VDC, others can be customized. Nominal Current: 16-1500A

With redundancy function