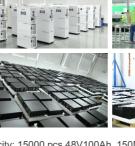

Approximately 20000 m²; 6 production lines; Monthly production capacity: 60,000 KWh; Annual Production Capacity: 720,000 KWh;

For example 1.2V100AH battery, the production capacity is about 39000pcs/month, 468000pcs/year.