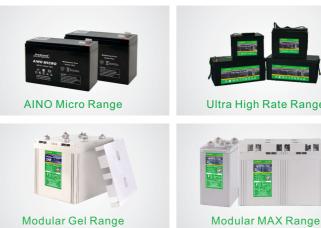

#### Tubular OPzS Range

Deep Cycle Max Range

High Rate Max Range

Lead Acid Replacement LDP Series LiFePO4 batteries

High Rate Range

Tubular OPzV Range

Standard Range

Telecom Max Range

## **☑** | Energy Storage Solution- Lead Acid Batteries