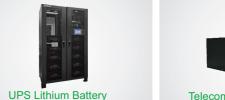

es AVR** 

Input and output(Single-Phase):

Display: LCD+ LED+ Keyboard

110/120/127/208/220/230/240VAC

Power: 3-30KVA

Frequency: 50/60Hz

RMI Series



#### Tubular OPzS Range

Deep Cycle Max Range



High Rate Max Range





Lead Acid Replacement LDP Series LiFePO4 batteries

High Rate Range

Tubular OPzV Range



Standard Range





Telecom Max Range





#### **☑** | ER Series Hot-swappable Module **☑** | RMI Series Inverter **Embedded Rectifier System**



A | A | A

M AVR

nput: 220/230/240VAC Output voltage: 48VDC/24VDC Output current: 30A/50A/60A equency: 50/60Hz Display: LCD



AC - AVE POMER

Input: 24/48/110/220VDC Input current: 110/220VAC Output current: 110/220VAC Frequency: 50/60Hz Display: LCD

## **☑** | Energy Storage Solution-NiCd Batteries



# **☑** Lithium Battery





Wall mounted/ Rack mounted/

## **☑** | Energy Storage Solution- Lead Acid Batteries