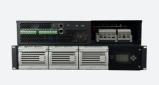

### **▶** Industrial Battery Chargers

uXcel mini

Charger

10-20A

Series Smart

**Nominal Voltage** 

24/30/48/50 VDC

uXcelPremium <sup>®</sup> Series Industrial **Battery Charger** 

HF Series

Charger

0-600A

Modular DC

Nominal Voltage:

**Nominal Current:** 

24/48/110/220VDC

Nominal Voltage: 12/24/48/110/220/400 VDC, others can be customized. Nominal Current: 16-1500A

uXcel ultra Series Industrial .... **Battery Charger** Nominal Voltage: 12/24/48/110/220/400 VDC, others can be customized. Nominal Current: 16-1500A

With redundancy function