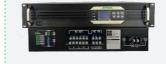

#### **▼** Telecom Power Systems

Outdoor Telecom Power **System** 

**Nominal Voltage** 24/48VDC **Nominal Current:** 0-1200A+

Rectifier module /

Renewable Hybrid Telecom Power System Nominal Voltage: 24/48VDC Nominal Current: 0-1200A+