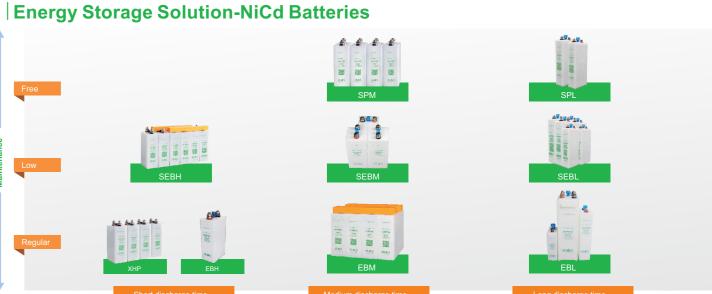

0KVA-40KVA)-0.9

**SVR Series AVR** 

Input and output(Single-Phase):

Display: LCD+ LED+ Keyboard

110/120/127/208/220/230/240VAC

Power: 3-30KVA

Frequency: 50/60Hz

RMI Series



#### Tubular OPzS Range

Deep Cycle Max Range



High Rate Max Range





Lead Acid Replacement LDP Series LiFePO4 batteries

High Rate Range

Tubular OPzV Range



Standard Range





Telecom Max Range





#### **☑** | ER Series Hot-swappable Module **☑** | RMI Series Inverter **Embedded Rectifier System**



A | A | A

M AVR

nput: 220/230/240VAC Output voltage: 48VDC/24VDC Output current: 30A/50A/60A equency: 50/60Hz Display: LCD



AC - AVE POMER

Input: 24/48/110/220VDC Input current: 110/220VAC Output current: 110/220VAC Frequency: 50/60Hz Display: LCD

## **☑** | Energy Storage Solution-NiCd Batteries



# **☑** Lithium Battery





Wall mounted/ Rack mounted/

## **☑** | Energy Storage Solution- Lead Acid Batteries