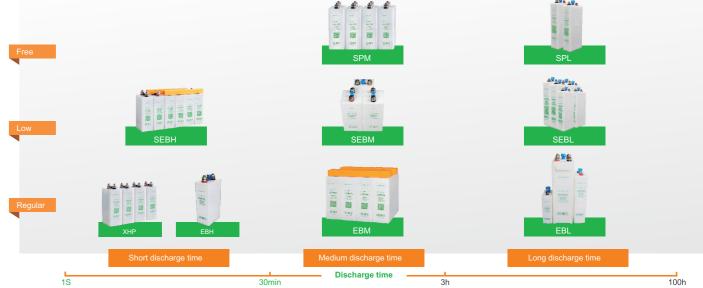

#### Tubular OPzS Range

Deep Cycle Max Range

High Rate Max Range

Lead Acid Replacement LDP Series LiFePO4 batteries

High Rate Range

Tubular OPzV Range

Standard Range

Telecom Max Range