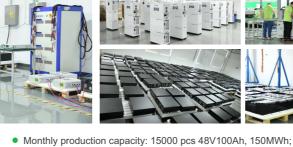

Approximately 20000 m²; 6 production lines; Monthly production capacity: 60,000 KWh; Annual Production Capacity: 720,000 KWh;

For example 1.2V100AH battery, the production capacity is about 39000pcs/month, 468000pcs/year.