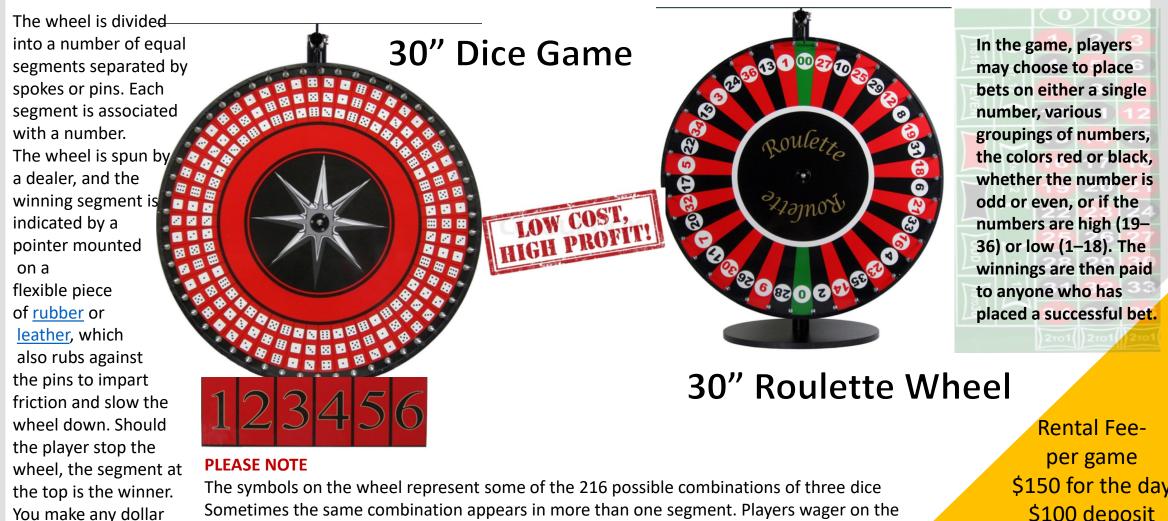

Sometimes the same combination appears in more than one segment. Players wager on the numbers 1 through 6. If the number appears on one of the dice in the winning segment, the dealer pays at 1 to 1; on two of the dice, 2 to 1; on all three of the dice, 3 to 1.

amount bet you

choice.

\$150 for the day \$100 deposit Both games offer high profit to your event