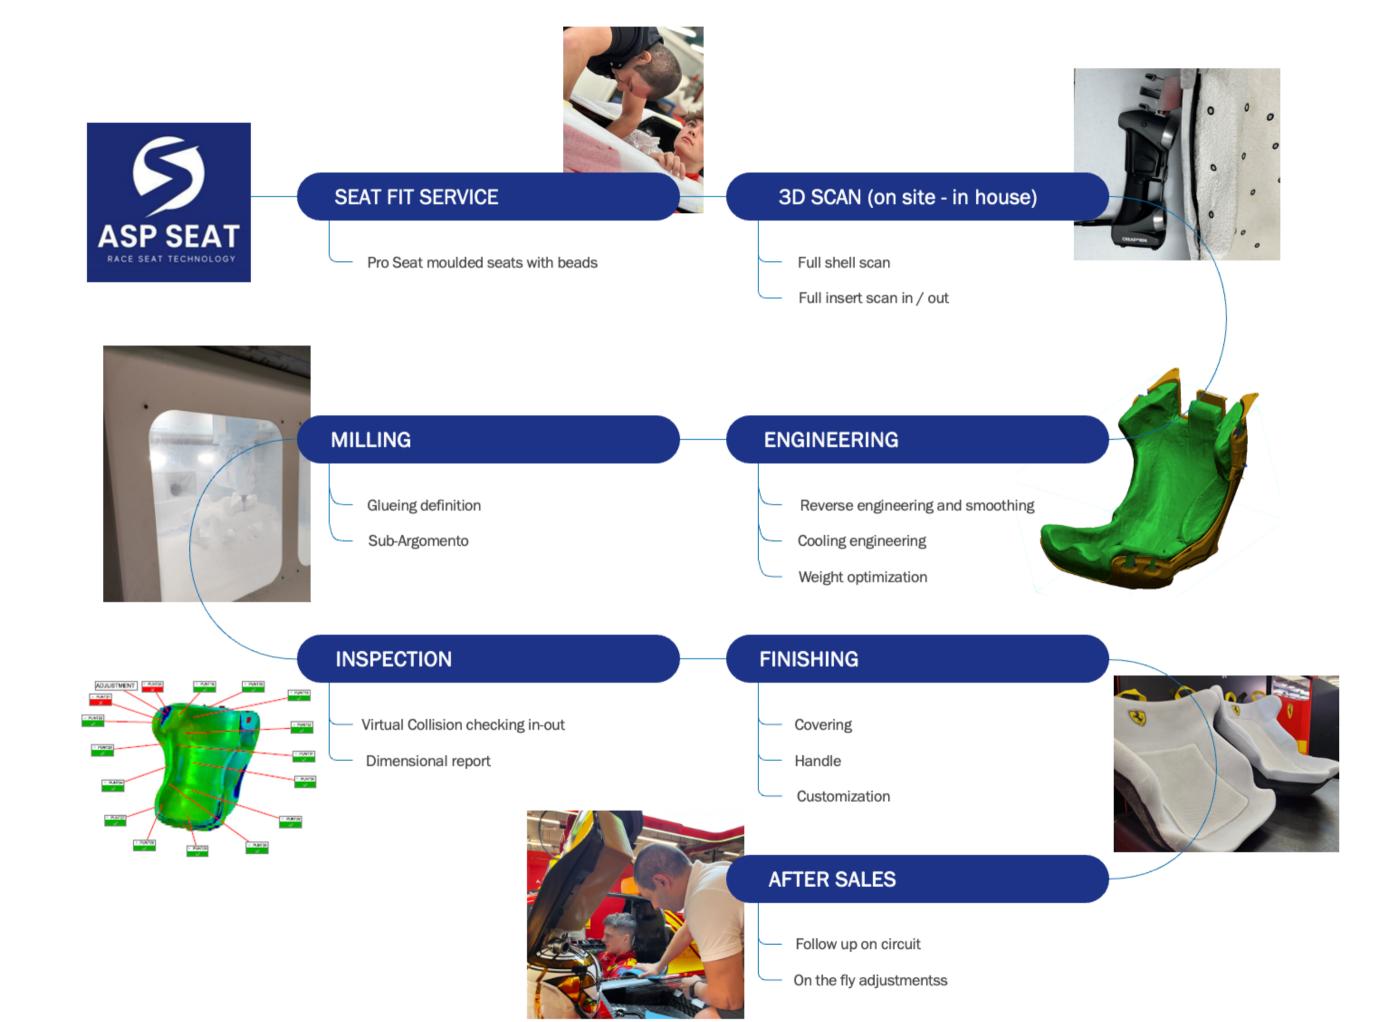

### Working with Industry Professionals

Pro-Seat provides fully custom resin moulded removable seat cushions, bespoke to the driver and vehicle. The companies work exclusively together to provide 1st the (Pro-Seat) driver moulded seat and 2nd the (ASP Seat) engineered cooling seat insert.

NCS Engineering Solutions provides a turnkey solution providing engineering, design and manufacturing services. After scanning the Pro-Seat mould, they engineer the cooling seat with design, reverse engineering and CNC machining to provide the lightweight model.