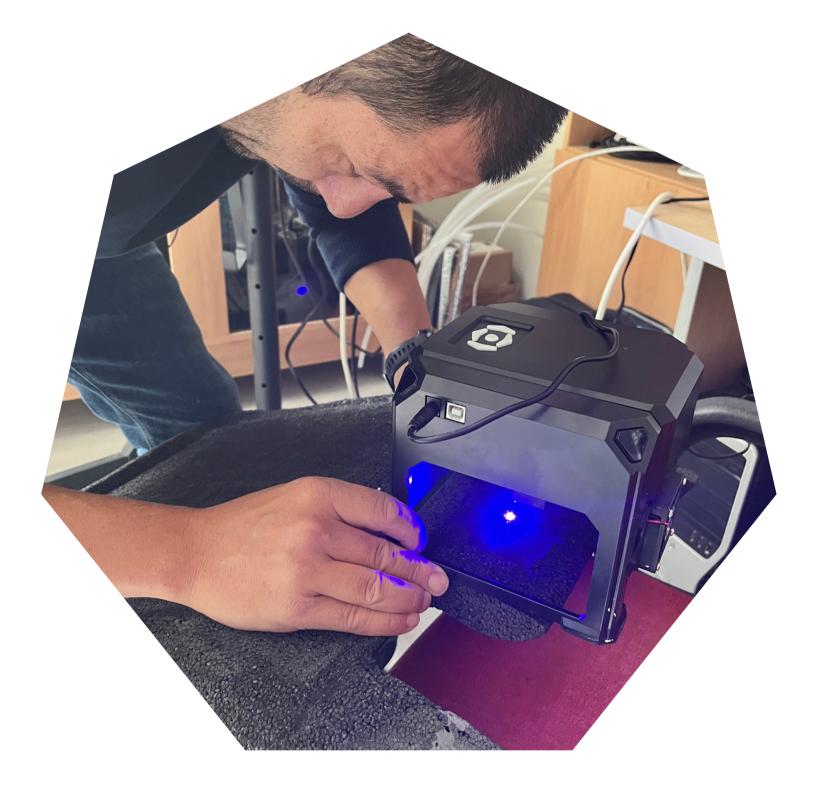

NCS Engineering Solutions provides a turnkey solution providing engineering, design and manufacturing services. After scanning the Pro-Seat mould, they engineer the cooling seat with design, reverse engineering and CNC machining to provide the lightweight model.