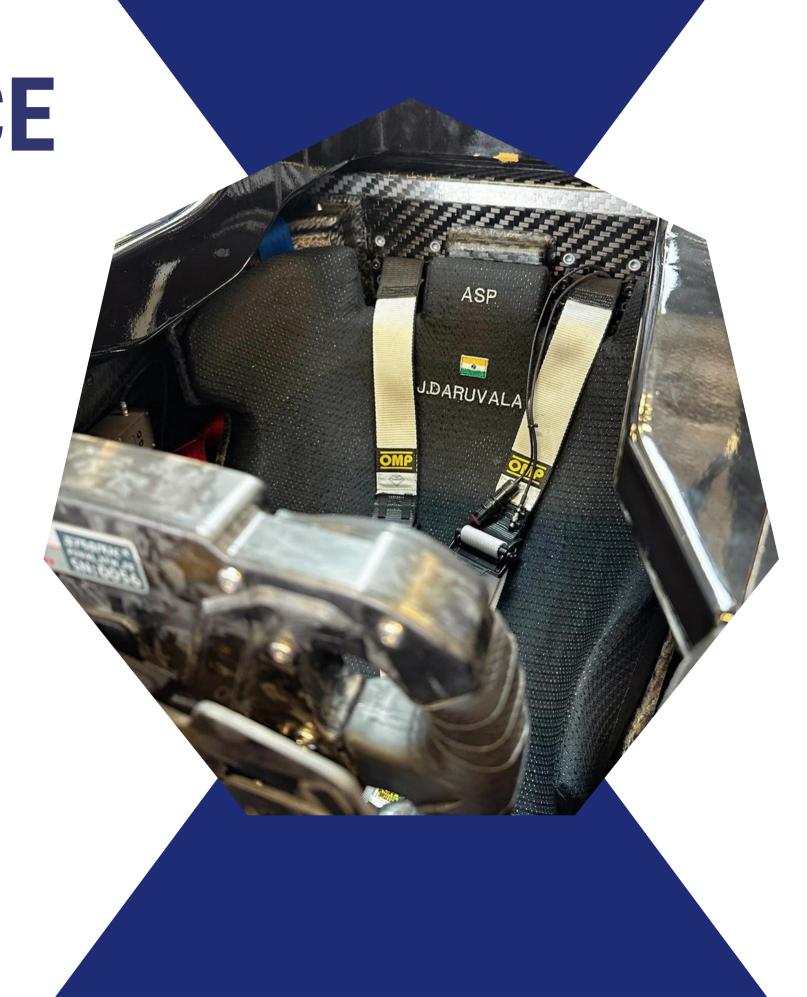

## REDESIGNING THE RACE SEAT - BY ASP SEAT

THE GAME CHANGING COOLING SYSTEM

The pinnacle achievement in ASP Seat is our groundbreaking cooling system design.

Unveiled at the FIA WEC Bahrain event in November, this cutting-edge technology addresses a crucial aspect of racing – temperature regulation. The system is designed to keep drivers cool, calm, and collected under the most challenging racing conditions, significantly impacting endurance and performance.

**Efficient Temperature Regulation:** The cooling system employs state-of-the-art design to efficiently regulate and maintain optimal temperatures, preventing discomfort and fatigue during prolonged races.

**Lightweight Design:** The cooling system is integrated seamlessly into ASP Seat's race seats without compromising on weight, contributing to the overall agility and performance of the driver and the vehicle.