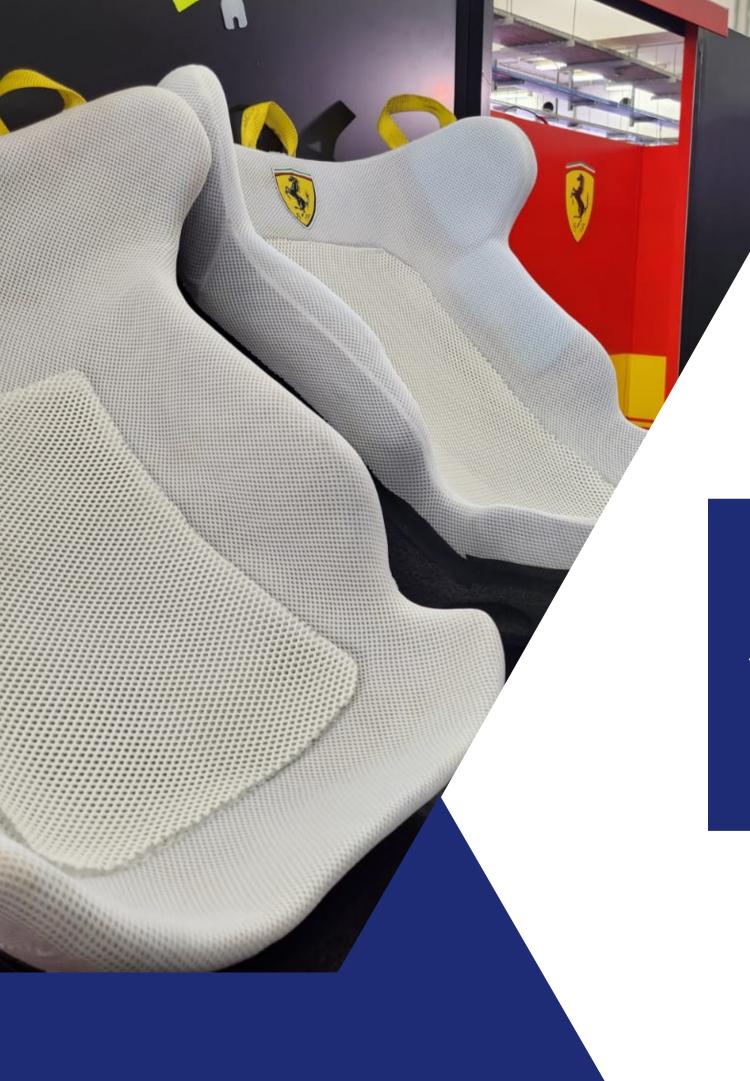

### Working with Industry Professionals

Pro-Seat provides fully custom resin moulded removable seat cushions, bespoke to the driver and vehicle. The companies work exclusively together to provide 1st the (Pro-Seat) driver moulded seat and 2nd the (ASP Seat) engineered cooling seat insert.

NCS Engineering Solutions provides a turnkey solution providing engineering, design and manufacturing services. After scanning the Pro-Seat mould, they engineer the cooling seat with design, reverse engineering and CNC machining to provide the lightweight model.