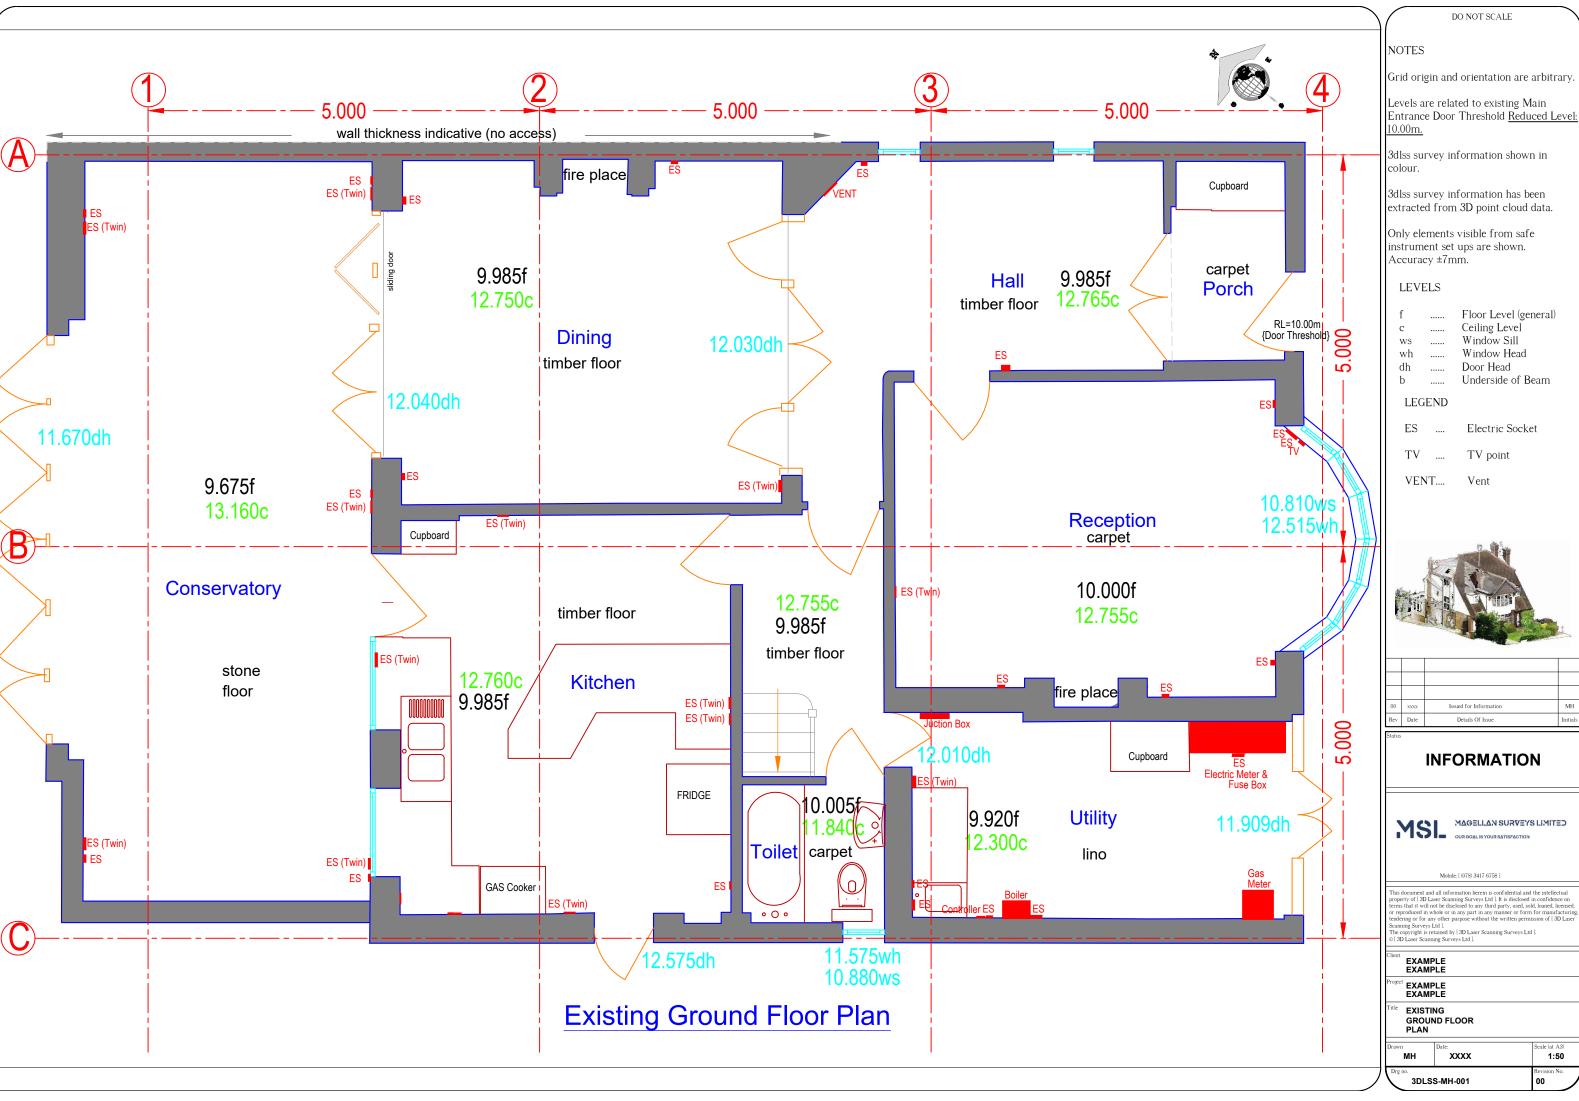

| f  | <br>Floor Level (general) |
|----|---------------------------|
| с  | <br>Ceiling Level         |
| WS | <br>Window Sill           |
| wh | <br>Window Head           |
| dh | <br>Door Head             |
| b  | <br>Underside of Beam     |
|    |                           |

| ES   |  | Electric Socket |  |
|------|--|-----------------|--|
| TV   |  | TV point        |  |
| VENT |  | Vent            |  |

| 00  | XXXX | Issued for Information | MH       |
|-----|------|------------------------|----------|
| Rev | Date | Details Of Issue       | Initials |
|     |      |                        |          |

| © [ 3D Laser Scanning Surveys Ltd ]. |   |
|--------------------------------------|---|
|                                      | 1 |

| Client       | EXAMP<br>EXAMP                         |       |  |               |  |  |
|--------------|----------------------------------------|-------|--|---------------|--|--|
| Project      | EXAMP<br>EXAMP                         |       |  |               |  |  |
| Title        | Title EXISTING<br>GROUND FLOOR<br>PLAN |       |  |               |  |  |
| Drawn        |                                        | Date: |  | Scale (at A3) |  |  |
|              | мн                                     | XXXX  |  | 1:50          |  |  |
| Drg no.      |                                        |       |  | Revision No.  |  |  |
| 3DLSS-MH-001 |                                        |       |  | loo /         |  |  |