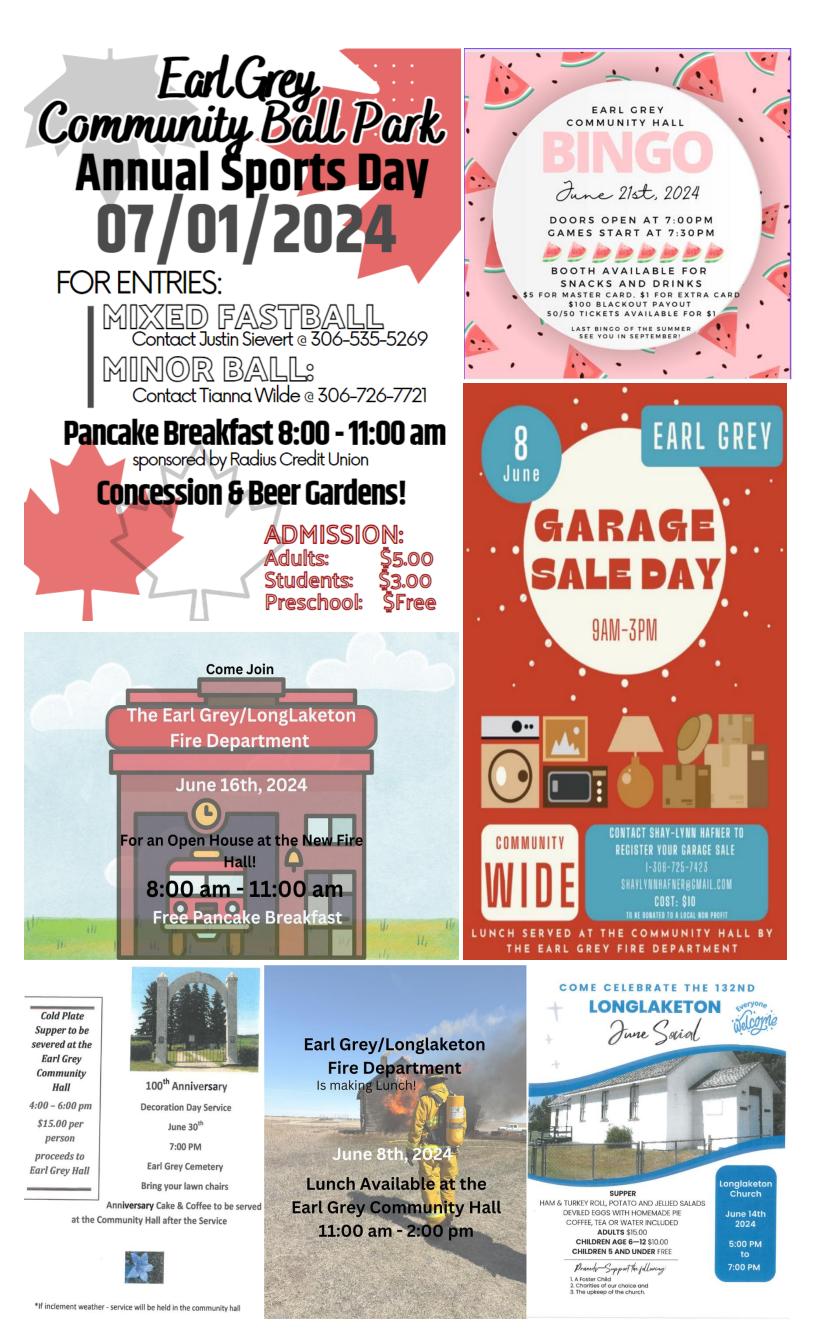

Nesity Insurance: Open in Earl Grey Tuesdays & Thursdays 9:00 am – 4:00 pm

**Purplestone Therapy:** Available by appointment – phone: 306-391-9079, email: <u>purplestone.tx@gmail.com</u>, Facebook & Instagram **Radius Credit Union:** Monday – Friday from 9:00 am – 4:30 pm; Closed 12:00 – 1:00 pm

RM of Longlaketon #219: Monday – Friday 9:00 am – 4:30 pm, call 306-939-2144, http://www.rmlonglaketon.ca/index.html

**Southey Health Clinic:** Appointment for Nurse Practitioner 1-855-766-6399. Appointment for Mobile Dental Hygiene Services 306-596-1549 or email: <u>info@thedentalconnection.ca</u>. Lab Services: walk-ins available every Friday 7:30 am – 12:00 pm.

Village of Earl Grey: Monday – Friday 9:00 am – 4:30 pm 306-939-2062 http://www.earl-grey.ca/ Emergency after hours: 306-718-7040