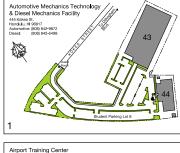

and Parking Lot 8

445 Kökea Street, Bldg. 43/44 Honolulu, HI 96817

OFF CAMPUS SITES: 1. Automotive Technology & Diesel Mechanics Facilities 2. Airport Training Center

Continuing Education & Training 2 [G5]