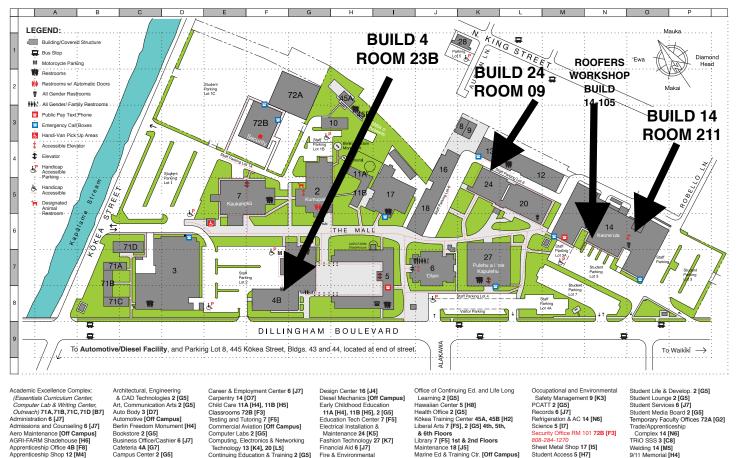

## HONOLULU COMMUNITY COLLEGE · MAIN CAMPUS MAP

874 Dillingham Blvd. Honolulu, HI 96817 | PH- (808) 845-9211 | FAX- (808) 845-9173 | WEB- honolulu.hawaii.edu

Fire & Environmental

(Aeronautics Maintenance Technology)