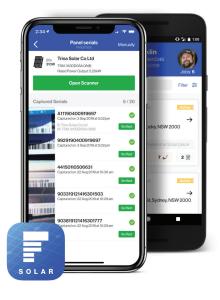

### **Formbay Solar App**

The Formbay Solar app comes built-in with SPV. Installers simply scan all their panel serials using the app and receive real time confirmation the panels are genuine.

Panels must be scanned within a certain radius from the installation address:

**Commercial installs** – radius set to 100m **Residential installs** – radius set to 50m

Use only participating panel manufacturers. Complete list can be found on the CER website:

www.cleanenergyregulator.gov.au/RET/Schemeparticipants-and-industry/Solar-Panel-Validationinitiative