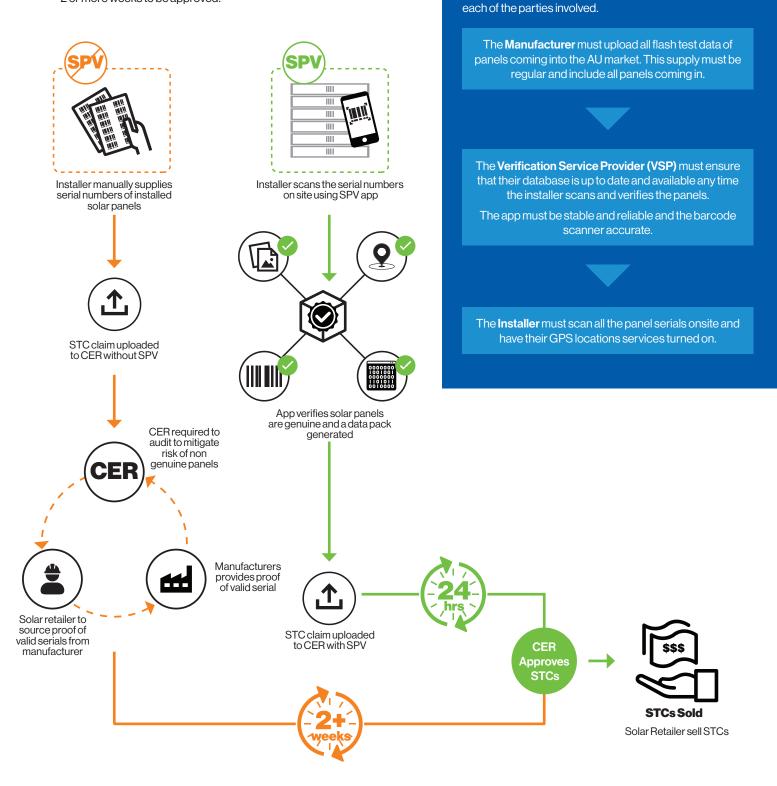

## How will SPV affect STCs?

Solar Panel Validation is a world-first scheme to verify, in real-time, the origin of solar panels during the installation process.

When verified successfully, the Clean Energy Regulator can fast track STC applications using verified panels.

STC applications that are not verified by SPV may take up to 2 or more weeks to be approved.

### Why I should care about SPV

For Solar Retailers, SPV is a new way of processing STCs. By verifying your panels during installation, STC approvals will occur within **24 hours** with the CER\*. On the other hand, STCs without SPV may take 2 or more weeks to be approved.

Formbay customers have the option to sell their STCs at the higher, approved price quicker and receive **same-day payment**.

If you're an installer and you're not using SPV, you risk losing business because STC Agents and Solar Retailers may prioritise other installers that use SPV over you.