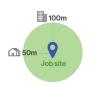

### **Formbay Solar App**

The Formbay Solar app comes built-in with SPV. Installers simply scan all their panel serials using the app and receive real time confirmation the panels are genuine.

Panels must be scanned within a certain radius from the installation address:

**Commercial installs** – radius set to 100m **Residential installs** – radius set to 50m

Use only participating panel manufacturers. Complete list can be found on the CER website:

www.cleanenergyregulator.gov.au/RET/Schemeparticipants-and-industry/Solar-Panel-Validationinitiative