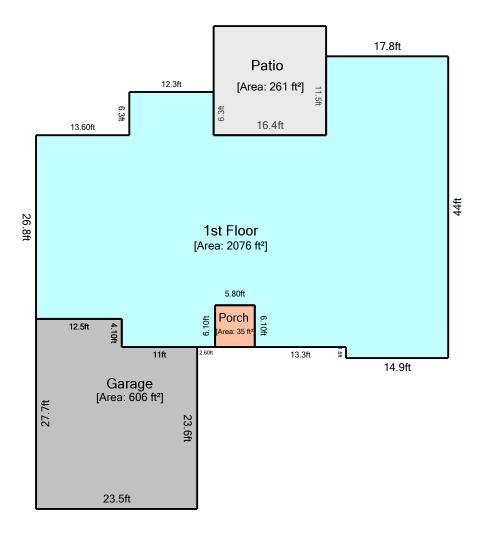

#### Sketch

14 ft

| Living Area                  | Nonliving Area                            |                        |
|------------------------------|-------------------------------------------|------------------------|
| 1st Floor                    | 2076.49 ft² Garage                        | 605.85 ft <sup>2</sup> |
|                              | Patio                                     | 260.76 ft <sup>2</sup> |
|                              | Porch                                     | 35.38 ft <sup>2</sup>  |
| Total Living Area (rounded): | 2076 ft² Total Non-Living Area (rounded): | 902 ft <sup>2</sup>    |

Sketch compliant with ANSI Z765-2021 for residential or ANSI/BOMA Z65.1-1996 for commercial. Not to be used for construction purposes.

### ▼ 1st Floor