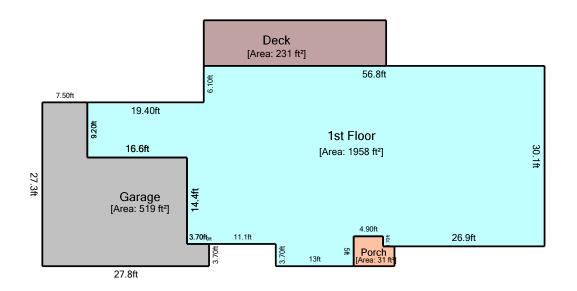

## GREEN & BLUE TOTALS ARE BILLABLE SQUARE FOOTAGE

Copyright© 2009-2023 Carolina MeasurePro®

| <b>Certified Residential Measure Report</b> |                 |                                   |                                        | Report Date                             |        | Measure Date          |                                      |                                           | Report/PIN #                           |       |                                       |  |
|---------------------------------------------|-----------------|-----------------------------------|----------------------------------------|-----------------------------------------|--------|-----------------------|--------------------------------------|-------------------------------------------|----------------------------------------|-------|---------------------------------------|--|
| Certified Resider                           | itiai ivieasure | 21FEB23 21FEB23 <b>2900943636</b> |                                        |                                         |        |                       |                                      |                                           |                                        |       |                                       |  |
| Property Address:                           | 170             | ) Ferncliff D                     | r, Boone N                             | NC                                      |        | AG Code:              |                                      |                                           | Р                                      | PU    |                                       |  |
| Property Type:                              | SFR             | County                            | ty: Watauga                            |                                         | N      |                       | red By NCRE<br>censee:               | EC                                        | Don Williams                           |       |                                       |  |
|                                             |                 | Res                               | idential I                             | Measure C                               | alcula | ations                | 5                                    |                                           |                                        |       |                                       |  |
| Area Descr                                  | iption          | Below<br>Grade                    | Above<br>Grade<br>Heated<br>iving Area | Below<br>Grade<br>Heated<br>Living Area | Non-   | ated<br>Living<br>rea | Non-<br>Heated<br>Non-Living<br>Area | Garage<br>Carport<br>Porte<br>Cochere     | Ceiling<br>Height<br>Area<br>Exclusion | Other | Decks<br>Porches<br>Patios<br>Balcony |  |
| 1 <sup>st</sup> Floor                       |                 |                                   | 1958                                   |                                         |        |                       |                                      | 519                                       |                                        |       | 262                                   |  |
| 2 <sup>nd</sup> Floor                       |                 |                                   |                                        |                                         |        |                       |                                      |                                           |                                        |       |                                       |  |
| 3 <sup>rd</sup> Floor                       |                 |                                   |                                        |                                         |        |                       |                                      |                                           |                                        |       |                                       |  |
| Basement                                    |                 | x                                 |                                        |                                         |        |                       |                                      |                                           |                                        |       |                                       |  |
| Lower Level                                 |                 | х                                 |                                        | 1769                                    |        |                       |                                      |                                           |                                        |       | 231                                   |  |
| Detached Garage                             |                 |                                   |                                        |                                         |        |                       |                                      |                                           |                                        |       |                                       |  |
| FROG                                        |                 |                                   |                                        |                                         |        |                       |                                      |                                           |                                        |       |                                       |  |
| uFROG                                       |                 |                                   |                                        |                                         |        |                       |                                      |                                           |                                        |       |                                       |  |
| то                                          | TALS            |                                   | 1958                                   | 1769                                    |        |                       |                                      | 519                                       |                                        |       | 493                                   |  |
| Heated Living Area Square Footage           |                 |                                   | 37                                     | 3727                                    |        | 519                   |                                      | Non-Heated Non-Living Area Square Footage |                                        |       |                                       |  |
| Tax Card HLA Comparison                     |                 |                                   | 32                                     | 3292                                    |        | 4246                  |                                      | TOTAL SQUARE FOOTAGE                      |                                        |       | +                                     |  |
| NOTES:                                      |                 |                                   |                                        |                                         |        |                       |                                      |                                           |                                        |       |                                       |  |
|                                             |                 |                                   |                                        |                                         |        |                       |                                      |                                           |                                        |       |                                       |  |

## Sketch

16 ft

| Living Area                  | Nonliving Area                                        |                        |
|------------------------------|-------------------------------------------------------|------------------------|
| 1st Floor                    | 1958.25 ft² Deck                                      | 231.04 ft²             |
| Lower Level                  | 1769.43 ft² Deck                                      | 231.04 ft <sup>2</sup> |
|                              | Porch                                                 | 30.77 ft <sup>2</sup>  |
|                              | Garage                                                | 518.90 ft <sup>2</sup> |
|                              | Lower Level UF                                        | 702.19 ft <sup>2</sup> |
| Total Living Area (rounded): | 3728 ft <sup>2</sup> Total Non-Living Area (rounded): | 1714 ft²               |