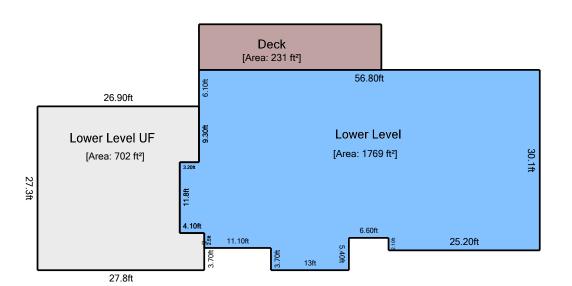

## GREEN & BLUE TOTALS ARE BILLABLE SQUARE FOOTAGE

Copyright© 2009-2023 Carolina MeasurePro®

| <b>Certified Residential Measure Report</b> |                 |                                   |                                        | Report Date                             |        | Measure Date          |                                      |                                           | Report/PIN #                           |       |                                       |  |
|---------------------------------------------|-----------------|-----------------------------------|----------------------------------------|-----------------------------------------|--------|-----------------------|--------------------------------------|-------------------------------------------|----------------------------------------|-------|---------------------------------------|--|
| Certified Resider                           | itiai ivieasure | 21FEB23 21FEB23 <b>2900943636</b> |                                        |                                         |        |                       |                                      |                                           |                                        |       |                                       |  |
| Property Address:                           | 170             | ) Ferncliff D                     | r, Boone N                             | NC                                      |        | AG Code:              |                                      |                                           | Р                                      | PU    |                                       |  |
| Property Type:                              | SFR             | County                            | ty: Watauga                            |                                         | N      |                       | red By NCRE<br>censee:               | EC                                        | Don Williams                           |       |                                       |  |
|                                             |                 | Res                               | idential I                             | Measure C                               | alcula | ations                | 5                                    |                                           |                                        |       |                                       |  |
| Area Descr                                  | iption          | Below<br>Grade                    | Above<br>Grade<br>Heated<br>iving Area | Below<br>Grade<br>Heated<br>Living Area | Non-   | ated<br>Living<br>rea | Non-<br>Heated<br>Non-Living<br>Area | Garage<br>Carport<br>Porte<br>Cochere     | Ceiling<br>Height<br>Area<br>Exclusion | Other | Decks<br>Porches<br>Patios<br>Balcony |  |
| 1 <sup>st</sup> Floor                       |                 |                                   | 1958                                   |                                         |        |                       |                                      | 519                                       |                                        |       | 262                                   |  |
| 2 <sup>nd</sup> Floor                       |                 |                                   |                                        |                                         |        |                       |                                      |                                           |                                        |       |                                       |  |
| 3 <sup>rd</sup> Floor                       |                 |                                   |                                        |                                         |        |                       |                                      |                                           |                                        |       |                                       |  |
| Basement                                    |                 | x                                 |                                        |                                         |        |                       |                                      |                                           |                                        |       |                                       |  |
| Lower Level                                 |                 | х                                 |                                        | 1769                                    |        |                       |                                      |                                           |                                        |       | 231                                   |  |
| Detached Garage                             |                 |                                   |                                        |                                         |        |                       |                                      |                                           |                                        |       |                                       |  |
| FROG                                        |                 |                                   |                                        |                                         |        |                       |                                      |                                           |                                        |       |                                       |  |
| uFROG                                       |                 |                                   |                                        |                                         |        |                       |                                      |                                           |                                        |       |                                       |  |
| то                                          | TALS            |                                   | 1958                                   | 1769                                    |        |                       |                                      | 519                                       |                                        |       | 493                                   |  |
| Heated Living Area Square Footage           |                 |                                   | 37                                     | 3727                                    |        | 519                   |                                      | Non-Heated Non-Living Area Square Footage |                                        |       |                                       |  |
| Tax Card HLA Comparison                     |                 |                                   | 32                                     | 3292                                    |        | 4246                  |                                      | TOTAL SQUARE FOOTAGE                      |                                        |       | +                                     |  |
| NOTES:                                      |                 |                                   |                                        |                                         |        |                       |                                      |                                           |                                        |       |                                       |  |
|                                             |                 |                                   |                                        |                                         |        |                       |                                      |                                           |                                        |       |                                       |  |

## Sketch

16 ft

| Living Area                  | Nonliving Area                                        |                        |
|------------------------------|-------------------------------------------------------|------------------------|
| 1st Floor                    | 1958.25 ft² Deck                                      | 231.04 ft²             |
| Lower Level                  | 1769.43 ft² Deck                                      | 231.04 ft <sup>2</sup> |
|                              | Porch                                                 | 30.77 ft <sup>2</sup>  |
|                              | Garage                                                | 518.90 ft <sup>2</sup> |
|                              | Lower Level UF                                        | 702.19 ft <sup>2</sup> |
| Total Living Area (rounded): | 3728 ft <sup>2</sup> Total Non-Living Area (rounded): | 1714 ft²               |