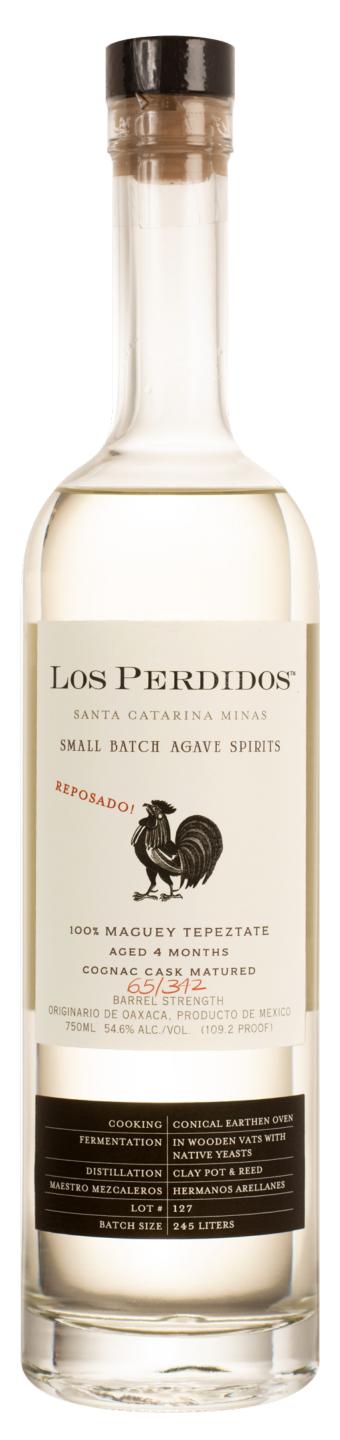

#### 100% MAGUEY TEPEZTATE

| LOT #      | 127                        |
|------------|----------------------------|
| BATCH SIZE | 245 LITERS<br>6 X 750ML    |
| ALC/VOL    | 54.6% (109.2 PROOF)        |
| AGED       | 4 MONTHS<br>IN COGNAC CASK |
| UPC CODE   | 8-60010-30940-7            |