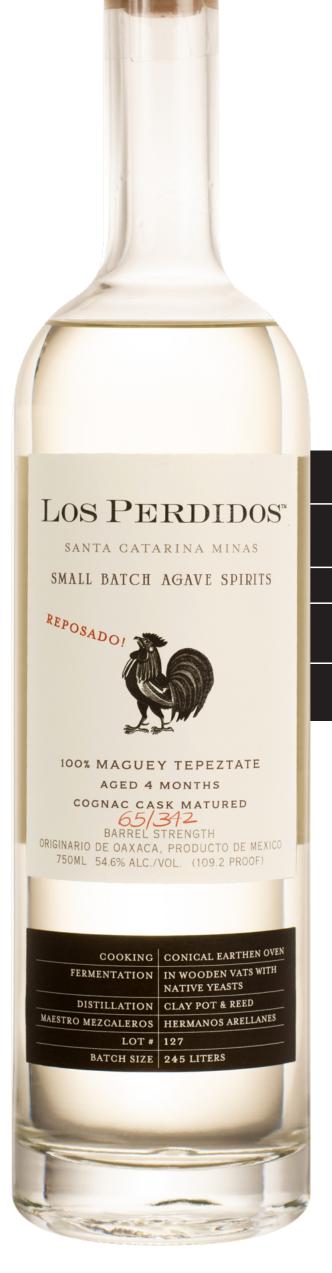

#### 100% MAGUEY TEPEZTATE

| LOT #      | 127                        |
|------------|----------------------------|
| BATCH SIZE | 245 LITERS<br>6 X 750ML    |
| ALC/VOL    | 54.6% (109.2 PROOF)        |
| AGED       | 4 MONTHS<br>IN COGNAC CASK |
| UPC CODE   | 8-60010-30940-7            |