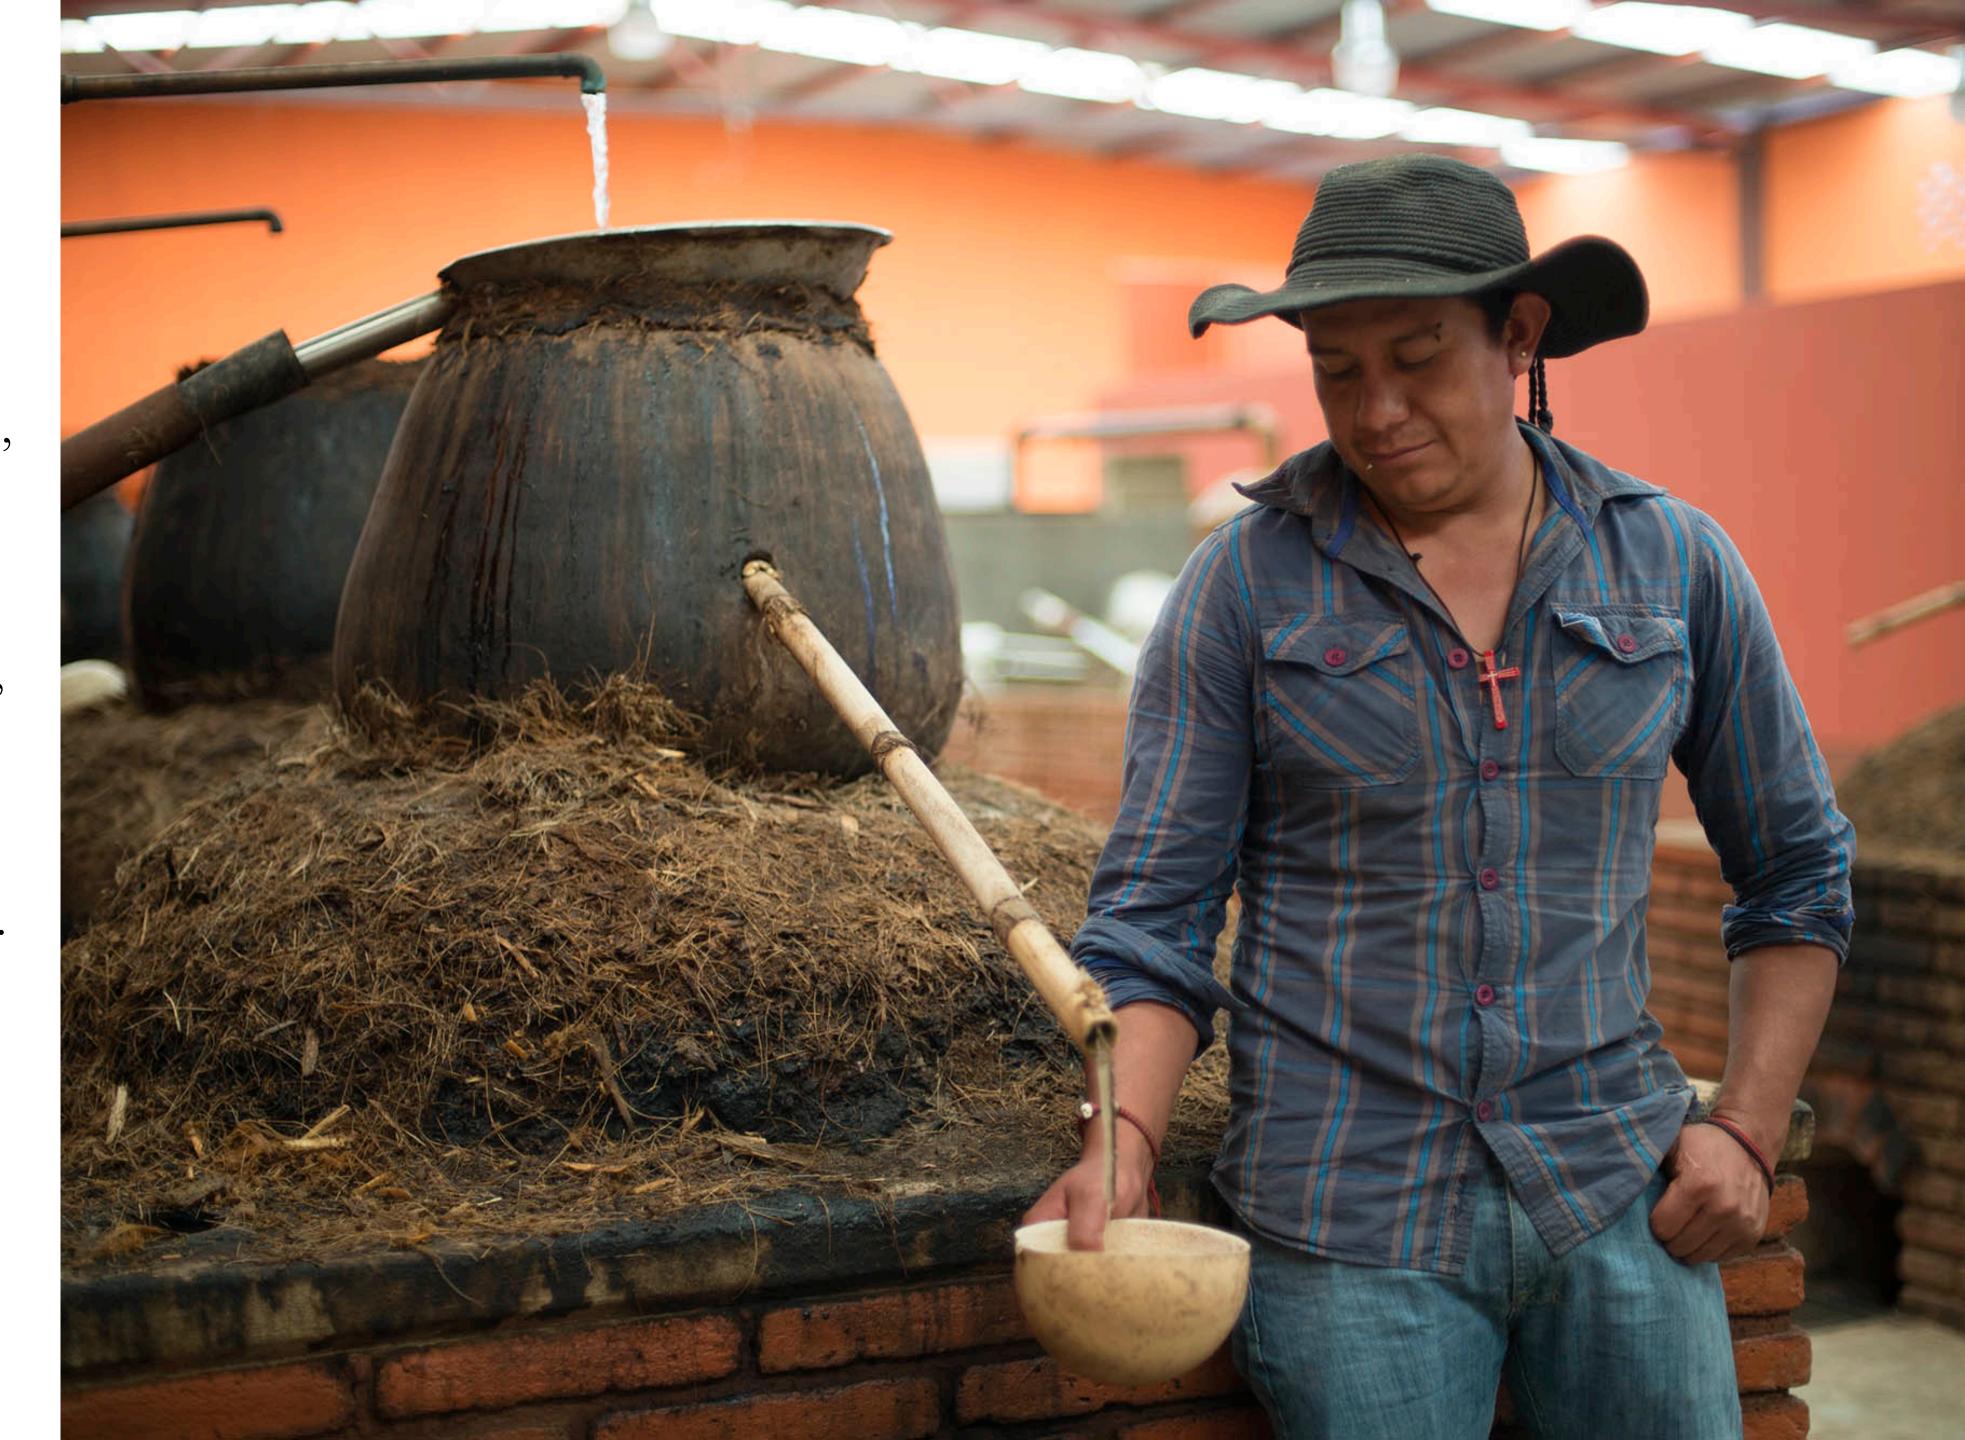

## Los Perdidos<sup>tm</sup>

EXQUISITE
OAXACA IOO% MAGUEY

After distilling in traditional clay pot stills by the Arellanes brothers (Germaín, Bezaleel, and Armando), the spirits are then briefly rested in fine French oak barrels including those previously used for Cognac, Armagnac, and Calvados. The tightgrained European oak used in these casks highlights the spirits' inherent flavors and aromatics, never dominating.