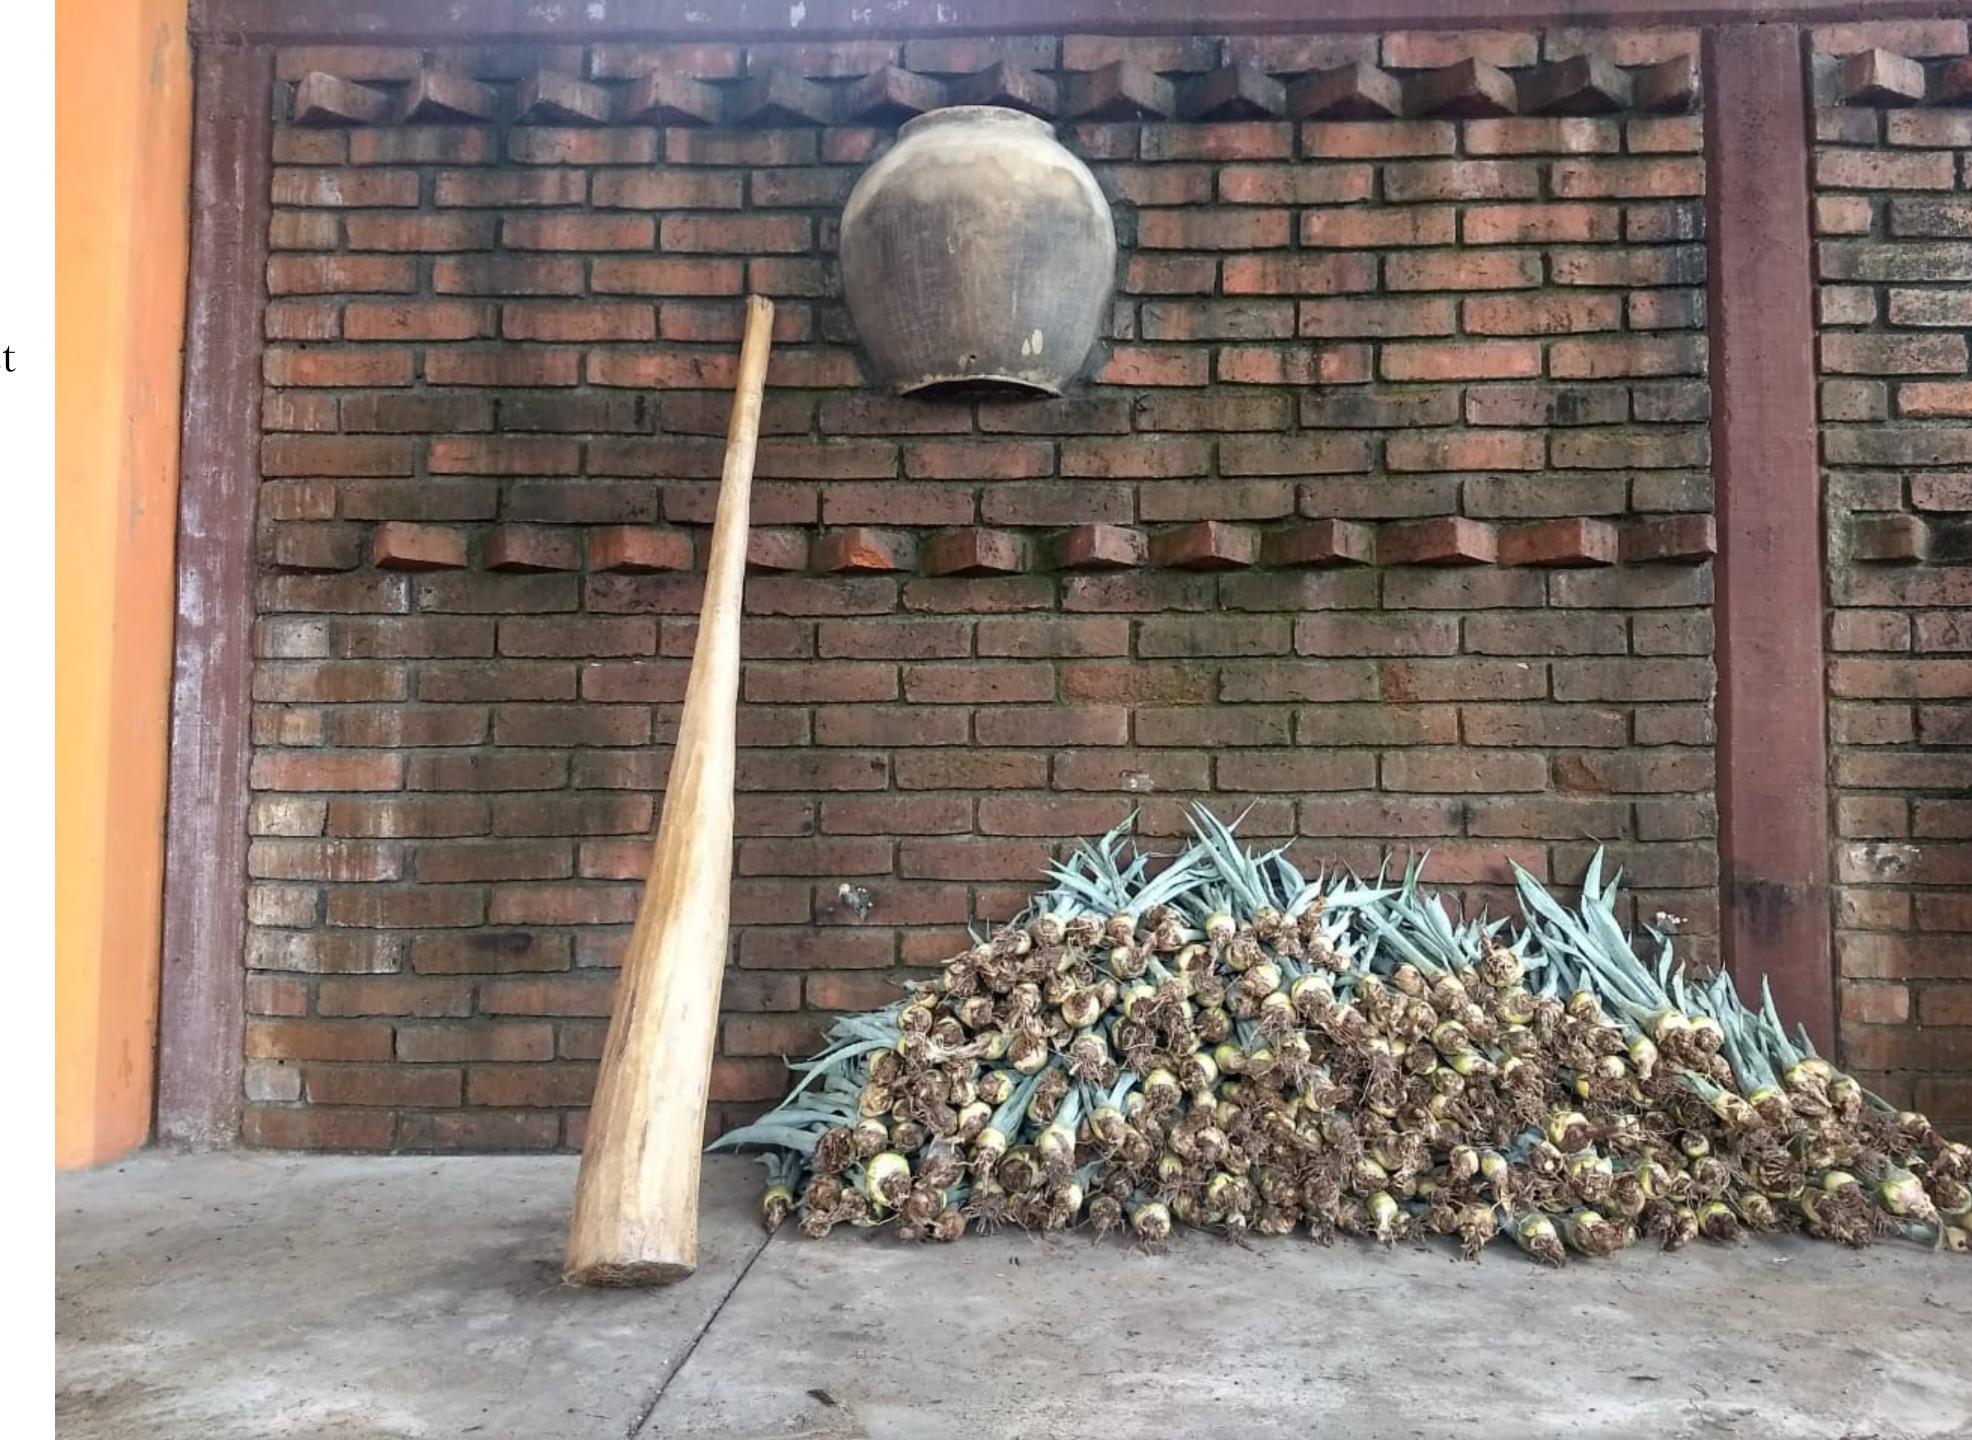

## Los Perdidos

EXQUISITE
OAXACA IOO% MAGUEY

Los Perdidos single barrel releases are made from select wild and cultivated maguey in Santa Catarina Minas, Oaxaca. We source our maguey using sustainable practices such as replanting three plants for each one harvested in the wild.