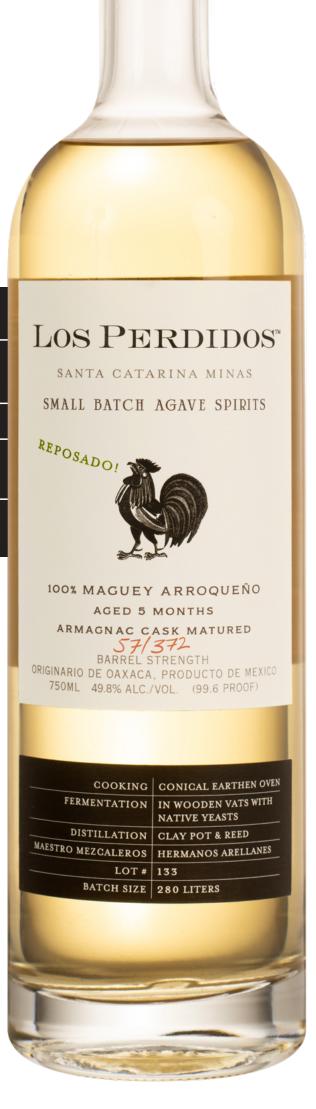

### 100% MAGUEY ARROQUEÑO

| LOT #      | 133                          |
|------------|------------------------------|
| BATCH SIZE | 280 LITERS<br>6 X 750ML      |
| ALC/VOL    | 49.8% (99.6 PROOF)           |
| AGED       | 5 MONTHS<br>IN ARMAGNAC CASK |
| UPC CODE   | 8-60010-30941-4              |