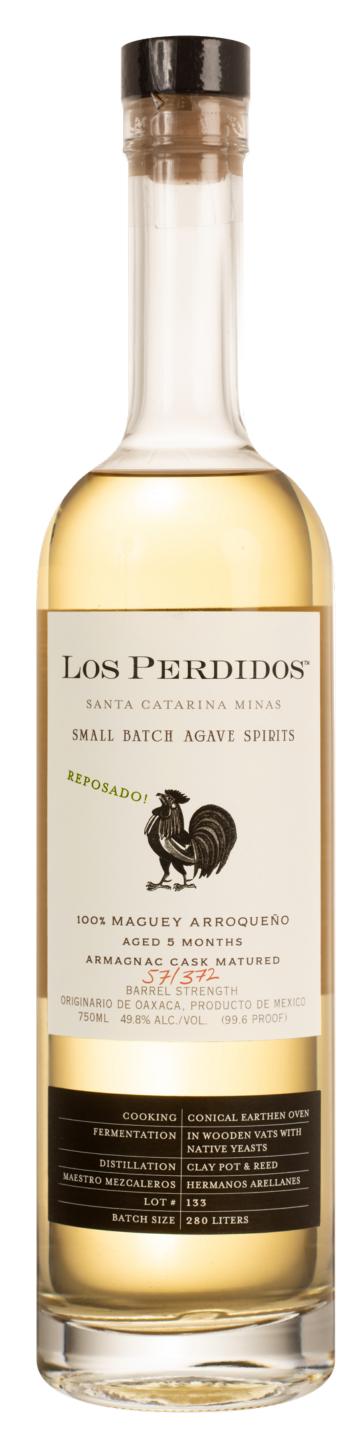

### 100% MAGUEY ARROQUEÑO

| LOT #      | 133                          |
|------------|------------------------------|
| BATCH SIZE | 280 LITERS<br>6 X 750ML      |
| ALC/VOL    | 49.8% (99.6 PROOF)           |
| AGED       | 5 MONTHS<br>IN ARMAGNAC CASK |
| UPC CODE   | 8-60010-30941-4              |