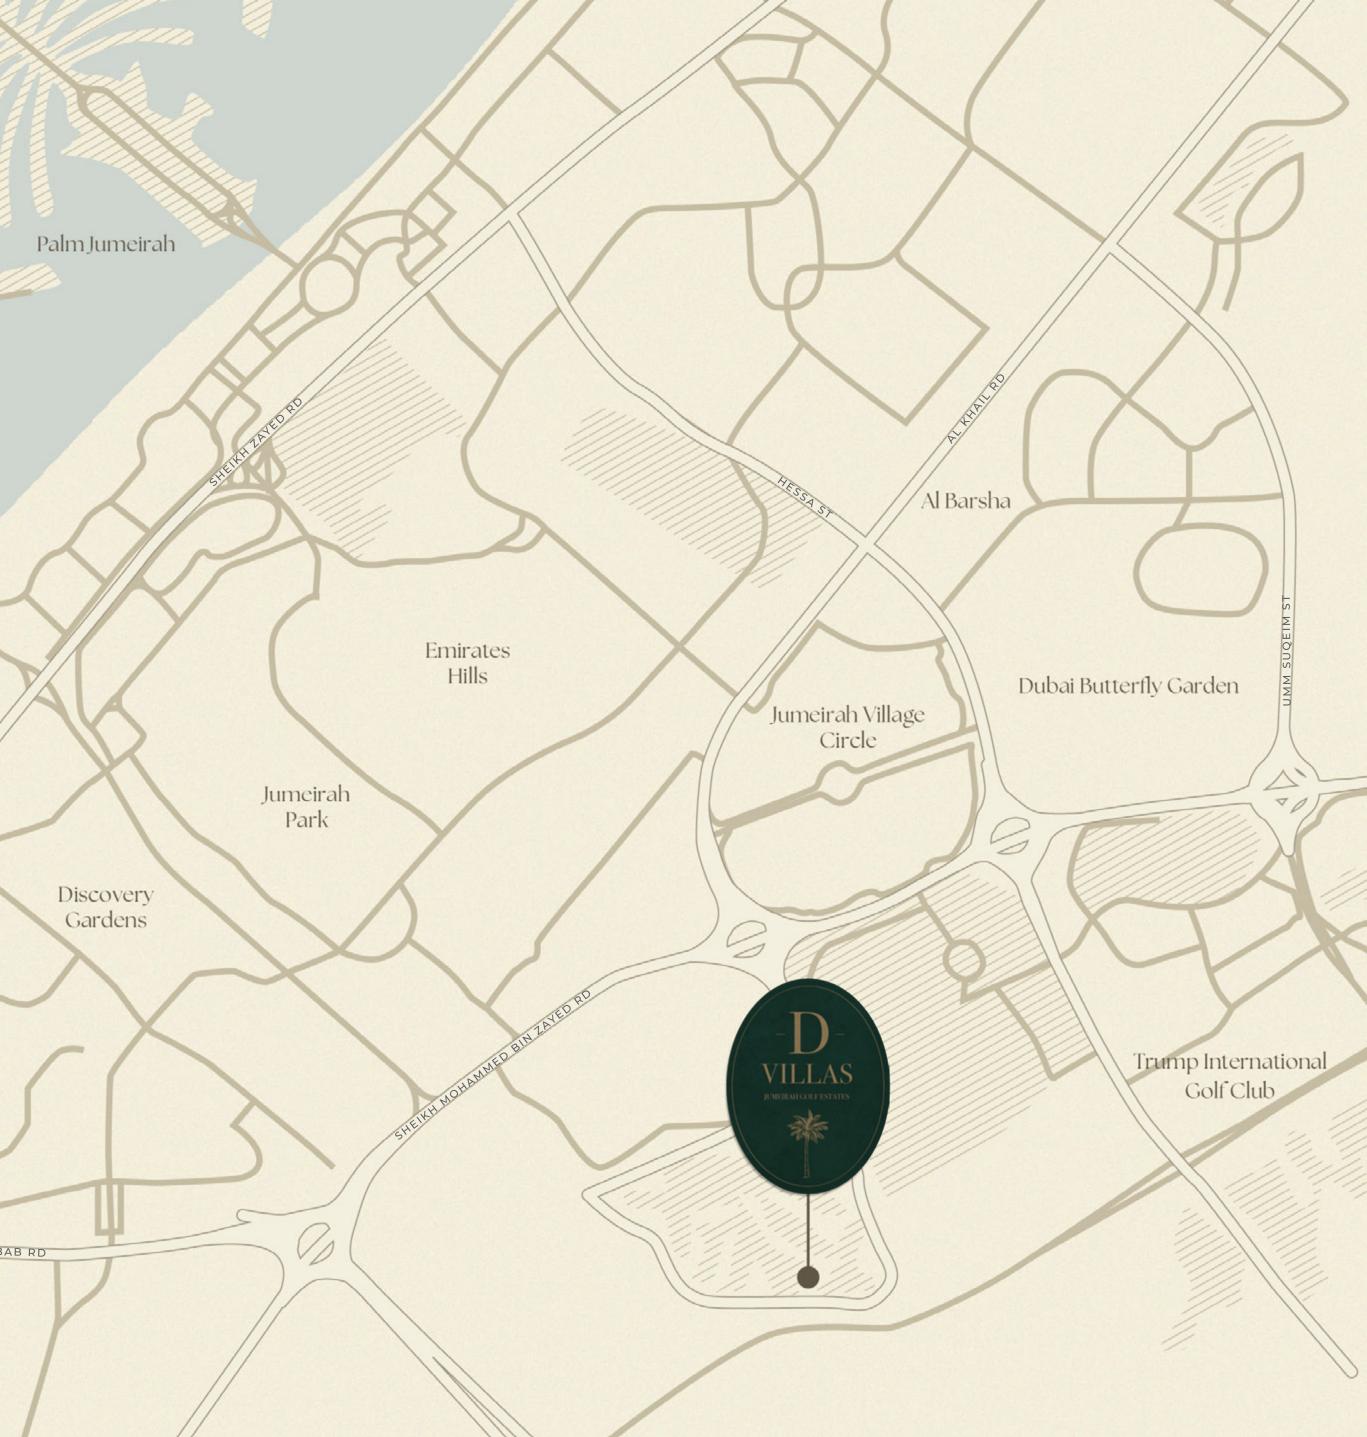

## DUBAI'S TROPHY ADDRESS KEY DESTINATIONS WITHIN MINUTES

### COMMERCIAL

### EDUCATION

- 5 MIN CITY CENTRE ME'AISEM
- 6 MIN SPINNEYS
- 10 MIN DUBAI HILLS MALL
- 16 MIN CARREFOUR
- 18 MIN MALL OF THE EMIRATES
- 19 MIN WAITROSE
- 20 MIN PALM JUMEIRAH
- 23 MIN DUBAI MARINA
- 25 MIN DOWNTOWN DUBAI

- 13 MIN VICTORY HEIGHTS PRIMARY SCHOOL
- 13 MIN JESS SCHOOL
- 16 MIN RAFFLES NURSERY
- 17 MIN DUBAI BRITISH SCHOOL
- 20 MIN DIBBER NURSERY
- 22 MIN KINGS' SCHOOL

### CONNECTIVITY

8 MIN - AL KHAIL RD 15 MIN - SHEIKH ZAYED RD

YALAYIS ST / JEBEL ALI - AL HIBAB RD

## A LOCATION LIKE NO OTHER

•

Jumeirah Golf Estates offers unparalleled access to the city's key attractions, including world-class shopping, dining, and entertainment options. Just minutes away from major highways and the bustling business districts, this prime location ensures that everything you need is within reach.