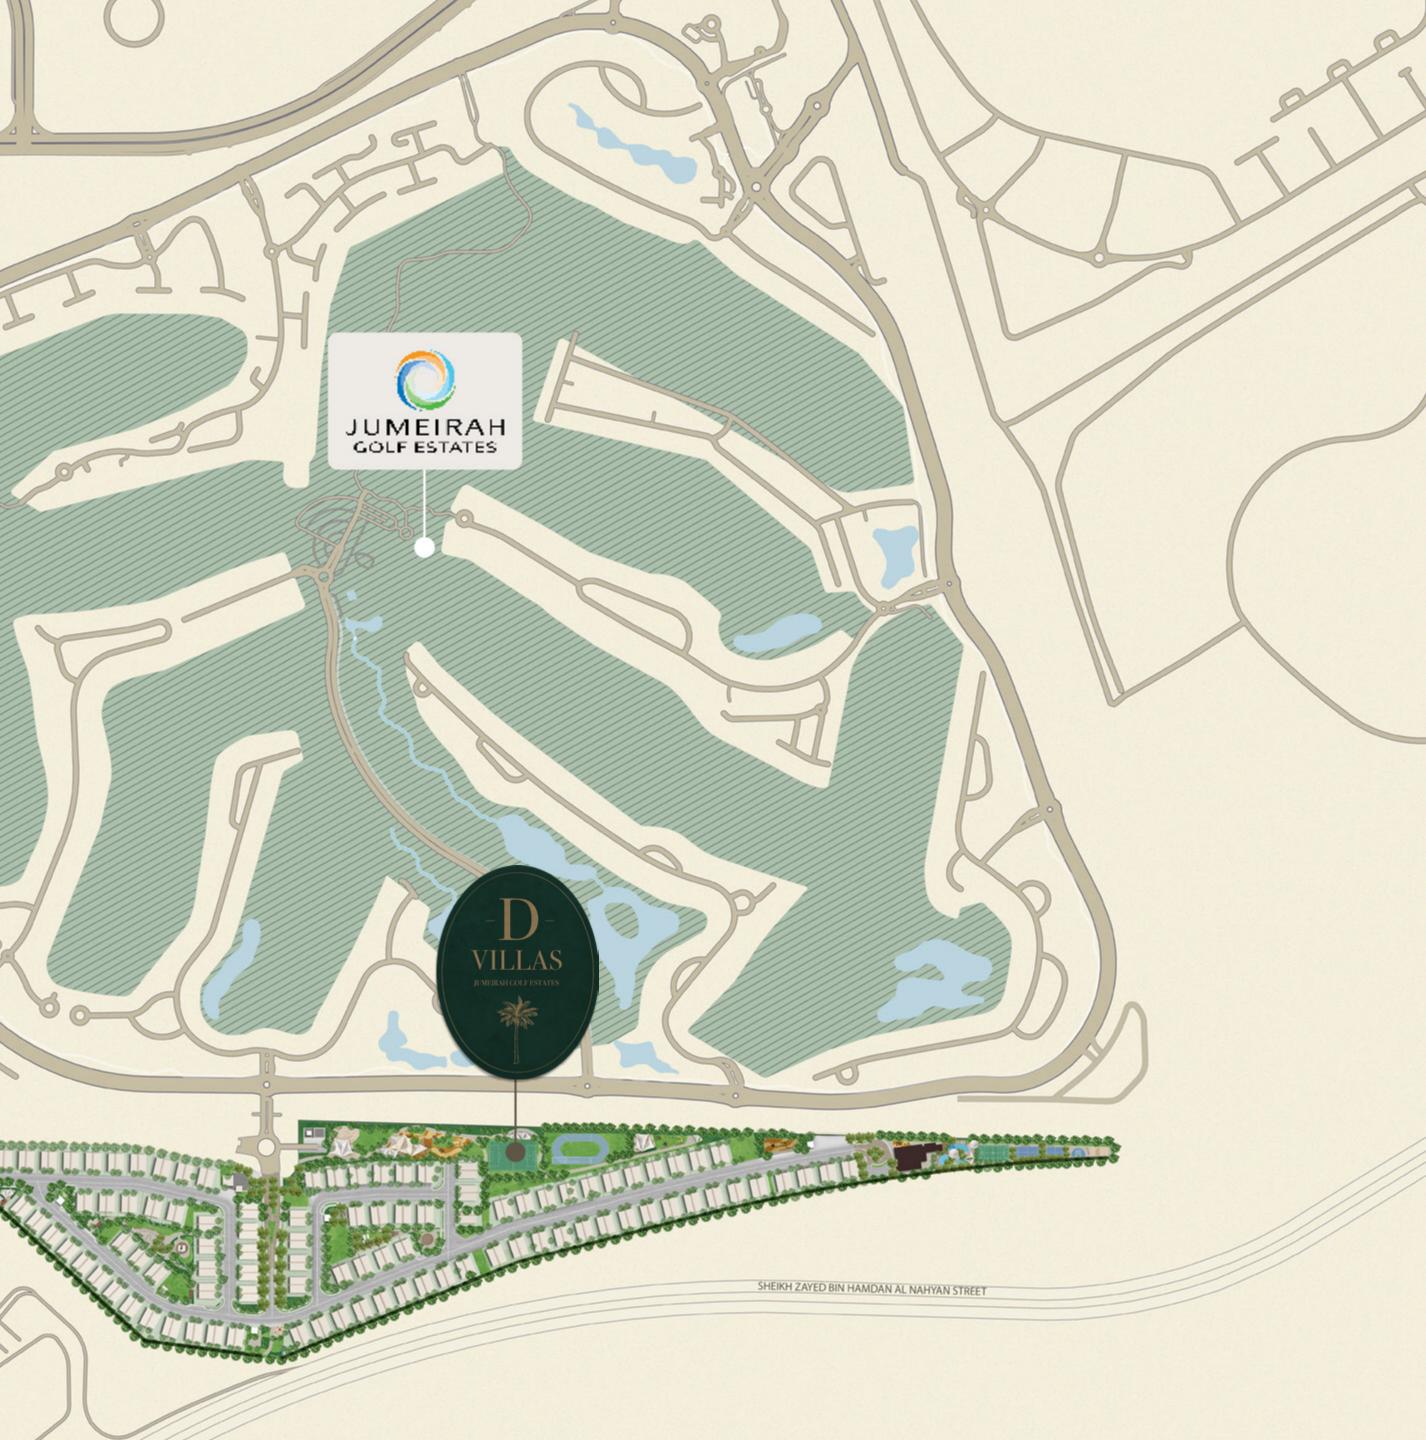

## AN AWARD WINNING LIFESTYLE Jumeirah golf estates

Nestled in the heart of Dubai, Jumeirah Golf Estates is an award-winning residential golf destination offering luxury homes and leisure facilities amidst two internationally acclaimed championship golf courses.

This prestigious community is renowned for its beautiful landscape, world-class amenities, and an unmatched lifestyle that combines serenity and sophistication.

## HOME TO TWO CHAMPIONSHIP GOLF COURSES

Jumeirah Golf Estates boasts two of the most prestigious golf courses in the world: the Earth Course and the Fire Course, both designed by the legendary golfer Greg Norman. Both courses are meticulously maintained to ensure they remain in pristine condition, providing an unparalleled golfing experience in the heart of Dubai.