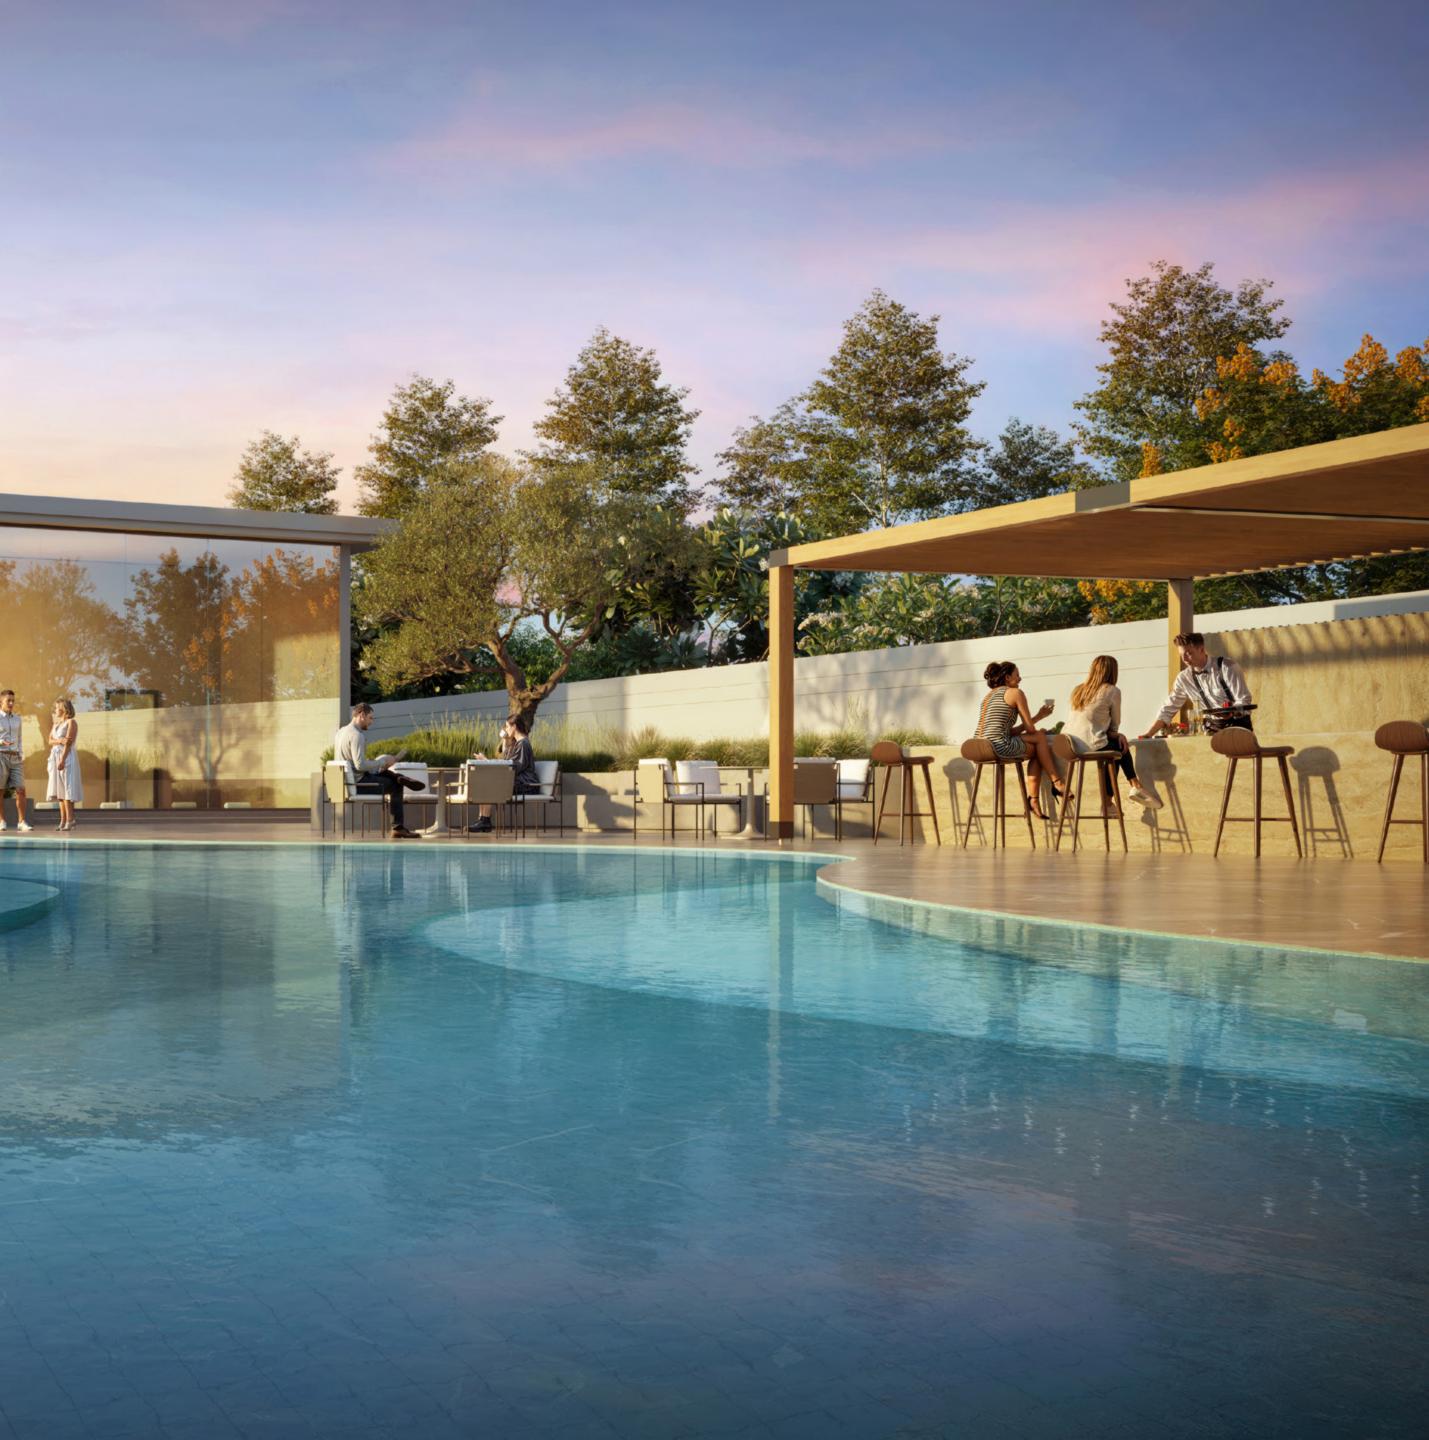

## INSATIABLE EXPERIENCES AT YOUR DOORSTEP THE CLUB HOUSE

The Jumeirah Golf Estates Clubhouse epitomizes refined luxury and exceptional service, offering an array of amenities designed to cater to the most discerning tastes. Enjoy gourmet dining at its signature restaurants, unwind in the sophisticated lounge areas, or rejuvenate in the state-ofthe-art fitness center and spa. The clubhouse also features an elegant event space, perfect for private gatherings and celebrations.

Families and singles alike will find insatiable experiences with our Olympic-sized swimming pool, resort-style pools, and dedicated kids' pools, ensuring every member of the family enjoys their time. With accurately maintained tennis and paddle courts and beautifully landscaped sports fields and gardens, every visit to the Clubhouse promises insatiable experiences.