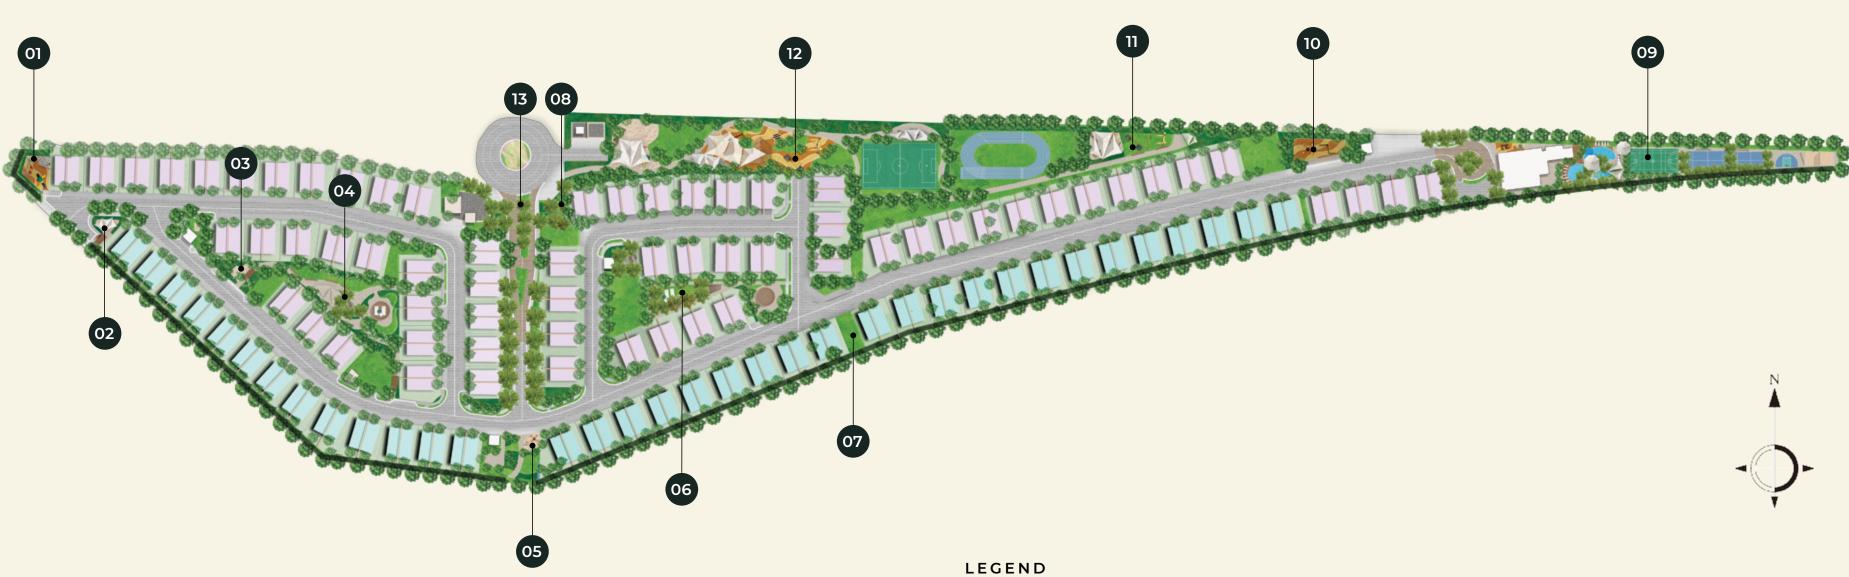

## D-VILLAS MASTERPLAN

- 1. Kids play area
- 2. Dog Park
- 3. Outdoor Gym
- 4. Kids Splash Park, Botanical Gardens, Hanging Hammocks, Yoga Park
- 5. Kids Edutainment Play Area
- 6. Meditation and Yoga Park
- 7. Kids Bike and Scooter Trail Park
- 8. Outdoor Gym

- 9. Club House with Swimming Pool, Fitness Centre, Indoor Play Area, Tennis Court, Basketball Court, Cafes
- 10. Adventure Edutainment Kids Play Area
- 11. Outdoor Gym
- 12. Kids Play Area, Football Pitch, Green Parks
- 13. Gate House & Entry Landscape