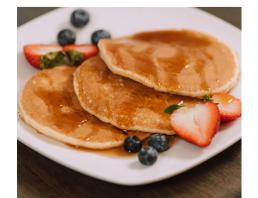

## PANCAKES & WAFFLES

| 3 Pancakes or 1 Wattle w/ Bacon or | \$7.49 |
|------------------------------------|--------|
| Sausage                            |        |
|                                    |        |
| Pancakes Only                      | \$3.99 |
| Waffle Only                        | \$2.99 |