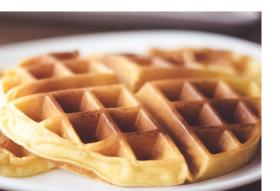

## PANCAKES & WAFFLES

| 3 Pancakes or 1 Wattle w/ Bacon or | \$7.49 |
|------------------------------------|--------|
| Sausage                            |        |
|                                    |        |
| Pancakes Only                      | \$3.99 |
| Waffle Only                        | \$2.99 |