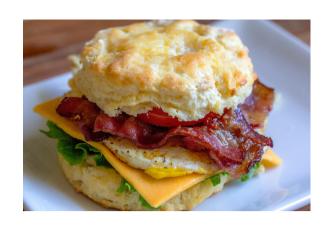

## BREAKFAST SANDWICHES

SERVED ON A BUN OR BISCUIT

| Ham                           | \$2.89 |
|-------------------------------|--------|
| Bacon                         | \$2.69 |
| Smoked Sausage                | \$2.69 |
| Sausage & Egg                 | \$1.99 |
| Egg & Cheese                  | \$3.89 |
| Ham, Egg, & Cheese            | \$3.49 |
| Sausage, Egg, & Cheese        | \$3.29 |
| Bacon, Egg, & Cheese          | \$2.89 |
| Smoked Sausage                | \$3.89 |
| Smoked Sausage, Egg, & Cheese | •      |
| Bologna                       | \$2.29 |
| Bologna & Egg                 | \$2.69 |
| Bologna, Egg, & Cheese        | \$2.99 |