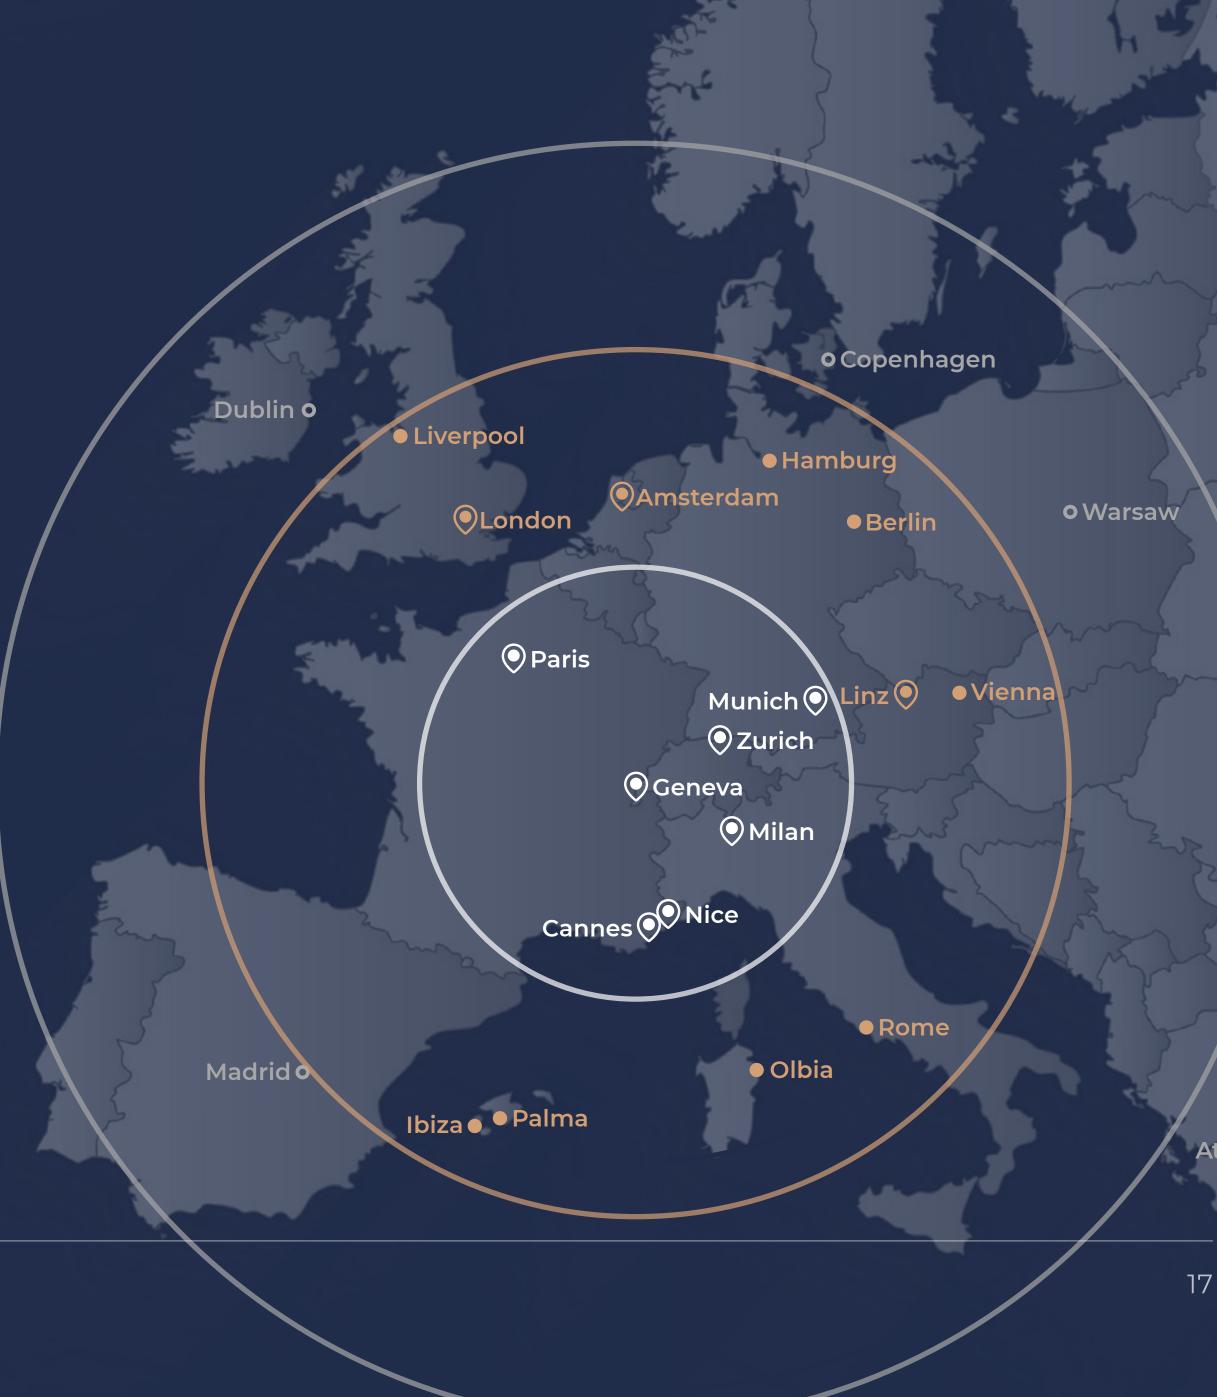

### **MY PRIVATE JET**

With over 50% of the market share, GlobeAir is Europe's leader within the sector of very light jets. GlobeAir is available 24/7 all over Europe with 21 private jets connecting European capitals like London City, Geneva, Zurich, Paris, Nice, Munich, Milan with small airfields such as St. Moritz, Lugano, Salerno and 974 more. As such, GlobeAir takes its responsibility towards CO2 emissions: by changing PERCEPTION.

## MY DESTINATIONS – CO<sub>2</sub> EMISSIONS

#### CO<sub>2</sub> Emissions in kg

| $\bigcirc$ | GlobeAir Network Hub |                  |
|------------|----------------------|------------------|
| •          | Zone 1               | 1 CREDIT         |
| •          | Zone 2               | 2 CREDITS        |
| Ο          | Zone 3               | <b>3 CREDITS</b> |

CO<sub>2</sub> Emissions is used only once for the bigger positioning. Example Liverpool (2 credits) to Lyon (1 credit) -Liverpool 2 credits will be considered