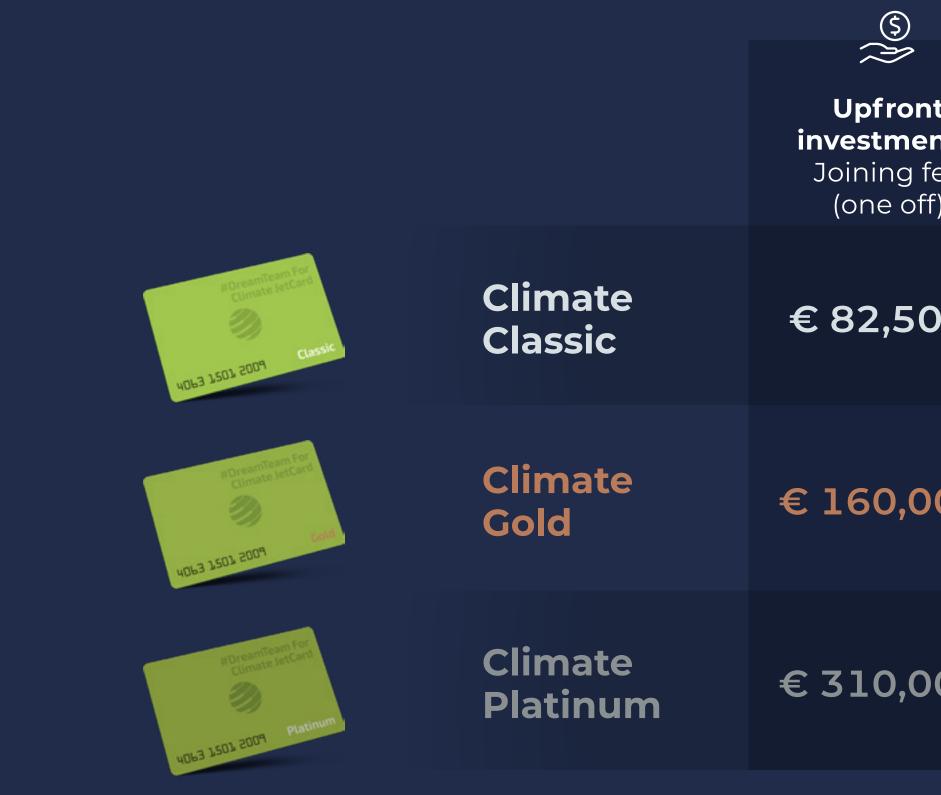

### PRICE TABLE FOR COMPENSATION

#### #MyDreamTeamJetCard

| <b>nt</b><br>ent –<br>fee<br>ff) | Available<br>Credits<br>(tons of CO <sub>2</sub> ) | <b>One way</b><br>Price per flying<br>hour (credits)* | <b>Day returns</b><br>Price per flying<br>hour (credits)* |
|----------------------------------|----------------------------------------------------|-------------------------------------------------------|-----------------------------------------------------------|
| 00                               | 46                                                 | 3                                                     | 2                                                         |
| 000                              | 94                                                 | 3                                                     | 2                                                         |
| 000                              | 188                                                | 3                                                     | 2                                                         |
|                                  |                                                    |                                                       |                                                           |