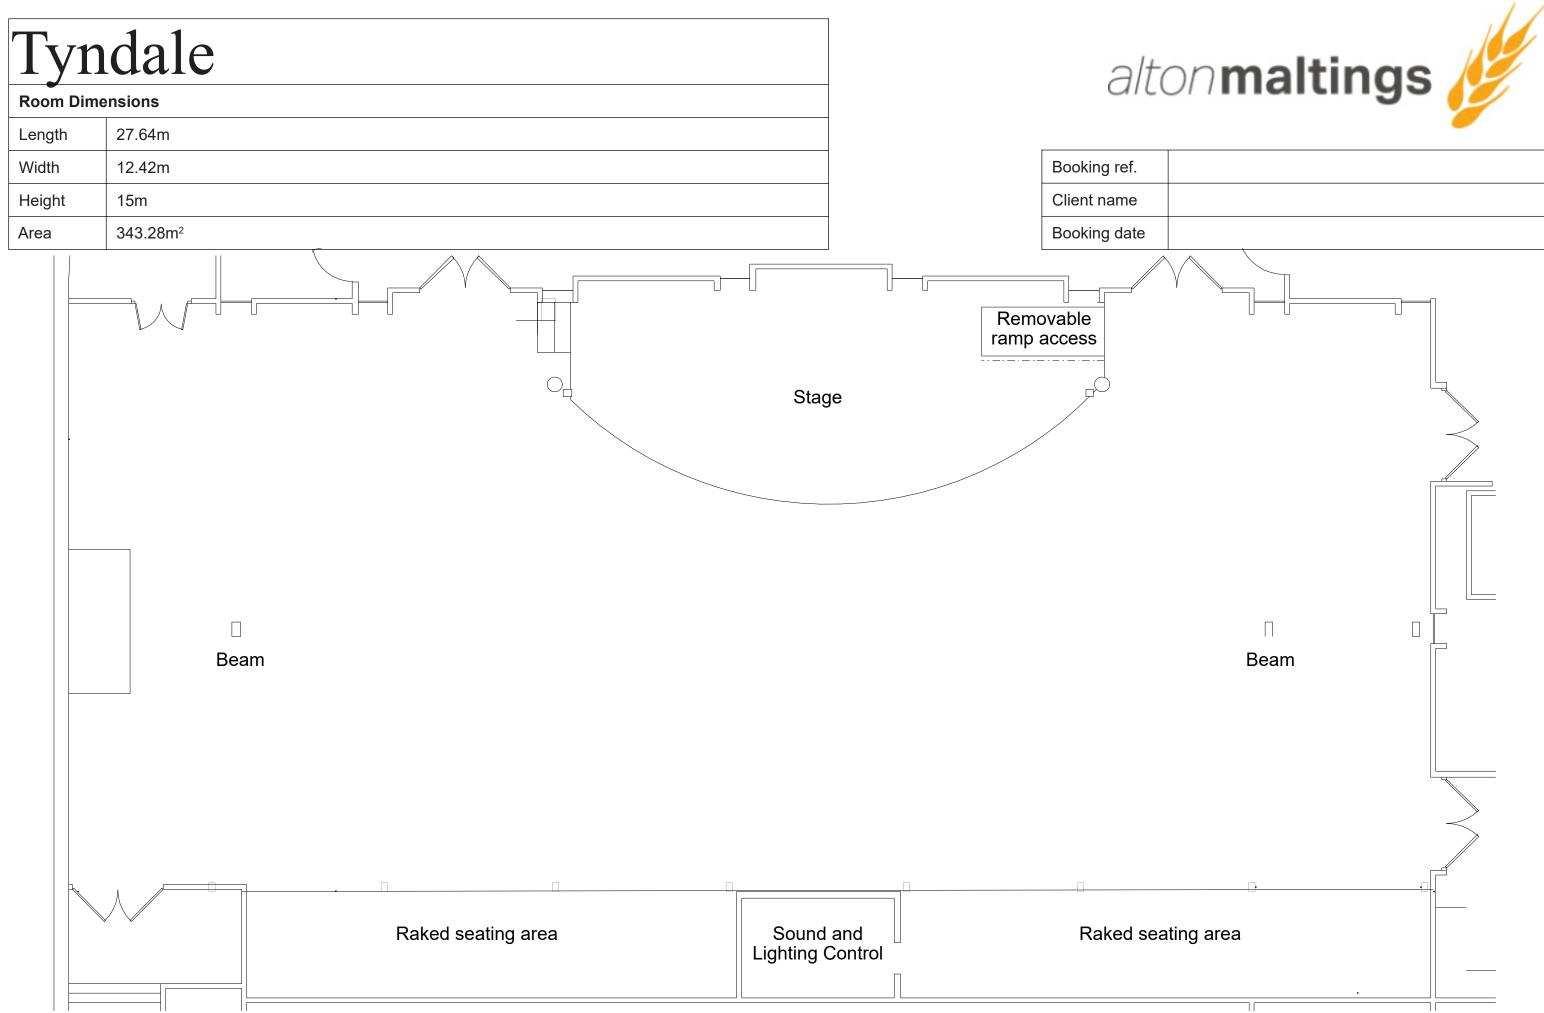

| Wesley    |                      |                                         |  |  |  |
|-----------|----------------------|-----------------------------------------|--|--|--|
| Room Dime | Room Dimensions      |                                         |  |  |  |
| Length    | 19.54m               |                                         |  |  |  |
| Width     | 9.52m                |                                         |  |  |  |
| Height    | 3.5m                 |                                         |  |  |  |
| Area      | 186.11m <sup>2</sup> |                                         |  |  |  |
|           |                      | \ \ \ \ \ \ \ \ \ \ \ \ \ \ \ \ \ \ \ \ |  |  |  |



| Booking ref. |  |
|--------------|--|
| Client name  |  |
| Booking date |  |
| 1/