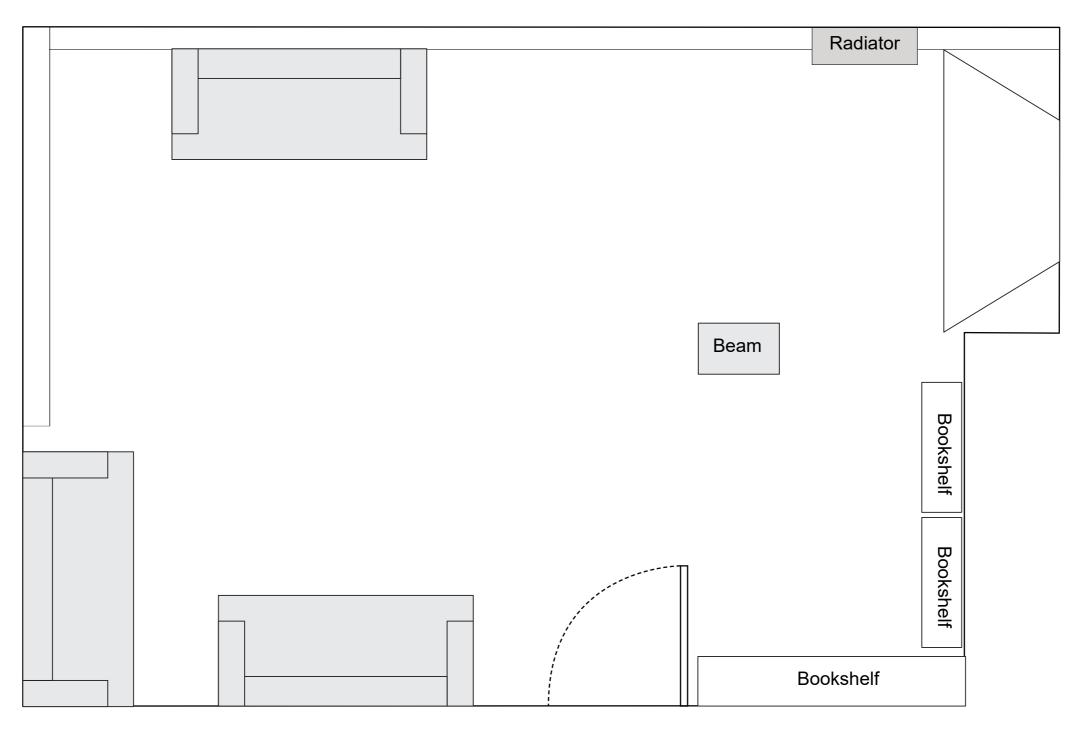

| Spurgeon        |                     |  |  |  |
|-----------------|---------------------|--|--|--|
| Room Dimensions |                     |  |  |  |
| Length          | 9.83m               |  |  |  |
| Width           | 4.88m               |  |  |  |
| Height          | 3.5m                |  |  |  |
| Area            | 48.11m <sup>2</sup> |  |  |  |