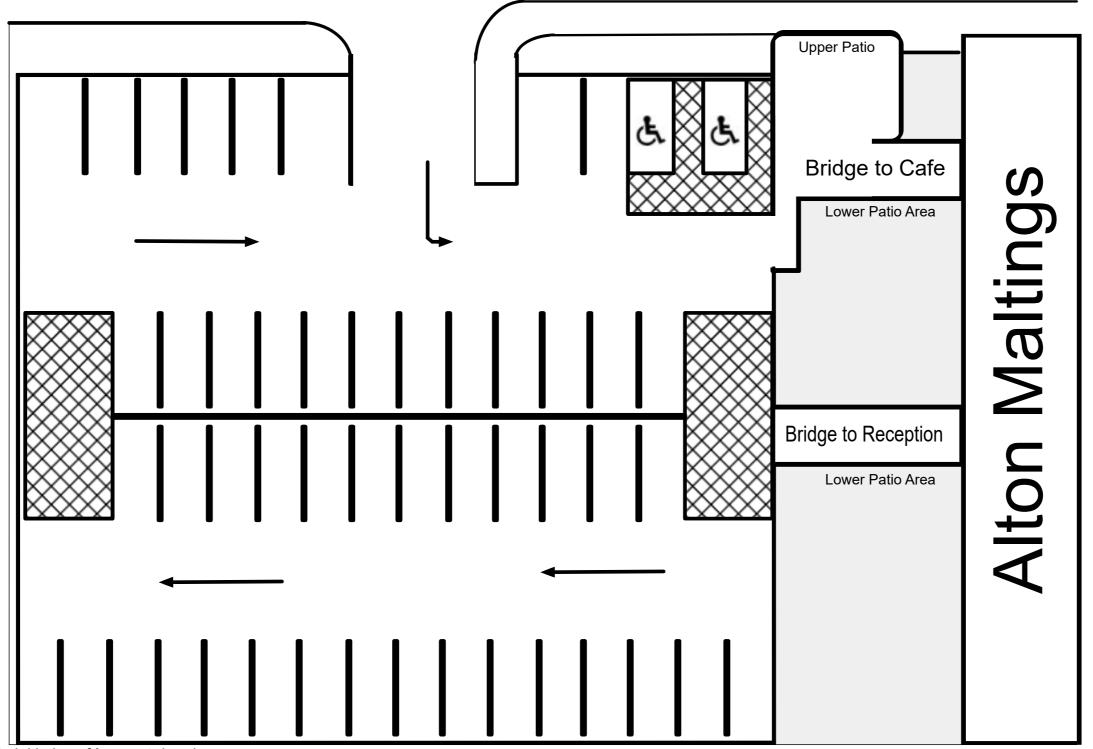

## Car Park

50 Spaces

Including 2 accessible.

| Booking ref. |  |
|--------------|--|
| Client name  |  |
| Booking date |  |

## Maltings Close