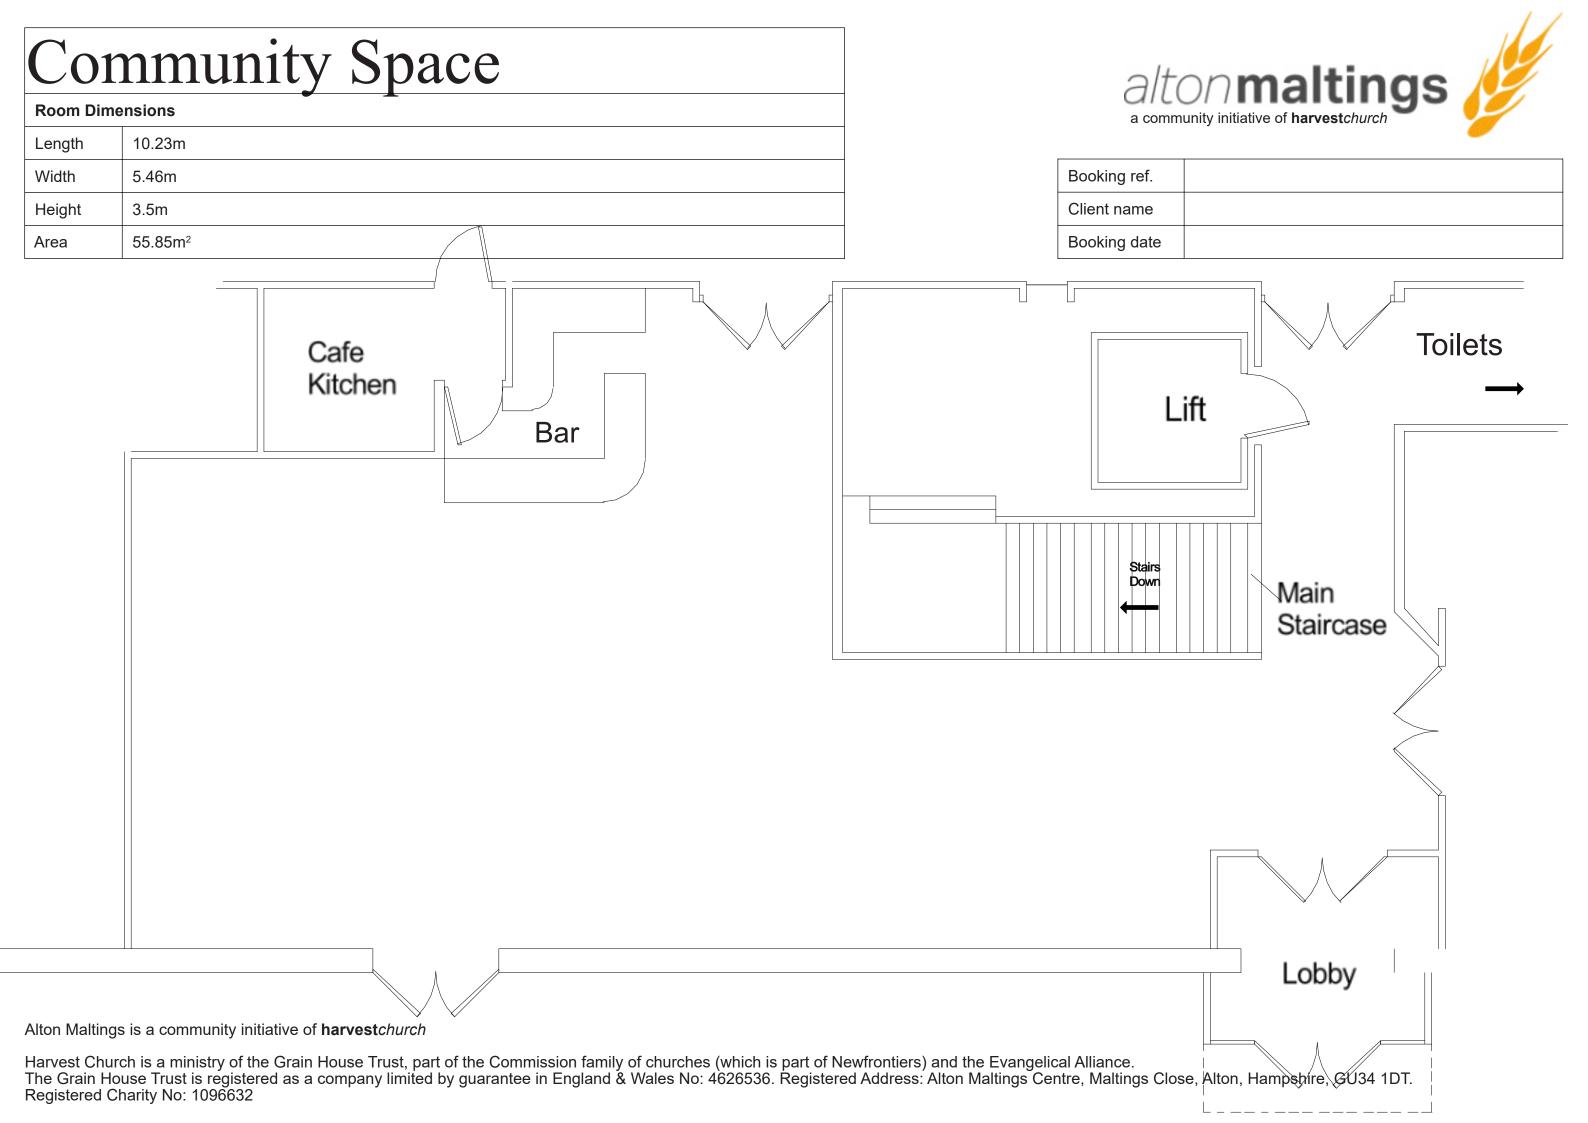

| Booking ref. |  |
|--------------|--|
| Client name  |  |
| Booking date |  |
| 1/           |  |

|                  |                      |  |       |       |                    | I I |    |   |
|------------------|----------------------|--|-------|-------|--------------------|-----|----|---|
|                  |                      |  | PP DD | PP DD |                    |     | PP |   |
|                  |                      |  |       |       |                    |     |    |   |
|                  |                      |  |       |       |                    |     |    |   |
|                  |                      |  |       |       |                    |     |    |   |
|                  |                      |  |       |       |                    |     |    |   |
|                  |                      |  |       |       |                    |     |    |   |
|                  |                      |  |       |       |                    |     |    |   |
|                  |                      |  |       |       |                    |     |    |   |
|                  |                      |  |       |       |                    |     |    |   |
|                  |                      |  |       |       |                    |     |    |   |
| 8                |                      |  |       |       |                    |     |    |   |
|                  |                      |  |       |       |                    |     |    |   |
|                  |                      |  |       |       |                    |     |    |   |
|                  |                      |  |       |       |                    |     |    |   |
|                  |                      |  |       |       |                    |     |    |   |
|                  |                      |  |       |       |                    |     |    |   |
|                  |                      |  |       |       |                    |     |    |   |
|                  |                      |  |       |       |                    |     |    | 3 |
|                  |                      |  |       |       |                    |     |    |   |
|                  |                      |  |       |       |                    |     |    |   |
|                  | Laminate             |  |       |       | Carpet             |     |    |   |
|                  | Laminate<br>flooring |  |       |       | Carpet<br>flooring |     |    |   |
|                  | Laminate<br>flooring |  |       |       | Carpet<br>flooring |     |    |   |
|                  | Laminate<br>flooring |  |       |       | Carpet<br>flooring |     |    |   |
| £                | Laminate<br>flooring |  |       |       | Carpet<br>flooring |     |    |   |
| &                | Laminate<br>flooring |  |       |       | Carpet<br>flooring |     |    |   |
| æ                | Laminate<br>flooring |  |       |       | Carpet<br>flooring |     |    |   |
| â:               | Laminate<br>flooring |  |       |       | Carpet<br>flooring |     |    |   |
| £                | Laminate<br>flooring |  |       |       | Carpet<br>flooring |     |    |   |
| æ                | Laminate<br>flooring |  |       |       | Carpet<br>flooring |     |    |   |
| £                | Laminate<br>flooring |  |       |       | Carpet<br>flooring |     |    |   |
| æ                | Laminate<br>flooring |  |       |       | Carpet<br>flooring |     |    |   |
| &                | Laminate<br>flooring |  |       |       | Carpet<br>flooring |     |    |   |
| Sound            | Laminate<br>flooring |  |       |       | Carpet<br>flooring |     |    |   |
| Sound            | Laminate<br>flooring |  |       |       | Carpet flooring    |     |    |   |
| Sound<br>control | Laminate<br>flooring |  |       |       | Carpet flooring    |     |    |   |
| Sound            | Laminate flooring    |  |       |       | Carpet flooring    |     |    |   |