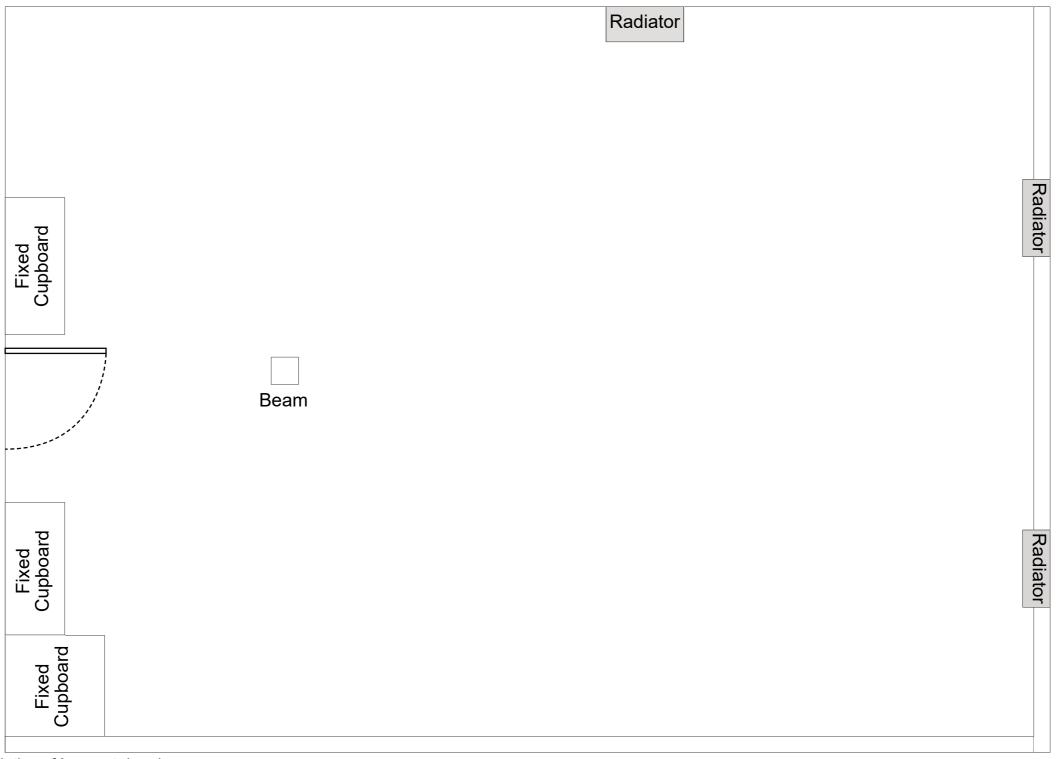

| Booking ref. |  |
|--------------|--|
| Client name  |  |
| Booking date |  |

|                   | Radiator |   | Radiator |
|-------------------|----------|---|----------|
|                   |          | _ |          |
|                   |          |   |          |
|                   |          |   |          |
|                   | 1        |   |          |
| _                 |          |   |          |
| id<br>Sarc        |          |   |          |
| -ixe<br>bpc       |          |   |          |
| Fixed<br>Cupboard |          |   |          |
|                   |          |   |          |
|                   |          |   |          |
|                   |          |   |          |
|                   | ]        |   |          |
|                   | /        |   |          |
| ٠.                | ppoor    |   |          |
|                   |          |   |          |
|                   |          |   |          |
|                   |          |   |          |
| 9                 |          |   |          |
| Fixed<br>Cupboard |          |   |          |
| i i j             |          |   |          |
|                   |          |   |          |
| 7                 | 5        |   |          |
| ed<br>oar         | 5        |   |          |
| Fixed             | 5        |   |          |
| Ċ                 | 5        |   |          |