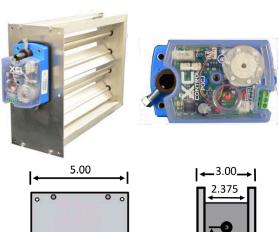

The SmartZone™ AZ-RPOCA-series low pressure two-position damper was developed for precise control of supply air in the HVAC duct system. Rigid aluminum components provide a strong, yet lightweight construction. The damper actuator with built-in LED lights is designed for years of care-free operation. The power open/power close design guarantees precise control of supply air into each zone. Long-life nylon gears drive the opposed blades open and closed. Opposed blade design reduces turbulence in the air stream. 30 Second operation to full open or closed position. A minimum open position can be set to bleed air for ventilation or duct balancing. End of shaft marked with high-visibility blade position indicator. Custom sizes are available.

## **SPECIFICATIONS**

| POWER     | 24VAC, 2 VA typical (3 VA Max)                                                                                        |
|-----------|-----------------------------------------------------------------------------------------------------------------------|
| ACTUATOR  | XCI POCM Brushless Motor Design 10 in-lb Torque Power-Open/Power-Close 30 Second Operation Cycle Max 90 Degree Travel |
| INDICATOR | LED Indicated Full Open or Close Blink<br>When Opening & Closing                                                      |
| WIRING    | 3 Screw Terminals<br>PO, PC, Common<br>Use 18/3 Solid Core Wire                                                       |