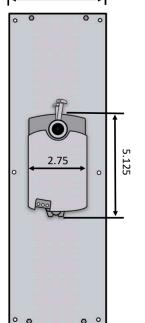

## **SPECIFICATIONS**

| POWER     | 24VAC, 2 VA typical (3 VA Max)                                                                                        |
|-----------|-----------------------------------------------------------------------------------------------------------------------|
| ACTUATOR  | XCI POCM Brushless Motor Design 10 in-lb Torque Power-Open/Power-Close 30 Second Operation Cycle Max 90 Degree Travel |
| INDICATOR | LED Indicated Full Open or Close Blink<br>When Opening & Closing                                                      |
| WIRING    | 3 Screw Terminals<br>PO, PC, Common<br>Use 18/3 Solid Core Wire                                                       |