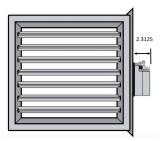

The SmartZone™ AZ-RPOCA-series low pressure two-position damper was developed for precise control of supply air in the HVAC duct system. Rigid aluminum components provide a strong, yet lightweight construction. The damper actuator with built-in LED lights is designed for years of care-free operation. The power open/power close design guarantees precise control of supply air into each zone. Long-life nylon gears drive the opposed blades open and closed. Opposed blade design reduces turbulence in the air stream. 30 Second operation to full open or closed position. A minimum open position can be set to bleed air for ventilation or duct balancing. End of shaft marked with high-visibility blade position indicator. Custom sizes are available.