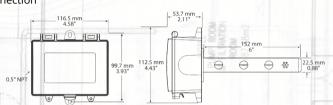

## TYPICAL INSTALLATION

For complete installation and wiring details, please refer to the product installation instructions. The duct type sensor installs on the outside of a return air duct with the sampling tube inserted into the duct. Mount the sensor in an easily accessible location in a straight section of duct at least five feet from corners and other items that may cause disturbances in the air flow. Avoid areas with vibrations or rapid temperature changes. The enclosure provides mounting tabs for ease of installation.