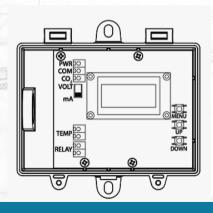

## WIRING INFORMATION

|        | TERMINAL | FUNCTION          |
|--------|----------|-------------------|
|        | PWR      | SUPPLY VOLTAGE    |
| SALPHI | COM      | COMMON            |
|        | CO 2     | ANALOG OUTPUT     |
|        | TEMP     | RESISTANCE OUTPUT |
|        | RELAY    | DIGITAL OUTPUT    |