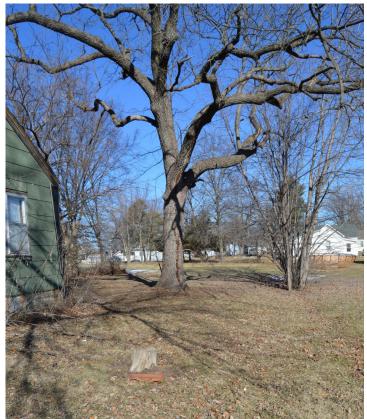

## 702 W. Hildreth St. Kirksville, Mo

**REAL ESTATE:** This piece of property consists of a 90' x 132' Lot with back Alley entrance and an older home to be torn down.

TERMS: 10% down day of sale with balance due at closing on or before 45 days w/Title Insurance furnished.