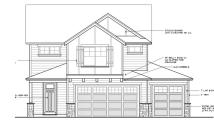

## PLAN 2523 A 5 BEDS | 2.5 BATHS | 2,523 SQ. FT.

### PLAN 2523 B 5 BEDS | 2.5 BATHS | 2,523 SQ. FT.