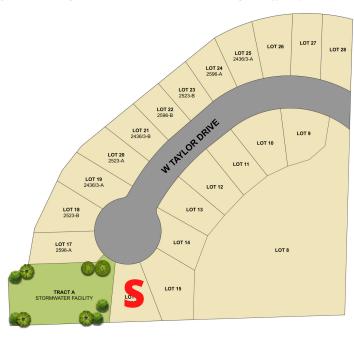

#### **About the Project**

Located in North Newberg, King's Landing will offer three different floor plans built by JT Smith & Co. of Lake Oswego. This quiet cul de sac is located a short walk from Chehalem Valley Middle School and Antonia Crater Elementary, Enjoy easy access to Highway 219, ideal for commuting to Hillsboro and North Plains, Highway 240 for those accessing Carlton, and Highway 99 to McMinnville and Sherwood. We expect homes to be completed in November 2021 through early 2022.

#### **AVAILABLE FLOOR PLANS PHASE TWO**

2596 A Lots 17 and 24.

2,596 square feet

2

2596 B

Lot 22.

2,596 square feet

2.5

2

2523 A

Lot 16 and 20.

2,523 square feet

2.5

2523 B

Lots 18 and 23.

2,523 square feet

2.5

2

2436-3 A

Lots 19 and 25.

2,436 square feet

2436-3 B

Lot 21.

2,436 square feet