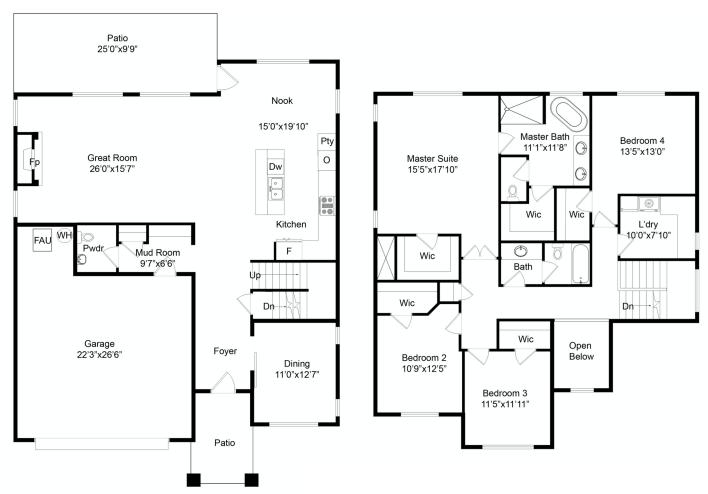

philosophies.

#### **AVAILABLE FLOOR PLANS PHASE TWO**



2596 A Lots 17 and 24.

2,596 square feet







2



2596 B

Lot 22.

2,596 square feet







2.5

2



2523 A

Lot 16 and 20.

2,523 square feet





2.5







2523 B

Lots 18 and 23.

2,523 square feet





2.5



2



2436-3 A

Lots 19 and 25.

2,436 square feet









2436-3 B

Lot 21.

2,436 square feet



3



3

\*Prices and plans are subject to change without notice. When writing an offer, please confirm all specs with both Agents.



## PLAN 2523 A 5 BEDS | 2.5 BATHS | 2,523 SQ. FT.





### PLAN 2523 B 5 BEDS | 2.5 BATHS | 2,523 SQ. FT.





### PLAN 2436-3 A 4 BEDS | 3 BATHS | 2,436 SQ. FT.







### PLAN 2436-3 B 4 BEDS | 3 BATHS | 2,436 SQ. FT.





#### **PLAN 2596 A**

### 4 BEDS | 2.5 BATHS | 2,596 SQ. FT.





## **PLAN 2596 B**

### 4 BEDS | 2.5 BATHS | 2,596 SQ. FT.