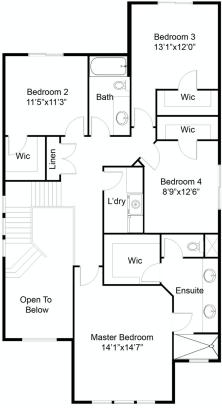

t skills to provide the company with innovative vision and leadership, setting a foundation for the Company's development philosophies.

#### **AVAILABLE FLOOR PLANS PHASE TWO**



2596 A Lots 17 and 24.

2,596 square feet







2



2596 B

Lot 22.

2,596 square feet







2.5

2



2523 A

Lot 16 and 20.

2,523 square feet





2.5







2523 B

Lots 18 and 23.

2,523 square feet





2.5



2



2436-3 A

Lots 19 and 25.

2,436 square feet









2436-3 B

Lot 21.

2,436 square feet



3



3

\*Prices and plans are subject to change without notice. When writing an offer, please confirm all specs with both Agents.



## PLAN 2523 A 5 BEDS | 2.5 BATHS | 2,523 SQ. FT.





### PLAN 2523 B 5 BEDS | 2.5 BATHS | 2,523 SQ. FT.





### PLAN 2436-3 A 4 BEDS | 3 BATHS | 2,436 SQ. FT.







### PLAN 2436-3 B 4 BEDS | 3 BATHS | 2,436 SQ. FT.





#### **PLAN 2596 A**

### 4 BEDS | 2.5 BATHS | 2,596 SQ. FT.





## **PLAN 2596 B**

### 4 BEDS | 2.5 BATHS | 2,596 SQ. FT.