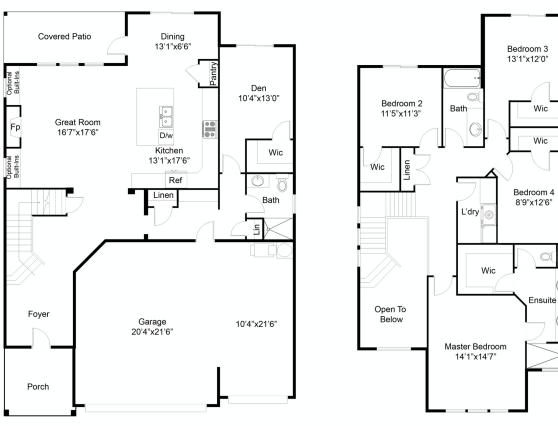

nd leadership, setting a foundation for the Company's development philosophies.

#### **AVAILABLE FLOOR PLANS PHASE TWO**



2596 A Lots 17 and 24.

2,596 square feet







2



2596 B

Lot 22.

2,596 square feet







2.5

2



2523 A

Lot 16 and 20.

2,523 square feet





2.5







2523 B

Lots 18 and 23.

2,523 square feet





2.5



2



2436-3 A

Lots 19 and 25.

2,436 square feet









2436-3 B

Lot 21.

2,436 square feet



3



3

\*Prices and plans are subject to change without notice. When writing an offer, please confirm all specs with both Agents.



## PLAN 2523 A 5 BEDS | 2.5 BATHS | 2,523 SQ. FT.





### PLAN 2523 B 5 BEDS | 2.5 BATHS | 2,523 SQ. FT.





### PLAN 2436-3 A 4 BEDS | 3 BATHS | 2,436 SQ. FT.







### PLAN 2436-3 B 4 BEDS | 3 BATHS | 2,436 SQ. FT.





#### **PLAN 2596 A**

### 4 BEDS | 2.5 BATHS | 2,596 SQ. FT.





## **PLAN 2596 B**

### 4 BEDS | 2.5 BATHS | 2,596 SQ. FT.