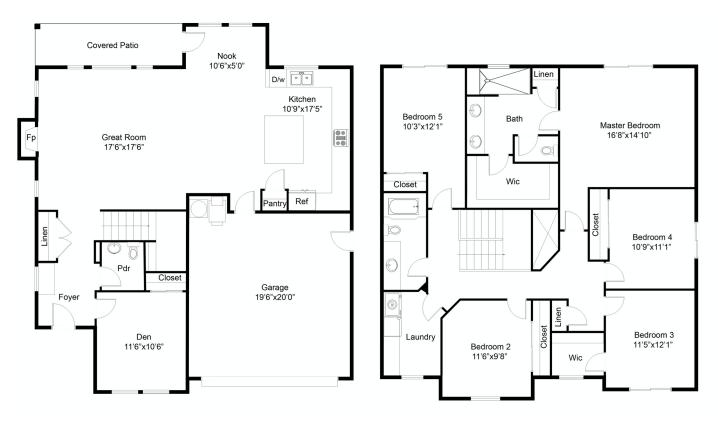

## PLAN 2523 A 5 BEDS | 2.5 BATHS | 2,523 SQ. FT.

### PLAN 2523 B 5 BEDS | 2.5 BATHS | 2,523 SQ. FT.