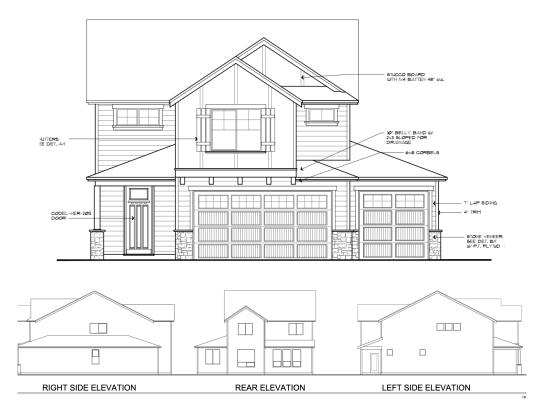

and leadership, setting a foundation for the Company's development philosophies.

#### **AVAILABLE FLOOR PLANS PHASE TWO**



2596 A Lots 17 and 24.

2,596 square feet







2



2596 B

Lot 22.

2,596 square feet







2.5

2



2523 A

Lot 16 and 20.

2,523 square feet





2.5







2523 B

Lots 18 and 23.

2,523 square feet





2.5



2



2436-3 A

Lots 19 and 25.

2,436 square feet









2436-3 B

Lot 21.

2,436 square feet



3



3

\*Prices and plans are subject to change without notice. When writing an offer, please confirm all specs with both Agents.



## PLAN 2523 A 5 BEDS | 2.5 BATHS | 2,523 SQ. FT.





### PLAN 2523 B 5 BEDS | 2.5 BATHS | 2,523 SQ. FT.





### PLAN 2436-3 A 4 BEDS | 3 BATHS | 2,436 SQ. FT.







### PLAN 2436-3 B 4 BEDS | 3 BATHS | 2,436 SQ. FT.





#### **PLAN 2596 A**

### 4 BEDS | 2.5 BATHS | 2,596 SQ. FT.





## **PLAN 2596 B**

### 4 BEDS | 2.5 BATHS | 2,596 SQ. FT.