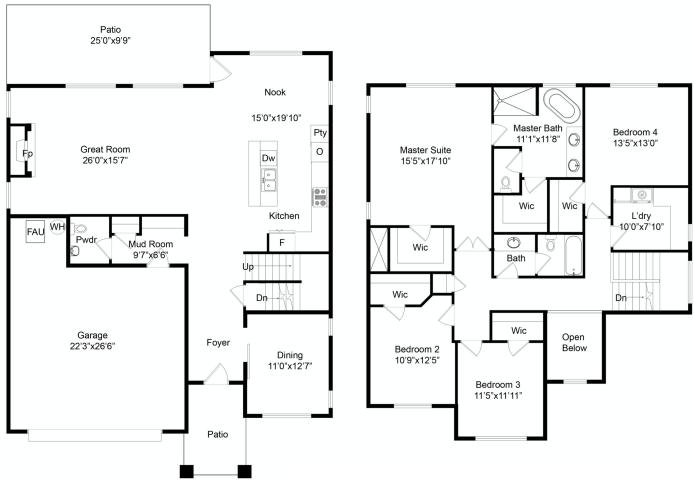

A Lots 17 and 24.

2,596 square feet







2



2596 B

Lot 22.

2,596 square feet







2.5

2



2523 A

Lot 16 and 20.

2,523 square feet





2.5







2523 B

Lots 18 and 23.

2,523 square feet





2.5



2



2436-3 A

Lots 19 and 25.

2,436 square feet









2436-3 B

Lot 21.

2,436 square feet



3



3

\*Prices and plans are subject to change without notice. When writing an offer, please confirm all specs with both Agents.



## PLAN 2523 A 5 BEDS | 2.5 BATHS | 2,523 SQ. FT.





### PLAN 2523 B 5 BEDS | 2.5 BATHS | 2,523 SQ. FT.





### PLAN 2436-3 A 4 BEDS | 3 BATHS | 2,436 SQ. FT.







### PLAN 2436-3 B 4 BEDS | 3 BATHS | 2,436 SQ. FT.





#### **PLAN 2596 A**

### 4 BEDS | 2.5 BATHS | 2,596 SQ. FT.





## **PLAN 2596 B**

### 4 BEDS | 2.5 BATHS | 2,596 SQ. FT.