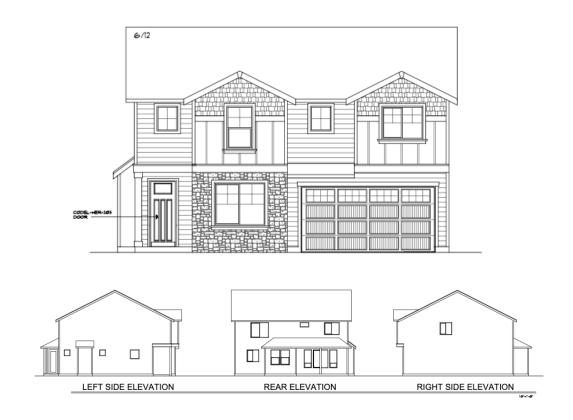

## PLAN 2523 A 5 BEDS | 2.5 BATHS | 2,523 SQ. FT.

### PLAN 2523 B 5 BEDS | 2.5 BATHS | 2,523 SQ. FT.