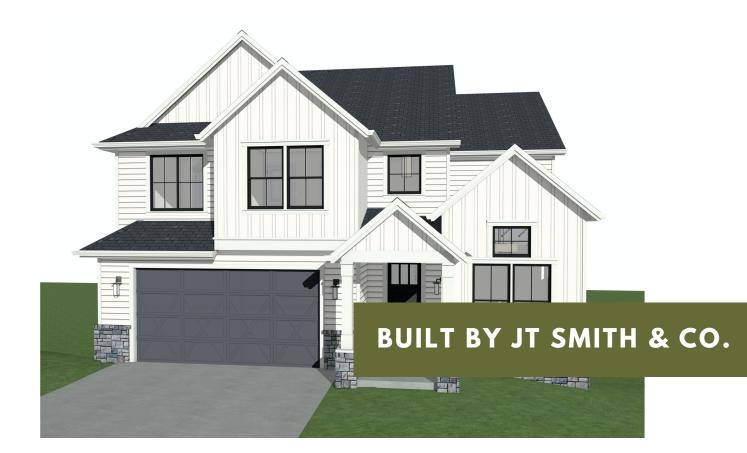

#### **About the Project**

Located in North Newberg, King's Landing will offer three different floor plans built by JT Smith & Co. of Lake Oswego. This quiet cul de sac is located a short walk from Chehalem Valley Middle School and Antonia Crater Elementary, Enjoy easy access to Highway 219, ideal for commuting to Hillsboro and North Plains, Highway 240 for those accessing Carlton, and Highway 99 to McMinnville and Sherwood. We expect homes to be completed in November 2021 through early 2022.

#### About JT Smith & Co.

J.T. Smith Companies was established in 1991. Today J.T. Smith has proven to be one of the Northwest's top residential developers, practicing resourcefulness and innovation in land development, residential building, and asset management. With 30 years of comprehensive development experience Jeff Smith, owner and president of J.T. Smith combines his extensive knowledge in real estate with his in-depth project management skills to provide the company with innovative vision and leadership, setting a foundation for the Company's development philosophies.