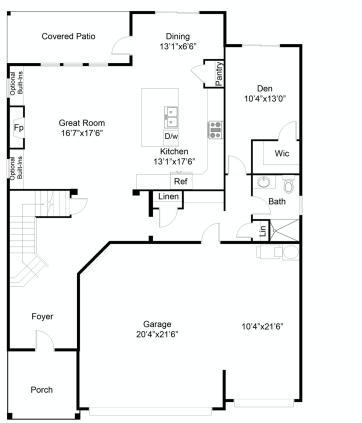

#### **PLAN 2596 A**

### 4 BEDS | 2.5 BATHS | 2,596 SQ. FT.

## **PLAN 2596 B**