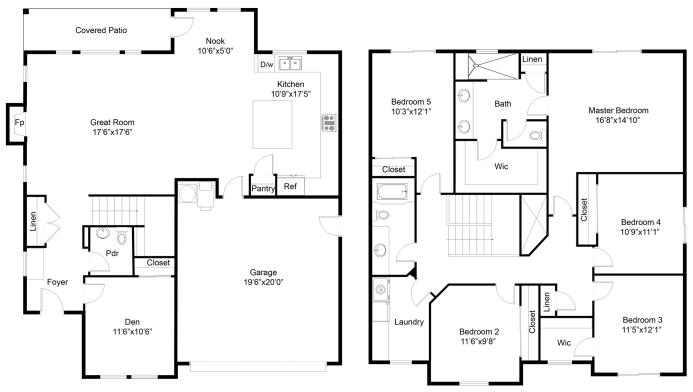

er and president of J.T. Smith combines his extensive knowledge in real estate with his in-depth project management skills to provide the company with innovative vision and leadership, setting a foundation for the Company's development philosophies.

#### **AVAILABLE FLOOR PLANS PHASE TWO**



2596 A Lots 17 and 24.

2,596 square feet







2



2596 B

Lot 22.

2,596 square feet







2.5

2



2523 A

Lot 16 and 20.

2,523 square feet





2.5







2523 B

Lots 18 and 23.

2,523 square feet





2.5



2



2436-3 A

Lots 19 and 25.

2,436 square feet









2436-3 B

Lot 21.

2,436 square feet



3



3

\*Prices and plans are subject to change without notice. When writing an offer, please confirm all specs with both Agents.



## PLAN 2523 A 5 BEDS | 2.5 BATHS | 2,523 SQ. FT.





### PLAN 2523 B 5 BEDS | 2.5 BATHS | 2,523 SQ. FT.





### PLAN 2436-3 A 4 BEDS | 3 BATHS | 2,436 SQ. FT.







### PLAN 2436-3 B 4 BEDS | 3 BATHS | 2,436 SQ. FT.





#### **PLAN 2596 A**

### 4 BEDS | 2.5 BATHS | 2,596 SQ. FT.





## **PLAN 2596 B**

### 4 BEDS | 2.5 BATHS | 2,596 SQ. FT.