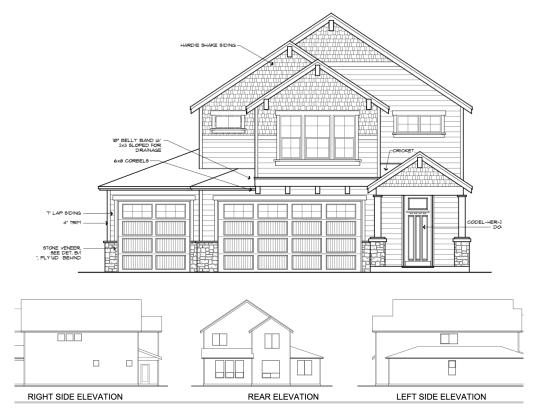

#### **PLAN 2596 A**

### 4 BEDS | 2.5 BATHS | 2,596 SQ. FT.

## **PLAN 2596 B**