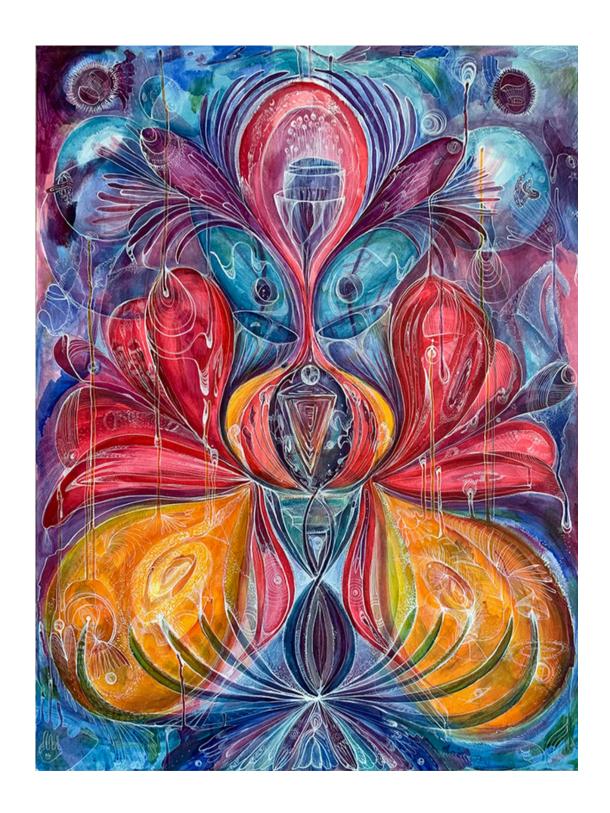

100% Cotton · white · high-gloss finish

Epson ultra chrome pro 12 ink





#### **Surya (2023),** Edition 50

Image size: 18 x 24 in Paper size: 20 x 26 In 46 x 61 cm (51 x 66 cm)

**Unframed Print** 

\$375

#### Frame

\$250 Tru Vue Conversation Reflection Control acylic

\$450 *Optium Museum Acrylic* 





#### The Ancient One (2023), Edition 50

Image size: 18 x 24 in Paper size: 20 x 26 In 46 x 61 cm (51 x 66) cm

**Unframed Print** 

\$375

#### **Frame**

\$250 Tru Vue Conversation Reflection Control acylic

\$450 *Optium Museum Acrylic* 





#### **The Still One (2023),** Edition 50

Image size: 18 x 24 in Paper size: 20 x 26 In 46 x 61 cm (51 x 66) cm

**Unframed Print** 

\$375

#### Frame

\$250 Tru Vue Conversation Reflection Control acylic

\$450 *Optium Museum Acrylic* 





#### Yallah (2022)

 $30 \times 48$  in  $76 \times 121$  cm Acrylic and casien on canvas



#### The Veil (2022)

30 x 48 in Acrylic on canvas



#### The Mothership (2023)

30 x 24 in Acrylic and casien on canvas

\$ 5,000



### Fertility (2020)

20 x 26 in Acrylic on canvas



#### Earth Seed (2022)

35 x 48 in Acrylic and casien on canvas



#### Cosmic Mother (2021)

35 x 48 in Acrylic and casien on canvas



#### Cosmic Birth (2019)

30 x 48 in Acrylic, casien and oil on canvas



### Awakening (2019)

24 x 32 in Acrylic, casien and oil on canvas