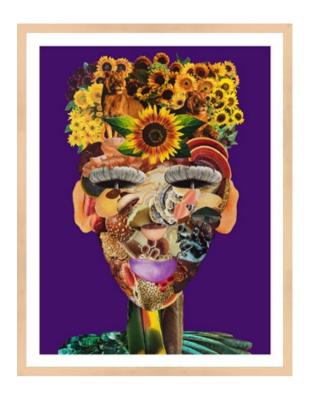

#### Cantos de Vida, (2023)

43 x 40 in Mixed Media

The Joyful One, (2023)

18 x 24 in Paper, acrylic and oil on baltic birch panel

Surya, (2023)

18 x 24 in Paper, acrylic and oil on baltic birch panel

The Ancient One, (2023)