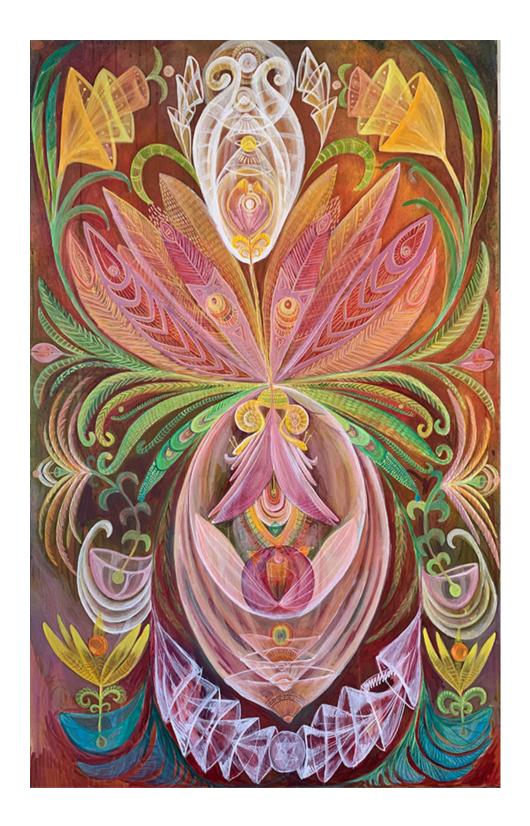

cm

**Unframed Print** 

\$375

#### **Frame**

\$250 Tru Vue Conversation Reflection Control acylic

\$450 *Optium Museum Acrylic* 





#### **The Still One (2023),** Edition 50

Image size: 18 x 24 in Paper size: 20 x 26 In 46 x 61 cm (51 x 66) cm

**Unframed Print** 

\$375

#### Frame

\$250 Tru Vue Conversation Reflection Control acylic

\$450 *Optium Museum Acrylic* 





#### Yallah (2022)

 $30 \times 48$  in  $76 \times 121$  cm Acrylic and casien on canvas



#### The Veil (2022)

30 x 48 in Acrylic on canvas



#### The Mothership (2023)

30 x 24 in Acrylic and casien on canvas

\$ 5,000



### Fertility (2020)

20 x 26 in Acrylic on canvas



#### Earth Seed (2022)

35 x 48 in Acrylic and casien on canvas



#### Cosmic Mother (2021)

35 x 48 in Acrylic and casien on canvas



#### Cosmic Birth (2019)

30 x 48 in Acrylic, casien and oil on canvas



### Awakening (2019)

24 x 32 in Acrylic, casien and oil on canvas