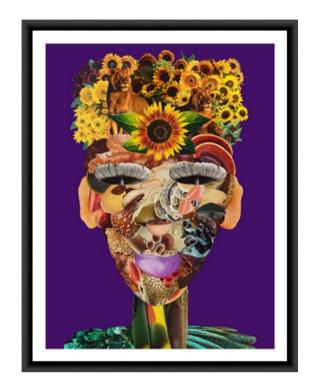

#### Cantos de Vida, (2023)

43 x 40 in Mixed Media

The Joyful One, (2023)

18 x 24 in Paper, acrylic and oil on baltic birch panel

Surya, (2023)

18 x 24 in Paper, acrylic and oil on baltic birch panel

The Ancient One, (2023)