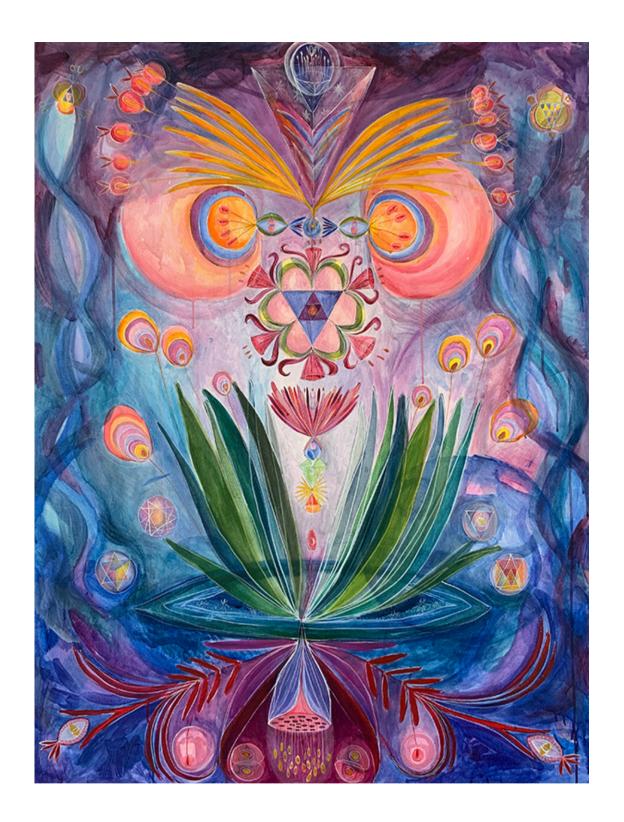

*Optium Museum Acrylic* 





#### The Ancient One (2023), Edition 50

Image size: 18 x 24 in Paper size: 20 x 26 In 46 x 61 cm (51 x 66) cm

**Unframed Print** 

\$375

#### **Frame**

\$250 Tru Vue Conversation Reflection Control acylic

\$450 *Optium Museum Acrylic* 





#### **The Still One (2023),** Edition 50

Image size: 18 x 24 in Paper size: 20 x 26 In 46 x 61 cm (51 x 66) cm

**Unframed Print** 

\$375

#### Frame

\$250 Tru Vue Conversation Reflection Control acylic

\$450 *Optium Museum Acrylic* 





#### Yallah (2022)

 $30 \times 48$  in  $76 \times 121$  cm Acrylic and casien on canvas



#### The Veil (2022)

30 x 48 in Acrylic on canvas



#### The Mothership (2023)

30 x 24 in Acrylic and casien on canvas

\$ 5,000



### Fertility (2020)

20 x 26 in Acrylic on canvas



#### Earth Seed (2022)

35 x 48 in Acrylic and casien on canvas



#### Cosmic Mother (2021)

35 x 48 in Acrylic and casien on canvas



#### Cosmic Birth (2019)

30 x 48 in Acrylic, casien and oil on canvas



### Awakening (2019)

24 x 32 in Acrylic, casien and oil on canvas