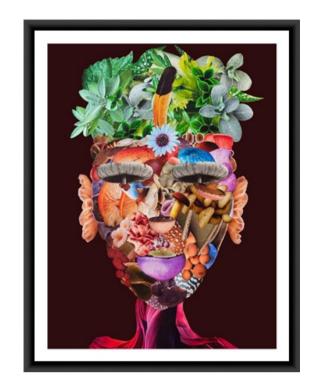

Still One, (2023)

18 x 24 in Paper, acrylic and oil on baltic birch panel



The Longtime Traveler (2023)

24 x 60 in Paper, acrylic and oil on baltic birch panel



### Essence Emerging (2023)

48 x 60 in Paper, acrylic and oil on canvas



#### Big Shakti (2023)

60 x 60 in Acrylic and oil on baltic birch panel

Not for sale



### She Shiva Shivaya (2023)

60 x 60 in Acrylic and oil on baltic birch panel

<del>\$ 20,000</del> SOLD

# prints.

Materials:
Photo Rag® Baryta
315 gsm · 100% Cotton · white · high-gloss finish

Epson ultra chrome pro 12 ink





#### **Surya (2023),** Edition 50

Image size: 18 x 24 in Paper size: 20 x 26 In 46 x 61 cm (51 x 66 cm)

**Unframed Print** 

\$375

#### Frame

\$250 Tru Vue Conversation Reflection Control acylic

\$450 *Optium Museum Acrylic* 





#### The Ancient One (2023), Edition 50

Image size: 18 x 24 in Paper size: 20 x 26 In 46 x 61 cm (51 x 66) cm

**Unframed Print** 

\$375

#### **Frame**

\$250 Tru Vue Conversation Reflection Control acylic

\$450 *Optium Museum Acrylic* 





#### **The Still One (2023),** Edition 50

Image size: 18 x 24 in Paper size: 20 x 26 In 46 x 61 cm (51 x 66) cm

**Unframed Print** 

\$375

#### Frame

\$250 Tru Vue Conversation Reflection Control acylic

\$450 *Optium Museum Acrylic* 





#### Yallah (2022)

 $30 \times 48$  in  $76 \times 121$  cm Acrylic and casien on canvas



#### The Veil (2022)

30 x 48 in Acrylic on canvas



#### The Mothership (2023)

30 x 24 in Acrylic and casien on canvas

\$ 5,000



### Fertility (2020)

20 x 26 in Acrylic on canvas



#### Earth Seed (2022)

35