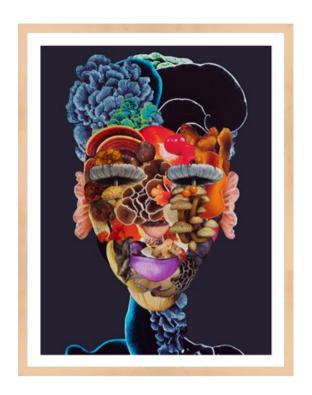

### Big Shakti (2023)

60 x 60 in Acrylic and oil on baltic birch panel

Not for sale



### She Shiva Shivaya (2023)

60 x 60 in Acrylic and oil on baltic birch panel

<del>\$ 20,000</del> SOLD

# prints.

Materials:
Photo Rag® Baryta
315 gsm · 100% Cotton · white · high-gloss finish

Epson ultra chrome pro 12 ink





#### **Surya (2023),** Edition 50

Image size: 18 x 24 in Paper size: 20 x 26 In 46 x 61 cm (51 x 66 cm)

**Unframed Print** 

\$375

#### Frame

\$250 Tru Vue Conversation Reflection Control acylic

\$450 *Optium Museum Acrylic* 





#### The Ancient One (2023), Edition 50

Image size: 18 x 24 in Paper size: 20 x 26 In 46 x 61 cm (51 x 66) cm

**Unframed Print** 

\$375

#### **Frame**

\$250 Tru Vue Conversation Reflection Control acylic

\$450 *Optium Museum Acrylic* 





#### **The Still One (2023),** Edition 50

Image size: 18 x 24 in Paper size: 20 x 26 In 46 x 61 cm (51 x 66) cm

**Unframed Print** 

\$375

#### Frame

\$250 Tru Vue Conversation Reflection Control acylic

\$450 *Optium Museum Acrylic* 





#### Yallah (2022)

 $30 \times 48$  in  $76 \times 121$  cm Acrylic and casien on canvas



#### The Veil (2022)

30 x 48 in Acrylic on canvas



#### The Mothership (2023)

30 x 24 in Acrylic and casien on canvas

\$ 5,000



### Fertility (2020)

20 x 26 in Acrylic on canvas



#### Earth Seed (2022)

35 x 48 in Acrylic and casien on canvas



#### Cosmic Mother (2021)

35 x 48 in Acrylic and casien on canvas



#### Cosmic Birth (2019)

30 x 48 in Acrylic, casien and oil on canvas



### Awakening (2019)

24 x 32 in Acrylic, casien and oil on