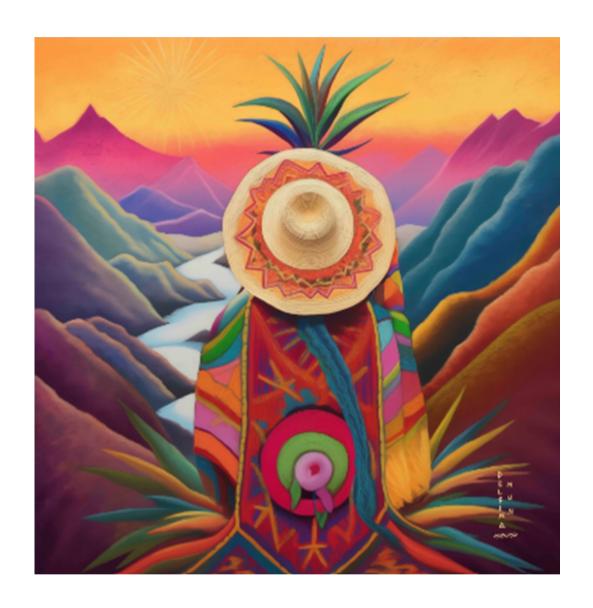

EN SLOBIN

**SHARON ALUMA** 

#### ARTWORK DIRECTORY

#### **DELFINA MUN**

The Ancestor

<u>Ancestral Weavings</u>

Ancestral Weavings II

**Bird Whisperer** 

Cantos de Vida

Cosmic Ocean I

Cosmic Ocean II

<u>Feather Prayer</u>

Flower Blessing

Pachamama

Prayer to the Sun / Chakapa

The Visionary

Water Jaguar

#### **SHARON ALUMA**

<u>Awakening</u>

Cosmic Mother

Cosmic Birth

Earth Seed

<u>Fertility</u>

The Mothership

The Veil

Yallah

#### **EDEN SLOBIN**

The Ancient One

The Ancient One Limited Print

Big Shakti

**Essence Emerging** 

The Joyful One

She Shiva Shivaya

The Still One

The Still One Limited Print

<u>Surya</u>

Surya Limited Print

**Longtime Traveler** 





#### Pachamama (2023)

46 x 46 in Mixed Media



### Bird Whisperer (2023)

36 x 36 in Mixed Media



### Prayer to the Sun / Chakapa (2023)

20 x 20 in Mixed Media



### Ancestral Weavings (2023)

46 x 46 in Mixed Media



## Ancestral Weavings II (2023)

46 x 46 in Mixed Media



### Flower Blessing (2023)

36 x 36 in Mixed Media



#### The Ancestor (2023)

25 x 25 in Mixed Media



#### The Visionary (2023)

25 x 25 in Mixed Media



#### Feather Prayer (2023)

25 x 25 in Mixed Media



#### Cosmic Ocean I, (2023)

20 x 20 in Mixed Media



#### Cosmic Ocean II, (2023)

20 x 20 in Mixed Media



#### Water Jaguar, (2023)

43 x 40 in Mixed Media



#### Cantos de Vida, (2023)

43 x 40 in Mixed Media





The Joyful One, (2023)

18 x 24 in Paper, acrylic and oil on baltic birch panel



Surya, (2023)

18 x 24 in Paper, acrylic and oil on baltic birch panel



The Ancient One, (2023)