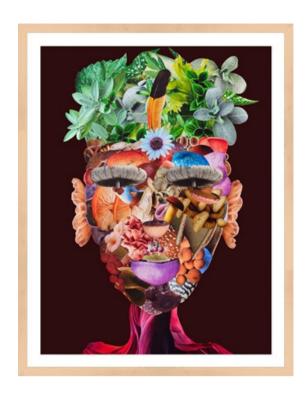

e Still One, (2023)

18 x 24 in Paper, acrylic and oil on baltic birch panel



The Longtime Traveler (2023)

24 x 60 in Paper, acrylic and oil on baltic birch panel



### Essence Emerging (2023)

48 x 60 in Paper, acrylic and oil on canvas



#### Big Shakti (2023)

60 x 60 in Acrylic and oil on baltic birch panel

Not for sale



### She Shiva Shivaya (2023)

60 x 60 in Acrylic and oil on baltic birch panel

<del>\$ 20,000</del> SOLD

# prints.

Materials:
Photo Rag® Baryta
315 gsm · 100% Cotton · white · high-gloss finish

Epson ultra chrome pro 12 ink





#### **Surya (2023),** Edition 50

Image size: 18 x 24 in Paper size: 20 x 26 In 46 x 61 cm (51 x 66 cm)

**Unframed Print** 

\$375

#### Frame

\$250 Tru Vue Conversation Reflection Control acylic

\$450 *Optium Museum Acrylic* 





#### The Ancient One (2023), Edition 50

Image size: 18 x 24 in Paper size: 20 x 26 In 46 x 61 cm (51 x 66) cm

**Unframed Print** 

\$375

#### **Frame**

\$250 Tru Vue Conversation Reflection Control acylic

\$450 *Optium Museum Acrylic* 





#### **The Still One (2023),** Edition 50

Image size: 18 x 24 in Paper size: 20 x 26 In 46 x 61 cm (51 x 66) cm

**Unframed Print** 

\$375

#### Frame

\$250 Tru Vue Conversation Reflection Control acylic

\$450 *Optium Museum Acrylic* 





#### Yallah (2022)

 $30 \times 48$  in  $76 \times 121$  cm Acrylic and casien on canvas



#### The Veil (2022)

30 x 48 in Acrylic on canvas



#### The Mothership (2023)

30 x 24 in Acrylic and casien on canvas

\$ 5,000



### Fertility (2020)

20 x 26 in Acrylic on canvas



#### Earth Seed (2022)