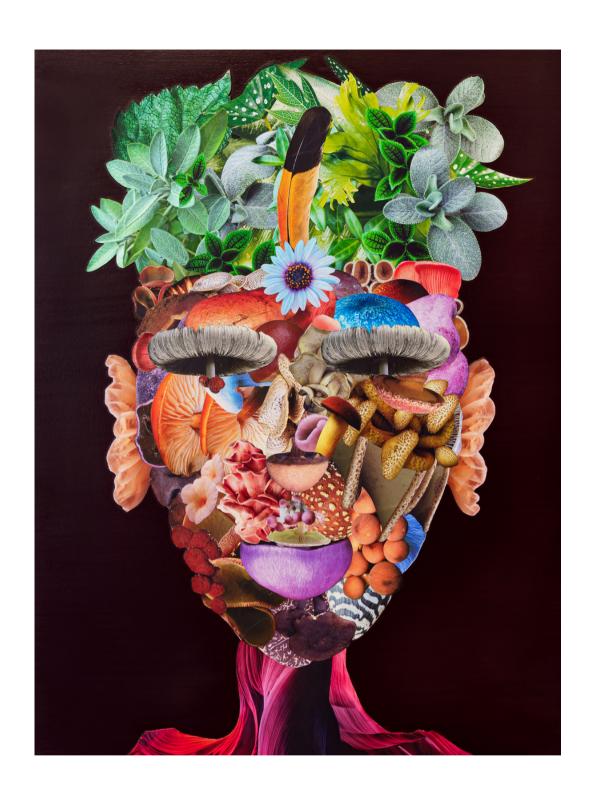

### She Shiva Shivaya (2023)

60 x 60 in Acrylic and oil on baltic birch panel

<del>\$ 20,000</del> SOLD