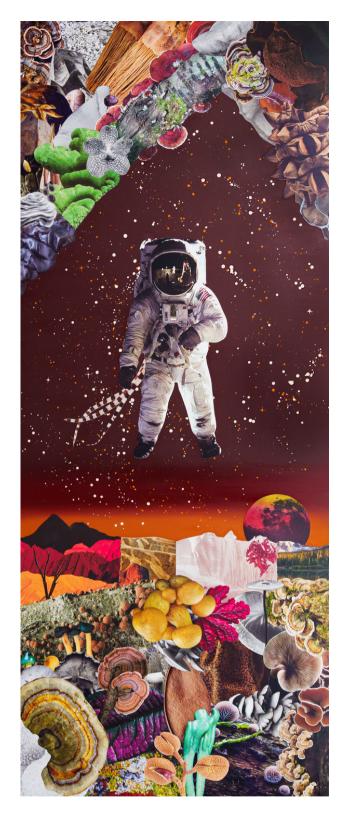

Weavings (2023)

46 x 46 in Mixed Media



## Ancestral Weavings II (2023)

46 x 46 in Mixed Media



### Flower Blessing (2023)

36 x 36 in Mixed Media



#### The Ancestor (2023)

25 x 25 in Mixed Media



#### The Visionary (2023)

25 x 25 in Mixed Media



#### Feather Prayer (2023)

25 x 25 in Mixed Media



#### Cosmic Ocean I, (2023)

20 x 20 in Mixed Media



#### Cosmic Ocean II, (2023)

20 x 20 in Mixed Media



#### Water Jaguar, (2023)

43 x 40 in Mixed Media



#### Cantos de Vida, (2023)

43 x 40 in Mixed Media





The Joyful One, (2023)

18 x 24 in Paper, acrylic and oil on baltic birch panel



Surya, (2023)

18 x 24 in Paper, acrylic and oil on baltic birch panel



The Ancient One, (2023)



The Still One, (2023)

18 x 24 in Paper, acrylic and oil on baltic birch panel



The Longtime Traveler (2023)

24 x 60 in Paper, acrylic and oil on baltic birch panel



### Essence Emerging (2023)

48 x 60 in Paper, acrylic and oil on canvas



#### Big Shakti (2023)

60 x 60 in Acrylic and oil on baltic birch panel

Not for sale



### She Shiva Shivaya (2023)

60 x 60 in Acrylic and oil on baltic birch panel

<del>\$ 20,000</del> SOLD

# prints.

Materials:
Photo Rag® Baryta
315 gsm · 100% Cotton · white · high-gloss finish

Epson ultra chrome pro 12 ink





#### **Surya (2023),** Edition 50

Image size: 18 x 24 in Paper size: 20 x 26 In 46 x 61 cm (51 x 66 cm)

**Unframed Print** 

\$375

#### Frame

\$250 Tru Vue Conversation Reflection Control acylic

\$450 *Optium Museum Acrylic* 





#### The Ancient One (2023), Edition 50

Image size: 18 x 24 in Paper size