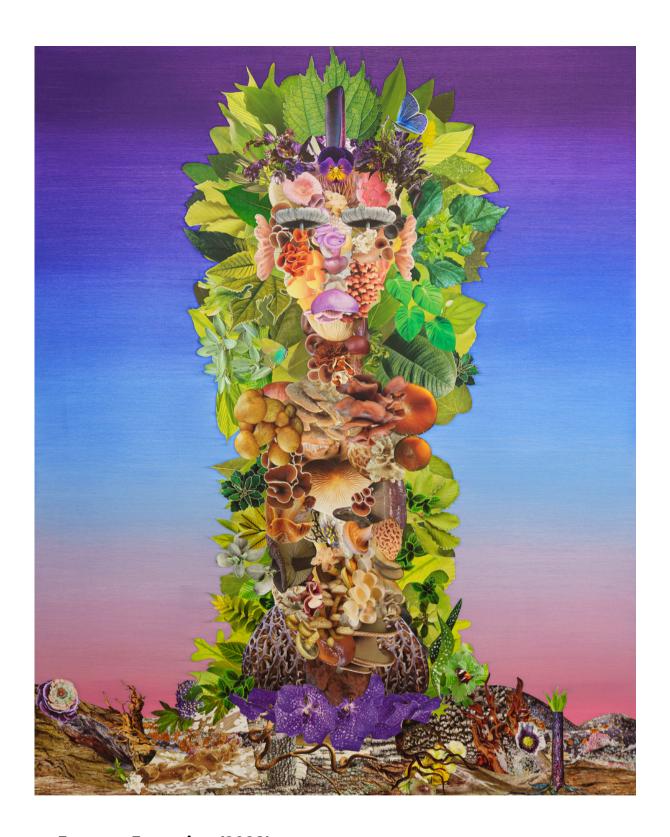

#### Big Shakti (2023)

60 x 60 in Acrylic and oil on baltic birch panel

Not for sale