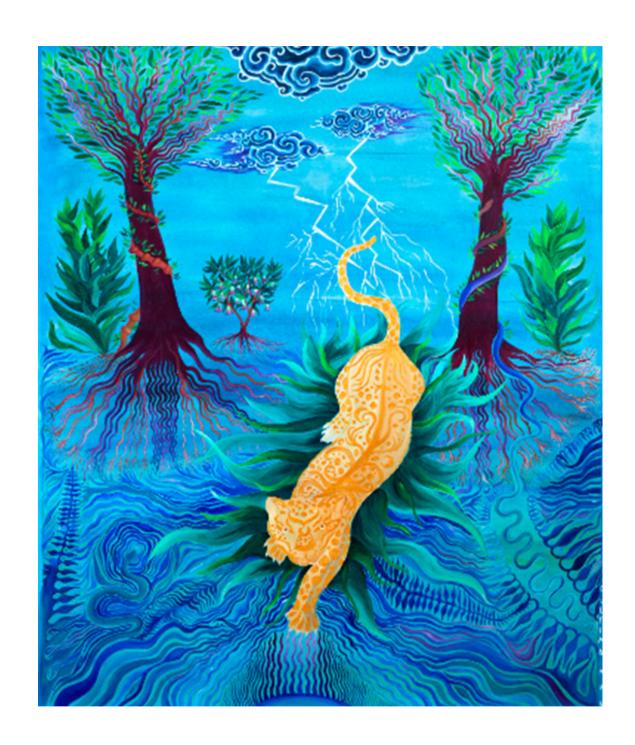

e Limited Print

Big Shakti

**Essence Emerging** 

The Joyful One

She Shiva Shivaya

The Still One

The Still One Limited Print

<u>Surya</u>

Surya Limited Print

**Longtime Traveler** 





#### Pachamama (2023)

46 x 46 in Mixed Media



### Bird Whisperer (2023)

36 x 36 in Mixed Media



### Prayer to the Sun / Chakapa (2023)

20 x 20 in Mixed Media



### Ancestral Weavings (2023)

46 x 46 in Mixed Media



## Ancestral Weavings II (2023)

46 x 46 in Mixed Media



### Flower Blessing (2023)

36 x 36 in Mixed Media



#### The Ancestor (2023)

25 x 25 in Mixed Media



#### The Visionary (2023)

25 x 25 in Mixed Media



#### Feather Prayer (2023)

25 x 25 in Mixed Media



#### Cosmic Ocean I, (2023)

20 x 20 in Mixed Media



#### Cosmic Ocean II, (2023)

20 x 20 in Mixed Media



#### Water Jaguar, (2023)

43 x 40 in Mixed Media



#### Cantos de Vida, (2023)

43 x 40 in Mixed Media





The Joyful One, (2023)

18 x 24 in Paper, acrylic and oil on baltic birch panel



Surya, (2023)

18 x 24 in Paper, acrylic and oil on baltic birch panel



The Ancient One, (2023)



The Still One, (2023)

18 x 24 in Paper, acrylic and oil on baltic birch panel



The Longtime Traveler (2023)

24 x 60 in Paper, acrylic and oil on baltic birch panel



### Essence Emerging (2023)

48 x 60 in Paper, acrylic and oil on canvas



#### Big Shakti (2023)

60 x 60 in Acrylic and oil on baltic birch panel

Not for sale



### She Shiva Shivaya (2023)

60 x 60 in Acrylic and oil on baltic birch panel

<del>\$ 20,000</del> SOLD

# prints.

Materials:
Photo Rag® Baryta
315 gsm · 100% Cotto