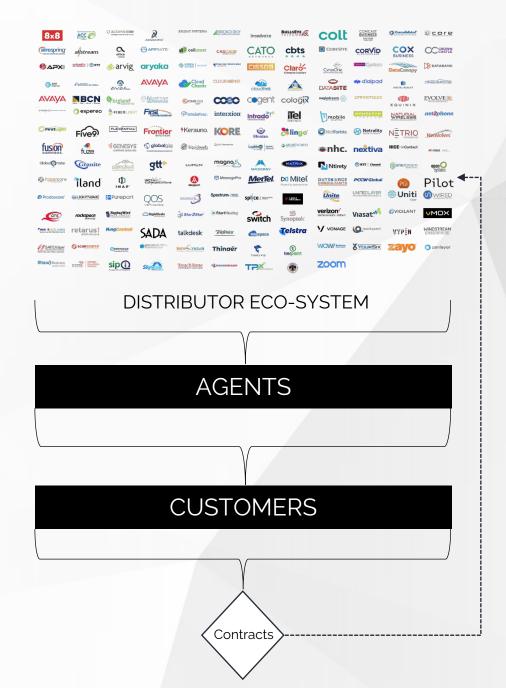

#### THE CHANNEL

There are over 260 technology providers in the DM ecosystem.

Distributors qualify solution providers and attract top agents to make available this curated eco-system to their clients.

The agent community is comprised of independent sales organizations operating their own business. These organizations are not limited to representing a single service or platform. They have access to, and knowledge of, a broad spectrum of technology and hundreds of solution providers. This creates massive leverage for our customers.

#### **OUR PLACE IN THE CHANNEL**

# D&M is a Top 3 Agency in the channel, with ~\$85mm annually under management.