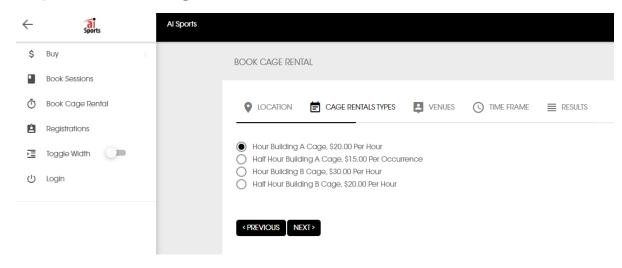

## Step 2 – Select which cage you'd like to use

| $\leftarrow$ | Sports           | Al Sports |                                                                 |
|--------------|------------------|-----------|-----------------------------------------------------------------|
| \$           | Buy +            |           | BOOK CAGE RENTAL                                                |
|              | Book Sessions    |           |                                                                 |
| Ō            | Book Cage Rental |           | 🗣 LOCATION 📋 CAGE RENTALS TYPES 📮 VENUES 🕓 TIME FRAME 🧮 RESULTS |
| Ê            | Registrations    |           |                                                                 |
|              | Toggle Width     |           | Cage 1     Cage 2                                               |
| ტ            | Login            |           |                                                                 |
|              |                  |           | < PREVIOUS NEXT>                                                |
|              |                  |           |                                                                 |