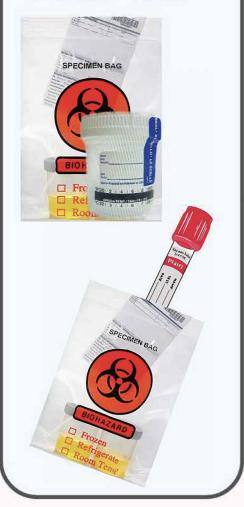

# Fill out Each Patient Requisition Form Precisely

Place Patient
Identification Sticker
On Cup & Collect
Patient Specimen

Place Specimen
In Biohazard Bag
& Seal Then
Insert Patient
Requisition &
Insurance Forms
In Back Pocket