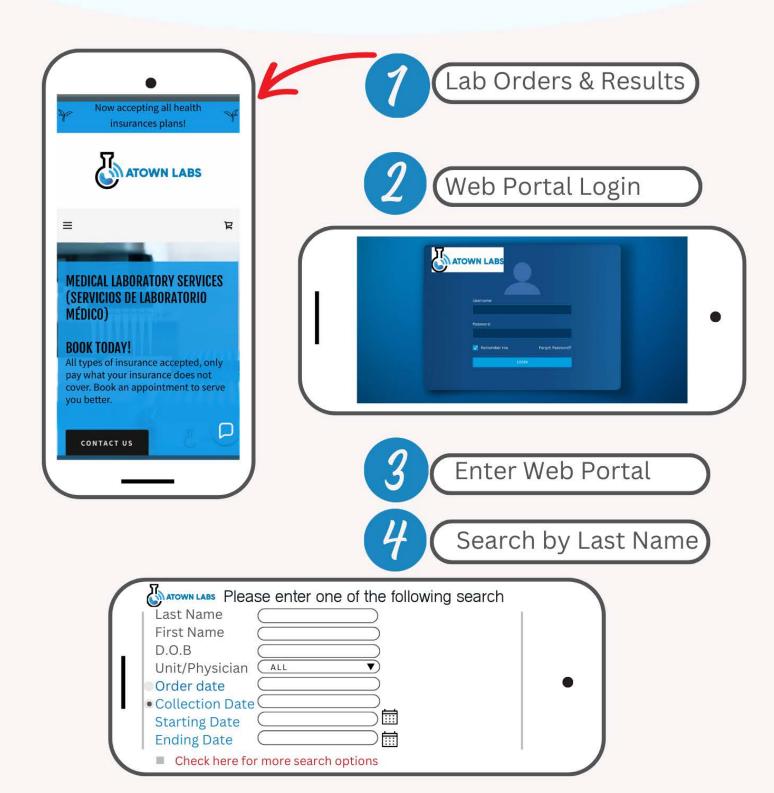

Expediting Your Toxicology Laboratory Results With Our 24-48 Hour Turnaround

## Welcome to

# ATOWN LABS

Our Guide For Collecting & Sending Specimens To ATOWN LABS

### Contact Information

Territory Manager.....

Phone Number.....

| Email                                                                                                                   |
|-------------------------------------------------------------------------------------------------------------------------|
| Account ManagerPhone NumberEmail                                                                                        |
| Lab (805) 464-2641 Fax (805) 465-6648 admin@atownlabs.com Supply Orders: admin@atownlabs.com Website: www.atownlabs.com |
| Web-portal User Name                                                                                                    |

# Fill out Each Patient Requisition Form Precisely

Place Patient
Identification Sticker
On Cup & Collect
Patient Specimen

Place Specimen
In Biohazard Bag
& Seal Then
Insert Patient
Requisition &
Insurance Forms
In Back Pocket

Insert Plastic UPS
Laboratory Bag
Inside Shipping Box

Place Up To 10
Specimens In Each
UPS Laboratory
Pack
Once It Is Filled
With Specimens
Then Seal UPS
Box

Attach The UPS
Shipping Label To
UPS Box

Leave UPS Box At
Designated Pick Up
Area Or Bring To
Your Local UPS
Drop Box
Or UPS Office

## Requisition & Billing Information

**Atown Labs** strives to efficiently process your patients' specimens. Please ensure that all patient demographic and insurance information is sent with a completed requisition.

**Billing Information** that is not received with a patient specimen prevents Atown Labs from filling a patient claim, prompting our billing department to contract your office for missing information.

**Completed Requisition Example** shows exactly what information needs to be filled out. Please attach a copy of the patient's insurance card (front & back) with each requisition form.

**Checkmark Lab** for Atown Labs on each requisition form. The only excepting is if you have entered into a Client Bill agreement with Atown Labs and want to bill for a specimen.

**ICD-10 Code** must be provided on every requisition and must reflect the patient's chart. If the patient has a Federal Insurance, there will need to be a primary and a secondary diagnosis code. For further information on ICD-10, please view any of these references: