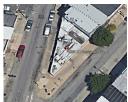

## **PLUSNACO**

www.PLUSNACO.com

East Passyunk Avenue "restaurant row" location with lots of foot traffic year-round.

Renovated one story, corner property (Zoned CMX-2) in the heart of a diverse, dynamic business community.

There is a loading zone on the 13<sup>th</sup> street side of the building and plenty of street parking.

Restaurant equipment and fixtures were replaced or refurbished in June 2022.

- Built 1920
- Land Area 1,172+/-SF
- Real Estate Taxes (2022) \$1,260.62
- Stucco exterior
- · Rubber roof replaced 2022
- · HVAC roof unit