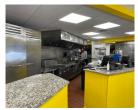

This commercial unit (1,218+/- SF) was fitted out for use as a restaurant with a kitchen, built in pizza oven, and food prep areas as well as a counter, small dining area and a single restroom.

A small storage attic (50 +/- SF) housed internet routers, mechanicals and some storage. The building also has a small storage closet on the 13th Street side of the building.

There is a loading zone on the 13<sup>th</sup> street side of the building and plenty of street parking.

Restaurant equipment and fixtures were replaced or refurbished in June 2022.

- Built 1920
- Land Area 1,172+/-SF
- Real Estate Taxes (2022) \$1,260.62
- Stucco exterior
- · Rubber roof replaced 2022
- · HVAC roof unit