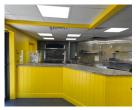

This commercial unit (1,218+/- SF) was fitted out for use as a restaurant with a kitchen, built in pizza oven, and food prep areas as well as a counter, small dining area and a single restroom.

A small storage attic (50 +/- SF) housed internet routers, mechanicals and some storage. The building also has a small storage closet on the 13th Street side of the building.

There is a loading zone on the 13<sup>th</sup> street side of the building and plenty of street parking.

Restaurant equipment and fixtures were replaced or refurbished in June 2022.

- Built 1920
- Land Area 1,172+/-SF
- Real Estate Taxes (2022) \$1,260.62
- Stucco exterior
- · Rubber roof replaced 2022
- · HVAC roof unit