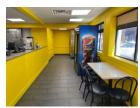

This commercial unit (1,218+/- SF) was fitted out for use as a restaurant with a kitchen, built in pizza oven, and food prep areas as well as a counter, small dining area and a single restroom.

A small storage attic (50 +/- SF) housed internet routers, mechanicals and some storage. The building also has a small storage closet on the 13th Street side of the building.