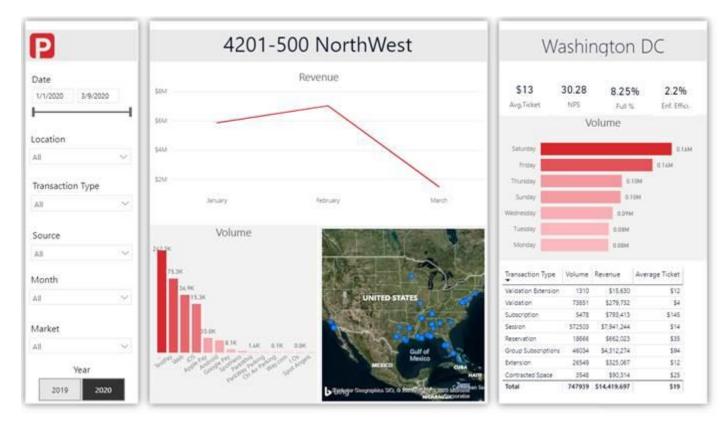

**Business Intelligence:** The Business Intelligence Department manages the aggregation and analysis of all data that is generated through the parking platform, allowing them to provide in-depth reporting for our clients. The team uses a combination of modern data warehousing, industry-leading analytics tools and dashboards, and disciplined research strategies to deliver consistent and accurate performance data and actionable insights. **DEPARTMENT HEAD: Zack Widdoss, Director of Business Intelligence** 

Premium's crowdsourced occupancy feature (included) will enable parkers to see if a lot has space or if it's getting full before driving to the lot, all from their mobile phone. We also have a net promoter survey score technology which allows parkers to rank and provide feedback on their parking experience from their phones. We get great feedback to share with our clients and adjust our operations where the users aren't satisfied or even reward our employees when we get positive feedback.