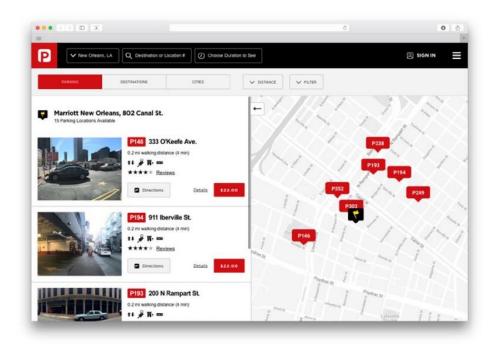

#### 14. Detail any web-based platforms the MANAGEMENT FIRM recommends that will provide additional service to parking patrons.

Premium's GLIDEPARCS cloud-based platform will provide more ways to pay for parking, including <u>Text Pay</u> and <u>Camera Pay</u> for first-time and infrequent users who don't want to download an app, in addition to Premium's app for frequent parkers. Extending sessions from your phone is simple and paying citations by phone or browser will make the citation payment process quick and easy. Our open API architecture enables us to integrate with 3<sup>rd</sup> party app reservation aggregators such as SpotHero, ParkWhiz, and PaybyPhone.

Premium's crowdsourced occupancy feature (included) will enable parkers to see if a lot has space or if it's getting full before driving to the lot, all from their mobile phone. We also have a net promoter survey score technology which allows parkers to rank and provide feedback on their parking experience from their phones. We get great feedback to share with our clients and adjust our operations where the users aren't satisfied or even reward our employees when we get positive feedback.