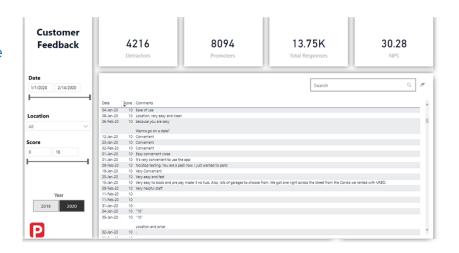

Premium's crowdsourced occupancy feature (included) will enable parkers to see if a lot has space or if it's getting full before driving to the lot, all from their mobile phone. We also have a net promoter survey score technology which allows parkers to rank and provide feedback on their parking experience from their phones. We get great feedback to share with our clients and adjust our operations where the users aren't satisfied or even reward our employees when we get positive feedback.

**Business Intelligence:** The Business Intelligence Department manages the aggregation and analysis of all data that is generated through the parking platform, allowing them to provide in-depth reporting for our clients. The team uses a combination of modern data warehousing, industry-leading analytics tools and dashboards, and disciplined research strategies to deliver consistent and accurate performance data and actionable insights. **DEPARTMENT HEAD: Zack Widdoss, Director of Business Intelligence** 