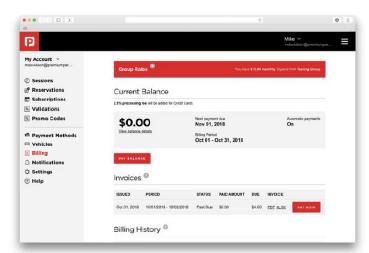

## Monthly Account Management.

Access to our full Cloud Permits™ system. Monthly parking, subscriptions and permits with flexible recurring billing.