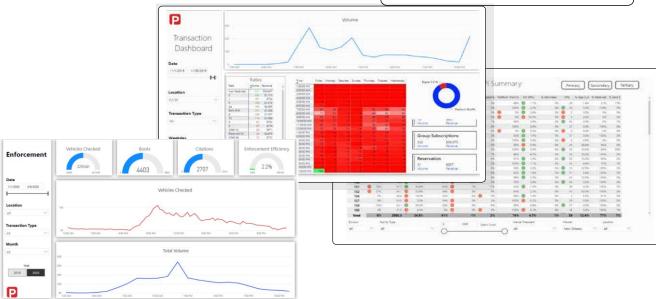

**Business Intelligence:** The Business Intelligence Department manages the aggregation and analysis of all data that is generated through the parking platform, allowing them to provide in-depth reporting for our clients. The team uses a combination of modern data warehousing, industry-leading analytics tools and dashboards, and disciplined research strategies to deliver consistent and accurate performance data and actionable insights. **DEPARTMENT HEAD: Zack Widdoss, Director of Business Intelligence** 

Premium uses pay stations as an alternative form of payment for traditional parkers not ready for mobile payment solutions. We've installed hundreds of T2 Luke II machines which integrate with our GLIDEPARCS open API architecture, enabling real-time data to be fed to a single source of record, synchronized with our integrated enforcement app.

Premium's GLIDEPARCS platform includes our enforcement app and mobile/browser payment and appeals management portals. Detail is located in section 5 of this proposal. Costs are included in the monthly GLIDEPARCS platform fees from April-Sept only.