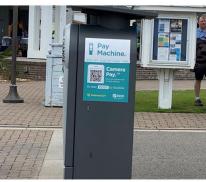

## 13. Detail any recommended capital equipment purchases and the benefits that may be of interest to the Town.

Premium would recommend adding 2 multi-space pay stations near beach access points and let the data show us if we need to add more. Currently, we are only seeing about 5% of parkers paying at the pay machine in Kure Beach. With a mobile payment program, it is imperative to message the public with simple signs that show how the process works. A sign package will be required for off-street and any on-street parking. Typically, we use existing sign posts and add our signs in order to save substantial costs for post installation. Premium is in a position where we could fund these capital expenses and lease or amortize over the contract term.

Images of our example sign package are located near the end of the proposal.