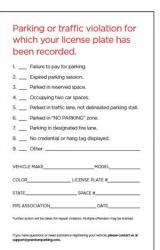

## 13. Detail any recommended capital equipment purchases and the benefits that may be of interest to the Town.

Premium would recommend adding 2 multi-space pay stations near beach access points and let the data show us if we need to add more. Currently, we are only seeing about 5% of parkers paying at the pay machine in Kure Beach. With a mobile payment program, it is imperative to message the public with simple signs that show how the process works. A sign package will be required for off-street and any on-street parking. Typically, we use existing sign posts and add our signs in order to save substantial costs for post installation. Premium is in a position where we could fund these capital expenses and lease or amortize over the contract term.

Images of our example sign package are located near the end of the proposal.