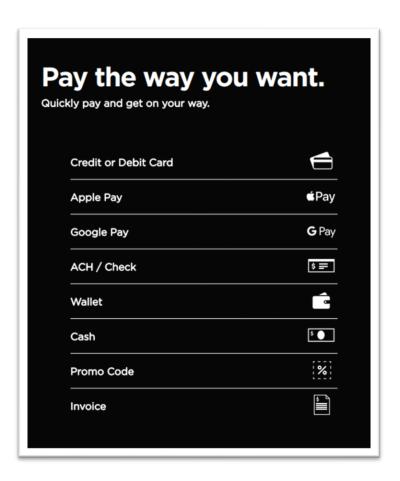

Our modern digital parking management platform is unlike any product in the parking industry and is establishing the gold-standard of software. Our cloud-based license-plate credentialling eliminates 99% of the administrative costs for managing annual permits. With a 82% adoption rate, daily parkers will be able to use their phones to quickly pay for parking and enjoy their day. Premium's mobile payment options do not require users to download an app, we offer Text Pay and QR Code Camera Pay for first-time users, in addition to our own Premium mobile app for frequent visitors allowing your consumers to park, pay, and enjoy their day!

#### **Digital Payments.**

Our industry leading mobile payment channels: CameraPay\*, TextPay\* and Premium App. Enable secure, multi-channel contactless payments via any smartphone. Apple Pay & Google Pay ready to go.

#### 14. Detail any web-based platforms the MANAGEMENT FIRM recommends that will provide additional service to parking patrons.

Premium's GLIDEPARCS cloud-based platform will provide more ways to pay for parking, including <u>Text Pay</u> and <u>Camera Pay</u> for first-time and infrequent users who don't want to download an app, in addition to Premium's app for frequent parkers. Extending sessions from your phone is simple and paying citations by phone or browser will make the citation payment process quick and easy. Our open API architecture enables us to integrate with 3<sup>rd</sup> party app reservation aggregators such as SpotHero, ParkWhiz, and PaybyPhone.