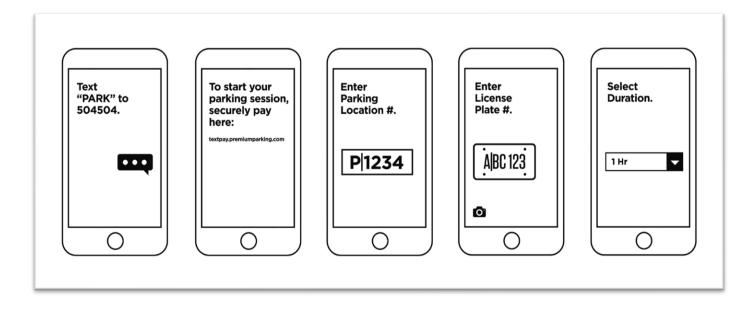

Our modern digital parking management platform is unlike any product in the parking industry and is establishing the gold-standard of software. Our cloud-based license-plate credentialling eliminates 99% of the administrative costs for managing annual permits. With a 82% adoption rate, daily parkers will be able to use their phones to quickly pay for parking and enjoy their day. Premium's mobile payment options do not require users to download an app, we offer Text Pay and QR Code Camera Pay for first-time users, in addition to our own Premium mobile app for frequent visitors allowing your consumers to park, pay, and enjoy their day!

#### 14. Detail any web-based platforms the MANAGEMENT FIRM recommends that will provide additional service to parking patrons.

Premium's GLIDEPARCS cloud-based platform will provide more ways to pay for parking, including <u>Text Pay</u> and <u>Camera Pay</u> for first-time and infrequent users who don't want to download an app, in addition to Premium's app for frequent parkers. Extending sessions from your phone is simple and paying citations by phone or browser will make the citation payment process quick and easy. Our open API architecture enables us to integrate with 3<sup>rd</sup> party app reservation aggregators such as SpotHero, ParkWhiz, and PaybyPhone.

Premium has offered our "pay by cell" program for 7 years and was one of the first companies to roll out this touchless payment option. See section 5 for more detailed information on our <u>mobile payment channels</u>.

Pay by cell is described in detail on pages 24 and 47-50 of this proposal. Our key differentiator is offering the public an faster payment alternative than requiring them to download an app, by offering TextPay & CameraPay.