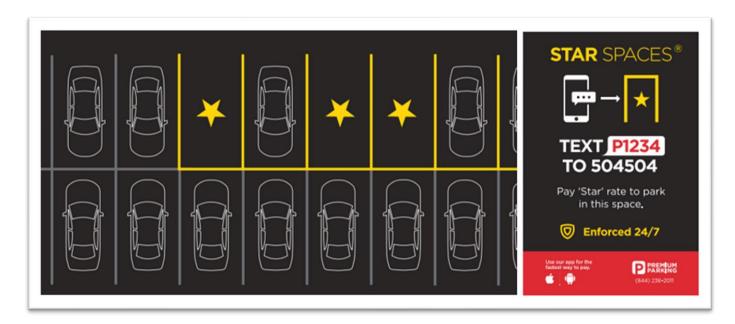

## **About Us.**

Premium Parking was founded in 2005 in New Orleans to disrupt the parking industry. We developed an easier to use and manage parking system powered by software, to help us deliver on our goal of a superior, customer-focused user experience. Premium's GLIDEPARCS® gateless cloud-based parking management platform delivers customized industry solutions for office, retail, residential, mixed-use, healthcare, campus and beyond. Premium offers the most advanced suite of payment, validation and credentialing options including the #1 parking operator mobile app, Cloud Permits® for managing group and campus permit parking, and the proprietary TextPay™ platform, the industry's fastest way to pay for parking without downloading an app. Premium's Flex Lots® and Star Spaces® solutions are changing the way small businesses and retailers control access to, manage and monetize customer and non-customer parking with shared-spaces that are open to the community.