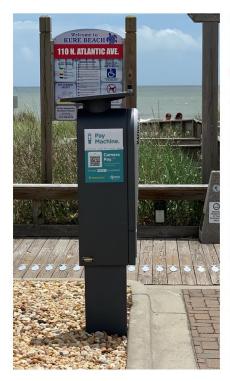

#### **Town of Kure Beach**

<u>Project Description</u>: In April 2021, Premium Parking implemented a new paid parking program for the Town of Kure Beach, N.C. to help offset additional R&M costs caused by the high volume of beach visitors. Premium installed over 150 signs throughout the town with instructions on the program and how to pay for the parking sessions using a mobile device or at pay on foot machines. The project has been a huge success, exceeding the Mayor and Town Council's expectations from a financial and customer service standpoint. Our Account Manager and team of enforcement ambassadors are catching about 8% of violators and issuing citations. Our collections efforts are garnering a 65% payment rate which is much higher than most competitors due to ease of payment by mobile device.