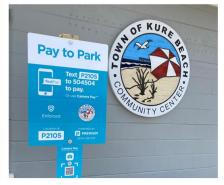

#### **Town of Kure Beach**

<u>Project Description</u>: In April 2021, Premium Parking implemented a new paid parking program for the Town of Kure Beach, N.C. to help offset additional R&M costs caused by the high volume of beach visitors. Premium installed over 150 signs throughout the town with instructions on the program and how to pay for the parking sessions using a mobile device or at pay on foot machines. The project has been a huge success, exceeding the Mayor and Town Council's expectations from a financial and customer service standpoint. Our Account Manager and team of enforcement ambassadors are catching about 8% of violators and issuing citations. Our collections efforts are garnering a 65% payment rate which is much higher than most competitors due to ease of payment by mobile device.

## 13. Detail any recommended capital equipment purchases and the benefits that may be of interest to the Town.

Premium would recommend adding 2 multi-space pay stations near beach access points and let the data show us if we need to add more. Currently, we are only seeing about 5% of parkers paying at the pay machine in Kure Beach. With a mobile payment program, it is imperative to message the public with simple signs that show how the process works. A sign package will be required for off-street and any on-street parking. Typically, we use existing sign posts and add our signs in order to save substantial costs for post installation. Premium is in a position where we could fund these capital expenses and lease or amortize over the contract term.

Images of our example sign package are located near the end of the proposal.