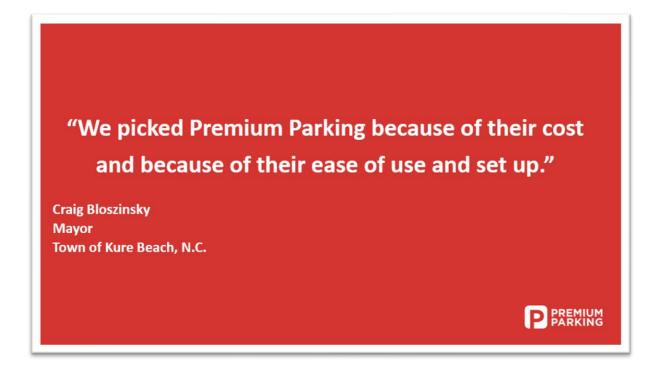

#### **Town of Kure Beach**

<u>Project Description</u>: In April 2021, Premium Parking implemented a new paid parking program for the Town of Kure Beach, N.C. to help offset additional R&M costs caused by the high volume of beach visitors. Premium installed over 150 signs throughout the town with instructions on the program and how to pay for the parking sessions using a mobile device or at pay on foot machines. The project has been a huge success, exceeding the Mayor and Town Council's expectations from a financial and customer service standpoint. Our Account Manager and team of enforcement ambassadors are catching about 8% of violators and issuing citations. Our collections efforts are garnering a 65% payment rate which is much higher than most competitors due to ease of payment by mobile device.

Reference: Craig Bloszinsky – Mayor

919-225-1143

cbloszinsky@townofkurebeach.org,

Cost of Work: \$170,000