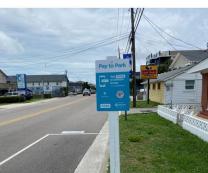

## 13. Detail any recommended capital equipment purchases and the benefits that may be of interest to the Town.

Premium would recommend adding 2 multi-space pay stations near beach access points and let the data show us if we need to add more. Currently, we are only seeing about 5% of parkers paying at the pay machine in Kure Beach. With a mobile payment program, it is imperative to message the public with simple signs that show how the process works. A sign package will be required for off-street and any on-street parking. Typically, we use existing sign posts and add our signs in order to save substantial costs for post installation. Premium is in a position where we could fund these capital expenses and lease or amortize over the contract term.

Images of our example sign package are located near the end of the proposal.