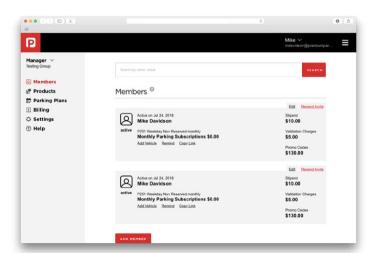

## Monthly Account Management.

Access to our full Cloud Permits™ system. Monthly parking, subscriptions and permits with flexible recurring billing.