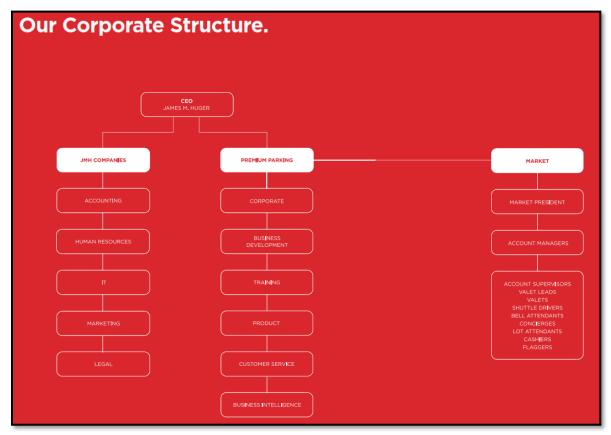

## **Corporate Organization**

Premium prides itself in its people and the ability to attract talent to execute on the company vision. As leadership begins at the top of every institution, our CEO sets the bar high for our organization by embracing the needs of our clients and listening attentively to the unique goals & objectives of each agency we serve. This approach allows Premium to assign qualified personnel to key aspects of the operation that can help the agency achieve its goals, delivering true value that mutually aligns all stakeholders.