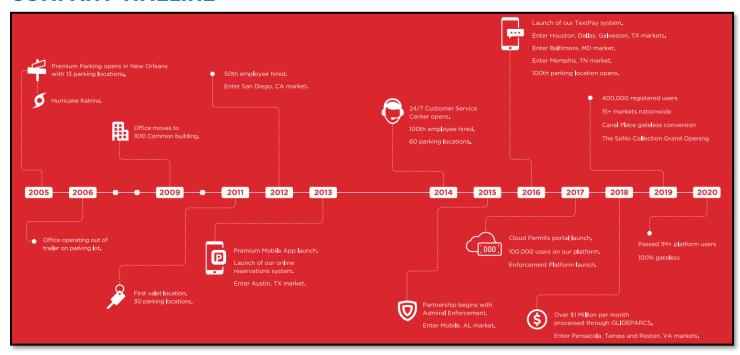

So, in 2005, Jim re-entered the parking industry and established Premium Parking. Over the past 14 years, he and the Premium team have developed the only operator-based end-to-end management platform in the industry. This platform, recently branded as GLIDEPARCS, has been implemented at over 400+ parking locations across 45+ US markets, generating over \$85 million in annual parking revenues. Furthermore, all of Premium's managed locations are fully automated

Jim found that this problem was occurring throughout the country, so from a small office trailer in New Orleans, he and his four-member team set out to establish a parking management company focused solely on connecting individuals to their cities. Using cutting edge technology, Premium Parking has been able to focus on the needs of the modern-day consumer, and has provided the most convenient, safe, and friendly parking experience in the industry. Since 2005, Premium Parking has expanded to over 120 locations across 9 markets, and now poised to bring operational excellence to hundreds of additional locations in the coming years.