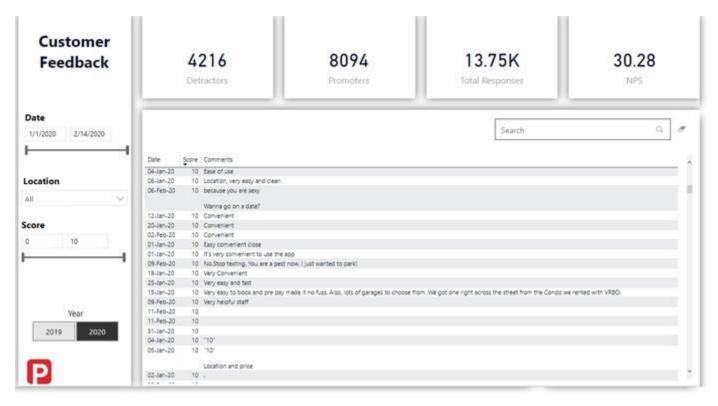

Premium's crowdsourced occupancy feature (included) will enable parkers to see if a lot has space or if it's getting full before driving to the lot, all from their mobile phone. We also have a net promoter survey score technology which allows parkers to rank and provide feedback on their parking experience from their phones. We get great feedback to share with our clients and adjust our operations where the users aren't satisfied or even reward our employees when we get positive feedback.