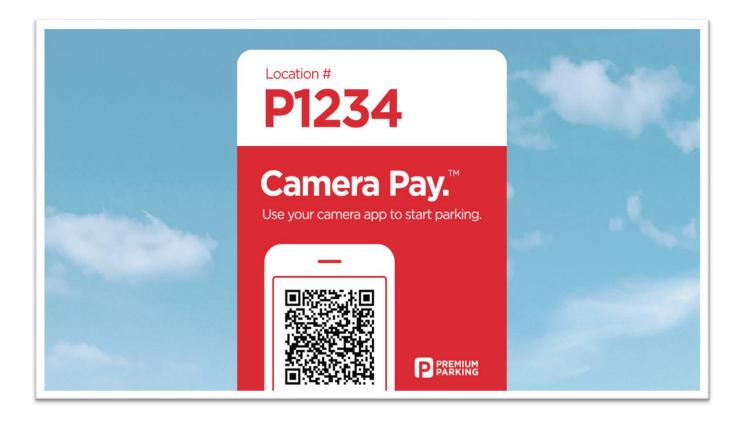

#### 14. Detail any web-based platforms the MANAGEMENT FIRM recommends that will provide additional service to parking patrons.

Premium's GLIDEPARCS cloud-based platform will provide more ways to pay for parking, including <u>Text Pay</u> and <u>Camera Pay</u> for first-time and infrequent users who don't want to download an app, in addition to Premium's app for frequent parkers. Extending sessions from your phone is simple and paying citations by phone or browser will make the citation payment process quick and easy. Our open API architecture enables us to integrate with 3<sup>rd</sup> party app reservation aggregators such as SpotHero, ParkWhiz, and PaybyPhone.

Pay by cell is described in detail on pages 24 and 47-50 of this proposal. Our key differentiator is offering the public an faster payment alternative than requiring them to download an app, by offering TextPay & CameraPay.

Use your phone for the best rates.

Camera pay.
Scan to pay.

16. If applicable, detail and explain the vendor you recommend for a competitive parking enforcement and citation management platform. Detail the monthly and annual cost for the program. Will costs for this platform be incurred by the Town in the months where no enforcement takes place (October through March)?