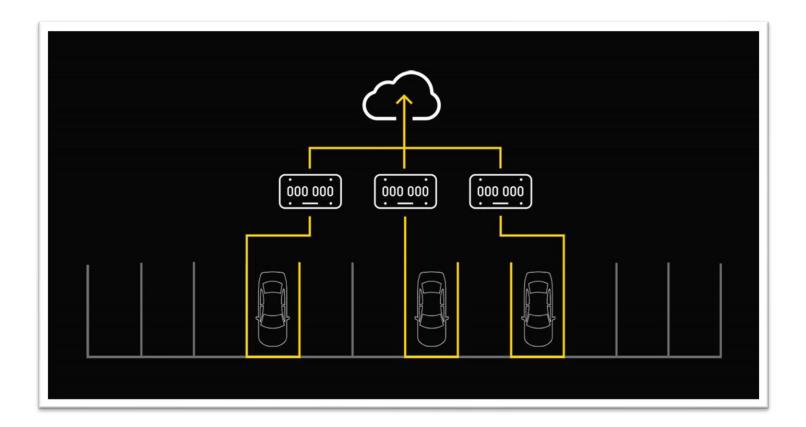

Our modern digital parking management platform is unlike any product in the parking industry and is establishing the gold-standard of software. Our cloud-based license-plate credentialling eliminates 99% of the administrative costs for managing annual permits. With a 82% adoption rate, daily parkers will be able to use their phones to quickly pay for parking and enjoy their day. Premium's mobile payment options do not require users to download an app, we offer Text Pay and QR Code Camera Pay for first-time users, in addition to our own Premium mobile app for frequent visitors allowing your consumers to park, pay, and enjoy their day!

We have read this RFP and understand the expectations by the Town of Holden Beach. You will find that with Premium's proprietary software, there will be considerable savings because there aren't multiple vendors needed to manage the operations. Premium is your operator, our GLIDEPARCS software is the PARCS system, which includes the mobile payments, digital and promo-code validation management, cloud permits, and our integrated enforcement technology,