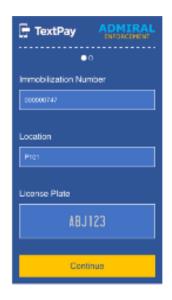

## 15. Detail your "pay by cell" experience and your recommendation for a system for use in the Holden Beach. Detail the costs that the MANAGEMENT FIRM will pass along to the Town and to the end user.

Premium has offered our "pay by cell" program for 7 years and was one of the first companies to roll out this touchless payment option. See section 5 for more detailed information on our <u>mobile payment channels</u>.

Pay by cell is described in detail on pages 24 and 47-50 of this proposal. Our key differentiator is offering the public an faster payment alternative than requiring them to download an app, by offering TextPay & CameraPay.

Premium charges a \$.35 transaction fee to the daily user as a convenience fee. Additionally, we charge a user-paid Cloud Permit fee of \$2.00 per annual, monthly, or week permits.

Through best-in-class signage, rate management and communication strategies like 'best rates on your phone,' we've continued to drive adoption of our mobile payment solutions to accelerate the pay machine to digital migration.

Use your phone for the best rates.

Camera pay.
Scan to pay.

16. If applicable, detail and explain the vendor you recommend for a competitive parking enforcement and citation management platform. Detail the monthly and annual cost for the program. Will costs for this platform be incurred by the Town in the months where no enforcement takes place (October through March)?