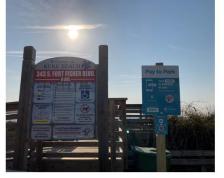

#### **Town of Kure Beach**

<u>Project Description</u>: In April 2021, Premium Parking implemented a new paid parking program for the Town of Kure Beach, N.C. to help offset additional R&M costs caused by the high volume of beach visitors. Premium installed over 150 signs throughout the town with instructions on the program and how to pay for the parking sessions using a mobile device or at pay on foot machines. The project has been a huge success, exceeding the Mayor and Town Council's expectations from a financial and customer service standpoint. Our Account Manager and team of enforcement ambassadors are catching about 8% of violators and issuing citations. Our collections efforts are garnering a 65% payment rate which is much higher than most competitors due to ease of payment by mobile device.

## 13. Detail any recommended capital equipment purchases and the benefits that may be of interest to the Town.

Premium would recommend adding 2 multi-space pay stations near beach access points and let the data show us if we need to add more. Currently, we are only seeing about 5% of parkers paying at the pay machine in Kure Beach. With a mobile payment program, it is imperative to message the public with simple signs that show how the process works. A sign package will be required for off-street and any on-street parking. Typically, we use existing sign posts and add our signs in order to save substantial costs for post installation. Premium is in a position where we could fund these capital expenses and lease or amortize over the contract term.

Images of our example sign package are located near the end of the proposal.