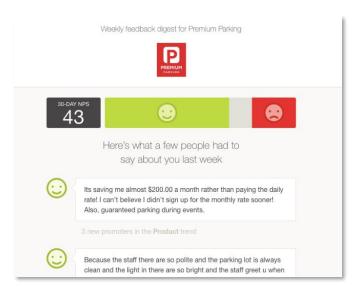

Premium's crowdsourced occupancy feature (included) will enable parkers to see if a lot has space or if it's getting full before driving to the lot, all from their mobile phone. We also have a net promoter survey score technology which allows parkers to rank and provide feedback on their parking experience from their phones. We get great feedback to share with our clients and adjust our operations where the users aren't satisfied or even reward our employees when we get positive feedback.