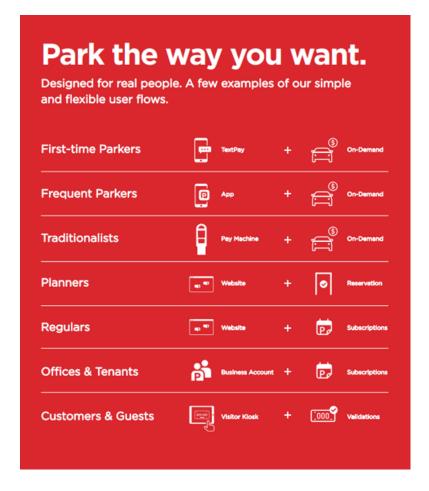

#### 14. Detail any web-based platforms the MANAGEMENT FIRM recommends that will provide additional service to parking patrons.

Premium's GLIDEPARCS cloud-based platform will provide more ways to pay for parking, including <u>Text Pay</u> and <u>Camera Pay</u> for first-time and infrequent users who don't want to download an app, in addition to Premium's app for frequent parkers. Extending sessions from your phone is simple and paying citations by phone or browser will make the citation payment process quick and easy. Our open API architecture enables us to integrate with 3<sup>rd</sup> party app reservation aggregators such as SpotHero, ParkWhiz, and PaybyPhone.

Premium has offered our "pay by cell" program for 7 years and was one of the first companies to roll out this touchless payment option. See section 5 for more detailed information on our <u>mobile payment channels</u>.

Pay by cell is described in detail on pages 24 and 47-50 of this proposal. Our key differentiator is offering the public an faster payment alternative than requiring them to download an app, by offering TextPay & CameraPay.