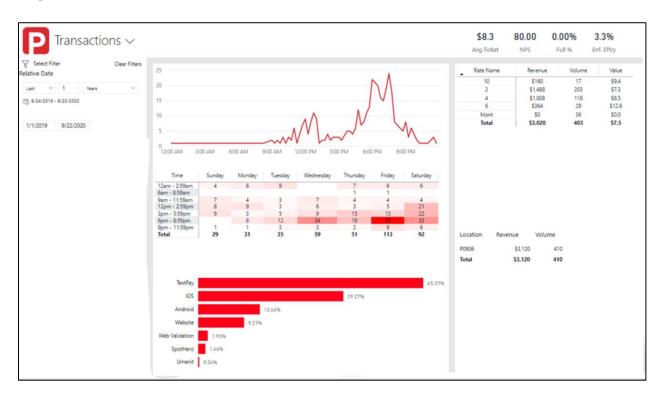

Our modern digital parking management platform is unlike any product in the parking industry and is establishing the gold-standard of software. Our cloud-based license-plate credentialling eliminates 99% of the administrative costs for managing annual permits. With a 82% adoption rate, daily parkers will be able to use their phones to quickly pay for parking and enjoy their day. Premium's mobile payment options do not require users to download an app, we offer Text Pay and QR Code Camera Pay for first-time users, in addition to our own Premium mobile app for frequent visitors allowing your consumers to park, pay, and enjoy their day!

We have read this RFP and understand the expectations by the Town of Holden Beach. You will find that with Premium's proprietary software, there will be considerable savings because there aren't multiple vendors needed to manage the operations. Premium is your operator, our GLIDEPARCS software is the PARCS system, which includes the mobile payments, digital and promo-code validation management, cloud permits, and our integrated enforcement technology,

to manage issuing citations, collecting payments and even manage appeals in order to create a culture of compliance. We also include a Digital Marketing team and a dedicated Business Intelligence team who can aggregate and analyze the parking data, to help you make informed decisions about dynamic pricing and rate changes in the future. GLIDEPARCS is one turnkey solution built by a parking company, that will future-proof your parking program for the road ahead.