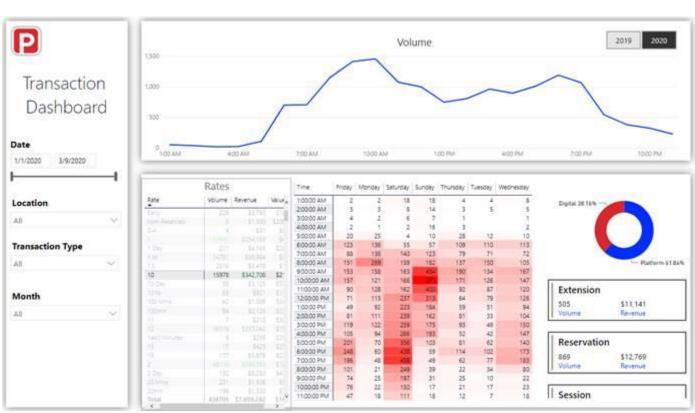

**Business Intelligence:** The Business Intelligence Department manages the aggregation and analysis of all data that is generated through the parking platform, allowing them to provide in-depth reporting for our clients. The team uses a combination of modern data warehousing, industry-leading analytics tools and dashboards, and disciplined research strategies to deliver consistent and accurate performance data and actionable insights. **DEPARTMENT HEAD: Zack Widdoss, Director of Business Intelligence** 