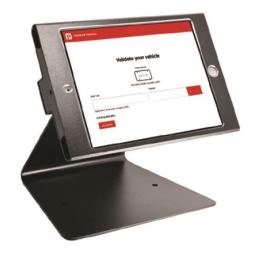

## Complete Compliance Management.

An end-to-end enforcement management system. Violator tracking, enforcement action & citation issuance, agent dispatch, payments and collections. Use our enforcement app for warnings, citations or immobilization (self-removal boots). Leverage Alpowered automation with GLIDE Eye LPR.\*\*.