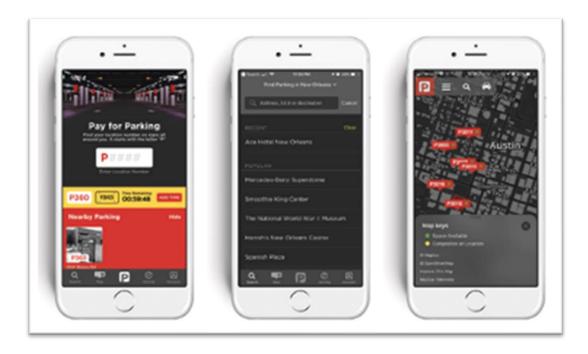

Our modern digital parking management platform is unlike any product in the parking industry and is establishing the gold-standard of software. Our cloud-based license-plate credentialling eliminates 99% of the administrative costs for managing annual permits. With a 82% adoption rate, daily parkers will be able to use their phones to quickly pay for parking and enjoy their day. Premium's mobile payment options do not require users to download an app, we offer Text Pay and QR Code Camera Pay for first-time users, in addition to our own Premium mobile app for frequent visitors allowing your consumers to park, pay, and enjoy their day!

## **About Us.**

Premium Parking was founded in 2005 in New Orleans to disrupt the parking industry. We developed an easier to use and manage parking system powered by software, to help us deliver on our goal of a superior, customer-focused user experience. Premium's GLIDEPARCS® gateless cloud-based parking management platform delivers customized industry solutions for office, retail, residential, mixed-use, healthcare, campus and beyond. Premium offers the most advanced suite of payment, validation and credentialing options including the #1 parking operator mobile app, Cloud Permits® for managing group and campus permit parking, and the proprietary TextPay™ platform, the industry's fastest way to pay for parking without downloading an app. Premium's Flex Lots® and Star Spaces® solutions are changing the way small businesses and retailers control access to, manage and monetize customer and non-customer parking with shared-spaces that are open to the community.

Premium's crowdsourced occupancy feature (included) will enable parkers to see if a lot has space or if it's getting full before driving to the lot, all from their mobile phone. We also have a net promoter survey score technology which allows parkers to rank and provide feedback on their parking experience from their phones. We get great feedback to share with our clients and adjust our operations where the users aren't satisfied or even reward our employees when we get positive feedback.