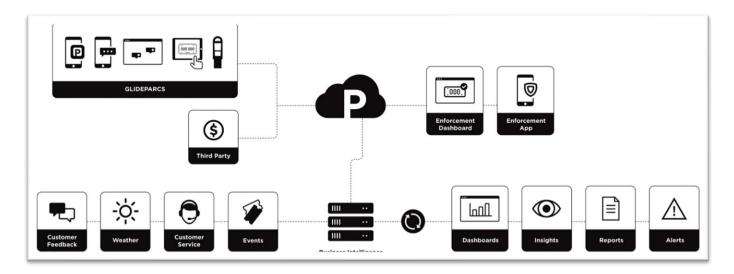

We have read this RFP and understand the expectations by the Town of Holden Beach. You will find that with Premium's proprietary software, there will be considerable savings because there aren't multiple vendors needed to manage the operations. Premium is your operator, our GLIDEPARCS software is the PARCS system, which includes the mobile payments, digital and promo-code validation management, cloud permits, and our integrated enforcement technology,

to manage issuing citations, collecting payments and even manage appeals in order to create a culture of compliance. We also include a Digital Marketing team and a dedicated Business Intelligence team who can aggregate and analyze the parking data, to help you make informed decisions about dynamic pricing and rate changes in the future. GLIDEPARCS is one turnkey solution built by a parking company, that will future-proof your parking program for the road ahead.

Premium uses pay stations as an alternative form of payment for traditional parkers not ready for mobile payment solutions. We've installed hundreds of T2 Luke II machines which integrate with our GLIDEPARCS open API architecture, enabling real-time data to be fed to a single source of record, synchronized with our integrated enforcement app.

#### 14. Detail any web-based platforms the MANAGEMENT FIRM recommends that will provide additional service to parking patrons.

Premium's GLIDEPARCS cloud-based platform will provide more ways to pay for parking, including <u>Text Pay</u> and <u>Camera Pay</u> for first-time and infrequent users who don't want to download an app, in addition to Premium's app for frequent parkers. Extending sessions from your phone is simple and paying citations by phone or browser will make the citation payment process quick and easy. Our open API architecture enables us to integrate with 3<sup>rd</sup> party app reservation aggregators such as SpotHero, ParkWhiz, and PaybyPhone.

Premium's crowdsourced occupancy feature (included) will enable parkers to see if a lot has space or if it's getting full before driving to the lot, all from their mobile phone. We also have a net promoter survey score technology which allows parkers to rank and provide feedback on their parking experience from their phones. We get great feedback to share with our clients and adjust our operations where the users aren't satisfied or even reward our employees when we get positive feedback.