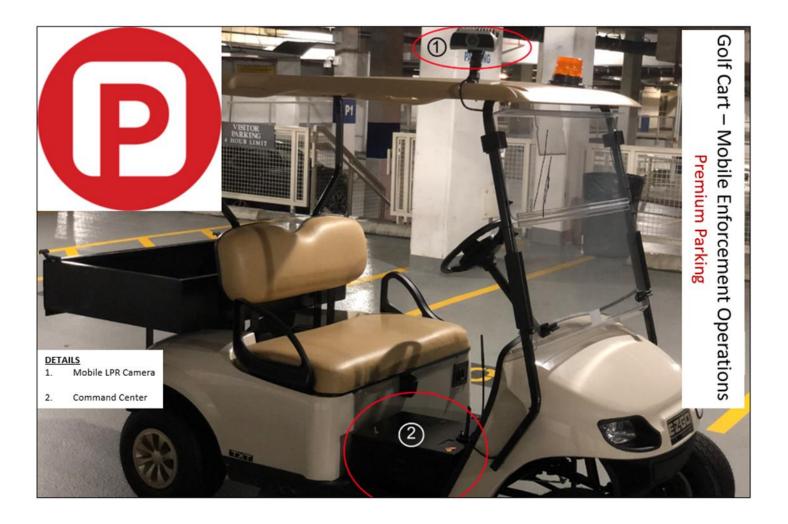

## Complete Compliance Management.

An end-to-end enforcement management system. Violator tracking, enforcement action & citation issuance, agent dispatch, payments and collections. Use our enforcement app for warnings, citations or immobilization (self-removal boots). Leverage Alpowered automation with GLIDE Eye LPR.\*\*.