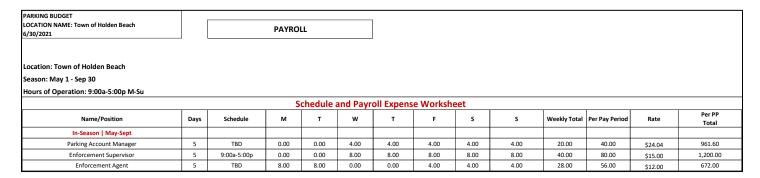

Premium Parking proposes to manage the Town of Holden Beach under a **Management Fee plus Reimbursements deal structure**. Our detailed budget can be found in Section 2 of this proposal along with a proposed payroll schedule for In-Season staffing and Rate Structure in Section 4. As noted in the transmittal letter, we've proposed using Premium's management team using our proprietary GLIDEPARCS full-stack parking management and enforcement platform to save the Town costs, while also future-proofing the parking, and preparing your Town for the road ahead.

## **Section 2 - Compensation / Budget**

Premium Parking proposes to manage the Town of Holden Beach under a Management Fee plus Reimbursements deal structure. Below is Premium's proposed budget for the first year of operations. Subsequent year budgets will be provided based on previous year actuals with any additional expenses approved by the Town.