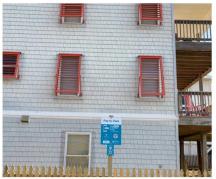

## 13. Detail any recommended capital equipment purchases and the benefits that may be of interest to the Town.

Premium would recommend adding 2 multi-space pay stations near beach access points and let the data show us if we need to add more. Currently, we are only seeing about 5% of parkers paying at the pay machine in Kure Beach. With a mobile payment program, it is imperative to message the public with simple signs that show how the process works. A sign package will be required for off-street and any on-street parking. Typically, we use existing sign posts and add our signs in order to save substantial costs for post installation. Premium is in a position where we could fund these capital expenses and lease or amortize over the contract term.

Images of our example sign package are located near the end of the proposal.