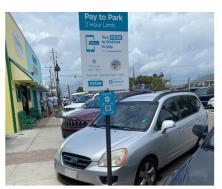

## 13. Detail any recommended capital equipment purchases and the benefits that may be of interest to the Town.

Premium would recommend adding 2 multi-space pay stations near beach access points and let the data show us if we need to add more. Currently, we are only seeing about 5% of parkers paying at the pay machine in Kure Beach. With a mobile payment program, it is imperative to message the public with simple signs that show how the process works. A sign package will be required for off-street and any on-street parking. Typically, we use existing sign posts and add our signs in order to save substantial costs for post installation. Premium is in a position where we could fund these capital expenses and lease or amortize over the contract term.

Images of our example sign package are located near the end of the proposal.