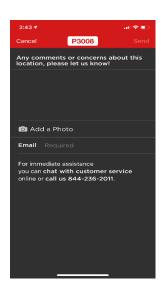

Premium's crowdsourced occupancy feature (included) will enable parkers to see if a lot has space or if it's getting full before driving to the lot, all from their mobile phone. We also have a net promoter survey score technology which allows parkers to rank and provide feedback on their parking experience from their phones. We get great feedback to share with our clients and adjust our operations where the users aren't satisfied or even reward our employees when we get positive feedback.