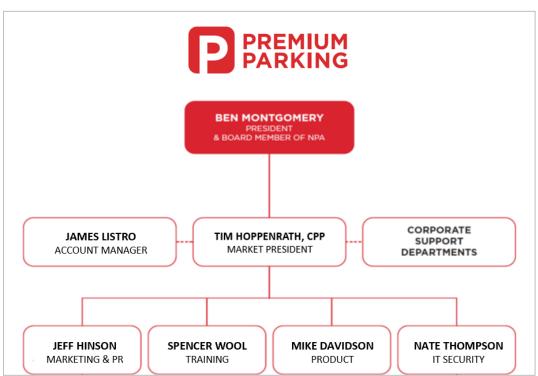

## **Corporate Support Departments**

**Product:** Operating since 2013, the Product Department is one of Premium Parking's biggest differentiators. The team oversees the management and development of our software products, ensuring that they are both user-friendly as well as seamlessly integrate with operational goals. By developing our own technology platform (as opposed to outsourcing from other vendors), we can have a tight feedback loop between operations, services, and products. This ensures that the

technology includes best-practices for design, functionality, and user interface, that it integrates properly with other systems, and that it can be instantaneously adaptable to accommodate new workflows and custom strategies for our clients. **DEPARTMENT HEAD: Mike Davidson, Director, Product Management** 

**Technology (IT):** The Technology Department oversee our network infrastructure and hardware/software deployments. The team focuses on making sure Premium associates have the tools they need to complete their work quickly and efficiently. They also provide strategic vision and execution of data security measures across the Premium Parking team. Help desk tickets and equipment deploys are tracked in detail for transparent accounting of IT time and resources by client.

**DEPARTMENT HEAD: Nate Thompson, Chief Information Officer** 

**Human Resources:** Our Human Resources Department ensures that we hire and maintain the best parking professionals in the industry. They provide recruiting, onboarding/training, employee support, payroll processing, and benefits management for all members of the Premium Parking team. **DEPARTMENT HEAD: Tanja Davis, Director of Human Resources** 

**Training:** The Training Department develops and delivers training across our operations to create a consistent high-level of client relations, guest services and employee engagement. The team is responsible for creating and providing both job-specific and location-specific training to create value for our clients and developing a culture of accountability, safety, efficiency, and quality performance. **DEPARTMENT HEAD: Hugo Lobos-Valle, Training and Development Manager** 

Marketing: Our Marketing Department oversees the customer-focused messaging for Premium Parking, ensuring that all signage, communication, and content that we design and release is aligned with the interests of our customers and clients. The specific services include content marketing, search engine marketing (SEO), signage and wayfinding design, collateral and website design, social media, media planning, public relations, and local stakeholder communication.

**DEPARTMENT HEAD: Jeff Hinson, Marketing Director** 

**Accounting:** The Accounting Department oversees receivables, payables, and prepares monthly financial statements for our clients. The team works diligently on a regular monthly reporting cycle to ensure accurate and timely statements are provided to our clients and Executive Team. **DEPARTMENT HEAD: Brian Showalter, Chief Accounting Manager** 

**Business Intelligence:** The Business Intelligence Department manages the aggregation and analysis of all data that is generated through the parking platform, allowing them to provide in-depth reporting for our clients. The team uses a combination of modern data warehousing, industry-leading analytics tools and dashboards, and disciplined research strategies to deliver consistent and accurate performance data and actionable insights. **DEPARTMENT HEAD: Zack Widdoss, Director of Business Intelligence** 