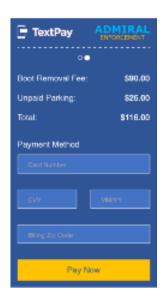

Online citation payment platform detail is located in section 5 of this proposal. With Premium's payment portal, violators may pay fines with their phones, through a browser, or call our 24/7 call center. This cost for this service is included in the GLIDEPARCS software ecosystem, Premium proposes a 30% revenue share on the fines collected, with 70% of citation fees and 100% of unpaid parking violator revenue collected going to the Town.

## Complete Compliance Management.

An end-to-end enforcement management system. Violator tracking, enforcement action & citation issuance, agent dispatch, payments and collections. Use our enforcement app for warnings, citations or immobilization (self-removal boots). Leverage Alpowered automation with GLIDE Eye LPR.\*\*.