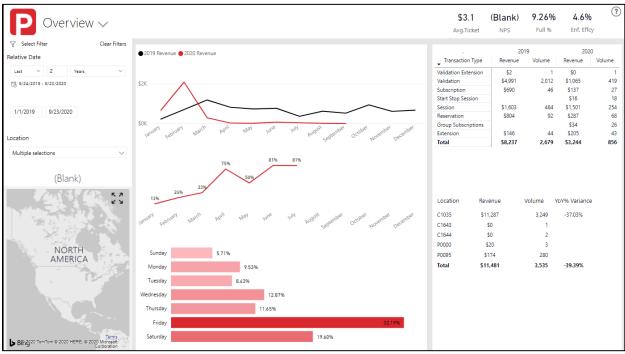

**Business Intelligence:** The Business Intelligence Department manages the aggregation and analysis of all data that is generated through the parking platform, allowing them to provide in-depth reporting for our clients. The team uses a combination of modern data warehousing, industry-leading analytics tools and dashboards, and disciplined research strategies to deliver consistent and accurate performance data and actionable insights. **DEPARTMENT HEAD: Zack Widdoss, Director of Business Intelligence** 