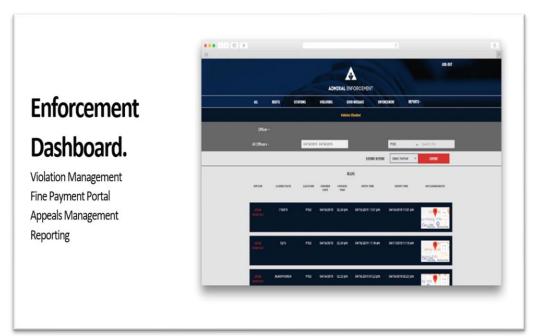

Premium's GLIDEPARCS platform includes our enforcement app and mobile/browser payment and appeals management portals. Detail is located in section 5 of this proposal. Costs are included in the monthly GLIDEPARCS platform fees from April-Sept only.

## Complete Compliance Management.

An end-to-end enforcement management system. Violator tracking, enforcement action & citation issuance, agent dispatch, payments and collections. Use our enforcement app for warnings, citations or immobilization (self-removal boots). Leverage Alpowered automation with GLIDE Eye LPR.\*\*.