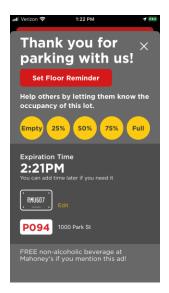

Premium's crowdsourced occupancy feature (included) will enable parkers to see if a lot has space or if it's getting full before driving to the lot, all from their mobile phone. We also have a net promoter survey score technology which allows parkers to rank and provide feedback on their parking experience from their phones. We get great feedback to share with our clients and adjust our operations where the users aren't satisfied or even reward our employees when we get positive feedback.