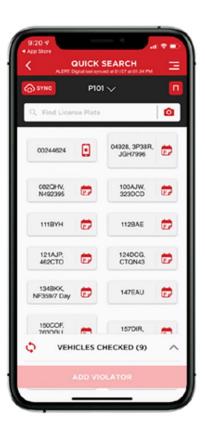

## Complete Compliance Management.

An end-to-end enforcement management system. Violator tracking, enforcement action & citation issuance, agent dispatch, payments and collections. Use our enforcement app for warnings, citations or immobilization (self-removal boots). Leverage Alpowered automation with GLIDE Eye LPR.\*\*.

Premium uses pay stations as an alternative form of payment for traditional parkers not ready for mobile payment solutions. We've installed hundreds of T2 Luke II machines which integrate with our GLIDEPARCS open API architecture, enabling real-time data to be fed to a single source of record, synchronized with our integrated enforcement app.

Premium's GLIDEPARCS platform includes our enforcement app and mobile/browser payment and appeals management portals. Detail is located in section 5 of this proposal. Costs are included in the monthly GLIDEPARCS platform fees from April-Sept only.