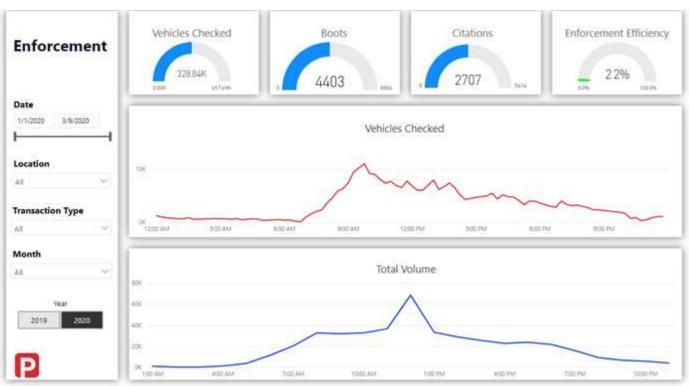

## Complete Compliance Management.

An end-to-end enforcement management system. Violator tracking, enforcement action & citation issuance, agent dispatch, payments and collections. Use our enforcement app for warnings, citations or immobilization (self-removal boots). Leverage Alpowered automation with GLIDE Eye LPR.\*\*.

Premium's GLIDEPARCS platform includes our enforcement app and mobile/browser payment and appeals management portals. Detail is located in section 5 of this proposal. Costs are included in the monthly GLIDEPARCS platform fees from April-Sept only.