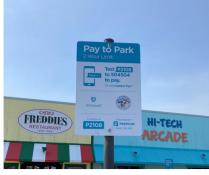

## 13. Detail any recommended capital equipment purchases and the benefits that may be of interest to the Town.

Premium would recommend adding 2 multi-space pay stations near beach access points and let the data show us if we need to add more. Currently, we are only seeing about 5% of parkers paying at the pay machine in Kure Beach. With a mobile payment program, it is imperative to message the public with simple signs that show how the process works. A sign package will be required for off-street and any on-street parking. Typically, we use existing sign posts and add our signs in order to save substantial costs for post installation. Premium is in a position where we could fund these capital expenses and lease or amortize over the contract term.

Images of our example sign package are located near the end of the proposal.