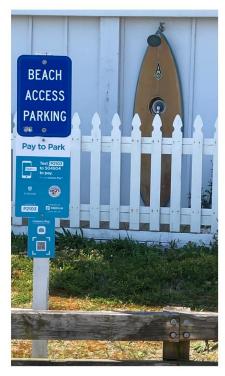

## 13. Detail any recommended capital equipment purchases and the benefits that may be of interest to the Town.

Premium would recommend adding 2 multi-space pay stations near beach access points and let the data show us if we need to add more. Currently, we are only seeing about 5% of parkers paying at the pay machine in Kure Beach. With a mobile payment program, it is imperative to message the public with simple signs that show how the process works. A sign package will be required for off-street and any on-street parking. Typically, we use existing sign posts and add our signs in order to save substantial costs for post installation. Premium is in a position where we could fund these capital expenses and lease or amortize over the contract term.

Images of our example sign package are located near the end of the proposal.