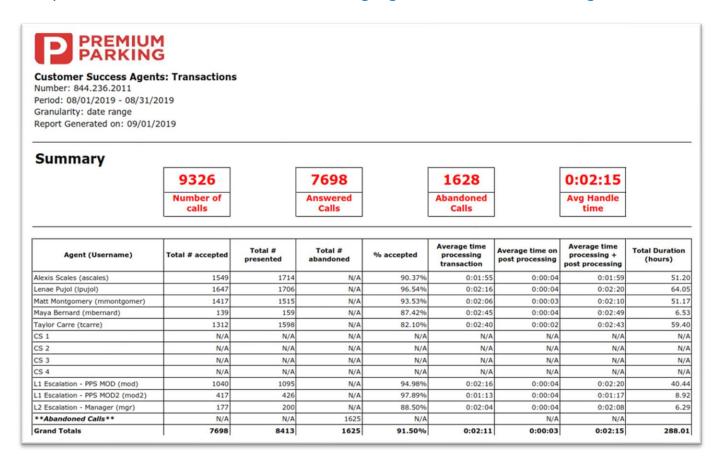

**Business Intelligence:** The Business Intelligence Department manages the aggregation and analysis of all data that is generated through the parking platform, allowing them to provide in-depth reporting for our clients. The team uses a combination of modern data warehousing, industry-leading analytics tools and dashboards, and disciplined research strategies to deliver consistent and accurate performance data and actionable insights. **DEPARTMENT HEAD: Zack Widdoss, Director of Business Intelligence** 