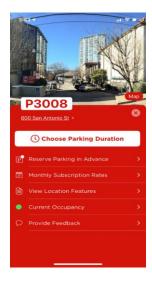

Premium's crowdsourced occupancy feature (included) will enable parkers to see if a lot has space or if it's getting full before driving to the lot, all from their mobile phone. We also have a net promoter survey score technology which allows parkers to rank and provide feedback on their parking experience from their phones. We get great feedback to share with our clients and adjust our operations where the users aren't satisfied or even reward our employees when we get positive feedback.