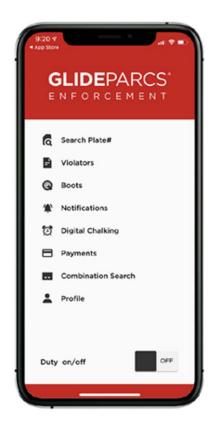

## Complete Compliance Management.

An end-to-end enforcement management system. Violator tracking, enforcement action & citation issuance, agent dispatch, payments and collections. Use our enforcement app for warnings, citations or immobilization (self-removal boots). Leverage Alpowered automation with GLIDE Eye LPR.\*\*.