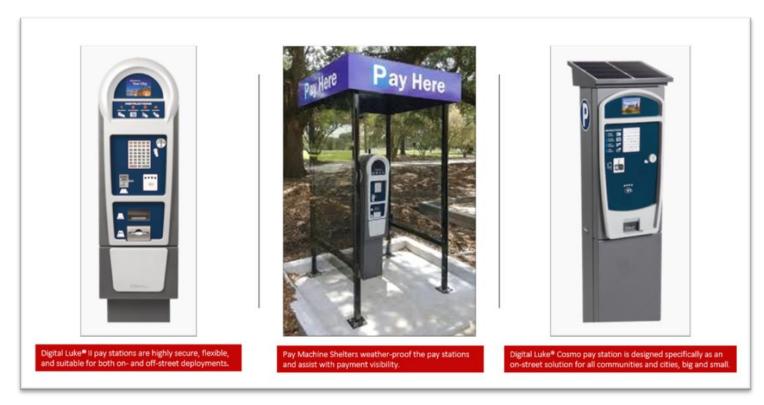

## 11. Provide detailed operation experience with pay stations to include the number of pay stations the MANAGEMENT FIRM has purchased and installed over the last 5 years, as well as, the number of pay stations the MANAGEMENT FIRM currently provides services for collection and maintenance.

Premium uses pay stations as an alternative form of payment for traditional parkers not ready for mobile payment solutions. We've installed hundreds of T2 Luke II machines which integrate with our GLIDEPARCS open API architecture, enabling real-time data to be fed to a single source of record, synchronized with our integrated enforcement app.

- Enterprise Management Software \$1,233/month and waiving our initial \$750 lot webpages set-up fee 15% discount
- Extended Warranty Agreements No warrantee agreements required with our system
- Purchase price of a new pay station and any discounts Base Luke II Cosmo S Model starts at \$6,691 incl tax/shipping with Luke II Solar starting at \$9,614. A One-time set up fee of \$712.25 per project with a \$76 subscription fee per unit, per month.

T2 Systems has a 40% discount deal with Premium when we order their pay stations.

Premium proposes funding the capital costs and lease the pay machines back to the Town in monthly installments.

- Percentage discount on any replacement parts needed to service pay stations
  - T2 Systems has a 40% discount deal with Premium on parts.

## 13. Detail any recommended capital equipment purchases and the benefits that may be of interest to the Town.

Premium would recommend adding 2 multi-space pay stations near beach access points and let the data show us if we need to add more. Currently, we are only seeing about 5% of parkers paying at the pay machine in Kure Beach. With a mobile payment program, it is imperative to message the public with simple signs that show how the process works. A sign package will be required for off-street and any on-street parking. Typically, we use existing sign posts and add our signs in order to save substantial costs for post installation. Premium is in a position where we could fund these capital expenses and lease or amortize over the contract term.