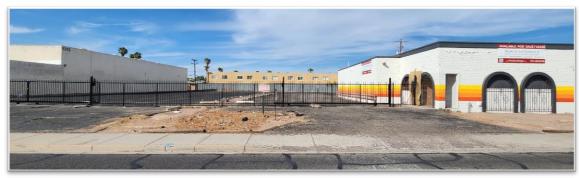

#### **ADDITIONAL COMMENTS**

RECENTLY SECURED IN FRONT W/ FENCE AND 2 ROLLING GATES

SITE WOULD BE AN EXCELLENT LOCATION FOR FAST FOOD, DRIVE-THRU, AUTOMOTIVE AND STORAGE USES

1/4 MILE FROM LOOP 202 & 3 MILES FROM PHX INTL AIRPORT

INTERIOR HAS BE TAKEN BACK TO A SHELL CONDITION

NEW AC UNITS INSTALLED AND ROOF REPLACED IN JULY 2023

LL WILL CONSIDER A LONG-TERM LAND LEASE AND BUILD-TO-SUIT