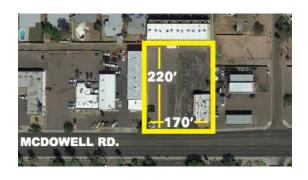

#### **PROPERTY HIGHLIGHTS**

**TOTAL EXISTING SF: 2,797 SF BUILDING** 

LOT/LAND SIZE: .84 ACRES (36,242 SF)

**RENTAL RATE:** NEGOTIABLE

**SALE PRICE: \$1,495,000** 

**ZONING: C-2** 