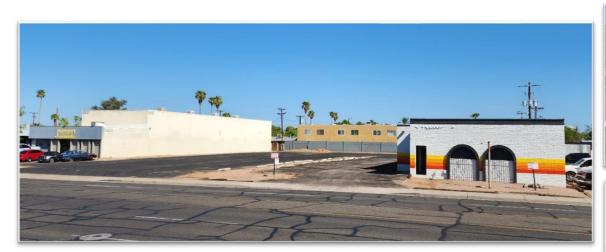

### AVAILABLE FOR SALE/LEASE

4220 E McDowell Road, Phoenix, AZ 85008
36,242 SF COMMERCIAL LOT WITH 2,797 SF BUILDING

#### **ADDITIONAL COMMENTS**

RECENTLY SECURED IN FRONT W/ FENCE AND 2 ROLLING GATES

SITE WOULD BE AN EXCELLENT LOCATION FOR FAST FOOD, DRIVE-THRU, AUTOMOTIVE AND STORAGE USES

1/4 MILE FROM LOOP 202 & 3 MILES FROM PHX INTL AIRPORT