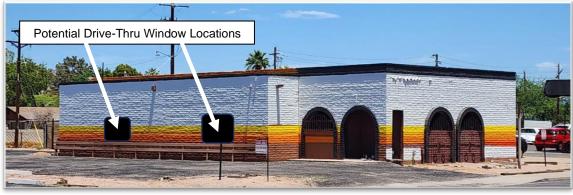

#### **ADDITIONAL COMMENTS**

RECENTLY SECURED IN FRONT W/ FENCE AND 2 ROLLING GATES

SITE WOULD BE AN EXCELLENT LOCATION FOR FAST FOOD, DRIVE-THRU, AUTOMOTIVE AND STORAGE USES

1/4 MILE FROM LOOP 202 & 3 MILES FROM PHX INTL AIRPORT