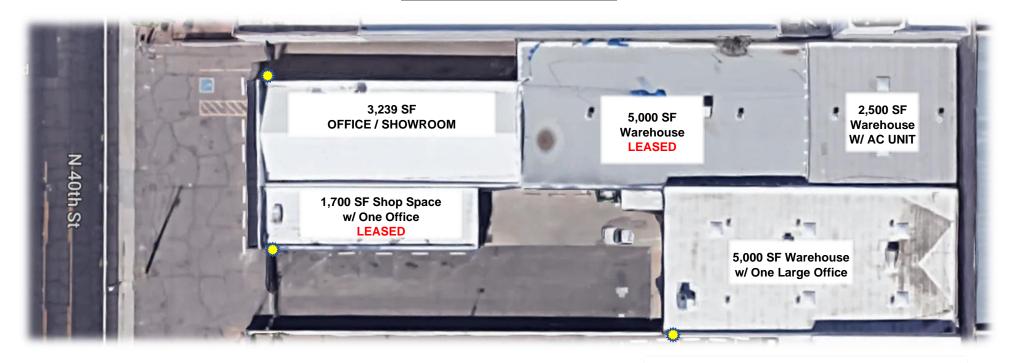

#### POSSIBLE BUILDING DIVISIBILITY

\* TWO EXTERIOR RESTROOMS ARE APPROXIMATELY 87 SF

THREE EXISTING ELECTRICAL PANEL LOCATIONS

**FRONT SPACE:** 3,200 SF OFFICE / SHOWROOM WITH 2 RESTROOMS

AND EPOXY FLOORS. 100% AC WITH 2 OFFICES AND

2 RESTROOMS.

**BACK SPACE:** 7,500 SF OF WAREHOUSE (DIVISIBLE TO 5,000 SF).

SINGLE FRONT OFFICE WITH AC AND EXTERIOR RESTROOM. 2,500 SF OF AC IN WAREHOUSE.

**ASKING RENTAL RATE:** \$12.00/SF/YR - Triple Net

**ELECTRICAL:** 3 SEPARATE SINGLE-PHASE METERS SERVICED BY SRP

PARKING SPACES: TOTAL OF UP TO 18 PARKING SPACES POSSIBLE

**ZONING:** C-2 CITY OF PHOENIX

**CONSTRUCTION: MASONRY** 

**ROOF:** FRONT PORTION BOW TRUSS; SIDE AND REAR ARE FLAT

**SITE AREA:** 28,532 SF LOT WITH 2 SEPARATE FENCED YARDS

LOADING: (3) EXISTING GRADE-LEVEL ROLL-UP DOORS; ADDITIONAL

ROLL-UP DOORS CAN BE INSTALLED IN FRONT AND SIDE

OF BUILDING.

**COMMENTS:** EXTERIOR AWNING WAS REPLACED IN 2021

OFFICES ARE AIR CONDITIONED