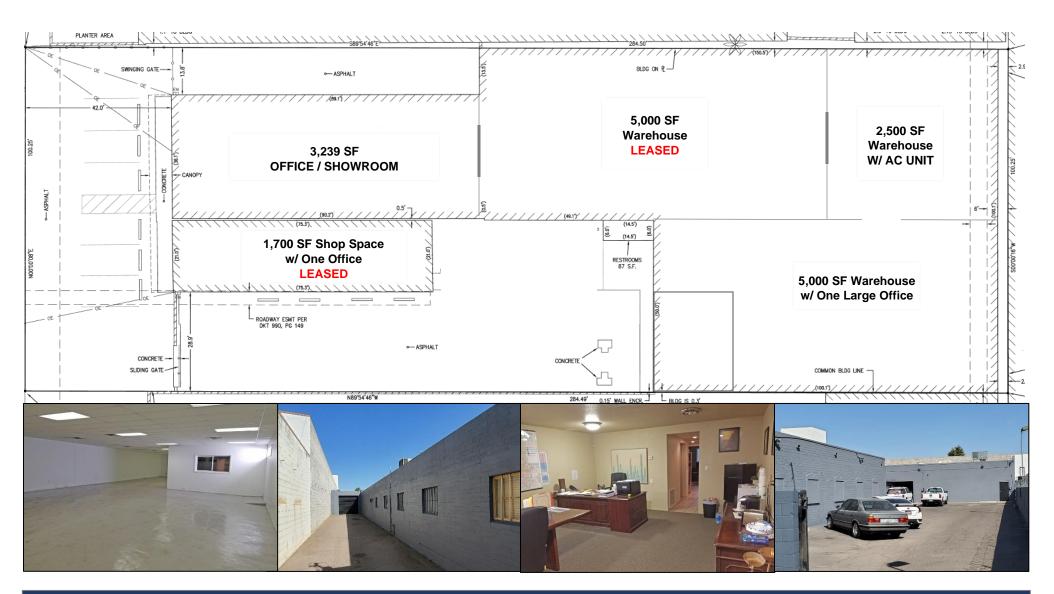

#### POSSIBLE BUILDING DIVISIBILITY

\* TWO EXTERIOR RESTROOMS ARE APPROXIMATELY 87 SF

THREE EXISTING ELECTRICAL PANEL LOCATIONS

**FRONT SPACE:** 3,200 SF OFFICE / SHOWROOM WITH 2 RESTROOMS

AND EPOXY FLOORS. 100% AC WITH 2 OFFICES AND

2 RESTROOMS.

**BACK SPACE:** 7,500 SF OF WAREHOUSE (DIVISIBLE TO 5,000 SF).

SINGLE FRONT OFFICE WITH AC AND EXTERIOR RESTROOM. 2,500 SF OF AC IN WAREHOUSE.

**CONSTRUCTION: MASONRY** 

**ROOF:** FRONT PORTION BOW TRUSS; SIDE AND REAR ARE FLAT

**SITE AREA:** 28,532 SF LOT WITH 2 SEPARATE FENCED YARDS

LOADING: (3) EXISTING GRADE-LEVEL ROLL-UP DOORS; ADDITIONAL

ROLL-UP DOORS CAN BE INSTALLED IN FRONT AND SIDE