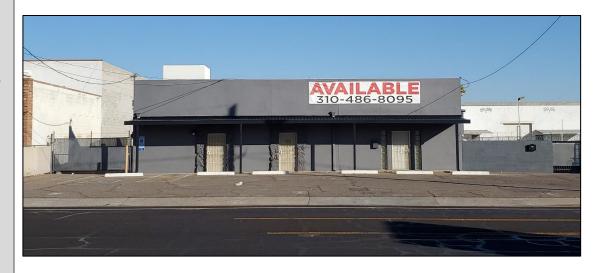

#### ARCADIA INDUSTRIAL WAREHOUSE AVAILABLE

# 17,406 SF – Divisible to 3,200 SF/5,000 SF/7,500 SF

1637-1639 N 40TH Street | Phoenix, AZ 85008

**PROPERTY TYPE: FLEX INDUSTRIAL WAREHOUSE** 

STORAGE OR CREATIVE OFFICE

**AVAILABLE SPACE:** UP TO 10,700 SF

**FRONT SPACE:** 3,200 SF OFFICE / SHOWROOM WITH 2 RESTROOMS

AND EPOXY FLOORS. 100% AC WITH 2 OFFICES AND

2 RESTROOMS.

**BACK SPACE:** 7,500 SF OF WAREHOUSE (DIVISIBLE TO 5,000 SF).

SINGLE FRONT OFFICE WITH AC AND EXTERIOR RESTROOM. 2,500 SF OF AC IN WAREHOUSE.