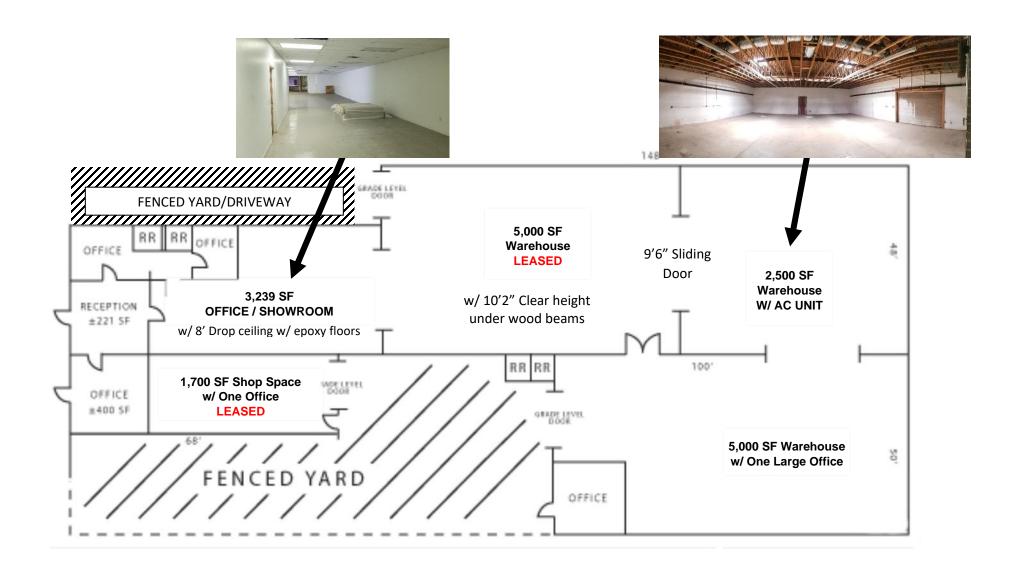

#### POSSIBLE BUILDING DIVISIBILITY

\* TWO EXTERIOR RESTROOMS ARE APPROXIMATELY 87 SF

THREE EXISTING ELECTRICAL PANEL LOCATIONS

**FRONT SPACE:** 3,200 SF OFFICE / SHOWROOM WITH 2 RESTROOMS

AND EPOXY FLOORS. 100% AC WITH 2 OFFICES AND

2 RESTROOMS.

**BACK SPACE:** 7,500 SF OF WAREHOUSE (DIVISIBLE TO 5,000 SF).

SINGLE FRONT OFFICE WITH AC AND EXTERIOR RESTROOM. 2,500 SF OF AC IN WAREHOUSE.

**ASKING RENTAL RATE:** \$12.00/SF/YR - Triple Net

**ELECTRICAL:** 3 SEPARATE SINGLE-PHASE METERS SERVICED BY SRP

PARKING SPACES: TOTAL OF UP TO 18 PARKING SPACES POSSIBLE

**ZONING:** C-2 CITY OF PHOENIX

**CONSTRUCTION: MASONRY** 

**ROOF:** FRONT PORTION BOW TRUSS; SIDE AND REAR ARE FLAT

**SITE AREA:** 28,532 SF LOT WITH 2 SEPARATE FENCED YARDS

LOADING: (3) EXISTING GRADE-LEVEL ROLL-UP DOORS; ADDITIONAL

ROLL-UP DOORS CAN BE INSTALLED IN FRONT AND SIDE

OF BUILDING.

**COMMENTS:** EXTERIOR AWNING WAS REPLACED IN 2021

OFFICES ARE AIR CONDITIONED