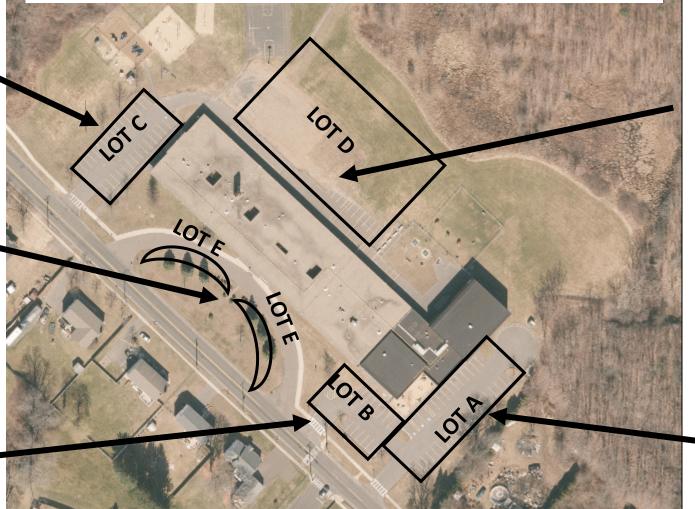

## LOT C:

- ECDC Parent Drop off/Pick up at Ext. doors 6 & 5.
- Parking for ECDC staff in the spaces facing the grass.
- FRC outdoor play group overflow parking and Head
  Start Room 1 parent parking to drop off/pick up at Ext. door 8 from 8:00-8:30 and 3:30-4:00

### LOT E

Reserved for ECDC Ext. Doors
2, 3, 4 & 30 and PK STEAM
Ext. door 29, and IPS Ext. door
28 drop off and pick up

## LOT B:

- ECDC Before and After care family drop off parking between 6:30AM-8:00AM and pick up parking
- Head Start Room 10/FRC parking to drop off at Ext. door 26. PK STEAM Room 18 drop off at Ext. door 27.

# LOT D:

Drop off and pick up procedures for Classrooms 5 and 7, **Head Start** classrooms 3, 9, 10/FRC, 11<mark>, IPS</mark> Classrooms 17, 19, and 21, and **PK STEAM** Rooms 13 and 15.

**DROP OFF/PICK UP:** Enter lot C, follow the driveway around the building to the parking lot. *The first two rows have been reserved for you, including the spaces facing the gated play areas*.

#### Lot A:

ECDC Before and After care family drop off parking in the 10 spaces facing the building between 6:30-7:30 and pick up parking in any spaces in LOT A between 3:45-5:30 Exterior Door # by Program, Teacher, and Inside Classroom #'s to be accessed from LOT B: