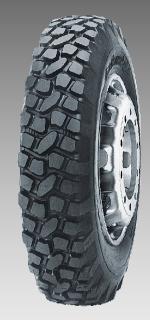

## **Product details**

**Excellent traction** on loose terrain thanks to maximum spacing between the lugs and the lateral edges across the entire tread pattern.

Distinctive, circumferentially - orientated tread elements provide **maximum lateral guidance forces.** 

Sturdy arrangement of tread blocks **avoids tire damage in off-road use** 

▶ 14.00 R20 160/157G

Commercial Tire Division OE Truck Ingo Schwartländer 19.12.06