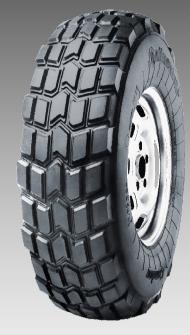

## **Product details**

Circumferential edges ensure precise steering response on loose terrain.

Maximum raised tread area prevents tire from sinking in sand.

7.50 R16 140N
12.00 R20 154/149J
14.00 R20 160/157G