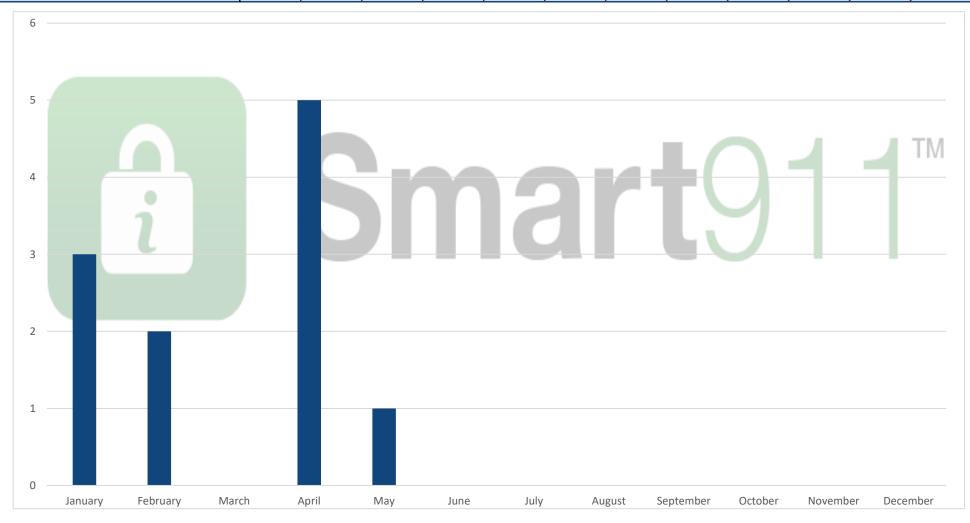

Monthly Report - Smart911 Profiles Created

| Yang                                      | Tebras Pebrasian | New Me | arch 3 | Porij | May | line | THE AUG | <u> </u> | octo | Noven. | Decen. | Pher. |
|-------------------------------------------|--------------------------------------------------------------------------------------------------------------------------------------------------------------------------------------------------------------------------------------------------------------------------------------------------------------------------------------------------------------------------------------------------------------------------------------------------------------------------------------------------------------------------------------------------------------------------------------------------------------------------------------------------------------------------------------------------------------------------------------------------------------------------------------------------------------------------------------------------------------------------------------------------------------------------------------------------------------------------------------------------------------------------------------------------------------------------------------------------------------------------------------------------------------------------------------------------------------------------------------------------------------------------------------------------------------------------------------------------------------------------------------------------------------------------------------------------------------------------------------------------------------------------------------------------------------------------------------------------------------------------------------------------------------------------------------------------------------------------------------------------------------------------------------------------------------------------------------------------------------------------------------------------------------------------------------------------------------------------------------------------------------------------------------------------------------------------------------------------------------------------------|--------|--------|-------|-----|------|---------|----------|------|--------|--------|-------|
| Moniteau County Smart911 Profiles Created | 3                                                                                                                                                                                                                                                                                                                                                                                                                                                                                                                                                                                                                                                                                                                                                                                                                                                                                                                                                                                                                                                                                                                                                                                                                                                                                                                                                                                                                                                                                                                                                                                                                                                                                                                                                                                                                                                                                                                                                                                                                                                                                                                              | 2      | 0      | 5     | 1   |      |         |          |      |        |        |       |
| Previous Year                             | 5                                                                                                                                                                                                                                                                                                                                                                                                                                                                                                                                                                                                                                                                                                                                                                                                                                                                                                                                                                                                                                                                                                                                                                                                                                                                                                                                                                                                                                                                                                                                                                                                                                                                                                                                                                                                                                                                                                                                                                                                                                                                                                                              | 6      | 16     | 2     | 5   | 1    | 8       | 1        | 3    | 4      | 1      | 1     |