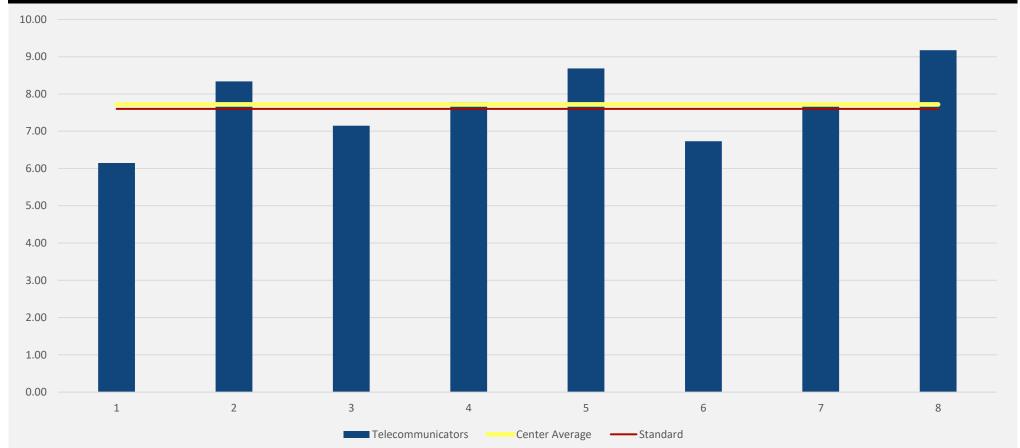

#### Individual Average Weighted Score (Call-Taking / Dispatching)

| Annual Average | January | February | March | April | May  | June | July | August | September | October | November Decembe |
|----------------|---------|----------|-------|-------|------|------|------|--------|-----------|---------|------------------|
| 6.15           | 5.87    | 5.73     | 6.59  | 6.11  | 6.43 |      |      |        |           |         |                  |
| 8.34           | 8.64    | 6.83     | 9.53  | 7.57  | 9.10 |      |      |        |           |         |                  |
| 7.15           | 7.80    | 6.60     | 8.11  | 6.66  | 6.57 |      |      |        |           |         |                  |
| 7.78           | 7.34    | 7.38     | 7.26  | 7.88  | 9.04 |      |      |        |           |         |                  |
| 8.69           | 8.53    | 8.26     | 8.75  | 9.56  | 8.34 |      |      |        |           |         |                  |
| 6.73           | 5.85    | 5.60     | 7.12  | 7.80  | 7.29 |      |      |        |           |         |                  |
| 7.75           | 8.60    | 6.76     | 7.72  | 7.71  | 7.97 |      |      |        |           |         |                  |
| 9.18           | 9.33    | 9.03     | 8.78  | 9.47  | 9.27 |      |      |        |           |         |                  |
| 7.72           | 7.74    | 7.02     | 7.98  | 7.84  | 8.00 |      |      |        |           |         |                  |