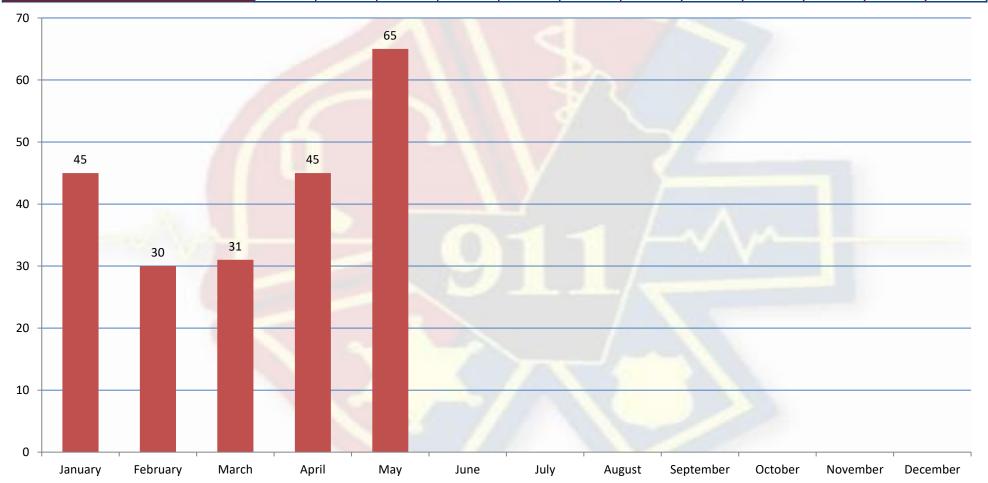

Monthly Report - 911 Hang-Up Calls

| <b>५</b>                | nuary rebi | Hary Me | Arch . | Porij | May | line | THE PLE | Quer Septen | October October | Noven<br>Ober | Decentiber Decenti | Be, |
|-------------------------|------------|---------|--------|-------|-----|------|---------|-------------|-----------------|---------------|--------------------|-----|
| 911 HANG UP/OPEN LINE - | 37         | 26      | 30     | 45    | 23  |      |         |             |                 |               |                    |     |
| ABANDON                 | 8          | 3       |        |       | 41  |      |         |             |                 |               |                    |     |
| SOUNDS OF DISTRESS      |            | 1       | 1      |       | 1   |      |         |             |                 |               |                    |     |
| TOTAL                   | 45         | 30      | 31     | 45    | 65  |      |         |             |                 |               |                    |     |