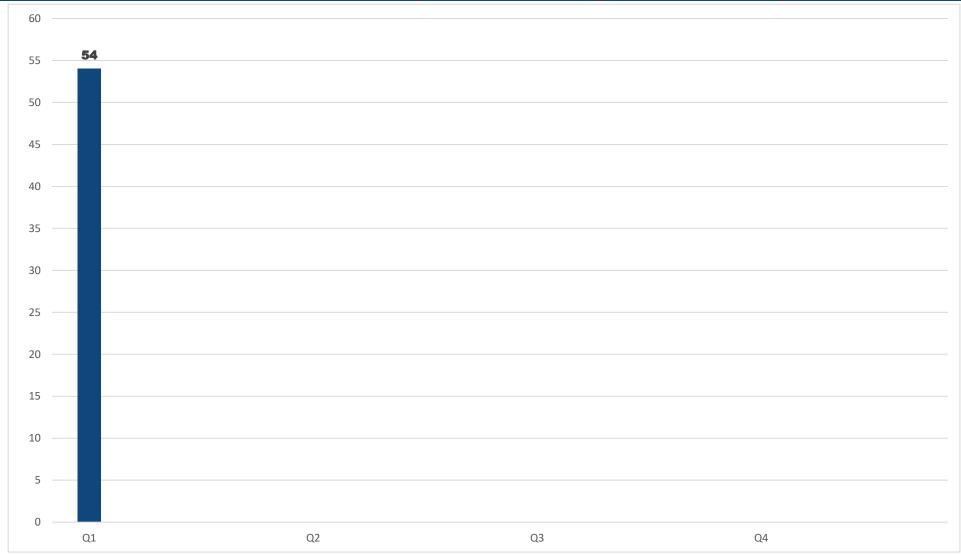

Monthly Report - Replaced Missing Road Signs

|                     | 9  | 8 | <b>Q</b> ₃ | Q <sub>A</sub> |
|---------------------|----|---|------------|----------------|
| Road Signs Replaced | 54 |   |            |                |
| Previous Year       | -  | - | 66         | 63             |