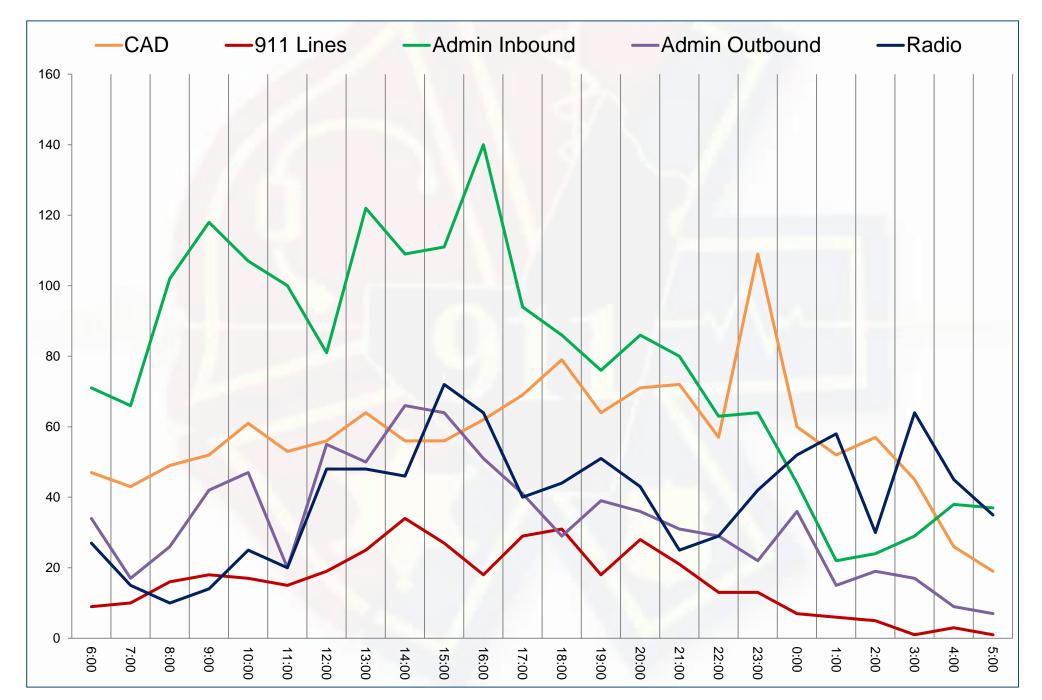

Monthly Report - Hourly Events

| Ti       | me       | CAD  | 911 Lines | Admin Inbound | Admin Outbound | Radio |
|----------|----------|------|-----------|---------------|----------------|-------|
| 6:00:00  | 06:59:59 | 47   | 9         | 71            | 34             | 27    |
| 7:00:00  | 07:59:59 | 43   | 10        | 66            | 17             | 15    |
| 8:00:00  | 08:59:59 | 49   | 16        | 102           | 26             | 10    |
| 9:00:00  | 09:59:59 | 52   | 18        | 118           | 42             | 14    |
| 10:00:00 | 10:59:59 | 61   | 17        | 107           | 47             | 25    |
| 11:00:00 | 11:59:59 | 53   | 15        | 100           | 20             | 20    |
| 12:00:00 | 12:59:59 | 56   | 19        | 81            | 55             | 48    |
| 13:00:00 | 13:59:59 | 64   | 25        | 122           | 50             | 48    |
| 14:00:00 | 14:59:59 | 56   | 34        | 109           | 66             | 46    |
| 15:00:00 | 15:59:59 | 56   | 27        | 111           | 64             | 72    |
| 16:00:00 | 16:59:59 | 62   | 18        | 140           | 51             | 64    |
| 17:00:00 | 17:59:59 | 69   | 29        | 94            | 41             | 40    |
| 18:00:00 | 18:59:59 | 79   | 31        | 86            | 29             | 44    |
| 19:00:00 | 19:59:59 | 64   | 18        | 76            | 39             | 51    |
| 20:00:00 | 20:59:59 | 71   | 28        | 86            | 36             | 43    |
| 21:00:00 | 21:59:59 | 72   | 21        | 80            | 31             | 25    |
| 22:00:00 | 22:59:59 | 57   | 13        | 63            | 29             | 29    |
| 23:00:00 | 23:59:59 | 109  | 13        | 64            | 22             | 42    |
| 0:00:00  | 00:59:59 | 60   | 7         | 44            | 36             | 52    |
| 1:00:00  | 01:59:59 | 52   | 6         | 22            | 15             | 58    |
| 2:00:00  | 02:59:59 | 57   | 5         | 24            | 19             | 30    |
| 3:00:00  | 03:59:59 | 45   | 1         | 29            | 17             | 64    |
| 4:00:00  | 04:59:59 | 26   | 3         | 38            | 9              | 45    |
| 5:00:00  | 05:59:59 | 19   | 1         | 37            | 7              | 35    |
|          | TOTAL    | 1379 | 384       | 1870          | 802            | 947   |