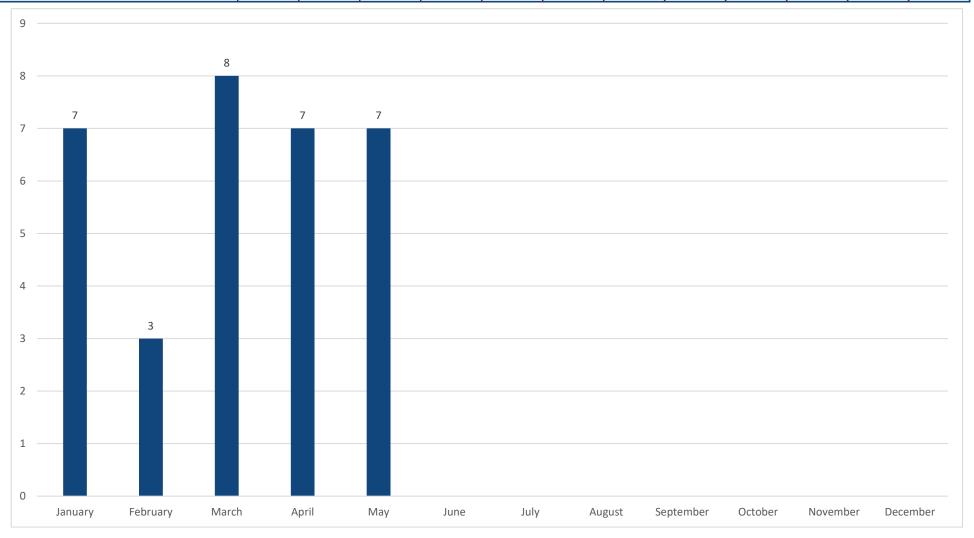

Monthly Report - Addressing

| Yanı                   | rebrien. | lan We | Arch 3 | Porij | May | line | LUN AUG | Septen. | Octo | Noven. | Decen. | 6 <sub>er</sub> |
|------------------------|----------|--------|--------|-------|-----|------|---------|---------|------|--------|--------|-----------------|
| New Addresses Assigned | 7        | 3      | 8      | 7     | 7   |      |         |         |      |        |        |                 |
| Previous Year          | 6        | 8      | 3      | 9     | 5   | 3    | 9       | 1       | 8    | 7      | 4      | 6               |