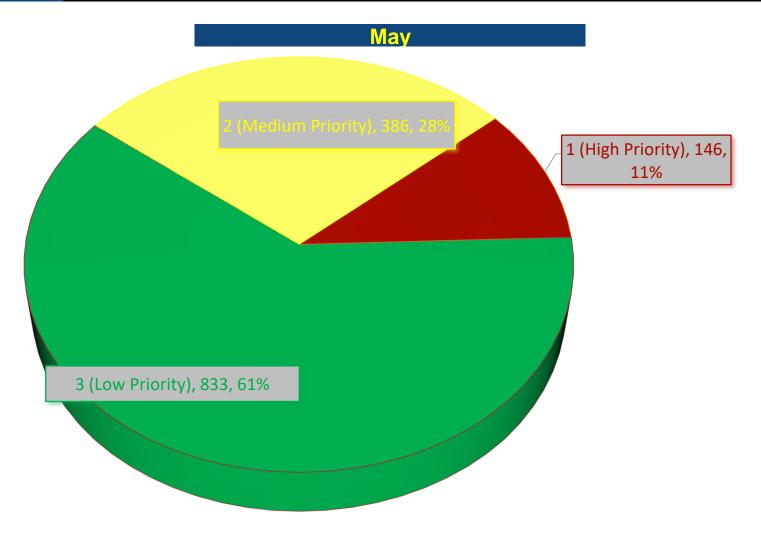

Monthly Report - Calls for Service Priority

| Yan                 | uan reb | Hary M. | arch . | Norii . | May | line | July Aug | Ous, Septen | Mer Oct | Novel Ober | Noer Decen | hbe, |
|---------------------|---------|---------|--------|---------|-----|------|----------|-------------|---------|------------|------------|------|
| 3 (Low Priority)    | 723     | 712     | 802    | 827     | 833 |      |          |             |         |            |            |      |
| 2 (Medium Priority) | 436     | 260     | 375    | 353     | 386 |      |          |             |         |            |            |      |
| 1 (High Priority)   | 97      | 112     | 145    | 122     | 146 |      |          |             |         |            |            |      |