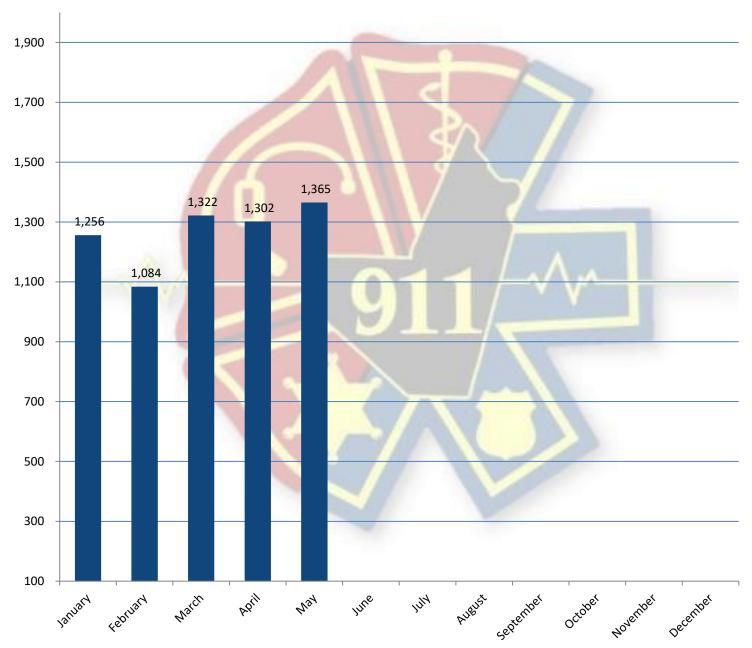

Monthly Report - CAD Events

|                    | 0 (   - |          |  |  |  |  |  |
|--------------------|---------|----------|--|--|--|--|--|
|                    | Current | Previous |  |  |  |  |  |
|                    | Year    | Year     |  |  |  |  |  |
| January            | 1,256   | 1,569    |  |  |  |  |  |
| February           | 1,084   | 1,618    |  |  |  |  |  |
| March              | 1,322   | 1,547    |  |  |  |  |  |
| April              | 1,302   | 1,102    |  |  |  |  |  |
| May                | 1,365   | 1,481    |  |  |  |  |  |
| June               |         | 1,601    |  |  |  |  |  |
| July               |         | 1,619    |  |  |  |  |  |
| August             |         | 1,647    |  |  |  |  |  |
| September          |         | 1,591    |  |  |  |  |  |
| October            |         | 1,539    |  |  |  |  |  |
| November           |         | 1,329    |  |  |  |  |  |
| December           |         | 1,462    |  |  |  |  |  |
| Year to Date Total | 6,329   | 18,105   |  |  |  |  |  |