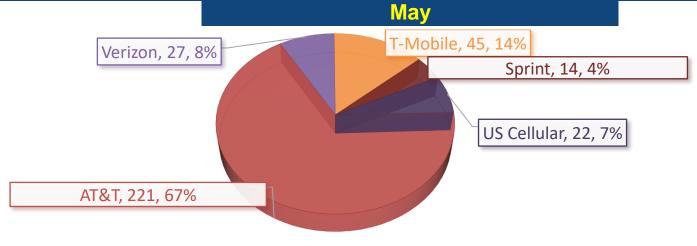

Monthly Report - Cellular 911 Calls

|                                 | January       | řeb <sub>ruary</sub> | March         | Aprij .       | May       | June        | YAN TANK   | August       | September .  | October       | November     | December . |
|---------------------------------|---------------|----------------------|---------------|---------------|-----------|-------------|------------|--------------|--------------|---------------|--------------|------------|
| AT&T                            |               |                      |               | 197 60%       | 221 67%   |             |            |              |              |               |              |            |
| Verizon                         |               |                      |               | <b>74</b> 22% | 27 8%     |             |            |              |              |               |              |            |
| T-Mobile                        |               |                      |               | 30 9%         | 45 14%    |             |            |              |              |               |              |            |
| Sprint                          |               |                      |               | 10 3%         | 14 4%     |             |            |              |              |               |              |            |
| US Cellular                     |               |                      |               | 18 5%         | 22 7%     |             |            |              |              |               |              |            |
| TOTAL                           | 0             | 0                    | 0             | 329           | 329       | 0           | 0          | 0            | 0            | 0             | 0            | 0          |
| Of the above Total Cellular 911 | Calls this ta | ble represen         | ts the amou   | nt which are  | Abandoned | / Hang-up C | alls       |              |              |               |              |            |
| AT&T                            |               |                      |               | 24            | 26        |             |            |              |              |               |              |            |
| Verizon                         |               |                      |               | 9             | 4         |             |            |              |              |               |              |            |
| T-Mobile                        |               |                      |               | 1             | 5         |             |            |              |              |               |              |            |
| Sprint                          |               |                      |               |               | 1         |             |            |              |              |               |              |            |
| US Cellular                     |               |                      |               | 4             | 5         |             |            |              |              |               |              |            |
| TOTAL                           | 0             | 0                    | 0             | 38            | 41        | 0           | 0          | 0            | 0            | 0             | 0            | 0          |
| Of the above Cellular 911 Aband | doned / Han   | g-up Calls, tl       | nis table rep |               |           | se came fro | m Disconne | cted Phone ( | no active ce | llular plan / | no SIM card) |            |
| AT&T                            |               |                      |               | 2             | 2         |             |            |              |              |               |              |            |
| Verizon                         |               |                      |               |               |           |             |            |              |              |               |              |            |
| T-Mobile                        |               |                      |               |               |           |             |            |              |              |               |              |            |
| Sprint                          |               |                      |               |               |           |             |            |              |              |               |              |            |
| US Cellular                     |               |                      |               | 2             |           |             |            |              |              |               |              |            |
| TOTAL                           | 0             | 0                    | 0             | 4             | 2         | 0           | 0          | 0            | 0            | 0             | 0            | 0          |