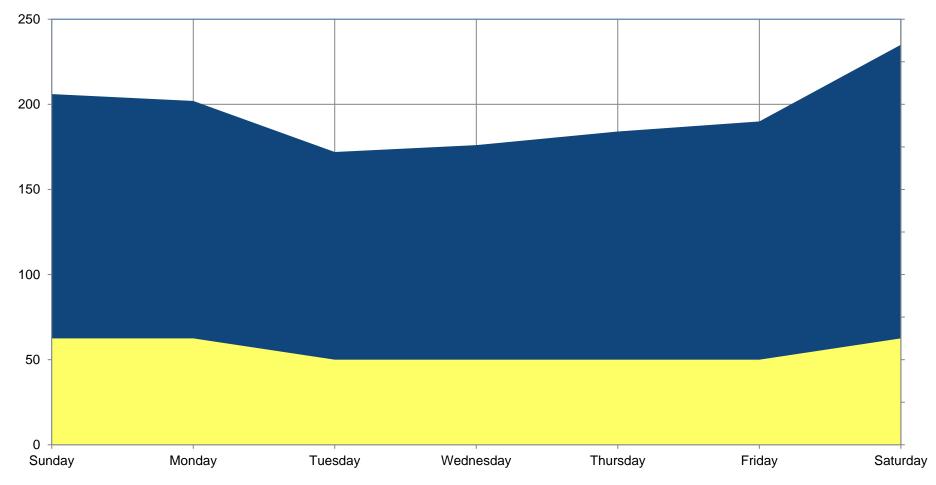

Monthly Report - Daily CAD Events

Monthly Report - Daily CAD Events

| Totals by Day |       |  |  |  |  |  |  |
|---------------|-------|--|--|--|--|--|--|
| Day           | Total |  |  |  |  |  |  |
| Sunday        | 206   |  |  |  |  |  |  |
| Monday        | 202   |  |  |  |  |  |  |
| Tuesday       | 172   |  |  |  |  |  |  |
| Wednesd       | 176   |  |  |  |  |  |  |
| Thursday      | 184   |  |  |  |  |  |  |
| Friday        | 190   |  |  |  |  |  |  |
| Saturday      | 235   |  |  |  |  |  |  |
| Total         | 1365  |  |  |  |  |  |  |

| Total Days |       |  |  |  |  |  |
|------------|-------|--|--|--|--|--|
| Day        | Total |  |  |  |  |  |
| Sunday     | 5     |  |  |  |  |  |
| Monday     | 5     |  |  |  |  |  |
| Tuesday    | 4     |  |  |  |  |  |
| Wednesday  | 4     |  |  |  |  |  |
| Thursday   | 4     |  |  |  |  |  |
| Friday     | 4     |  |  |  |  |  |
| Saturday   | 5     |  |  |  |  |  |
| Total Days | 31    |  |  |  |  |  |