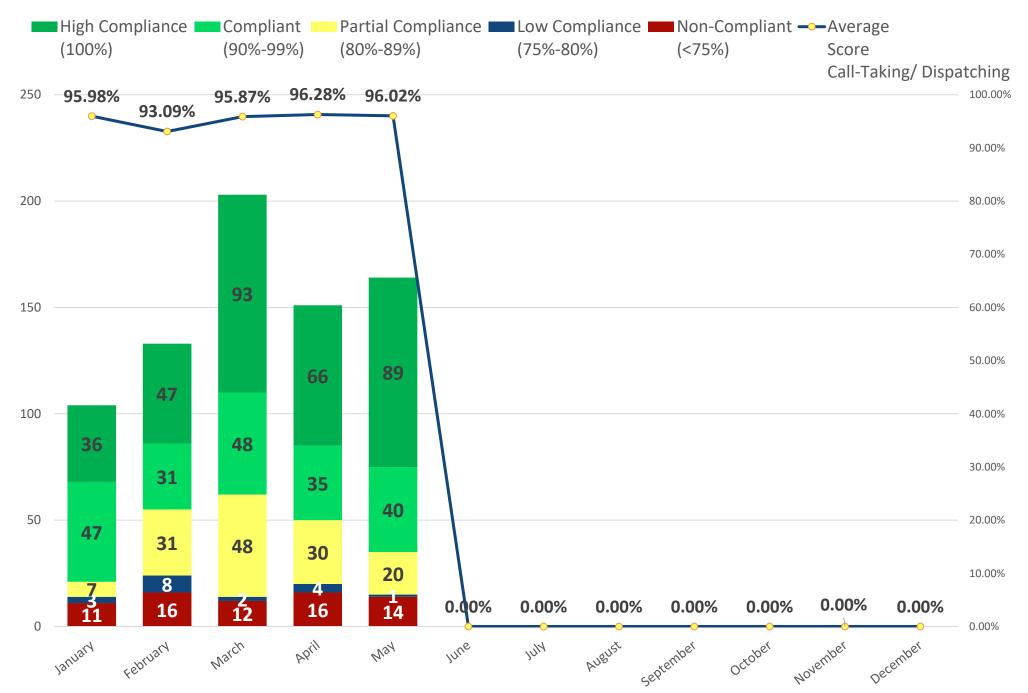

Monthly Report - Quality Assurance

|                                              | January          | February         | March        | April            | May                 | June    | KIN     | August  | September | October | November | pecember |
|----------------------------------------------|------------------|------------------|--------------|------------------|---------------------|---------|---------|---------|-----------|---------|----------|----------|
| Average<br>Score<br>Call-Taking/ Dispatching | 95.98%           | 93.09%           | 95.87%       | 96.28%           | 96.02%              | 0.00%   | 0.00%   | 0.00%   | 0.00%     | 0.00%   | 0.00%    | 0.00%    |
| High Compliance<br>(100%)                    | <b>36</b><br>35% | <b>47</b><br>35% | <b>93</b>    | 66<br>44%        | <b>89</b><br>54%    | 0%      | 0%      | 0%      | 0%        | 0%      | 0%       | 0%       |
| Compliant<br>(90%-99%)                       | <b>47</b>        | 31<br>23%        | 48           | <b>35</b>        | 40                  | 0%      | 0%      | 0%      | 0%        | 0%      | 0%       | 0%       |
| Partial Compliance<br>(80%-89%)              | <b>7</b>         | 31               | 48           | 30               | <b>20</b>           | 0%      | 0%      | 0%      | 0%        | 0%      | 0%       | 0%       |
| Low Compliance (75%-80%)                     | 3                | 8                | 2            | 4                | 1                   |         |         |         |           |         |          |          |
| Non-Compliant (<75%)                         |                  | 6%<br>16         | 1%<br>12     | 3%<br>16         | 1%<br>14            | 0%      | 0%      | 0%      | 0%        | 0%      | 0%       | 0%       |
| Total Assessments                            | 11%<br>104       | 12%<br>133       | 6%<br>203    | 11%<br>151       | 9%<br>164           | 0%<br>O | 0%<br>0 | 0%<br>O | 0%<br>0   | 0%<br>0 | 0%<br>O  | 0%<br>O  |
| Call Taking                                  | 92.77%           | 90.56%           | 95.19%       | 95.63%           | 94.86%              |         |         |         |           |         |          |          |
| LAW                                          | 20               | 26               | 36           | 24               | 32                  |         |         |         |           |         |          |          |
| FIRE                                         | 8                | 14               | 18           | 9                | 14                  |         |         |         |           |         |          |          |
| EMS                                          | 41               | 49               | 59           | 65               | 74                  |         |         |         |           |         |          |          |
| Dispatching                                  | 99.19%           | 95.62%           | 96.55%       | 96.93%           | 97.18%              |         |         |         |           |         |          |          |
| LAW                                          | 15               | 17               | 21           | 8                | 24                  |         |         |         |           |         |          |          |
| FIRE / EMS<br>Warrant                        | <b>20</b> 99.76% | 14<br>99.68%     | 68<br>99.67% | <b>45</b> 99.69% | <b>20</b><br>99.54% |         |         |         |           |         |          |          |
| Entry  *Not included in above table*         | 38               | 19               | 36           | 32               | 24                  |         |         |         |           |         |          |          |