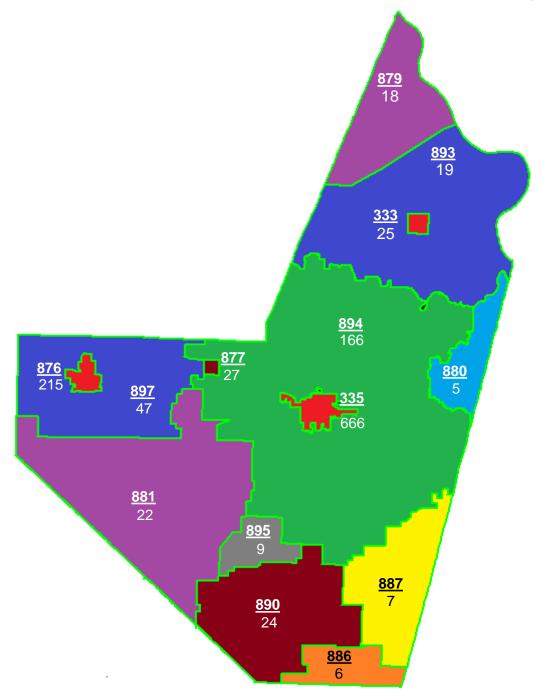

Monthly Report - Calls for Service by Emergency Service Zone

| Emergency Service<br>Zone # | Total Calls<br>for Service |
|-----------------------------|----------------------------|
| 333                         | 25                         |
| 335                         | 666                        |
| 876                         | 215                        |
| 877                         | 27                         |
| 879                         | 18                         |
| 880                         | 5                          |
| 881                         | 22                         |
| 886                         | 6                          |
| 887                         | 7                          |
| 890                         | 24                         |
| 893                         | 19                         |
| 894                         | 166                        |
| 895                         | 9                          |
| 897                         | 47                         |
| Address Overrides           | 109                        |
| Total Calls for Service     | 1365                       |