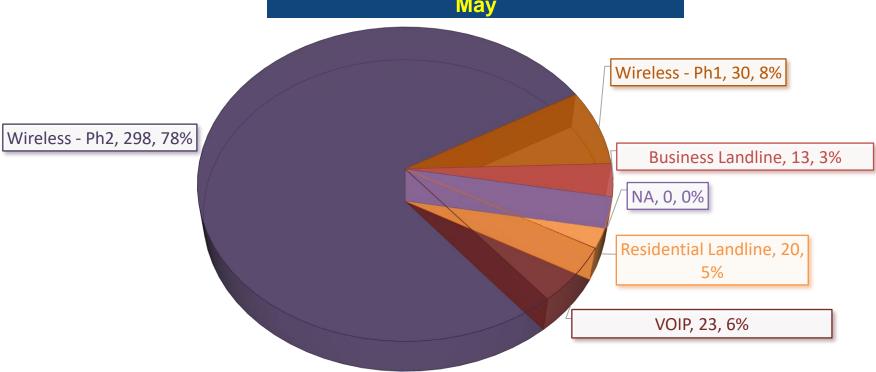

Monthly Report - 911 Class of Service

|                      | Vanuary | Rebruary | March   | April 1 | May     | June | YUN | August | September | October | November 1 | December . |
|----------------------|---------|----------|---------|---------|---------|------|-----|--------|-----------|---------|------------|------------|
| Business Landline    | 28 8%   | 13 4%    | 17 4%   | 12 3%   | 13 3%   |      |     |        |           |         |            |            |
| NA                   | 4 1%    | 0 0%     | 0 0%    | 1 0%    | 0 0%    |      |     |        |           |         |            |            |
| Residential Landline | 29 8%   | 16 5%    | 21 5%   | 25 6%   | 20 5%   |      |     |        |           |         |            |            |
| VOIP                 | 23 7%   | 19 5%    | 22 5%   | 20 5%   | 23 6%   |      |     |        |           |         |            |            |
| Wireless - Ph2       | 233 66% | 192 55%  | 236 55% | 203 52% | 298 78% |      |     |        |           |         |            |            |
| Wireless - Ph1       | 34 10%  | 29 8%    | 133 31% | 126 33% | 30 8%   |      |     |        |           |         |            |            |
| TOTAL                | 351     | 269      | 429     | 387     | 384     | 0    | 0   | 0      | 0         | 0       | 0          | 0          |
| Abandoned 911 Calls  | 37      | 26       |         | 45      | 44      |      |     |        |           |         |            |            |
| 911 Text Sessions    | 0       | 0        |         | 3       | 1       |      |     |        |           |         |            |            |
|                      |         |          |         |         | N/I     | 21/  |     |        |           |         |            |            |