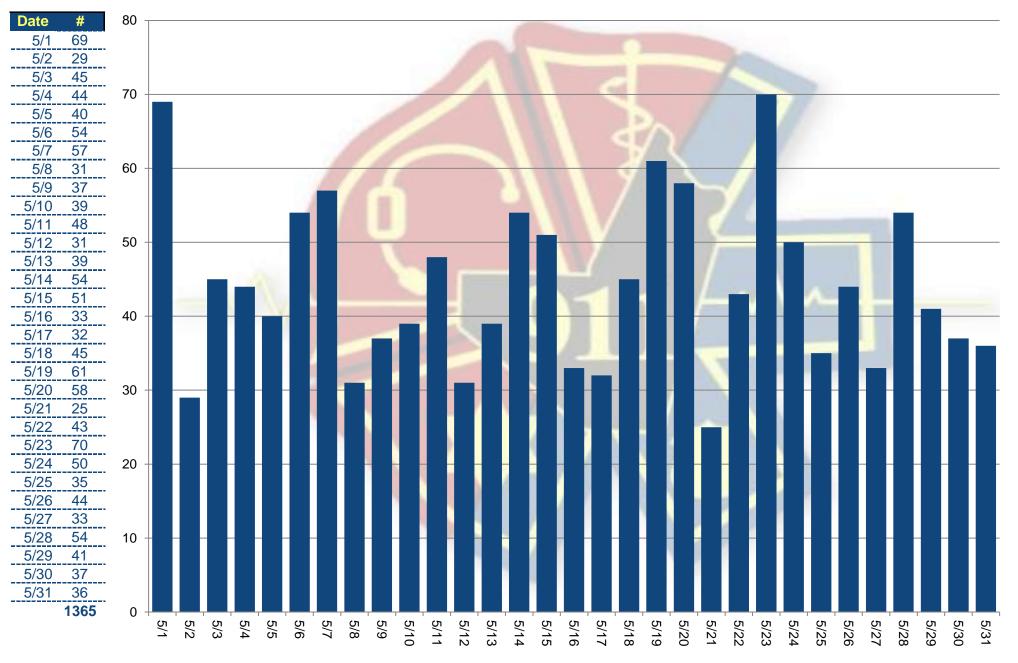

Monthly Report - Daily CAD Events

Monthly Report - Daily CAD Events

| Totals by Day |       |  |  |  |  |  |  |
|---------------|-------|--|--|--|--|--|--|
| Day           | Total |  |  |  |  |  |  |
| Sunday        | 206   |  |  |  |  |  |  |
| Monday        | 202   |  |  |  |  |  |  |
| Tuesday       | 172   |  |  |  |  |  |  |
| Wednesd       | 176   |  |  |  |  |  |  |
| Thursday      | 184   |  |  |  |  |  |  |
| Friday        | 190   |  |  |  |  |  |  |
| Saturday      | 235   |  |  |  |  |  |  |
| Total         | 1365  |  |  |  |  |  |  |