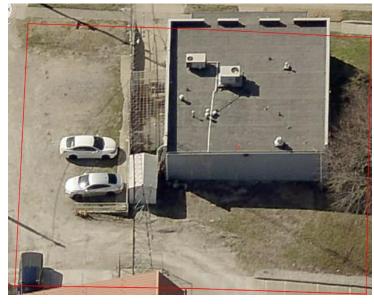

## MONITEAU COUNTY EMERGENCY DISPATCH

Moniteau County Emergency Dispatch is requesting bids for the Demolition and Removal of the building located at 102 E North St, California, MO 65018. This property was previously utilized as the Moniteau County Jail and is currently vacant. Property is located at the Northeast Corner of N Oak St and E North St.

### **Specifications**:

- Demolition of structure, 60 ft radio tower, metal cage, storage shed.
- Contractors are responsible for removal and disposal of all debris from project site, to include footings.
- Retaining wall and metal railing on East side of building to remain.
- Sidewalk on south side of building to remain intact.
- Site to be leveled to grade, backfilled and road rock applied to be used as parking.
- Contractors are responsible for disconnecting of Utilities.
- Contractors responsible for all permits associated with project.