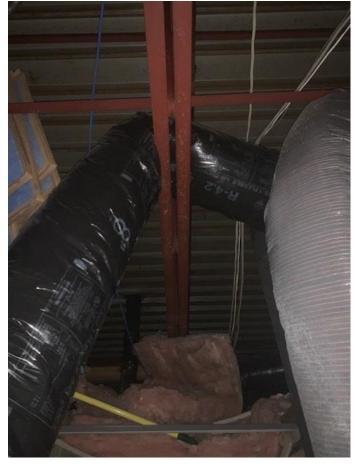

### **Specifications**:

- Demolition of structure, 60 ft radio tower, metal cage, storage shed.
- Contractors are responsible for removal and disposal of all debris from project site, to include footings.
- Retaining wall and metal railing on East side of building to remain.
- Sidewalk on south side of building to remain intact.
- Site to be leveled to grade, backfilled and road rock applied to be used as parking.
- Contractors are responsible for disconnecting of Utilities.
- Contractors responsible for all permits associated with project.

### **Asbestos:**

Moniteau County Emergency Dispatch (MCED) is awaiting results of Asbestos Survey. If Asbestos is present, MCED will contract with an Asbestos Contractor for its removal.