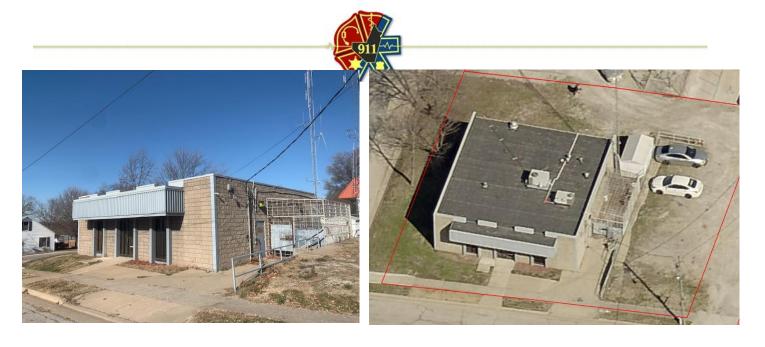

## MONITEAU COUNTY EMERGENCY DISPATCH

Moniteau County Emergency Dispatch is requesting bids for the Demolition and Removal of the building located at 102 E North St, California, MO 65018. This property was previously utilized as the Moniteau County Jail and is currently vacant. Property is located at the Northeast Corner of N Oak St and E North St.

### **Specifications**:

- Demolition of structure, 60 ft radio tower, metal cage, storage shed.
- Contractors are responsible for removal and disposal of all debris from project site, to include footings.
- Retaining wall and metal railing on East side of building to remain.
- Sidewalk on south side of building to remain intact.
- Site to be leveled to grade, backfilled and road rock applied to be used as parking.
- Contractors are responsible for disconnecting of Utilities.
- Contractors responsible for all permits associated with project.