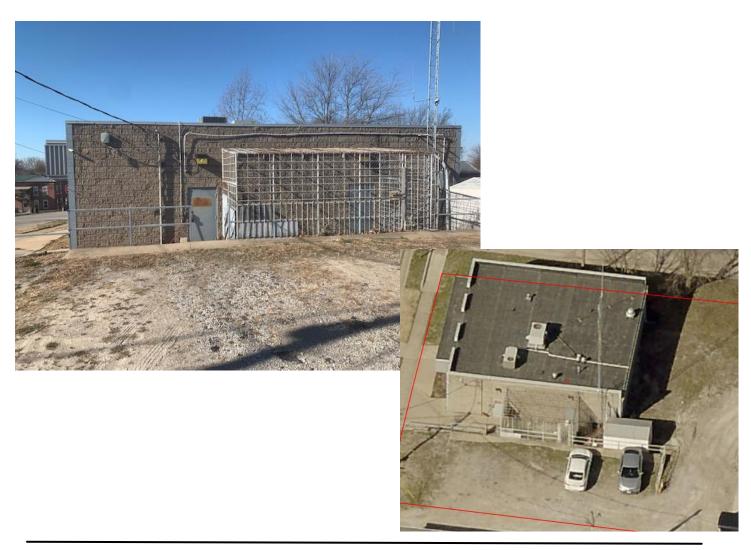

## MONITEAU COUNTY EMERGENCY DISPATCH

Moniteau County Emergency Dispatch is requesting bids for the Demolition and Removal of the building located at 102 E North St, California, MO 65018. This property was previously utilized as the Moniteau County Jail and is currently vacant. Property is located at the Northeast Corner of N Oak St and E North St.

### **Specifications**:

- Demolition of structure, 60 ft radio tower, metal cage, storage shed.
- Contractors are responsible for removal and disposal of all debris from project site, to include footings.
- Retaining wall and metal railing on East side of building to remain.
- Sidewalk on south side of building to remain intact.
- Site to be leveled to grade, backfilled and road rock applied to be used as parking.
- Contractors are responsible for disconnecting of Utilities.
- Contractors responsible for all permits associated with project.