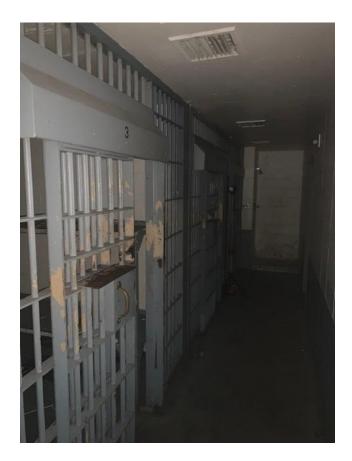

## MONITEAU COUNTY EMERGENCY DISPATCH

Moniteau County Emergency Dispatch is requesting bids for the Demolition and Removal of the building located at 102 E North St, California, MO 65018. This property was previously utilized as the Moniteau County Jail and is currently vacant. Property is located at the Northeast Corner of N Oak St and E North St.

### **Specifications**:

- Demolition of structure, 60 ft radio tower, metal cage, storage shed.
- Contractors are responsible for removal and disposal of all debris from project site, to include footings.
- Retaining wall and metal railing on East side of building to remain.
- Sidewalk on south side of building to remain intact.
- Site to be leveled to grade, backfilled and road rock applied to be used as parking.
- Contractors are responsible for disconnecting of Utilities.
- Contractors responsible for all permits associated with project.