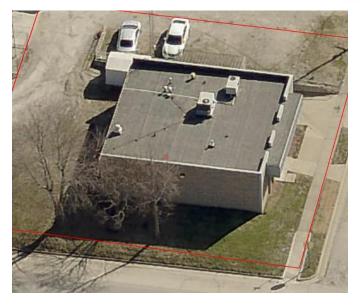

## MONITEAU COUNTY EMERGENCY DISPATCH

Moniteau County Emergency Dispatch is requesting bids for the Demolition and Removal of the building located at 102 E North St, California, MO 65018. This property was previously utilized as the Moniteau County Jail and is currently vacant. Property is located at the Northeast Corner of N Oak St and E North St.

### **Specifications**:

- Demolition of structure, 60 ft radio tower, metal cage, storage shed.
- Contractors are responsible for removal and disposal of all debris from project site, to include footings.
- Retaining wall and metal railing on East side of building to remain.
- Sidewalk on south side of building to remain intact.
- Site to be leveled to grade, backfilled and road rock applied to be used as parking.
- Contractors are responsible for disconnecting of Utilities.
- Contractors responsible for all permits associated with project.