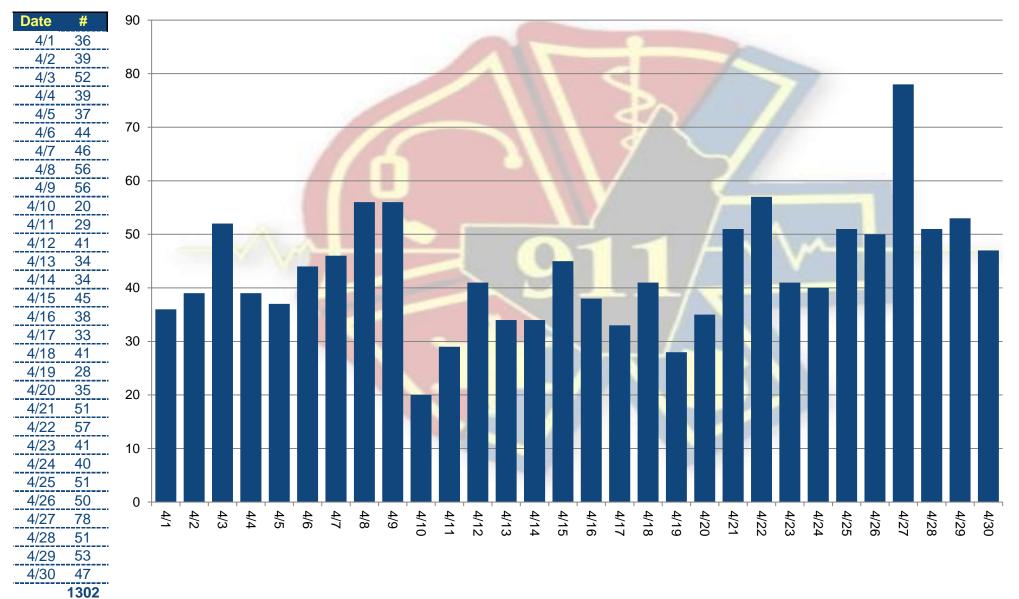

**RAVE** Webinar

Monthly Report - Daily CAD Events

Monthly Report - Daily CAD Events

| Totals by Day |       |  |  |  |  |  |  |  |  |  |
|---------------|-------|--|--|--|--|--|--|--|--|--|
| Day           | Total |  |  |  |  |  |  |  |  |  |
| Sunday        | 160   |  |  |  |  |  |  |  |  |  |
| Monday        | 156   |  |  |  |  |  |  |  |  |  |
| Tuesday       | 191   |  |  |  |  |  |  |  |  |  |
| Wednesd       | 182   |  |  |  |  |  |  |  |  |  |
| Thursday      | 247   |  |  |  |  |  |  |  |  |  |
| Friday        | 221   |  |  |  |  |  |  |  |  |  |
| Saturday      | 145   |  |  |  |  |  |  |  |  |  |
| Total         | 1302  |  |  |  |  |  |  |  |  |  |