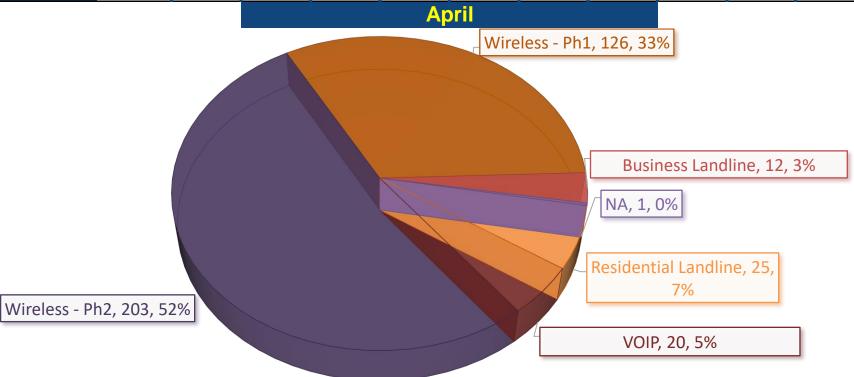

Monthly Report - Monthly Incoming 911

| 911 Received         | January | February | March   | April   | May | June | לוטנ | August | September | October | November | December |
|----------------------|---------|----------|---------|---------|-----|------|------|--------|-----------|---------|----------|----------|
| Business Landline    | 28 8%   | 13 4%    | 17 4%   | 12 3%   |     |      |      |        |           |         |          |          |
| NA                   | 4 1%    | 0 0%     | 0 0%    | 1 0%    |     |      |      |        |           |         |          |          |
| Residential Landline | 29 8%   | 16 5%    | 21 5%   | 25 6%   |     |      |      |        |           |         |          |          |
| VOIP                 | 23 7%   | 19 5%    | 22 5%   | 20 5%   |     |      |      |        |           |         |          |          |
| Wireless - Ph2       | 233 66% | 192 55%  | 236 55% | 203 52% |     |      |      |        |           |         |          |          |
| Wireless - Ph1       | 34 10%  | 29 8%    | 133 31% | 126 33% |     |      |      |        |           |         |          |          |
| TOTAL                | 351     | 269      | 429     | 387     | 0   | 0    | 0    | 0      | 0         | 0       | 0        | 0        |
| Abandoned 911 Calls  | 37      | 26       |         | 45      |     |      |      |        |           |         |          |          |
| 911 Text Sessions    | 0       | 0        |         | 3       |     |      |      |        |           |         |          |          |
|                      |         |          |         |         |     |      |      |        |           |         |          |          |