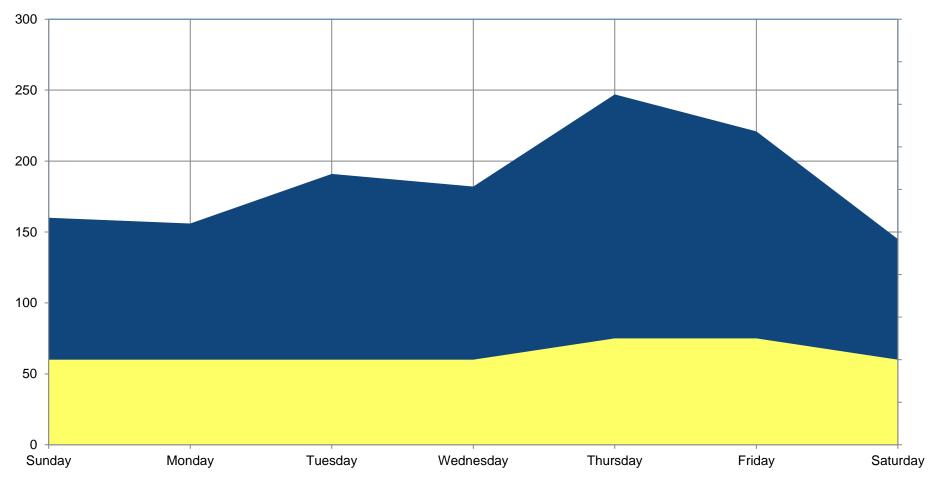

**RAVE** Webinar

Monthly Report - Daily CAD Events

Monthly Report - Daily CAD Events

| Totals by Day |       |  |  |  |  |  |  |  |  |  |
|---------------|-------|--|--|--|--|--|--|--|--|--|
| Day           | Total |  |  |  |  |  |  |  |  |  |
| Sunday        | 160   |  |  |  |  |  |  |  |  |  |
| Monday        | 156   |  |  |  |  |  |  |  |  |  |
| Tuesday       | 191   |  |  |  |  |  |  |  |  |  |
| Wednesd       | 182   |  |  |  |  |  |  |  |  |  |
| Thursday      | 247   |  |  |  |  |  |  |  |  |  |
| Friday        | 221   |  |  |  |  |  |  |  |  |  |
| Saturday      | 145   |  |  |  |  |  |  |  |  |  |
| Total         | 1302  |  |  |  |  |  |  |  |  |  |