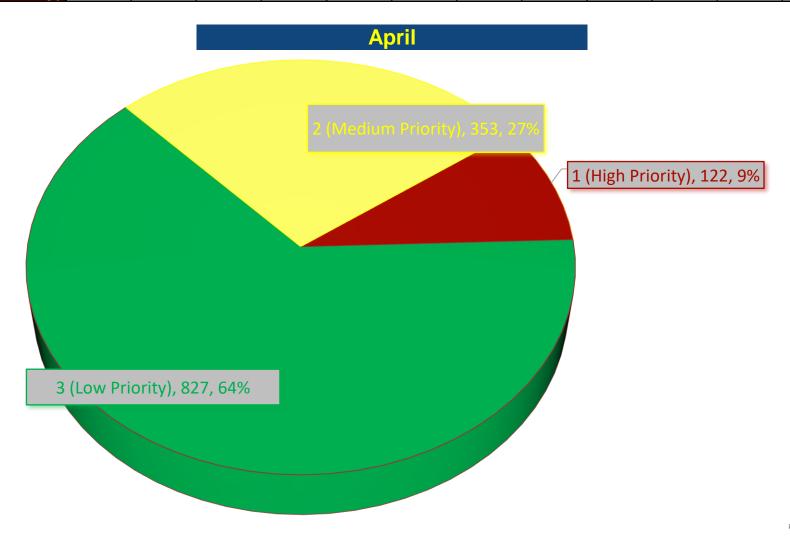

Monthly Report - Calls for Service Priority

|                     | January | February | March | Aprill | May | June | KING | August | September | October | November | December |
|---------------------|---------|----------|-------|--------|-----|------|------|--------|-----------|---------|----------|----------|
| 3 (Low Priority)    | 723     | 712      | 802   | 827    |     |      |      |        |           |         |          |          |
| 2 (Medium Priority) | 436     | 260      | 375   | 353    |     |      |      |        |           |         |          |          |
| 1 (High Priority)   | 97      | 112      | 145   | 122    |     |      |      |        |           |         |          |          |