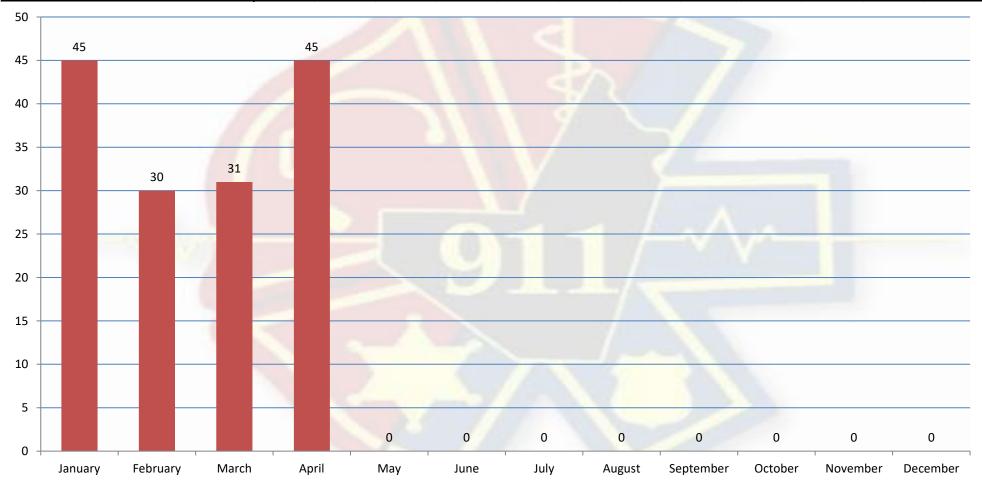

Monthly Report - 911 Hang-Up Calls

|                         | January | February | March | April | Kiew | June | KIM | August | Saptember | October | <b>)</b> | necember |
|-------------------------|---------|----------|-------|-------|------|------|-----|--------|-----------|---------|----------|----------|
| 911 Hang-Up Calls       |         |          |       |       |      |      |     |        |           |         |          |          |
| 911 HANG UP/OPEN LINE - | 37      | 26       | 30    | 45    |      |      |     |        |           |         |          |          |
| ABANDON                 | 8       | 3        |       |       |      |      |     |        |           |         |          |          |
| SOUNDS OF DISTRESS      |         | 1        | 1     |       |      |      |     |        |           |         |          |          |
| TOTAL                   | 45      | 30       | 31    | 45    |      |      |     |        |           |         |          |          |