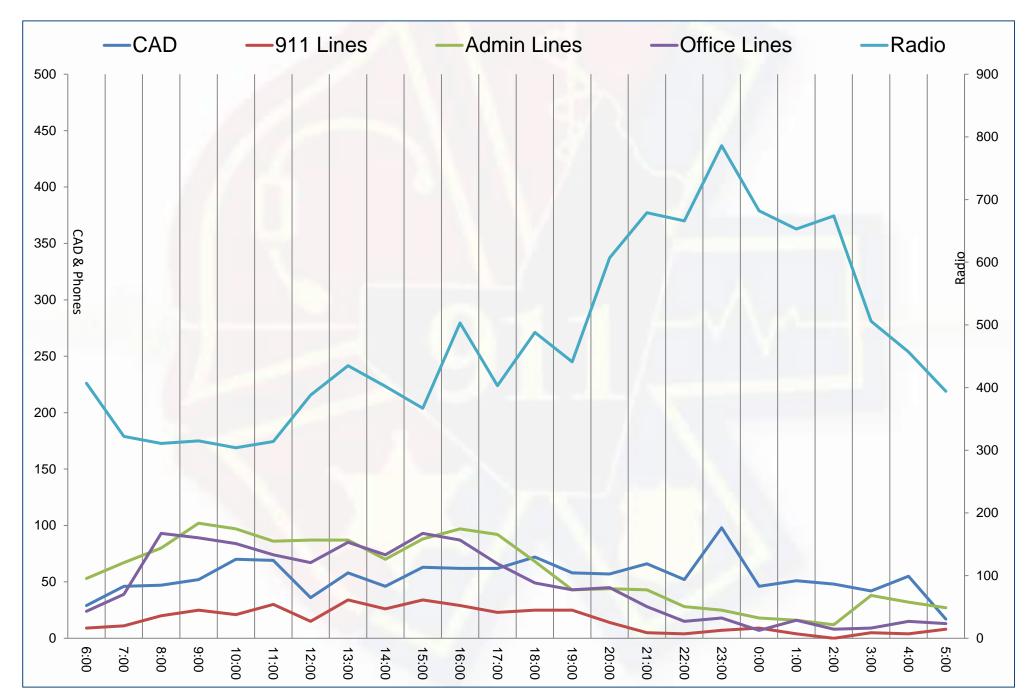

Monthly Report - Hourly Events

| Ti       | me       | CAD  | 911 Lines | Admin Lines | Office Lines | Radio |
|----------|----------|------|-----------|-------------|--------------|-------|
| 6:00:00  | 06:59:59 | 29   | 9         | 53          | 24           | 407   |
| 7:00:00  | 07:59:59 | 46   | 11        | 67          | 39           | 322   |
| 8:00:00  | 08:59:59 | 47   | 20        | 80          | 93           | 311   |
| 9:00:00  | 09:59:59 | 52   | 25        | 102         | 89           | 315   |
| 10:00:00 | 10:59:59 | 70   | 21        | 97          | 84           | 304   |
| 11:00:00 | 11:59:59 | 69   | 30        | 86          | 74           | 314   |
| 12:00:00 | 12:59:59 | 36   | 15        | 87          | 67           | 388   |
| 13:00:00 | 13:59:59 | 58   | 34        | 87          | 85           | 435   |
| 14:00:00 | 14:59:59 | 46   | 26        | 70          | 74           | 402   |
| 15:00:00 | 15:59:59 | 63   | 34        | 88          | 93           | 367   |
| 16:00:00 | 16:59:59 | 62   | 29        | 97          | 87           | 503   |
| 17:00:00 | 17:59:59 | 62   | 23        | 92          | 66           | 403   |
| 18:00:00 | 18:59:59 | 72   | 25        | 68          | 49           | 488   |
| 19:00:00 | 19:59:59 | 58   | 25        | 43          | 43           | 441   |
| 20:00:00 | 20:59:59 | 57   | 14        | 44          | 45           | 607   |
| 21:00:00 | 21:59:59 | 66   | 5         | 43          | 28           | 679   |
| 22:00:00 | 22:59:59 | 52   | 4         | 28          | 15           | 666   |
| 23:00:00 | 23:59:59 | 98   | 7         | 25          | 18           | 786   |
| 0:00:00  | 00:59:59 | 46   | 9         | 18          | 7            | 682   |
| 1:00:00  | 01:59:59 | 51   | 4         | 16          | 16           | 653   |
| 2:00:00  | 02:59:59 | 48   | 0         | 12          | 8            | 674   |
| 3:00:00  | 03:59:59 | 42   | 5         | 38          | 9            | 506   |
| 4:00:00  | 04:59:59 | 55   | 4         | 32          | 15           | 457   |
| 5:00:00  | 05:59:59 | 17   | 8         | 27          | 13           | 394   |
|          | TOTAL    | 1302 | 387       | 1400        | 1141         | 11504 |