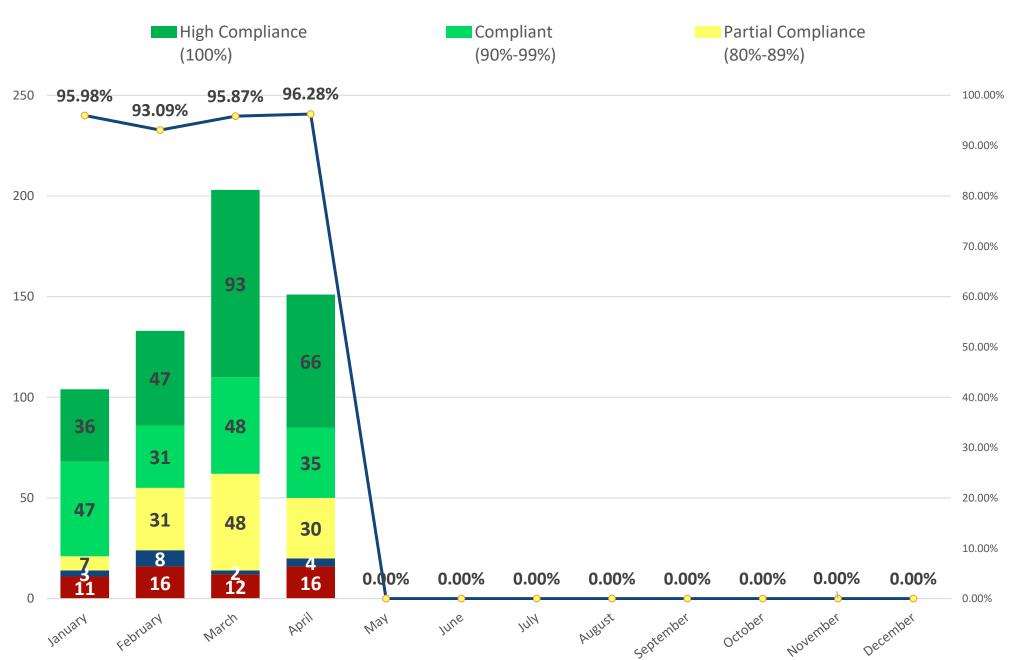

Monthly Report - Quality Assurance

|                                              | January          | February         | March        | April        | May     | June    | VIIIV   | August  | September | October | November | December |
|----------------------------------------------|------------------|------------------|--------------|--------------|---------|---------|---------|---------|-----------|---------|----------|----------|
| Average<br>Score<br>Call-Taking/ Dispatching | 95.98%           | 93.09%           | 95.87%       | 96.28%       | 0.00%   | 0.00%   | 0.00%   | 0.00%   | 0.00%     | 0.00%   | 0.00%    | 0.00%    |
| High Compliance<br>(100%)                    | <b>36</b> 35%    | <b>47</b><br>35% | <b>93</b>    | 66<br>44%    | 0%      | 0%      | 0%      | 0%      | 0%        | 0%      | 0%       | 0%       |
| Compliant<br>(90%-99%)                       | <b>47</b>        | 31<br>23%        | <b>48</b>    | 35<br>23%    | 0%      | 0%      | 0%      | 0%      | 0%        | 0%      | 0%       | 0%       |
| Partial Compliance<br>(80%-89%)              | <b>7</b>         | 31<br>23%        | 48<br>24%    | 30<br>20%    | 0%      | 0%      | 0%      | 0%      | 0%        | 0%      | 0%       | 0%       |
| Low Compliance<br>(75%-80%)                  | 3                | 8                | 2            | 4            | 0%      | 0%      | 0%      | 0%      | 0%        | 0%      |          |          |
| Non-Compliant (<75%)                         | 11               | 16               | 1%<br>12     | 16           |         |         |         |         |           |         | 0%       | 0%       |
| Total Assessments                            | 11%<br>104       | 12%<br>133       | 6%<br>203    | 11%<br>151   | 0%<br>O | 0%<br>O | 0%<br>0 | 0%<br>O | 0%<br>0   | 0%<br>0 | 0%<br>0  | 0%<br>0  |
| Call Taking                                  | 92.77%           | 90.56%           | 95.19%       | 95.63%       |         |         |         |         |           |         |          |          |
| LAW                                          | 20               | 26               | 36           | 24           |         |         |         |         |           |         |          |          |
| FIRE                                         | 8                | 14               | 18           | 9            |         |         |         |         |           |         |          |          |
| EMS                                          | 41               | 49               | 59           | 65           |         |         |         |         |           |         |          |          |
| Dispatching                                  | 99.19%           | 95.62%           | 96.55%       | 96.93%       |         |         |         |         |           |         |          |          |
| LAW                                          | 15               | 17               | 21           | 8            |         |         |         |         |           |         |          |          |
| FIRE / EMS<br>Warrant                        | <b>20</b> 99.76% | 14<br>99.68%     | 68<br>99.67% | 45<br>99.69% |         |         |         |         |           |         |          |          |
| Entry  *Not included in above table*         | 38               | 19               | 36           | 32           |         |         |         |         |           |         |          |          |