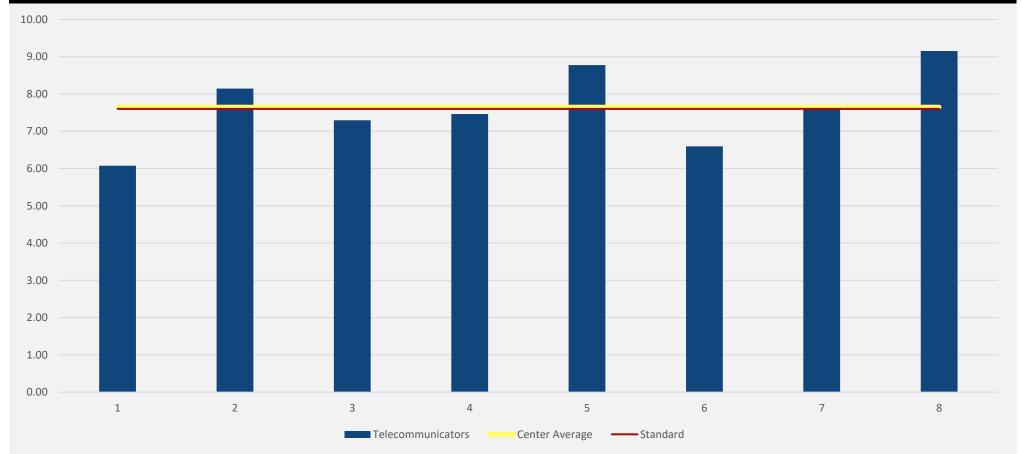

Monthly Report - Quality Assurance

Monthly Report - Quality Assurance

### Individual Average Weighted Score (Call-Taking / Dispatching)

| Annual Average | January | February | March | April | May | June | July | August | September | October | November D | ecember |
|----------------|---------|----------|-------|-------|-----|------|------|--------|-----------|---------|------------|---------|
| 6.07           | 5.87    | 5.73     | 6.59  | 6.11  |     |      |      |        |           |         |            |         |
| 8.14           | 8.64    | 6.83     | 9.53  | 7.57  |     |      |      |        |           |         |            |         |
| 7.29           | 7.80    | 6.60     | 8.11  | 6.66  |     |      |      |        |           |         |            |         |
| 7.46           | 7.34    | 7.38     | 7.26  | 7.88  |     |      |      |        |           |         |            |         |
| 8.77           | 8.53    | 8.26     | 8.75  | 9.56  |     |      |      |        |           |         |            |         |
| 6.59           | 5.85    | 5.60     | 7.12  | 7.80  |     |      |      |        |           |         |            |         |
| 7.70           | 8.60    | 6.76     | 7.72  | 7.71  |     |      |      |        |           |         |            |         |
| 9.15           | 9.33    | 9.03     | 8.78  | 9.47  |     |      |      |        |           |         |            |         |
| 7.65           | 7.74    | 7.02     | 7.98  | 7.84  |     |      |      |        |           |         |            |         |