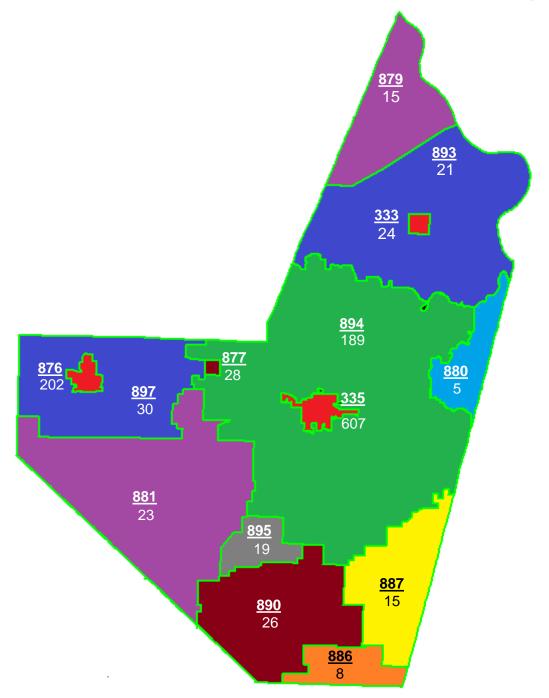

Monthly Report - Calls for Service by Emergency Service Zone

| Emergency Service<br>Zone # | Total Calls<br>for Service |
|-----------------------------|----------------------------|
| 333                         | 24                         |
| 335                         | 607                        |
| 876                         | 202                        |
| 877                         | 28                         |
| 879                         | 15                         |
| 880                         | 5                          |
| 881                         | 23                         |
| 886                         | 8                          |
| 887                         | 15                         |
| 890                         | 26                         |
| 893                         | 21                         |
| 894                         | 189                        |
| 895                         | 19                         |
| 897                         | 30                         |
| Address Overrides           | 90                         |
| Total Calls for Service     | 1302                       |