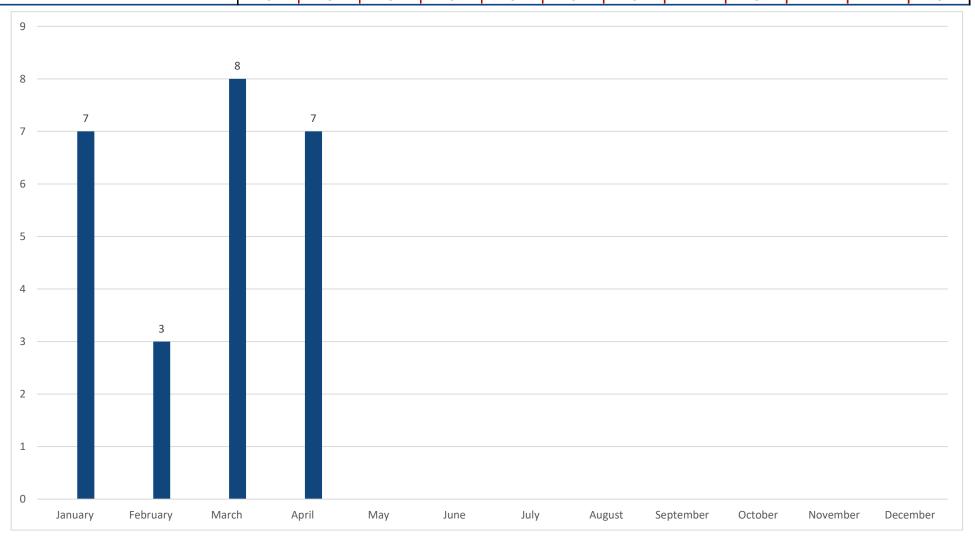

Monthly Report - Addressing

|                        | January | February | March | Aprili | May | June | KIM | August | <u> </u> | October | November | necember |
|------------------------|---------|----------|-------|--------|-----|------|-----|--------|----------|---------|----------|----------|
| Addressing             |         |          |       |        |     |      |     |        |          |         |          |          |
| New Addresses Assigned | 7       | 3        | 8     | 7      |     |      |     |        |          |         |          |          |
| Previous Year          | 6       | 8        | 3     | 9      | 5   | 3    | 9   | 1      | 8        | 7       | 4        | 6        |