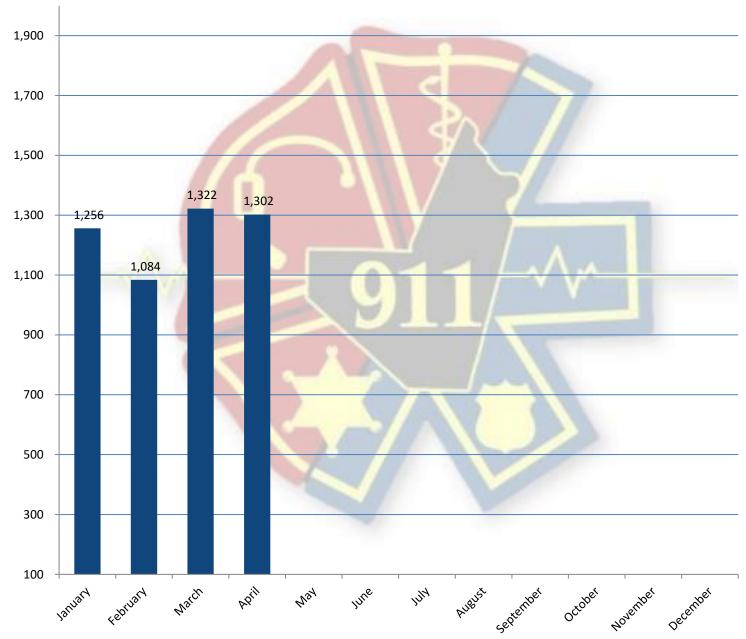

Monthly Report - Monthly CAD Events

|                    | Current<br>Year | Previous<br>Year |
|--------------------|-----------------|------------------|
| January            | 1,256           | 1,569            |
| February           | 1,084           | 1,618            |
| March              | 1,322           | 1,547            |
| April              | 1,302           | 1,102            |
| May                |                 | 1,481            |
| June               |                 | 1,601            |
| July               |                 | 1,619            |
| August             |                 | 1,647            |
| September          |                 | 1,591            |
| October            |                 | 1,539            |
| November           |                 | 1,329            |
| December           |                 | 1,462            |
| Year to Date Total | 4,964           | 18,105           |