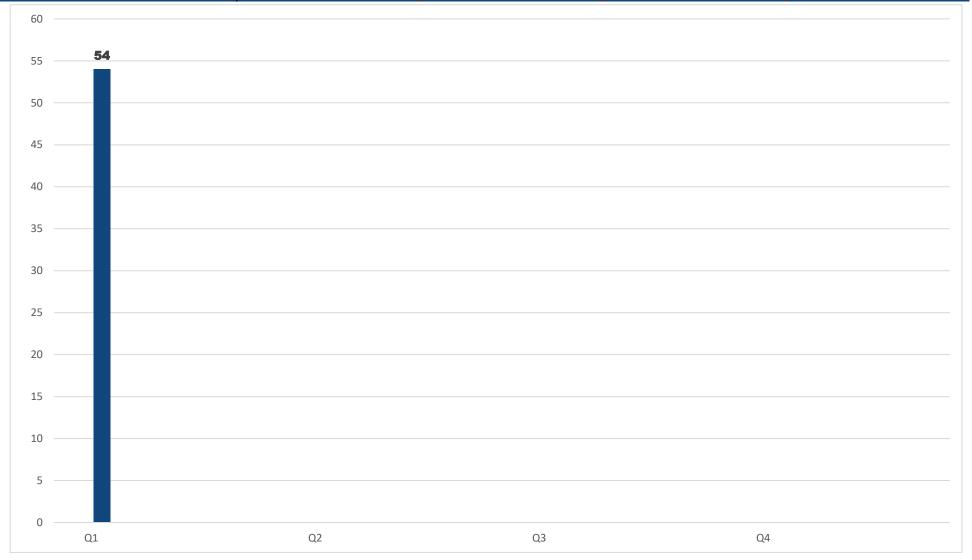

Monthly Report - Replaced Missing Road Signs

|                     | 9  | 8 | <b>Q</b> ₃ | Q. |
|---------------------|----|---|------------|----|
| Road Signs          |    |   |            |    |
| Road Signs Replaced | 54 |   |            |    |
| Previous Year       | -  | - | 66         | 63 |