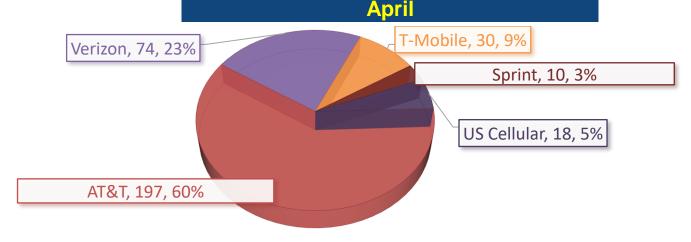

Monthly Report - Cellular 911 Calls

| Cellular 911 Total Calls        | January       | February      | March         | April        | May         | June        | VIUL       | hugust       | September    | Octobet         | November     | December |
|---------------------------------|---------------|---------------|---------------|--------------|-------------|-------------|------------|--------------|--------------|-----------------|--------------|----------|
| AT&T                            |               |               |               | 197 60%      |             |             |            |              |              |                 |              |          |
| Verizon                         |               |               |               | 74 22%       |             |             |            |              |              |                 |              |          |
| T-Mobile                        |               |               |               | 30 9%        |             |             |            |              |              |                 |              |          |
| Sprint                          |               |               |               | 10 3%        |             |             |            |              |              |                 |              |          |
| US Cellular                     |               |               |               | 18 5%        |             |             |            |              |              |                 |              |          |
| TOTAL                           | 0             | 0             | 0             | 329          | 0           | 0           | 0          | 0            | 0            | 0               | 0            | 0        |
| Of the above Total Cellular 911 | Calls this ta | ble represer  | nts the amou  | nt which are | Abandoned   | / Hang-up C | Calls      |              |              |                 |              |          |
| AT&T                            |               |               |               | 24           |             |             |            |              |              |                 |              |          |
| Verizon                         |               |               |               | 9            |             |             |            |              |              |                 |              |          |
| T-Mobile                        |               |               |               | 1            |             |             |            |              |              |                 |              |          |
| Sprint                          |               |               |               |              |             |             |            |              |              |                 |              |          |
| US Cellular                     |               |               |               | 4            |             |             |            |              |              |                 |              |          |
| TOTAL                           | 0             | 0             | 0             | 38           | 0           | 0           | 0          | 0            | 0            | 0               | 0            | 0        |
| Of the above Cellular 911 Aban  | doned / Han   | g-up Calls, t | his table rep | resents how  | many of the | se came fro | m Disconne | cted Phone ( | no active ce | llular plan / ı | no SIM card) |          |
| AT&T                            |               |               |               | 2            |             |             |            |              |              |                 |              |          |
| Verizon                         |               |               |               |              |             |             |            |              |              |                 |              |          |
| T-Mobile                        |               |               |               |              |             |             |            |              |              |                 |              |          |
| Sprint                          |               |               |               |              |             |             |            |              |              |                 |              |          |
| US Cellular                     |               |               |               | 2            |             |             |            |              |              |                 |              |          |
| TOTAL                           | 0             | 0             | 0             | 4            | 0           | 0           | 0          | 0            | 0            | 0               | 0            | 0        |
|                                 |               | =             |               |              |             | :1          |            |              |              |                 |              |          |