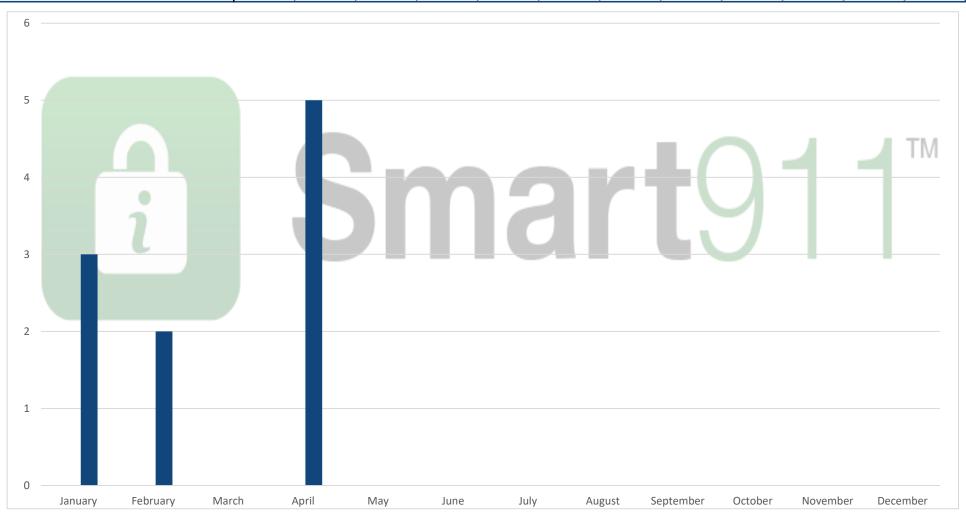

Monthly Report - Smart911 Profiles Created

|                                  | January | February | March | April | May | June | KIM | Pindnet | <u> </u> | October |   | <b>December</b> |
|----------------------------------|---------|----------|-------|-------|-----|------|-----|---------|----------|---------|---|-----------------|
| Smart911                         |         |          |       |       |     |      |     |         |          |         |   |                 |
| Moniteau County Profiles Created | 3       | 2        | 0     | 5     |     |      |     |         |          |         |   |                 |
| Previous Year                    | 5       | 6        | 16    | 2     | 5   | 1    | 8   | 1       | 3        | 4       | 1 | 1               |