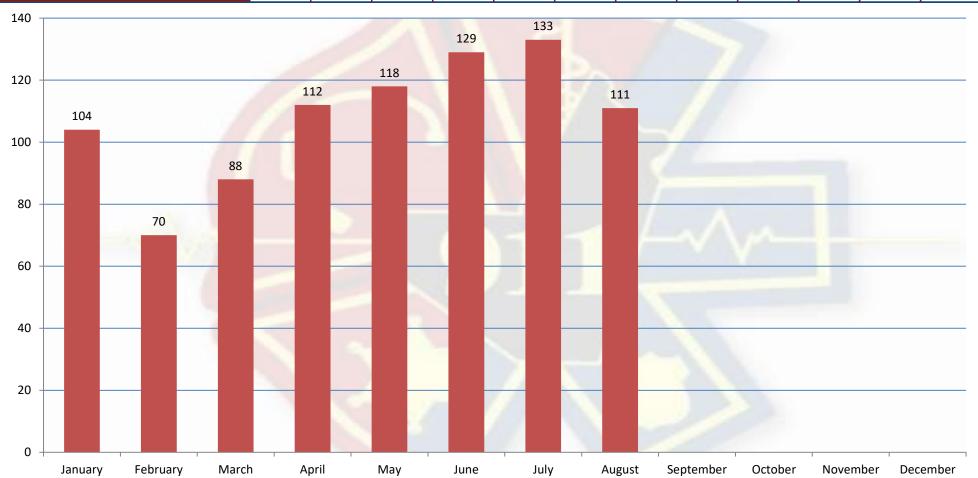

Monthly Report - 911 Hang-Up Calls

| Vant                              | Tebra Pebra | ilary Me | rch | Poris | May | une | IN AUG | Nust Septem | other Octo | Nover Poer | December Ober |  |
|-----------------------------------|-------------|----------|-----|-------|-----|-----|--------|-------------|------------|------------|---------------|--|
| SOUNDS OF DISTRESS                |             | 1        | 1   |       | 1   |     |        | 3           |            |            |               |  |
| Requiring Response to investigate | 8           | 8        | 6   | 10    | 7   | 12  | 4      | 13          |            |            |               |  |
| Resolved by Dispatch              | 96          | 61       | 81  | 102   | 110 | 117 | 129    | 95          |            |            |               |  |
| TOTAL                             | 104         | 70       | 88  | 112   | 118 | 129 | 133    | 111         |            |            |               |  |