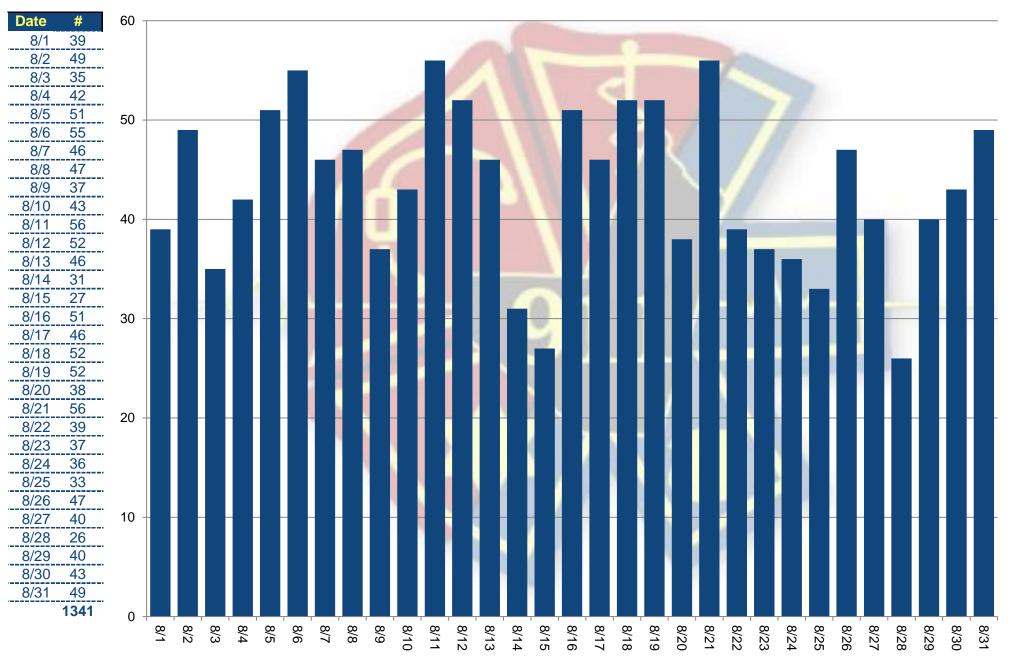

#### Month at-a-glance

| 1,341 | Calls for Service Created (CAD)  |                                             |
|-------|----------------------------------|---------------------------------------------|
| 140   | High Priority Calls              | Average time to Dispatch HP CFS 01min 35sec |
| 369   | 911 Answered                     | 911 Average Ring Time <b>3.87sec</b>        |
| 29    | 911 Abandoned                    | Quality Assurance Evaluations 170           |
| 0     | 911 Text Sessions                | Average Monthly QA Score 97.17%             |
| 1,959 | Admin/ Business calls - Inbound  | Warrants Entered 31                         |
| 821   | Admin/ Business calls - Outbound | New Addresses Assigned 5                    |

Monthly Report - Daily CAD Events

Monthly Report - Daily CAD Events

| Totals by Day |       |  |  |  |  |  |  |  |  |
|---------------|-------|--|--|--|--|--|--|--|--|
| Day           | Total |  |  |  |  |  |  |  |  |
| Sunday        | 192   |  |  |  |  |  |  |  |  |
| Monday        | 217   |  |  |  |  |  |  |  |  |
| Tuesday       | 209   |  |  |  |  |  |  |  |  |
| Wednesd       | 183   |  |  |  |  |  |  |  |  |
| Thursday      | 202   |  |  |  |  |  |  |  |  |
| Friday        | 179   |  |  |  |  |  |  |  |  |
| Saturday      | 159   |  |  |  |  |  |  |  |  |
| Total         | 1341  |  |  |  |  |  |  |  |  |