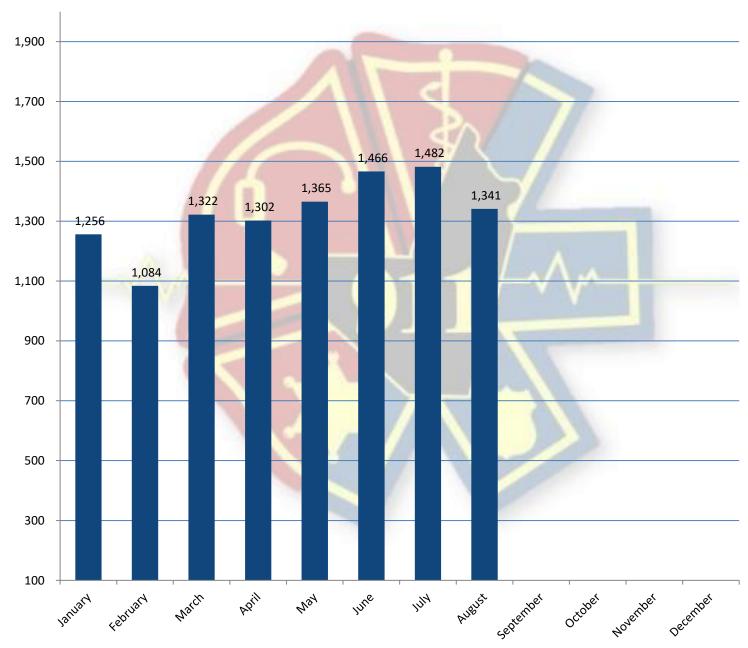

Monthly Report - CAD Events

|                    | Current<br>Year | Previous<br>Year |
|--------------------|-----------------|------------------|
| January            | 1,256           | 1,569            |
| February           | 1,084           | 1,618            |
| March              | 1,322           | 1,547            |
| April              | 1,302           | 1,102            |
| May                | 1,365           | 1,481            |
| June               | 1,466           | 1,601            |
| July               | 1,482           | 1,619            |
| August             | 1,341           | 1,647            |
| September          |                 | 1,591            |
| October            |                 | 1,539            |
| November           |                 | 1,329            |
| December           |                 | 1,462            |
| Year to Date Total | 10,618          | 18,105           |