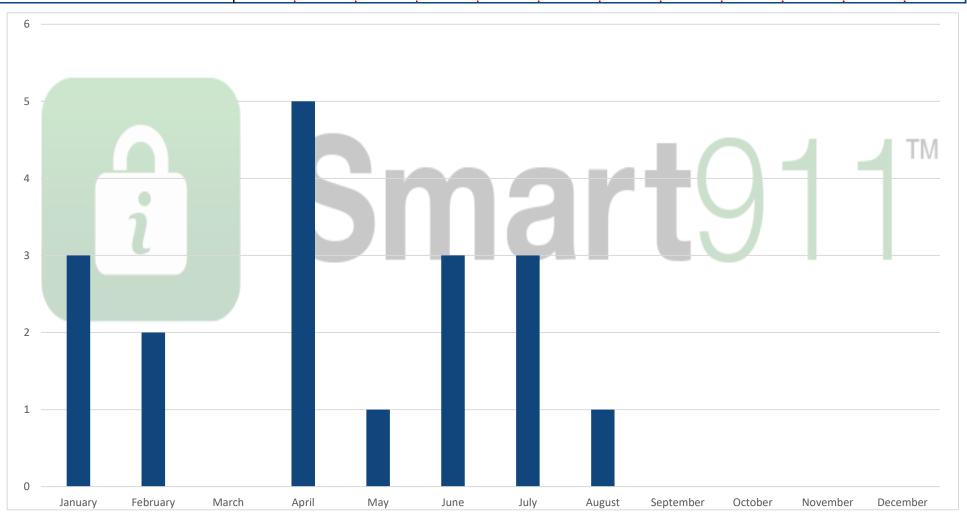

**Non-Compliant** 

8.53

6.67

7.29

Monthly Report - Smart911 Profiles Created

| Van                                       | rebrien, | ilan Me | rch | lorii . | May | une | My Aug | > \ Y | ober Octo | Noven<br>Ober | Decention Decention | 6 <sub>er</sub> |
|-------------------------------------------|----------|---------|-----|---------|-----|-----|--------|-------|-----------|---------------|---------------------|-----------------|
| Moniteau County Smart911 Profiles Created | 3        | 2       | 0   | 5       | 1   | 3   | 3      | 1     |           |               |                     |                 |
| Previous Year                             | 5        | 6       | 16  | 2       | 5   | 1   | 8      | 1     | 3         | 4             | 1                   | 1               |