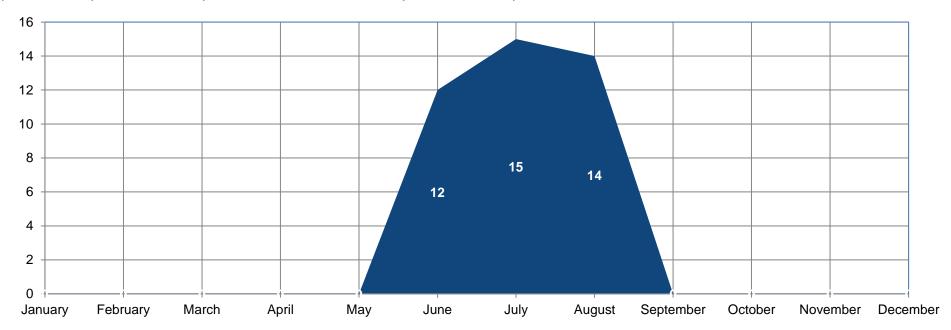

Monthly Report - Replaced Missing Road Signs

|                     | 9  | 8  | <b>Q</b> ₃ | Q <sub>A</sub> |
|---------------------|----|----|------------|----------------|
| Road Signs Replaced | 54 | 50 |            |                |
| Previous Year       | -  | -  | 66         | 63             |