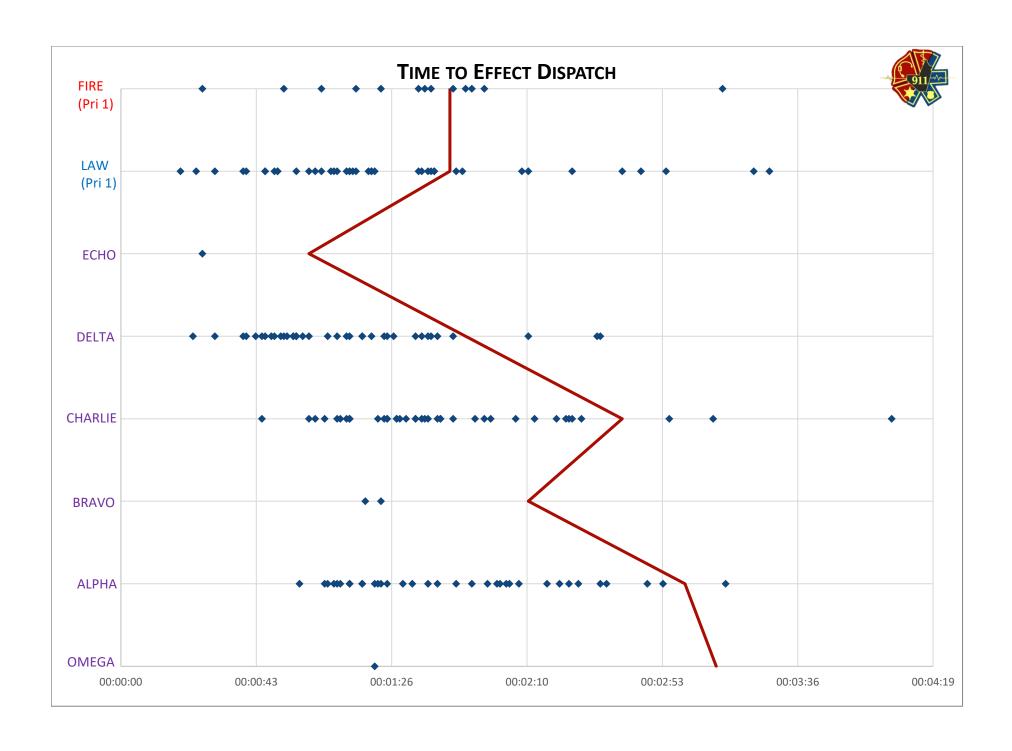

#### Month at-a-glance

| 1,341 | Calls for Service Created (CAD)  |                                             |
|-------|----------------------------------|---------------------------------------------|
| 140   | High Priority Calls              | Average time to Dispatch HP CFS 01min 35sec |
| 369   | 911 Answered                     | 911 Average Ring Time <b>3.87sec</b>        |
| 29    | 911 Abandoned                    | Quality Assurance Evaluations 170           |
| 0     | 911 Text Sessions                | Average Monthly QA Score 97.17%             |
| 1,959 | Admin/ Business calls - Inbound  | Warrants Entered 31                         |
| 821   | Admin/ Business calls - Outbound | New Addresses Assigned 5                    |