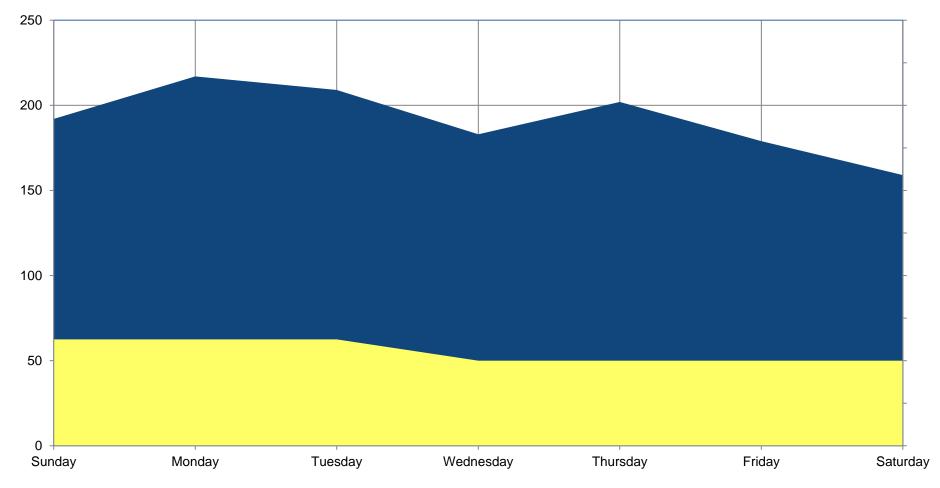

Monthly Report - Daily CAD Events

Monthly Report - Daily CAD Events

| Totals by Day |       |  |  |  |  |  |  |  |  |
|---------------|-------|--|--|--|--|--|--|--|--|
| Day           | Total |  |  |  |  |  |  |  |  |
| Sunday        | 192   |  |  |  |  |  |  |  |  |
| Monday        | 217   |  |  |  |  |  |  |  |  |
| Tuesday       | 209   |  |  |  |  |  |  |  |  |
| Wednesd       | 183   |  |  |  |  |  |  |  |  |
| Thursday      | 202   |  |  |  |  |  |  |  |  |
| Friday        | 179   |  |  |  |  |  |  |  |  |
| Saturday      | 159   |  |  |  |  |  |  |  |  |
| Total         | 1341  |  |  |  |  |  |  |  |  |