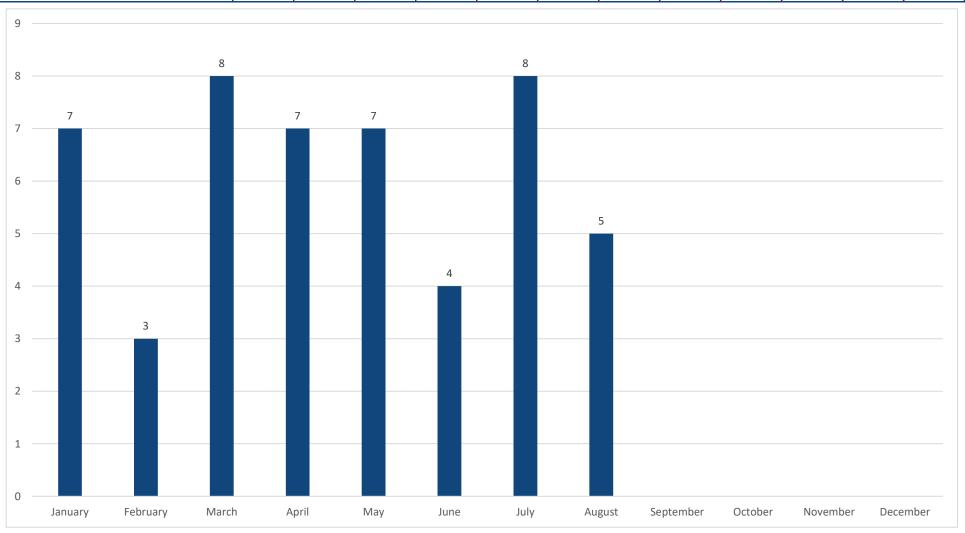

Monthly Report - 911 Hang-Up Calls

| Vant                              | Tebra Pebra | ilary Me | rch | Poris | May | une | IN AUG | Nust Septem | other Octo | Nover Poer | December Ober |  |
|-----------------------------------|-------------|----------|-----|-------|-----|-----|--------|-------------|------------|------------|---------------|--|
| SOUNDS OF DISTRESS                |             | 1        | 1   |       | 1   |     |        | 3           |            |            |               |  |
| Requiring Response to investigate | 8           | 8        | 6   | 10    | 7   | 12  | 4      | 13          |            |            |               |  |
| Resolved by Dispatch              | 96          | 61       | 81  | 102   | 110 | 117 | 129    | 95          |            |            |               |  |
| TOTAL                             | 104         | 70       | 88  | 112   | 118 | 129 | 133    | 111         |            |            |               |  |