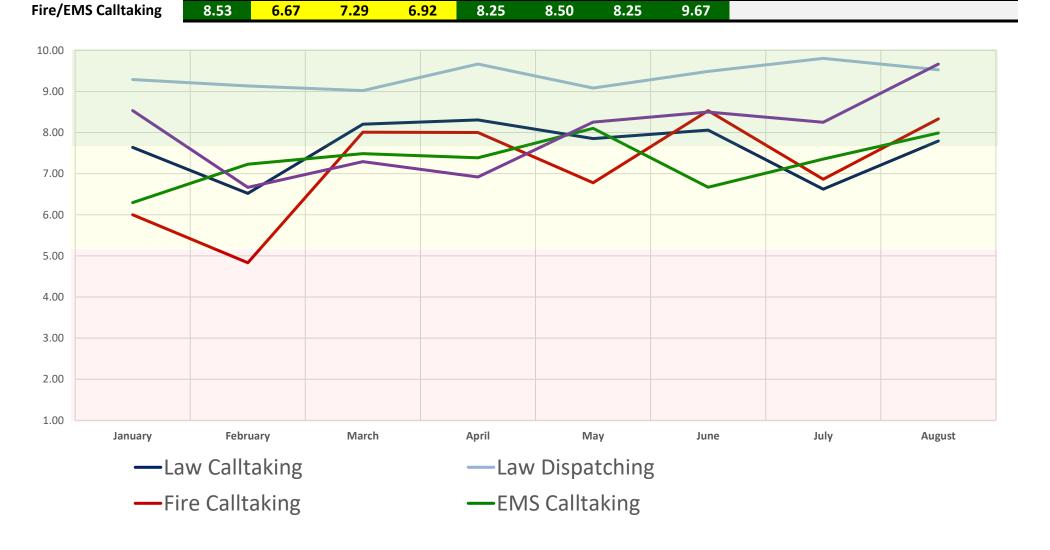

Monthly Report - Quality Assurance

|                 |         | (<75 | %)      |          |       | <mark>(75%-79%)</mark> |      |      | <mark>(80%-89%)</mark> |        | (9     | 90%-9 | 99%)    |       | (10  | 0%)      |
|-----------------|---------|------|---------|----------|-------|------------------------|------|------|------------------------|--------|--------|-------|---------|-------|------|----------|
| 1               | 2       | 3    | 4       | 5.1      | 5.2   | 6                      | 6.4  | 6.5  | 7                      | 7.69   | 7.7    | 8     | 8.4     | 8.5   | 9    | 10       |
|                 |         |      | January | February | March | April                  | May  | June | July                   | August | Septen | nber  | October | Noven | nber | December |
| Law Callt       | taking  |      | 7.64    | 6.52     | 8.20  | 8.31                   | 7.85 | 8.06 | 6.62                   | 7.80   |        |       |         |       |      |          |
| Law Disp        | atching |      | 9.29    | 9.13     | 9.02  | 9.67                   | 9.08 | 9.49 | 9.81                   | 9.53   |        |       |         |       |      |          |
| Fire Callt      | aking   |      | 6.00    | 4.83     | 8.01  | 8.00                   | 6.78 | 8.53 | 6.87                   | 8.33   |        |       |         |       |      |          |
| <b>EMS Call</b> | taking  |      | 6.30    | 7.23     | 7.49  | 7.39                   | 8.10 | 6.67 | 7.36                   | 7.99   |        |       |         |       |      |          |

8.50

8.25

**Partial Compliance** 

8.25

Compliant

**High Compliance** 

**Low Compliance** 

6.92

**Non-Compliant** 

8.53

6.67

7.29

Monthly Report - Smart911 Profiles Created

| Van                                       | rebrien, | ilan Me | rch | lorii . | May | une | My Aug | > \ Y | ober Octo | Noven<br>Ober | Decention Decention | 6 <sub>er</sub> |
|-------------------------------------------|----------|---------|-----|---------|-----|-----|--------|-------|-----------|---------------|---------------------|-----------------|
| Moniteau County Smart911 Profiles Created | 3        | 2       | 0   | 5       | 1   | 3   | 3      | 1     |           |               |                     |                 |
| Previous Year                             | 5        | 6       | 16  | 2       | 5   | 1   | 8      | 1     | 3         | 4             | 1                   | 1               |