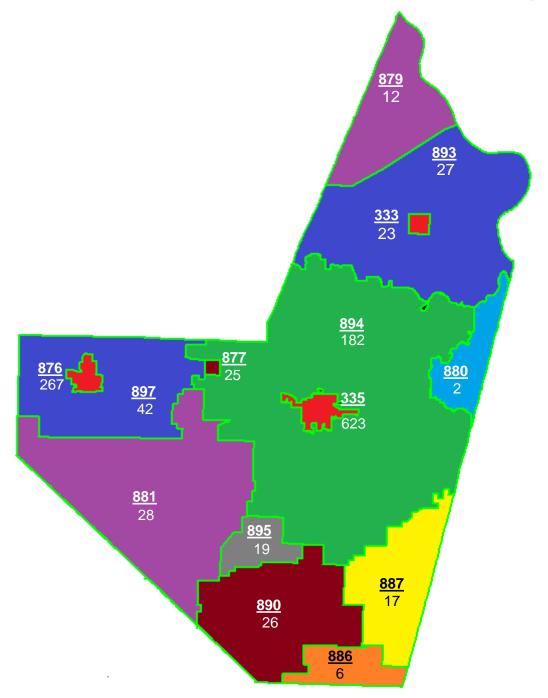

Monthly Report - Calls for Service by Emergency Service Zone

| Emergency Service<br>Zone # | Total Calls for Service |
|-----------------------------|-------------------------|
| 333                         | 23                      |
| 335                         | 623                     |
| 876                         | 267                     |
| 877                         | 25                      |
| 879                         | 12                      |
| 880                         | 2                       |
| 881                         | 28                      |
| 886                         | 6                       |
| 887                         | 17                      |
| 890                         | 26                      |
| 893                         | 27                      |
| 894                         | 182                     |
| 895                         | 19                      |
| 897                         | 42                      |
| Address Overrides           | 42                      |
| Total Calls for Service     | 1341                    |