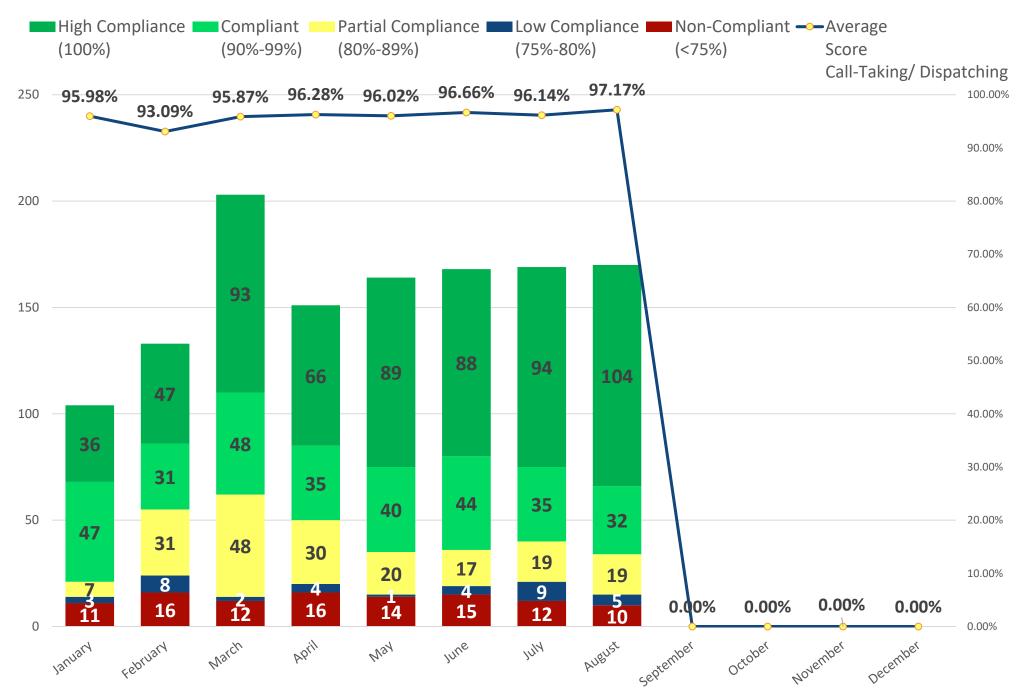

#### Month at-a-glance

| 1,341 | Calls for Service Created (CAD)  |                                             |
|-------|----------------------------------|---------------------------------------------|
| 140   | High Priority Calls              | Average time to Dispatch HP CFS 01min 35sec |
| 369   | 911 Answered                     | 911 Average Ring Time <b>3.87sec</b>        |
| 29    | 911 Abandoned                    | Quality Assurance Evaluations 170           |
| 0     | 911 Text Sessions                | Average Monthly QA Score 97.17%             |
| 1,959 | Admin/ Business calls - Inbound  | Warrants Entered 31                         |
| 821   | Admin/ Business calls - Outbound | New Addresses Assigned 5                    |

Monthly Report - Quality Assurance

|                                              | January       | February         | March            | April      | May             | June             | VIIIL         | August     | September | October | November | December |
|----------------------------------------------|---------------|------------------|------------------|------------|-----------------|------------------|---------------|------------|-----------|---------|----------|----------|
| Average<br>Score<br>Call-Taking/ Dispatching | 95.98%        | 93.09%           | 95.87%           | 96.28%     | 96.02%          | 96.66%           | 96.14%        | 97.17%     | 0.00%     | 0.00%   | 0.00%    | 0.00%    |
| High Compliance<br>(100%)                    | <b>36</b> 35% | <b>47</b><br>35% | <b>93</b>        | 66<br>44%  | <b>89</b>       | <b>88</b>        | <b>94</b> 56% | 104<br>61% | 0%        | 0%      | 0%       | 0%       |
| Compliant<br>(90%-99%)                       | <b>47</b> 45% | 31<br>23%        | 48               | <b>35</b>  | 40              | <b>44</b><br>26% | 35<br>21%     | <b>32</b>  | 0%        | 0%      | 0%       | 0%       |
| Partial Compliance (80%-89%)                 | <b>7</b>      | 31               | 48               | 30         | 20              | 17<br>10%        | 19<br>11%     | 19<br>11%  | 0%        | 0%      | 0%       | 0%       |
| Low Compliance<br>(75%-80%)                  | 3             | 8                | 2                | 4          | 1               | 4                | 9             | 5          |           |         |          |          |
| Non-Compliant<br>(<75%)                      |               | 16               | 1%<br>12         | 3%<br>16   | 1%<br><b>14</b> | <sup>2%</sup>    | 5%<br>12      | 3%<br>10   | 0%        | 0%      | 0%       | 0%       |
| Total Assessments                            | 11%<br>104    | 12%<br>133       | 6%<br><b>203</b> | 11%<br>151 | 9%<br>164       | 9%<br>168        | 7%<br>169     | 6%<br>170  | 0%<br>O   | 0%<br>O | 0%<br>O  | 0%<br>0  |
| Call Taking                                  | 92.77%        | 90.56%           | 95.19%           | 95.63%     | 94.86%          | 95.26%           | 94.29%        | 94.71%     |           |         |          |          |
| LAW                                          | 20            | 26               | 36               | 24         | 32              | 45               | 33            | 33         |           |         |          |          |
| FIRE                                         |               | 14               | 18               | 9          | 14              | 7                | 9             | 5          |           |         |          |          |
| EMS                                          |               | 49               | 59               | 65         | 74              | 70               | 87            | 99         |           |         |          |          |
| <u>Dispatching</u>                           | 99.19%        | 95.62%           | 96.55%           | 96.93%     | 97.18%          | 98.06%           | 97.99%        | 99.63%     |           |         |          |          |
| LAW                                          | 15            | 17               | 21               | 8          | 24              | 36               | 28            | 28         |           |         |          |          |
| FIRE / EMS                                   |               | 14               | 68               | 45         | 20              | 10               | 12            | 5          |           |         |          |          |
| Warrant Entry *Not included in above table*  | 99.76%<br>38  | 99.68%<br>19     | 99.67%<br>36     | 99.69%     | 99.54%          | 99.58%           | 99.56%<br>31  | 20         |           |         |          |          |