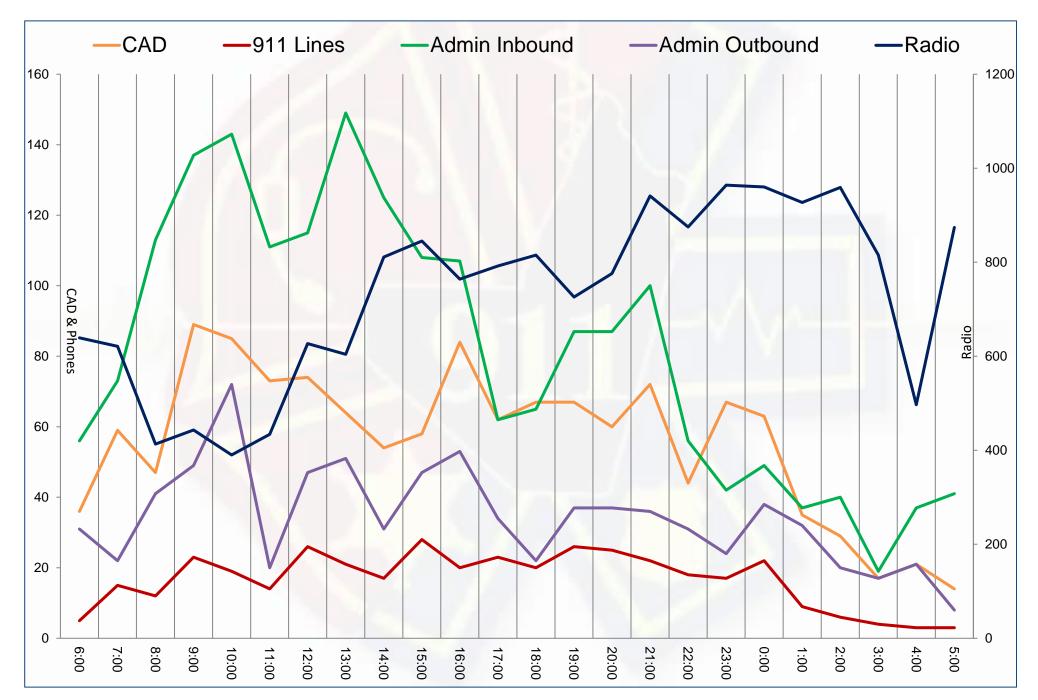

Monthly Report - Hourly Events

| Ti       | me       | CAD  | 911 Lines | Admin Inbound | Admin Outbound | Radio |
|----------|----------|------|-----------|---------------|----------------|-------|
| 6:00:00  | 06:59:59 | 36   | 5         | 56            | 31             | 639   |
| 7:00:00  | 07:59:59 | 59   | 15        | 73            | 22             | 621   |
| 8:00:00  | 08:59:59 | 47   | 12        | 113           | 41             | 413   |
| 9:00:00  | 09:59:59 | 89   | 23        | 137           | 49             | 443   |
| 10:00:00 | 10:59:59 | 85   | 19        | 143           | 72             | 390   |
| 11:00:00 | 11:59:59 | 73   | 14        | 111           | 20             | 434   |
| 12:00:00 | 12:59:59 | 74   | 26        | 115           | 47             | 627   |
| 13:00:00 | 13:59:59 | 64   | 21        | 149           | 51             | 604   |
| 14:00:00 | 14:59:59 | 54   | 17        | 125           | 31             | 811   |
| 15:00:00 | 15:59:59 | 58   | 28        | 108           | 47             | 845   |
| 16:00:00 | 16:59:59 | 84   | 20        | 107           | 53             | 764   |
| 17:00:00 | 17:59:59 | 62   | 23        | 62            | 34             | 792   |
| 18:00:00 | 18:59:59 | 67   | 20        | 65            | 22             | 815   |
| 19:00:00 | 19:59:59 | 67   | 26        | 87            | 37             | 726   |
| 20:00:00 | 20:59:59 | 60   | 25        | 87            | 37             | 776   |
| 21:00:00 | 21:59:59 | 72   | 22        | 100           | 36             | 941   |
| 22:00:00 | 22:59:59 | 44   | 18        | 56            | 31             | 875   |
| 23:00:00 | 23:59:59 | 67   | 17        | 42            | 24             | 964   |
| 0:00:00  | 00:59:59 | 63   | 22        | 49            | 38             | 960   |
| 1:00:00  | 01:59:59 | 35   | 9         | 37            | 32             | 927   |
| 2:00:00  | 02:59:59 | 29   | 6         | 40            | 20             | 959   |
| 3:00:00  | 03:59:59 | 17   | 4         | 19            | 17             | 815   |
| 4:00:00  | 04:59:59 | 21   | 3         | 37            | 21             | 497   |
| 5:00:00  | 05:59:59 | 14   | 3         | 41            | 8              | 874   |
|          | TOTAL    | 1341 | 398       | 1959          | 821            | 17512 |