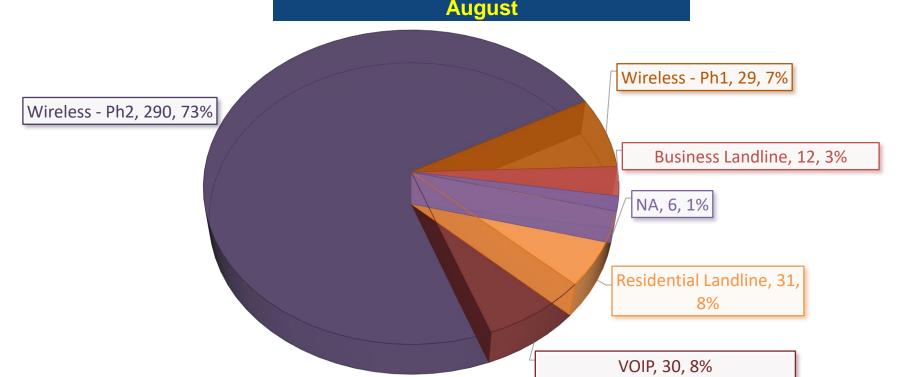

Monthly Report - 911 Class of Service

|                      | Vanuary | Rebruary | Warch   | Aorii   | May     | June    | YIN Y   | August  | September | October | November | O <sub>ecenber</sub> |
|----------------------|---------|----------|---------|---------|---------|---------|---------|---------|-----------|---------|----------|----------------------|
| Business Landline    | 28 8%   | 13 4%    | 17 4%   | 12 3%   | 13 3%   | 17 4%   | 27 6%   | 12 3%   |           |         |          |                      |
| NA                   | 4 1%    | 0 0%     | 0 0%    | 1 0%    | 0 0%    | 6 1%    | 3 1%    | 6 2%    |           |         |          |                      |
| Residential Landline | 29 8%   | 16 5%    | 21 5%   | 25 6%   | 20 5%   | 16 4%   | 18 4%   | 31 8%   |           |         |          |                      |
| VOIP                 | 23 7%   | 19 5%    | 22 5%   | 20 5%   | 23 6%   | 12 3%   | 34 8%   | 30 8%   |           |         |          |                      |
| Wireless - Ph2       | 233 66% | 192 55%  | 236 55% | 203 52% | 298 78% | 330 76% | 317 72% | 290 73% |           |         |          |                      |
| Wireless - Ph1       | 34 10%  | 29 8%    | 133 31% | 126 33% | 30 8%   | 52 12%  | 43 10%  | 29 7%   |           |         |          |                      |
| TOTAL                | 351     | 269      | 429     | 387     | 384     | 433     | 442     | 398     | 0         | 0       | 0        | 0                    |
| Abandoned 911 Calls  | 37      | 26       |         | 45      | 44      | 53      | 44      | 29      |           |         |          |                      |
| 911 Text Sessions    | 0       | 0        |         | 3       | 1       | 0       | 1       | 0       |           |         |          |                      |