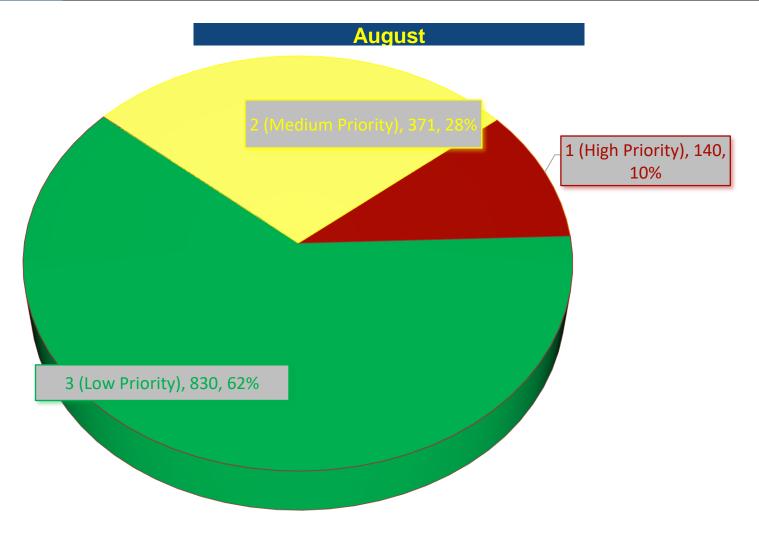

Monthly Report - Calls for Service Priority

| Yan                 | uary rebi | uary M | arch . | Sorii S | May | June | July Au | Septen Sust | ober Octo | Nove, | Mber Dece | Mer |
|---------------------|-----------|--------|--------|---------|-----|------|---------|-------------|-----------|-------|-----------|-----|
| 3 (Low Priority)    | 723       | 712    | 802    | 827     | 833 | 936  | 954     | 830         |           |       |           |     |
| 2 (Medium Priority) | 436       | 260    | 375    | 353     | 386 | 389  | 375     | 371         |           |       |           |     |
| 1 (High Priority)   | 97        | 112    | 145    | 122     | 146 | 141  | 153     | 140         |           |       |           |     |