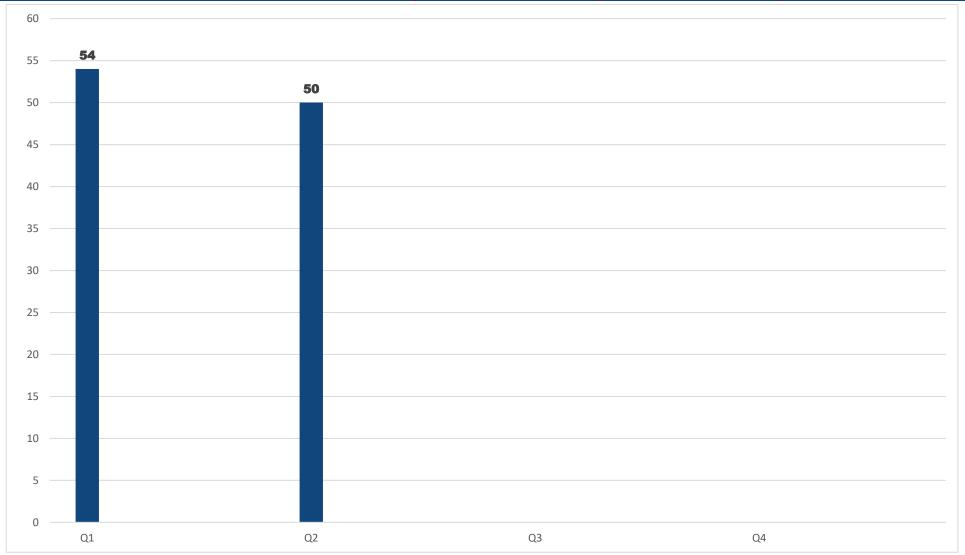

Monthly Report - Replaced Missing Road Signs

|                     | 9  | 8  | <b>Q</b> ₃ | Q <sub>A</sub> |
|---------------------|----|----|------------|----------------|
| Road Signs Replaced | 54 | 50 |            |                |
| Previous Year       | -  | -  | 66         | 63             |