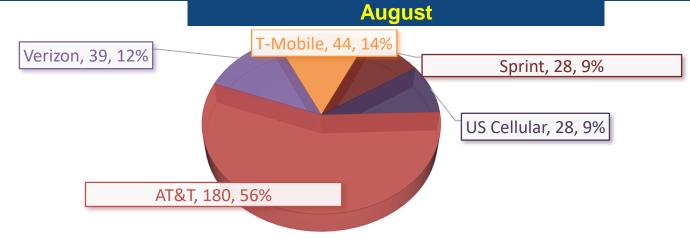

Monthly Report - Cellular 911 Calls

|                                 | Vanuary       | rebruery.      | March         | Porij         | May           | June          | Yung.         | August       | September    | October       | November     | O <sub>ecenber</sub> |
|---------------------------------|---------------|----------------|---------------|---------------|---------------|---------------|---------------|--------------|--------------|---------------|--------------|----------------------|
| AT&T                            |               |                |               | 197 60%       | 221 67%       | 237 62%       | 237 66%       | 180 56%      |              |               |              |                      |
| Verizon                         |               |                |               | <b>74</b> 22% | 27 8%         | 54 14%        | <b>35</b> 10% | 39 12%       |              |               |              |                      |
| T-Mobile                        |               |                |               | 30 9%         | <b>45</b> 14% | <b>55</b> 14% | 38 11%        | 44 14%       |              |               |              |                      |
| Sprint                          |               |                |               | 10 3%         | <b>14</b> 4%  | 13 3%         | <b>15</b> 4%  | <b>28</b> 9% |              |               |              |                      |
| US Cellular                     |               |                |               | 18 5%         | 22 7%         | 23 6%         | 35 10%        | <b>28</b> 9% |              |               |              |                      |
| TOTAL                           | 0             | 0              | 0             | 329           | 329           | 382           | 360           | 319          | 0            | 0             | 0            | 0                    |
| Of the above Total Cellular 911 | Calls this ta | ble represen   | ts the amou   | nt which are  | Abandoned     | / Hang-up C   | alls          |              |              |               |              |                      |
| AT&T                            |               |                |               | 24            | 26            | 28            | 24            | 8            |              |               |              |                      |
| Verizon                         |               |                |               | 9             | 4             | 8             | 5             | 3            |              |               |              |                      |
| T-Mobile                        |               |                |               | 1             | 5             | 6             | 6             | 6            |              |               |              |                      |
| Sprint                          |               |                |               |               | 1             | 1             | 1             | 0            |              |               |              |                      |
| US Cellular                     |               |                |               | 4             | 5             | 4             | 2             | 2            |              |               |              |                      |
| TOTAL                           | 0             | 0              | 0             | 38            | 41            | 47            | 38            | 19           | 0            | 0             | 0            | 0                    |
| Of the above Cellular 911 Aband | doned / Han   | g-up Calls, tl | nis table rep |               |               |               |               |              | no active ce | llular plan / | no SIM card) |                      |
| AT&T                            |               |                |               | 2             | 2             | 2             | 2             | 3            |              |               |              |                      |
| Verizon                         |               |                |               |               |               | 1             |               |              |              |               |              |                      |
| T-Mobile                        |               |                |               |               |               | 2             | 1             |              |              |               |              |                      |
| Sprint                          |               |                |               |               |               |               |               |              |              |               |              |                      |
| US Cellular                     |               |                |               | 2             |               |               |               | 1            |              |               |              |                      |
| TOTAL                           | 0             | 0              | 0             | 4             | 2             | 5             | 3             | 4            | 0            | 0             | 0            | 0                    |