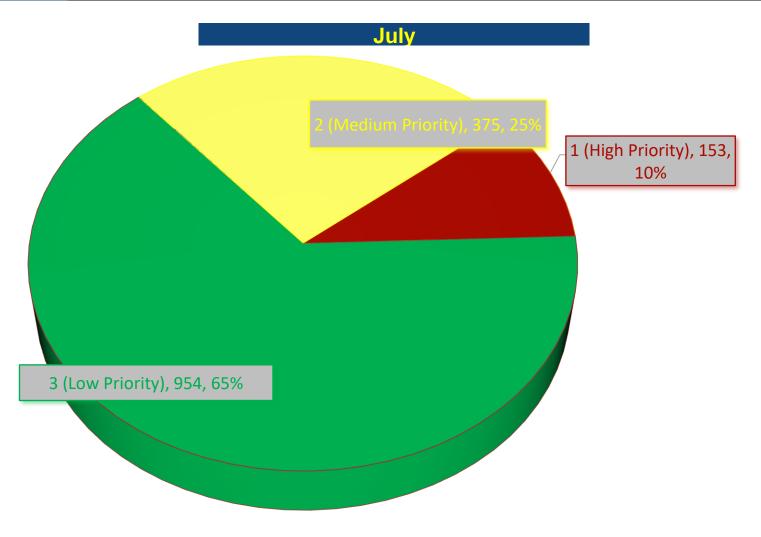

Monthly Report - Calls for Service Priority

| Yan                 | uary rebi | uary M | arch . | Norij . | May | June | July Au | Septen Sust | Mer Oct | Nove, | Mber Decen | The The |
|---------------------|-----------|--------|--------|---------|-----|------|---------|-------------|---------|-------|------------|---------|
| 3 (Low Priority)    | 723       | 712    | 802    | 827     | 833 | 936  | 954     |             |         |       |            |         |
| 2 (Medium Priority) | 436       | 260    | 375    | 353     | 386 | 389  | 375     |             |         |       |            |         |
| 1 (High Priority)   | 97        | 112    | 145    | 122     | 146 | 141  | 153     |             |         |       |            |         |