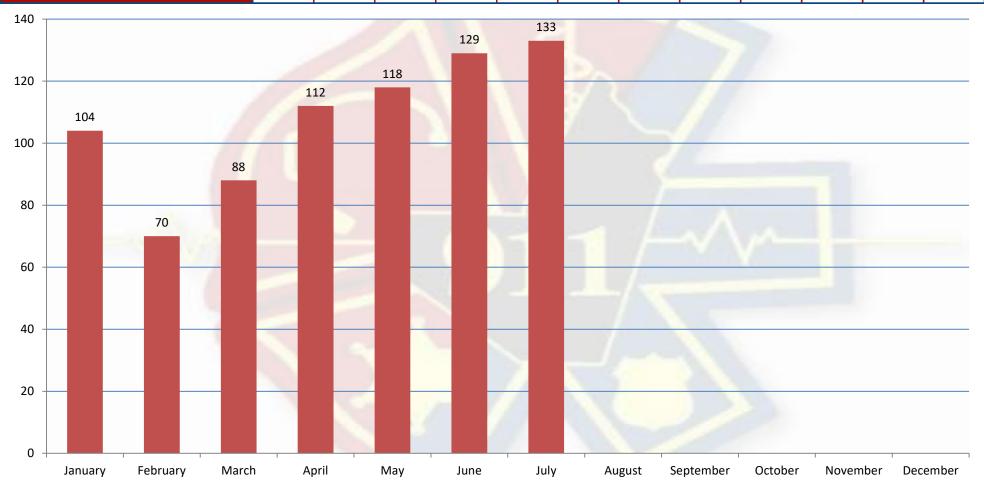

Monthly Report - 911 Hang-Up Calls

| Van                               | Tebras Pebra | Hary Me | rch | Poris | May | une | IN AUG | Nust Septem | Ober Och | Novel, Ober 196 | Decent | Ser |
|-----------------------------------|--------------|---------|-----|-------|-----|-----|--------|-------------|----------|-----------------|--------|-----|
| SOUNDS OF DISTRESS                |              | 1       | 1   |       | 1   |     |        |             |          |                 |        |     |
| Requiring Response to investigate | 8            | 8       | 6   | 10    | 7   | 12  | 4      |             |          |                 |        |     |
| Resolved by Dispatch              | 96           | 61      | 81  | 102   | 110 | 117 | 129    |             |          |                 |        |     |
| TOTAL                             | 104          | 70      | 88  | 112   | 118 | 129 | 133    |             |          |                 |        |     |