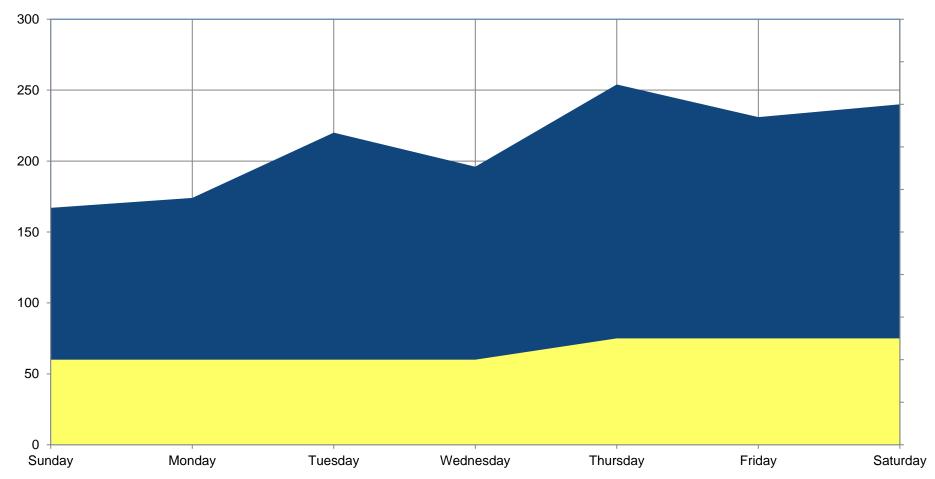

Monthly Report - Daily CAD Events

Monthly Report - Daily CAD Events

| Totals by Day |       |  |  |  |  |  |  |  |  |
|---------------|-------|--|--|--|--|--|--|--|--|
| Day           | Total |  |  |  |  |  |  |  |  |
| Sunday        | 167   |  |  |  |  |  |  |  |  |
| Monday        | 174   |  |  |  |  |  |  |  |  |
| Tuesday       | 220   |  |  |  |  |  |  |  |  |
| Wednesd       | 196   |  |  |  |  |  |  |  |  |
| Thursday      | 254   |  |  |  |  |  |  |  |  |
| Friday        | 231   |  |  |  |  |  |  |  |  |
| Saturday      | 240   |  |  |  |  |  |  |  |  |
| Total         | 1482  |  |  |  |  |  |  |  |  |