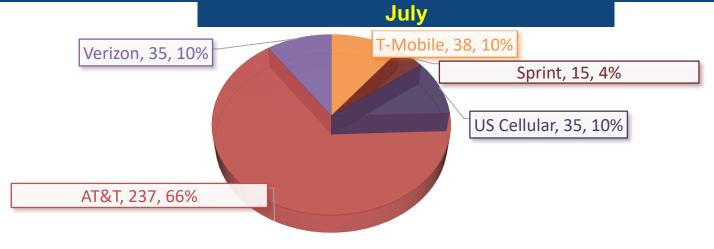

Monthly Report - Cellular 911 Calls

|                                 | Vanuary       | Rebruery      | March         | Porij         | May       | June          | YUN .         | August       | September    | October       | November     | O <sub>ecenber</sub> |
|---------------------------------|---------------|---------------|---------------|---------------|-----------|---------------|---------------|--------------|--------------|---------------|--------------|----------------------|
| AT&T                            |               |               |               | 197 60%       | 221 67%   | 237 62%       | 237 66%       |              |              |               |              |                      |
| Verizon                         |               |               |               | <b>74</b> 22% | 27 8%     | 54 14%        | 35 10%        |              |              |               |              |                      |
| T-Mobile                        |               |               |               | 30 9%         | 45 14%    | <b>55</b> 14% | 38 11%        |              |              |               |              |                      |
| Sprint                          |               |               |               | 10 3%         | 14 4%     | 13 3%         | 15 4%         |              |              |               |              |                      |
| US Cellular                     |               |               |               | 18 5%         | 22 7%     | 23 6%         | <b>35</b> 10% |              |              |               |              |                      |
| TOTAL                           | 0             | 0             | 0             | 329           | 329       | 382           | 360           | 0            | 0            | 0             | 0            | 0                    |
| Of the above Total Cellular 911 | Calls this ta | ble represer  | ts the amou   | nt which are  | Abandoned | / Hang-up C   | alls          |              |              |               |              |                      |
| AT&T                            |               |               |               | 24            | 26        | 28            | 24            |              |              |               |              |                      |
| Verizon                         |               |               |               | 9             | 4         | 8             | 5             |              |              |               |              |                      |
| T-Mobile                        |               |               |               | 1             | 5         | 6             | 6             |              |              |               |              |                      |
| Sprint                          |               |               |               |               | 1         | 1             | 1             |              |              |               |              |                      |
| US Cellular                     |               |               |               | 4             | 5         | 4             | 2             |              |              |               |              |                      |
| TOTAL                           | 0             | 0             | 0             | 38            | 41        | 47            | 38            | 0            | 0            | 0             | 0            | 0                    |
| Of the above Cellular 911 Aban  | doned / Han   | g-up Calls, t | his table rep |               |           |               |               | cted Phone ( | no active ce | llular plan / | no SIM card) |                      |
| AT&T                            |               |               |               | 2             | 2         | 2             | 2             |              |              |               |              |                      |
| Verizon                         |               |               |               |               |           | 1             |               |              |              |               |              |                      |
| T-Mobile                        |               |               |               |               |           | 2             | 1             |              |              |               |              |                      |
| Sprint                          |               |               |               |               |           |               |               |              |              |               |              |                      |
| US Cellular                     |               |               |               | 2             |           |               |               |              |              |               |              |                      |
| TOTAL                           | 0             | 0             | 0             | 4             | 2         | 5             | 3             | 0            | 0            | 0             | 0            | 0                    |