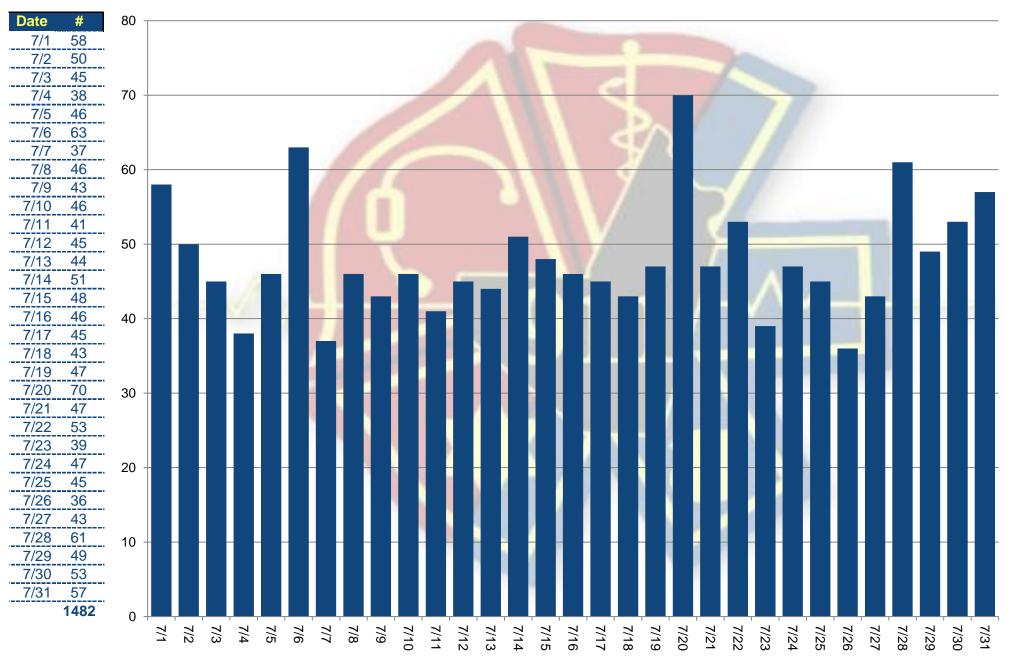

Monthly Report - Daily CAD Events

Monthly Report - Daily CAD Events

| Totals by Day |       |  |  |  |  |  |  |  |  |
|---------------|-------|--|--|--|--|--|--|--|--|
| Day           | Total |  |  |  |  |  |  |  |  |
| Sunday        | 167   |  |  |  |  |  |  |  |  |
| Monday        | 174   |  |  |  |  |  |  |  |  |
| Tuesday       | 220   |  |  |  |  |  |  |  |  |
| Wednesd       | 196   |  |  |  |  |  |  |  |  |
| Thursday      | 254   |  |  |  |  |  |  |  |  |
| Friday        | 231   |  |  |  |  |  |  |  |  |
| Saturday      | 240   |  |  |  |  |  |  |  |  |
| Total         | 1482  |  |  |  |  |  |  |  |  |

| Total Days |       |  |  |  |  |  |  |  |  |
|------------|-------|--|--|--|--|--|--|--|--|
| Day        | Total |  |  |  |  |  |  |  |  |
| Sunday     | 4     |  |  |  |  |  |  |  |  |
| Monday     | 4     |  |  |  |  |  |  |  |  |
| Tuesday    | 4     |  |  |  |  |  |  |  |  |
| Wednesday  | 4     |  |  |  |  |  |  |  |  |
| Thursday   | 5     |  |  |  |  |  |  |  |  |
| Friday     | 5     |  |  |  |  |  |  |  |  |
| Saturday   | 5     |  |  |  |  |  |  |  |  |
| Total Days | 31    |  |  |  |  |  |  |  |  |