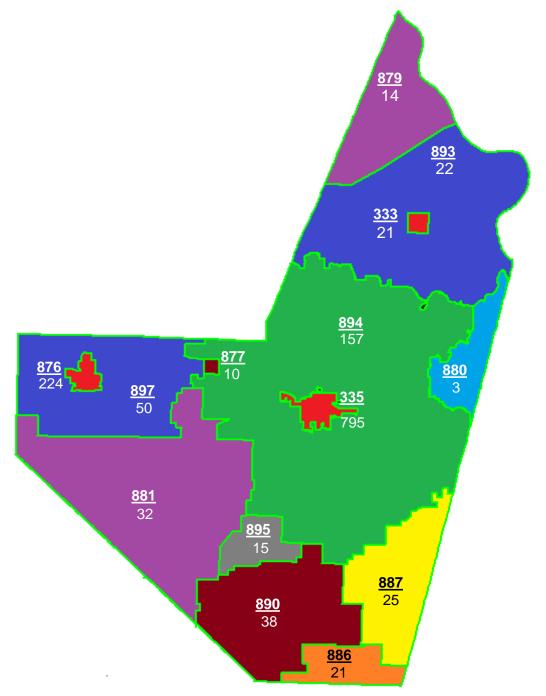

Monthly Report - Calls for Service by Emergency Service Zone

| Emergency Service<br>Zone # | Total Calls for Service |
|-----------------------------|-------------------------|
| 333                         | 21                      |
| 335                         | 795                     |
| 876                         | 224                     |
| 877                         | 10                      |
| 879                         | 14                      |
| 880                         | 3                       |
| 881                         | 32                      |
| 886                         | 21                      |
| 887                         | 25                      |
| 890                         | 38                      |
| 893                         | 22                      |
| 894                         | 157                     |
| 895                         | 15                      |
| 897                         | 50                      |
| Address Overrides           | 55                      |
| Total Calls for Service     | 1482                    |