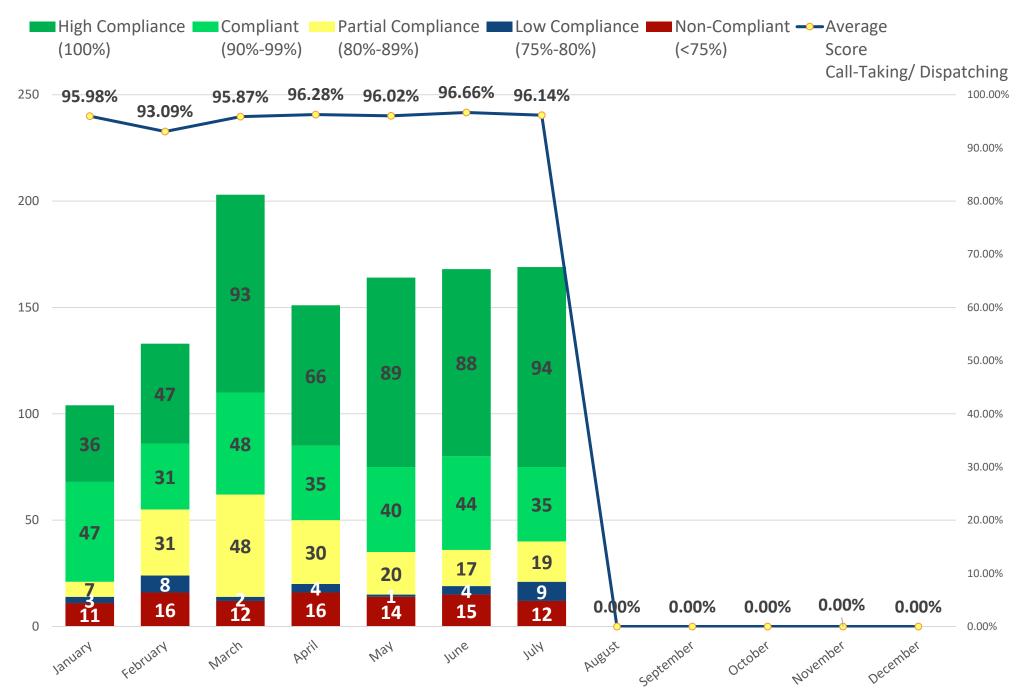

Monthly Report - Quality Assurance

|                                              | January       | February         | March     | April      | May              | June             | KIM           | August  | September | October | November | December |
|----------------------------------------------|---------------|------------------|-----------|------------|------------------|------------------|---------------|---------|-----------|---------|----------|----------|
| Average<br>Score<br>Call-Taking/ Dispatching | 95.98%        | 93.09%           | 95.87%    | 96.28%     | 96.02%           | 96.66%           | 96.14%        | 0.00%   | 0.00%     | 0.00%   | 0.00%    | 0.00%    |
| High Compliance<br>(100%)                    | <b>36</b> 35% | <b>47</b><br>35% | <b>93</b> | 66<br>44%  | <b>89</b><br>54% | <b>88</b><br>52% | <b>94</b> 56% | 0%      | 0%        | 0%      | 0%       | 0%       |
| Compliant<br>(90%-99%)                       | <b>47</b>     | <b>31</b>        | <b>48</b> | <b>35</b>  | <b>40</b>        | <b>44</b><br>26% | <b>35</b>     | 0%      | 0%        | 0%      | 0%       | 0%       |
| Partial Compliance<br>(80%-89%)              | <b>7</b>      | 31               | 48        | 30         | <b>20</b>        | <b>17</b>        | 19<br>11%     | 0%      | 0%        | 0%      | 0%       | 0%       |
| Low Compliance (75%-80%)                     | 3             | 8                | 2         | 4          | 1                | 4                | 9             |         |           |         |          |          |
| Non-Compliant (<75%)                         |               | 16               | 1%<br>12  | 3%<br>16   | 1%<br><b>14</b>  | 2%<br>15         | 5%<br>12      | 0%      | 0%        | 0%      | 0%       | 0%       |
| Total Assessments                            | 11%<br>104    | 12%<br>133       | 6%<br>203 | 11%<br>151 | 9%<br>164        | 9%<br>168        | 7%<br>169     | 0%<br>O | 0%<br>0   | 0%<br>O | 0%<br>O  | 0%<br>O  |
| Call Taking                                  | 92.77%        | 90.56%           | 95.19%    | 95.63%     | 94.86%           | 95.26%           | 94.29%        |         |           |         |          |          |
| LAW                                          | 20            | 26               | 36        | 24         | 32               | 45               | 33            |         |           |         |          |          |
| FIRE                                         | 8             | 14               | 18        | 9          | 14               | 7                | 9             |         |           |         |          |          |
| EMS                                          | 41            | 49               | 59        | 65         | 74               | 70               | 87            |         |           |         |          |          |
| Dispatching                                  | 99.19%        | 95.62%           | 96.55%    | 96.93%     | 97.18%           | 98.06%           | 97.99%        |         |           | •       |          |          |
| LAW                                          | 15            | 17               | 21        | 8          | 24               | 36               | 28            |         |           |         |          |          |
| FIRE / EMS                                   |               | 14               | 68        | 45         | 20               | 10               | 12            |         |           |         |          |          |
| Warrant                                      | 99.76%        | 99.68%           | 99.67%    | 99.69%     | 99.54%           | 99.58%           |               |         |           |         |          |          |
| Entry *Not included in above table*          | 38            | 19               | 36        | 32         | 24               | 19               |               |         |           |         |          |          |