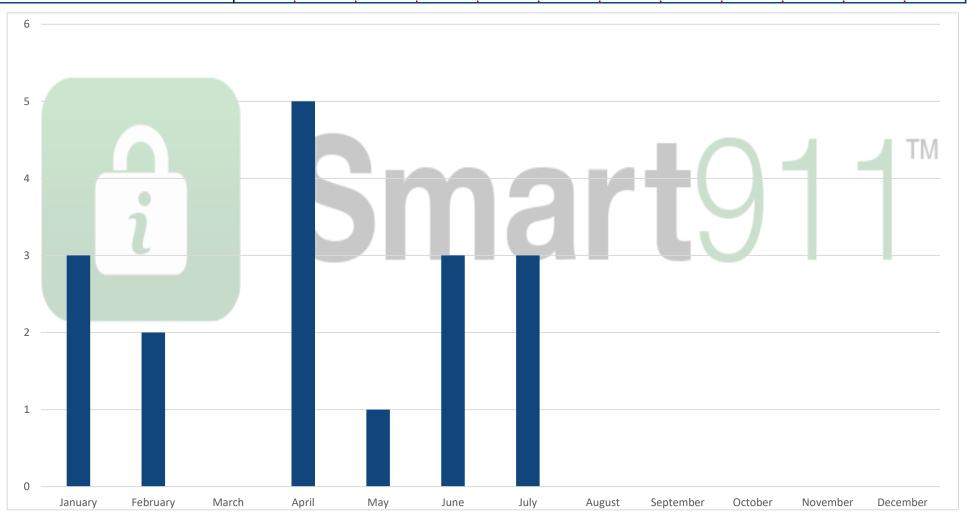

**Partial Compliance** 

Compliant

**High Compliance** 

**Low Compliance** 

**Non-Compliant** 

Monthly Report - Smart911 Profiles Created

| Van                                       | Tebra Pebra | ilary Me | ren | Porij | May | une | IN AUG | Nust Septem | ber Octo | Noven<br>Ober | Deceniber Deceni | Bbe, |
|-------------------------------------------|-------------|----------|-----|-------|-----|-----|--------|-------------|----------|---------------|------------------|------|
| Moniteau County Smart911 Profiles Created | 3           | 2        | 0   | 5     | 1   | 3   | 3      |             |          |               |                  |      |
| Previous Year                             | 5           | 6        | 16  | 2     | 5   | 1   | 8      | 1           | 3        | 4             | 1                | 1    |