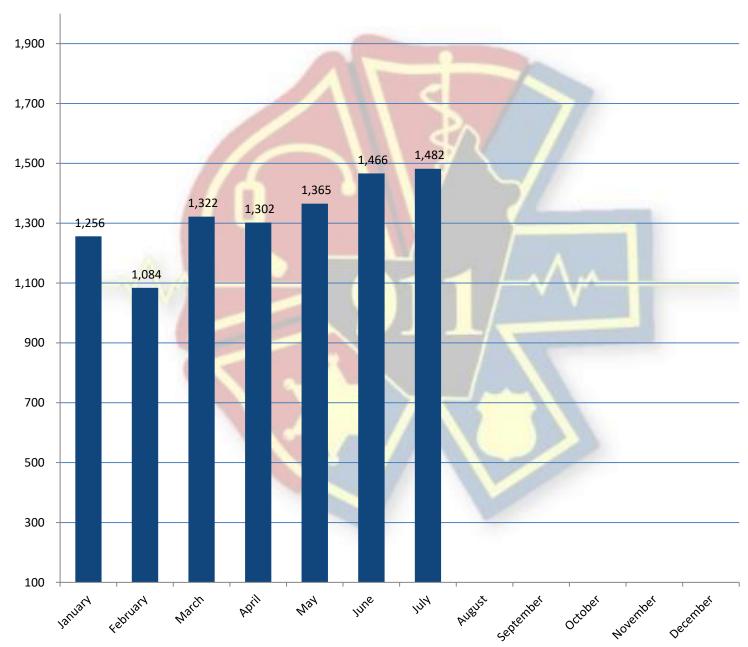

Monthly Report - CAD Events

|                    | Current<br>Year | Previous<br>Year |
|--------------------|-----------------|------------------|
| January            | 1,256           | 1,569            |
| February           | 1,084           | 1,618            |
| March              | 1,322           | 1,547            |
| April              | 1,302           | 1,102            |
| May                | 1,365           | 1,481            |
| June               | 1,466           | 1,601            |
| July               | 1,482           | 1,619            |
| August             |                 | 1,647            |
| September          |                 | 1,591            |
| October            |                 | 1,539            |
| November           |                 | 1,329            |
| December           |                 | 1,462            |
| Year to Date Total | 9,277           | 18,105           |