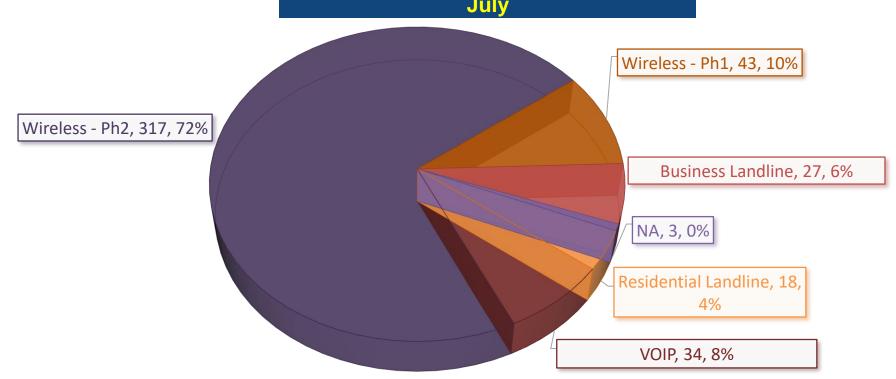

Monthly Report - 911 Class of Service

|                      | Vanuary | Rebruary | March   | Aori,   | May     | June    | YUN     | August | September | October | November 1 | December . |
|----------------------|---------|----------|---------|---------|---------|---------|---------|--------|-----------|---------|------------|------------|
| Business Landline    | 28 8%   | 13 4%    | 17 4%   | 12 3%   | 13 3%   | 17 4%   | 27 6%   |        |           |         |            |            |
| NA                   | 4 1%    | 0 0%     | 0 0%    | 1 0%    | 0 0%    | 6 1%    | 3 1%    |        |           |         |            |            |
| Residential Landline | 29 8%   | 16 5%    | 21 5%   | 25 6%   | 20 5%   | 16 4%   | 18 4%   |        |           |         |            |            |
| VOIP                 | 23 7%   | 19 5%    | 22 5%   | 20 5%   | 23 6%   | 12 3%   | 34 8%   |        |           |         |            |            |
| Wireless - Ph2       | 233 66% | 192 55%  | 236 55% | 203 52% | 298 78% | 330 76% | 317 72% |        |           |         |            |            |
| Wireless - Ph1       | 34 10%  | 29 8%    | 133 31% | 126 33% | 30 8%   | 52 12%  | 43 10%  |        |           |         |            |            |
| TOTAL                | 351     | 269      | 429     | 387     | 384     | 433     | 442     | 0      | 0         | 0       | 0          | 0          |
| Abandoned 911 Calls  | 37      | 26       |         | 45      | 44      | 53      | 44      |        |           |         |            |            |
| 911 Text Sessions    | 0       | 0        |         | 3       | 1       | 0       | 1       |        |           |         |            |            |
|                      | luly    |          |         |         |         |         |         |        |           |         |            |            |