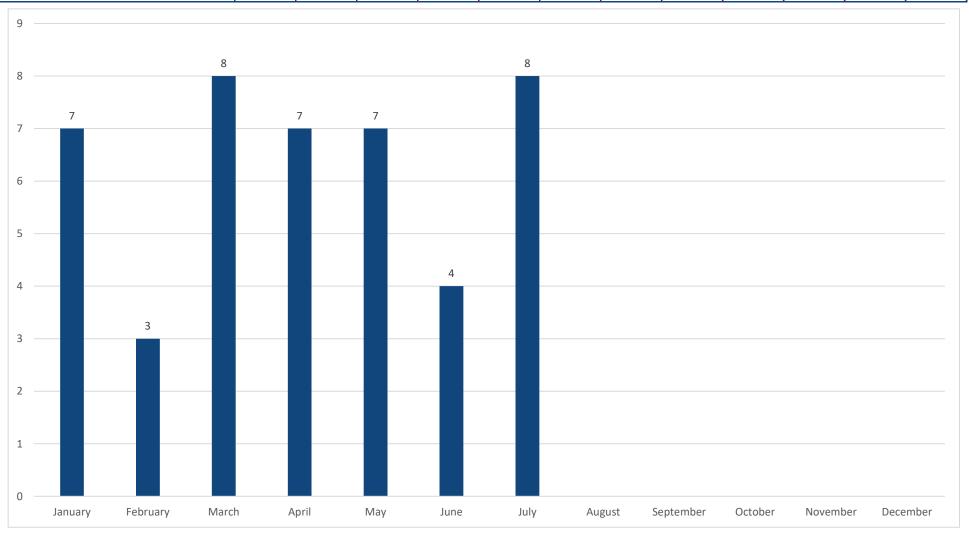

Monthly Report - 911 Hang-Up Calls

| Van                               | Tebras Pebra | Hary Me | rch | Poris | May | une | IN AUG | Nust Septem | Ober Och | Novel, Ober 196 | Decent | Ser |
|-----------------------------------|--------------|---------|-----|-------|-----|-----|--------|-------------|----------|-----------------|--------|-----|
| SOUNDS OF DISTRESS                |              | 1       | 1   |       | 1   |     |        |             |          |                 |        |     |
| Requiring Response to investigate | 8            | 8       | 6   | 10    | 7   | 12  | 4      |             |          |                 |        |     |
| Resolved by Dispatch              | 96           | 61      | 81  | 102   | 110 | 117 | 129    |             |          |                 |        |     |
| TOTAL                             | 104          | 70      | 88  | 112   | 118 | 129 | 133    |             |          |                 |        |     |