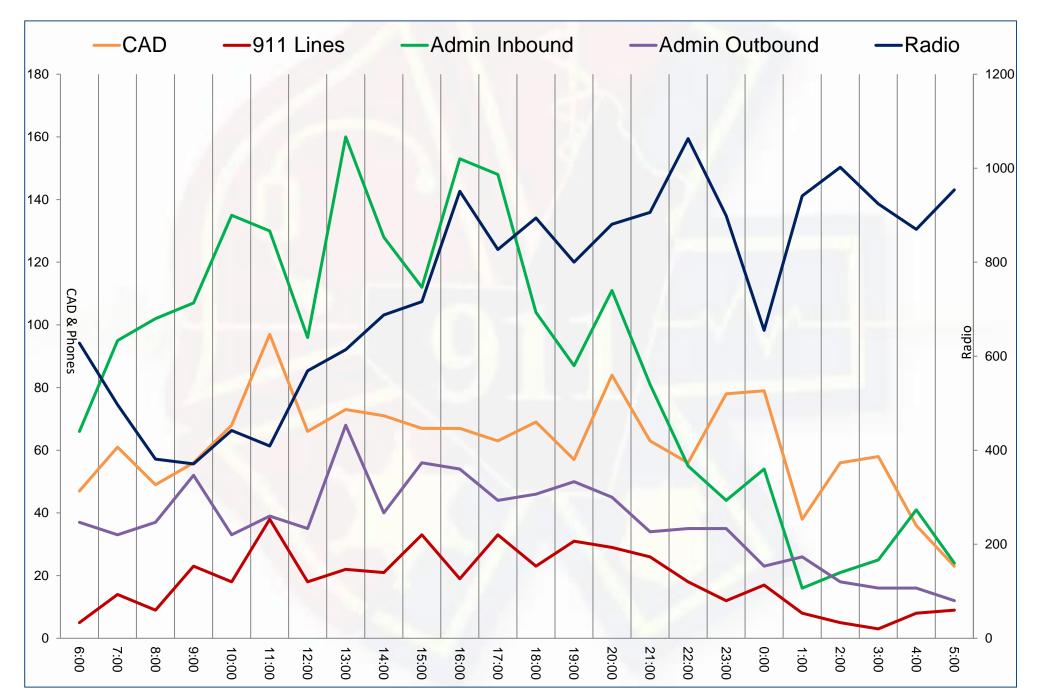

Monthly Report - Hourly Events

| Time     |          | CAD  | 911 Lines | Admin Inbound | Admin Outbound | Radio |  |
|----------|----------|------|-----------|---------------|----------------|-------|--|
| 6:00:00  | 06:59:59 | 47   | 5         | 66            | 37             | 628   |  |
| 7:00:00  | 07:59:59 | 61   | 14        | 95            | 33             | 497   |  |
| 8:00:00  | 08:59:59 | 49   | 9         | 102           | 37             | 381   |  |
| 9:00:00  | 09:59:59 | 56   | 23        | 107           | 52             | 371   |  |
| 10:00:00 | 10:59:59 | 68   | 18        | 135           | 33             | 442   |  |
| 11:00:00 | 11:59:59 | 97   | 38        | 130           | 39             | 409   |  |
| 12:00:00 | 12:59:59 | 66   | 18        | 96            | 35             | 569   |  |
| 13:00:00 | 13:59:59 | 73   | 22        | 160           | 68             | 614   |  |
| 14:00:00 | 14:59:59 | 71   | 21        | 128           | 40             | 688   |  |
| 15:00:00 | 15:59:59 | 67   | 33        | 112           | 56             | 716   |  |
| 16:00:00 | 16:59:59 | 67   | 19        | 153           | 54             | 951   |  |
| 17:00:00 | 17:59:59 | 63   | 33        | 148           | 44             | 827   |  |
| 18:00:00 | 18:59:59 | 69   | 23        | 104           | 46             | 894   |  |
| 19:00:00 | 19:59:59 | 57   | 31        | 87            | 50             | 800   |  |
| 20:00:00 | 20:59:59 | 84   | 29        | 111           | 45             | 881   |  |
| 21:00:00 | 21:59:59 | 63   | 26        | 81            | 34             | 906   |  |
| 22:00:00 | 22:59:59 | 56   | 18        | 55            | 35             | 1063  |  |
| 23:00:00 | 23:59:59 | 78   | 12        | 44            | 35             | 899   |  |
| 0:00:00  | 00:59:59 | 79   | 17        | 54            | 23             | 655   |  |
| 1:00:00  | 01:59:59 | 38   | 8         | 16            | 26             | 941   |  |
| 2:00:00  | 02:59:59 | 56   | 5         | 21            | 18             | 1002  |  |
| 3:00:00  | 03:59:59 | 58   | 3         | 25            | 16             | 924   |  |
| 4:00:00  | 04:59:59 | 36   | 8         | 41            | 16             | 870   |  |
| 5:00:00  | 05:59:59 | 23   | 9         | 24            | 12             | 954   |  |
|          | TOTAL    | 1482 | 442       | 2095          | 884            | 17882 |  |