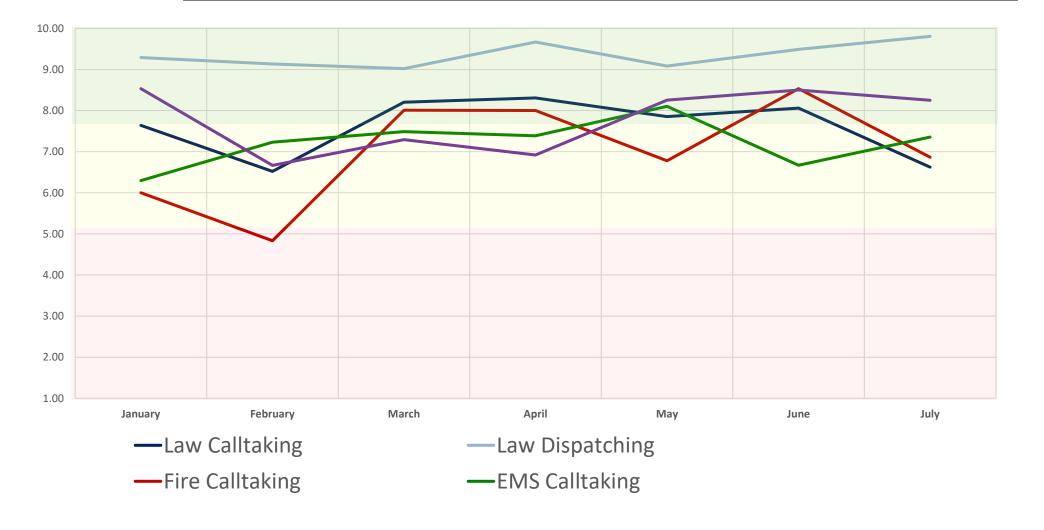

Monthly Report - Quality Assurance

|           |           | (<75 | %)      |          |       | <mark>(75%-79%)</mark> |      |      | (80%-89%) |        |       | (90%- | 99%)    |       | (100 | 0%)      |
|-----------|-----------|------|---------|----------|-------|------------------------|------|------|-----------|--------|-------|-------|---------|-------|------|----------|
| 1         | 2         | 3    | 4       | 5.1      | 5.2   | 6                      | 6.4  | 6.5  | 7         | 7.69   | 7.7   | 8     | 8.4     | 8.5   | 9    | 10       |
|           |           |      | January | February | March | April                  | May  | June | July      | August | Septe | mber  | October | Noven | nber | December |
| Law Call  | taking    |      | 7.64    | 6.52     | 8.20  | 8.31                   | 7.85 | 8.06 | 6.62      |        |       |       |         |       |      |          |
| Law Disp  | patching  |      | 9.29    | 9.13     | 9.02  | 9.67                   | 9.08 | 9.49 | 9.81      |        |       |       |         |       |      |          |
| Fire Call | taking    |      | 6.00    | 4.83     | 8.01  | 8.00                   | 6.78 | 8.53 | 6.87      |        |       |       |         |       |      |          |
| EMS Cal   | ltaking   |      | 6.30    | 7.23     | 7.49  | 7.39                   | 8.10 | 6.67 | 7.36      |        |       |       |         |       |      |          |
| Fire/EM   | S Calltak | ing  | 8.53    | 6.67     | 7.29  | 6.92                   | 8.25 | 8.50 | 8.25      |        |       |       |         |       |      |          |