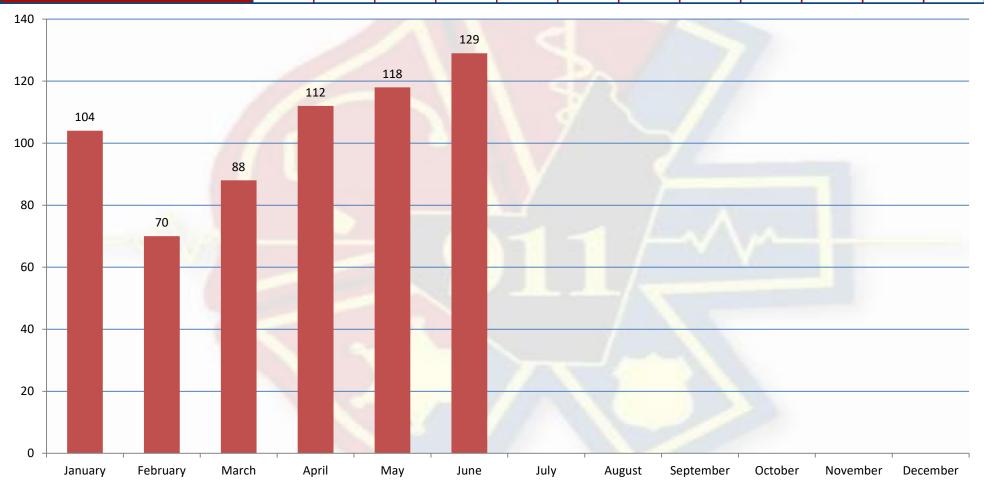

Monthly Report - 911 Hang-Up Calls

| Vant                              | Tebra Pebra | ilary Me | ren | Orij | May | une | IN AUG | Nust Septem | och Och | Nover Ober | nber Decem | ber |
|-----------------------------------|-------------|----------|-----|------|-----|-----|--------|-------------|---------|------------|------------|-----|
| SOUNDS OF DISTRESS                |             | 1        | 1   |      | 1   |     |        |             |         |            |            |     |
| Requiring Response to investigate | 8           | 8        | 6   | 10   | 7   | 12  |        |             |         |            |            |     |
| Resolved by Dispatch              | 96          | 61       | 81  | 102  | 110 | 117 |        |             |         |            |            |     |
| TOTAL                             | 104         | 70       | 88  | 112  | 118 | 129 |        |             |         |            |            |     |