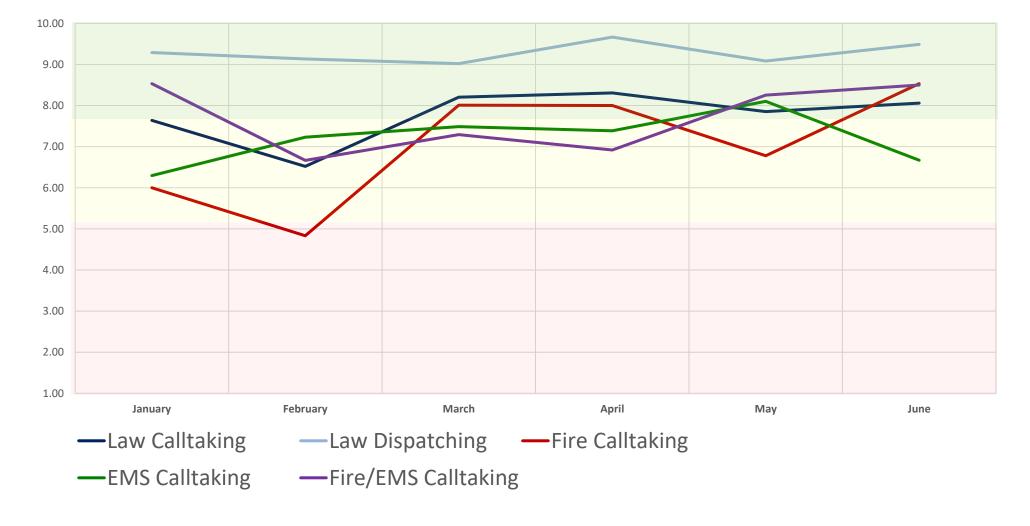

Monthly Report - Quality Assurance

| Non-Compliant<br>(<75%) |         |   |         |          |             | w Compliaı<br>(75%-79%) |      |      | ial Compli<br><mark>(80%-89%</mark> |        |       | Comp<br>(90%- |         | Higl | n Com<br>(100 | npliance<br>0%) |
|-------------------------|---------|---|---------|----------|-------------|-------------------------|------|------|-------------------------------------|--------|-------|---------------|---------|------|---------------|-----------------|
| 1                       | 2       | 3 | 4       | 5.1      | 5.2         | 6                       | 6.4  | 6.5  | 7                                   | 7.69   | 7.7   | 8             | 8.4     | 8.5  | 9             | 10              |
|                         |         |   | January | February | March       | April                   | May  | June | July                                | August | Septe | mber          | October | Nove | mber          | December        |
| Law Call                | taking  |   | 7.64    | 6.52     | 8.20        | 8.31                    | 7.85 | 8.06 |                                     |        |       |               |         |      |               |                 |
| Law Disp                | atching | ; | 9.29    | 9.13     | 9.02        | 9.67                    | 9.08 | 9.49 |                                     |        |       |               |         |      |               |                 |
| Fire Call               | taking  |   | 6.00    | /1 93    | <b>Ω</b> 01 | 8 00                    | 6.78 | Q 52 |                                     |        |       |               |         |      |               |                 |

**EMS Calltaking** Fire/EMS Calltaking

| Januar y | rebiualy | IVIAI CII | April | iviay | Julie | July | August | September | Octobei | November | December |
|----------|----------|-----------|-------|-------|-------|------|--------|-----------|---------|----------|----------|
| 7.64     | 6.52     | 8.20      | 8.31  | 7.85  | 8.06  |      |        |           |         |          |          |
| 9.29     | 9.13     | 9.02      | 9.67  | 9.08  | 9.49  |      |        |           |         |          |          |
| 6.00     | 4.83     | 8.01      | 8.00  | 6.78  | 8.53  |      |        |           |         |          |          |
| 6.30     | 7.23     | 7.49      | 7.39  | 8.10  | 6.67  |      |        |           |         |          |          |
| 8.53     | 6.67     | 7.29      | 6.92  | 8.25  | 8.50  |      |        |           |         |          |          |