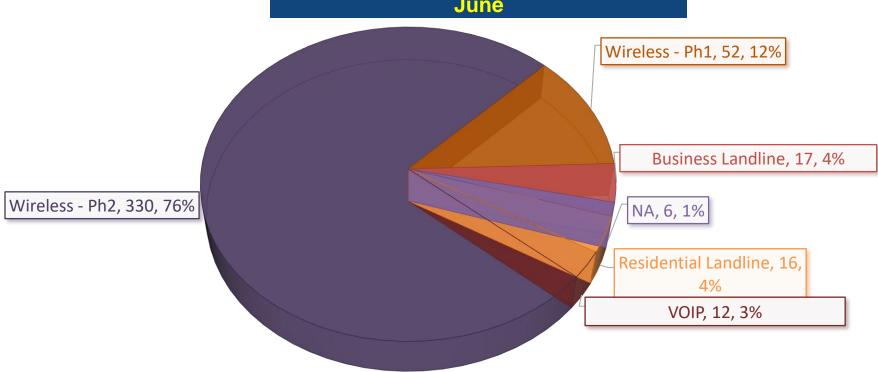

Monthly Report - 911 Class of Service

|                      | Vanuary | Reb <sub>ruary</sub> | Warch   | Aprij . | May                                                                                                                                                                                                                                                                                                                                                                                                                                                                                                                                                                                                                                                                                                                                                                                                                                                                                                                                                                                                                                                                                                                                                                                                                                                                                                                                                                                                                                                                                                                                                                                                                                                                                                                                                                                                                                                                                                                                                                                                                                                                                                                            | June    | YIN . | August | Septenber | October | November 1 | December . |
|----------------------|---------|----------------------|---------|---------|--------------------------------------------------------------------------------------------------------------------------------------------------------------------------------------------------------------------------------------------------------------------------------------------------------------------------------------------------------------------------------------------------------------------------------------------------------------------------------------------------------------------------------------------------------------------------------------------------------------------------------------------------------------------------------------------------------------------------------------------------------------------------------------------------------------------------------------------------------------------------------------------------------------------------------------------------------------------------------------------------------------------------------------------------------------------------------------------------------------------------------------------------------------------------------------------------------------------------------------------------------------------------------------------------------------------------------------------------------------------------------------------------------------------------------------------------------------------------------------------------------------------------------------------------------------------------------------------------------------------------------------------------------------------------------------------------------------------------------------------------------------------------------------------------------------------------------------------------------------------------------------------------------------------------------------------------------------------------------------------------------------------------------------------------------------------------------------------------------------------------------|---------|-------|--------|-----------|---------|------------|------------|
| Business Landline    | 28 8%   | 13 4%                | 17 4%   | 12 3%   | 13 3%                                                                                                                                                                                                                                                                                                                                                                                                                                                                                                                                                                                                                                                                                                                                                                                                                                                                                                                                                                                                                                                                                                                                                                                                                                                                                                                                                                                                                                                                                                                                                                                                                                                                                                                                                                                                                                                                                                                                                                                                                                                                                                                          | 17 4%   |       |        |           |         |            |            |
| NA                   | 4 1%    | 0 0%                 | 0 0%    | 1 0%    | 0 0%                                                                                                                                                                                                                                                                                                                                                                                                                                                                                                                                                                                                                                                                                                                                                                                                                                                                                                                                                                                                                                                                                                                                                                                                                                                                                                                                                                                                                                                                                                                                                                                                                                                                                                                                                                                                                                                                                                                                                                                                                                                                                                                           | 6 1%    |       |        |           |         |            |            |
| Residential Landline | 29 8%   | 16 5%                | 21 5%   | 25 6%   | 20 5%                                                                                                                                                                                                                                                                                                                                                                                                                                                                                                                                                                                                                                                                                                                                                                                                                                                                                                                                                                                                                                                                                                                                                                                                                                                                                                                                                                                                                                                                                                                                                                                                                                                                                                                                                                                                                                                                                                                                                                                                                                                                                                                          | 16 4%   |       |        |           |         |            |            |
| VOIP                 | 23 7%   | 19 5%                | 22 5%   | 20 5%   | 23 6%                                                                                                                                                                                                                                                                                                                                                                                                                                                                                                                                                                                                                                                                                                                                                                                                                                                                                                                                                                                                                                                                                                                                                                                                                                                                                                                                                                                                                                                                                                                                                                                                                                                                                                                                                                                                                                                                                                                                                                                                                                                                                                                          | 12 3%   |       |        |           |         |            |            |
| Wireless - Ph2       | 233 66% | 192 55%              | 236 55% | 203 52% | 298 78%                                                                                                                                                                                                                                                                                                                                                                                                                                                                                                                                                                                                                                                                                                                                                                                                                                                                                                                                                                                                                                                                                                                                                                                                                                                                                                                                                                                                                                                                                                                                                                                                                                                                                                                                                                                                                                                                                                                                                                                                                                                                                                                        | 330 76% |       |        |           |         |            |            |
| Wireless - Ph1       | 34 10%  | 29 8%                | 133 31% | 126 33% | 30 8%                                                                                                                                                                                                                                                                                                                                                                                                                                                                                                                                                                                                                                                                                                                                                                                                                                                                                                                                                                                                                                                                                                                                                                                                                                                                                                                                                                                                                                                                                                                                                                                                                                                                                                                                                                                                                                                                                                                                                                                                                                                                                                                          | 52 12%  |       |        |           |         |            |            |
| TOTAL                | 351     | 269                  | 429     | 387     | 384                                                                                                                                                                                                                                                                                                                                                                                                                                                                                                                                                                                                                                                                                                                                                                                                                                                                                                                                                                                                                                                                                                                                                                                                                                                                                                                                                                                                                                                                                                                                                                                                                                                                                                                                                                                                                                                                                                                                                                                                                                                                                                                            | 433     | 0     | 0      | 0         | 0       | 0          | 0          |
| Abandoned 911 Calls  | 37      | 26                   |         | 45      | 44                                                                                                                                                                                                                                                                                                                                                                                                                                                                                                                                                                                                                                                                                                                                                                                                                                                                                                                                                                                                                                                                                                                                                                                                                                                                                                                                                                                                                                                                                                                                                                                                                                                                                                                                                                                                                                                                                                                                                                                                                                                                                                                             | 53      |       |        |           |         |            |            |
| 911 Text Sessions    | 0       | 0                    |         | 3       | 1                                                                                                                                                                                                                                                                                                                                                                                                                                                                                                                                                                                                                                                                                                                                                                                                                                                                                                                                                                                                                                                                                                                                                                                                                                                                                                                                                                                                                                                                                                                                                                                                                                                                                                                                                                                                                                                                                                                                                                                                                                                                                                                              | 0       |       |        |           |         |            |            |
|                      |         |                      |         |         | The state of the s | no      |       |        |           |         |            |            |