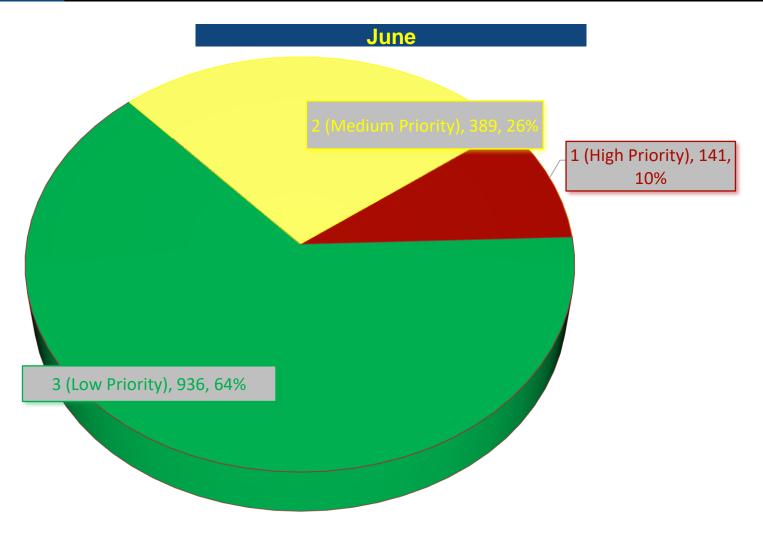

Monthly Report - Calls for Service Priority

| Yan                 | uary rebi | uary M | arch | 8brij | May | June | July Aug | Septer Oust | Mer Oct | Nover Ober | Noer Decem | Mbe. |
|---------------------|-----------|--------|------|-------|-----|------|----------|-------------|---------|------------|------------|------|
| 3 (Low Priority)    | 723       | 712    | 802  | 827   | 833 | 936  |          |             |         |            |            |      |
| 2 (Medium Priority) | 436       | 260    | 375  | 353   | 386 | 389  |          |             |         |            |            |      |
| 1 (High Priority)   | 97        | 112    | 145  | 122   | 146 | 141  |          |             |         |            |            |      |