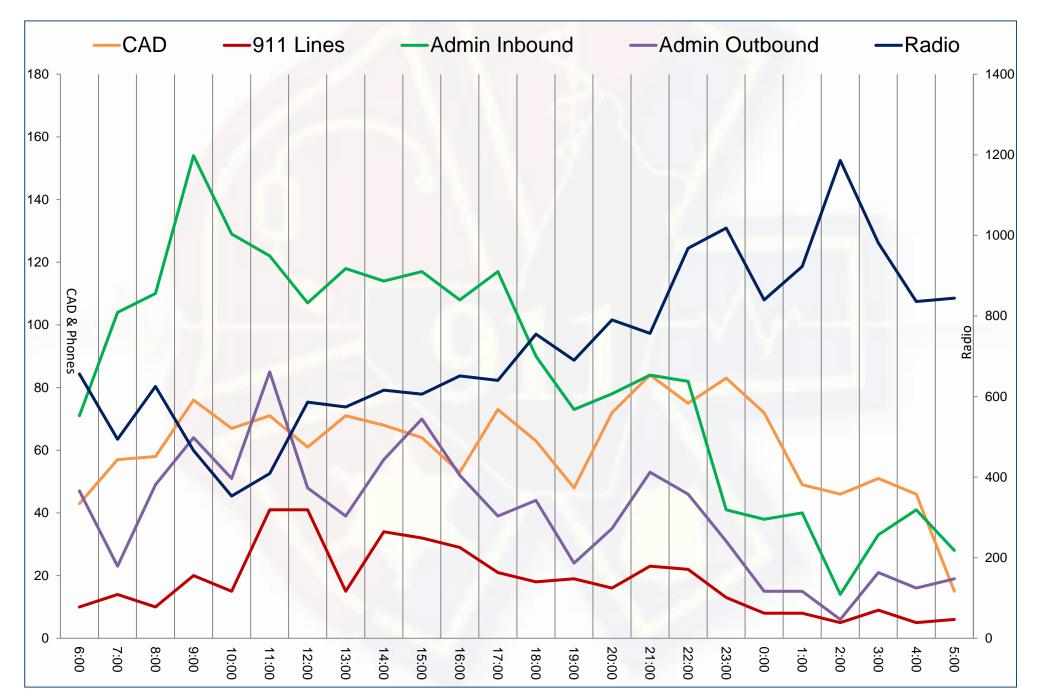

Monthly Report - Hourly Events

| Ti       | me       | CAD  | 911 Lines | Admin Inbound | Admin Outbound | Radio |
|----------|----------|------|-----------|---------------|----------------|-------|
| 6:00:00  | 06:59:59 | 43   | 10        | 71            | 47             | 656   |
| 7:00:00  | 07:59:59 | 57   | 14        | 104           | 23             | 494   |
| 8:00:00  | 08:59:59 | 58   | 10        | 110           | 49             | 625   |
| 9:00:00  | 09:59:59 | 76   | 20        | 154           | 64             | 466   |
| 10:00:00 | 10:59:59 | 67   | 15        | 129           | 51             | 353   |
| 11:00:00 | 11:59:59 | 71   | 41        | 122           | 85             | 409   |
| 12:00:00 | 12:59:59 | 61   | 41        | 107           | 48             | 586   |
| 13:00:00 | 13:59:59 | 71   | 15        | 118           | 39             | 574   |
| 14:00:00 | 14:59:59 | 68   | 34        | 114           | 57             | 616   |
| 15:00:00 | 15:59:59 | 64   | 32        | 117           | 70             | 606   |
| 16:00:00 | 16:59:59 | 53   | 29        | 108           | 52             | 651   |
| 17:00:00 | 17:59:59 | 73   | 21        | 117           | 39             | 640   |
| 18:00:00 | 18:59:59 | 63   | 18        | 90            | 44             | 755   |
| 19:00:00 | 19:59:59 | 48   | 19        | 73            | 24             | 690   |
| 20:00:00 | 20:59:59 | 72   | 16        | 78            | 35             | 790   |
| 21:00:00 | 21:59:59 | 84   | 23        | 84            | 53             | 757   |
| 22:00:00 | 22:59:59 | 75   | 22        | 82            | 46             | 968   |
| 23:00:00 | 23:59:59 | 83   | 13        | 41            | 31             | 1018  |
| 0:00:00  | 00:59:59 | 72   | 8         | 38            | 15             | 840   |
| 1:00:00  | 01:59:59 | 49   | 8         | 40            | 15             | 923   |
| 2:00:00  | 02:59:59 | 46   | 5         | 14            | 6              | 1186  |
| 3:00:00  | 03:59:59 | 51   | 9         | 33            | 21             | 981   |
| 4:00:00  | 04:59:59 | 46   | 5         | 41            | 16             | 836   |
| 5:00:00  | 05:59:59 | 15   | 6         | 28            | 19             | 844   |
|          | TOTAL    | 1466 | 434       | 2013          | 949            | 17264 |