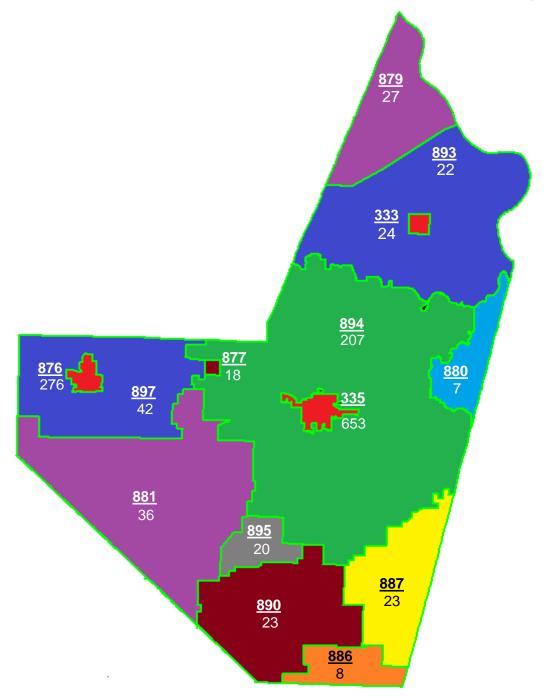

Monthly Report - Calls for Service by Emergency Service Zone

| Emergency Service<br>Zone # | Total Calls for Service |
|-----------------------------|-------------------------|
| 333                         | 24                      |
| 335                         | 653                     |
| 876                         | 276                     |
| 877                         | 18                      |
| 879                         | 27                      |
| 880                         | 7                       |
| 881                         | 36                      |
| 886                         | 8                       |
| 887                         | 23                      |
| 890                         | 23                      |
| 893                         | 22                      |
| 894                         | 207                     |
| 895                         | 20                      |
| 897                         | 42                      |
| Address Overrides           | 80                      |
| Total Calls for Service     | 1466                    |