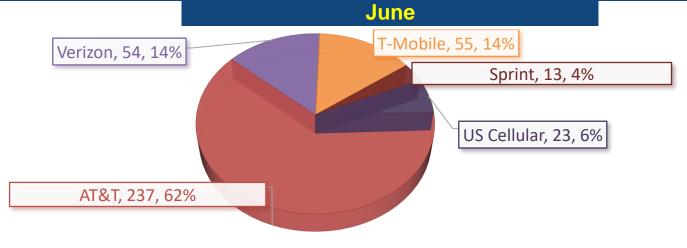

Monthly Report - Cellular 911 Calls

|                                 | Vanuary       | Kebruary .     | March         | Porij         | May       | June          | YAN TANK   | August       | September    | October       | November .   | O <sub>ecenber</sub> |
|---------------------------------|---------------|----------------|---------------|---------------|-----------|---------------|------------|--------------|--------------|---------------|--------------|----------------------|
| AT&T                            |               |                |               | 197 60%       | 221 67%   | 237 62%       |            |              |              |               |              |                      |
| Verizon                         |               |                |               | <b>74</b> 22% | 27 8%     | 54 14%        |            |              |              |               |              |                      |
| T-Mobile                        |               |                |               | 30 9%         | 45 14%    | <b>55</b> 14% |            |              |              |               |              |                      |
| Sprint                          |               |                |               | 10 3%         | 14 4%     | 13 3%         |            |              |              |               |              |                      |
| US Cellular                     |               |                |               | 18 5%         | 22 7%     | 23 6%         |            |              |              |               |              |                      |
| TOTAL                           | 0             | 0              | 0             | 329           | 329       | 382           | 0          | 0            | 0            | 0             | 0            | 0                    |
| Of the above Total Cellular 911 | Calls this ta | ble represen   | ts the amou   | nt which are  | Abandoned | / Hang-up C   | alls       |              |              |               |              |                      |
| AT&T                            |               |                |               | 24            | 26        | 28            |            |              |              |               |              |                      |
| Verizon                         |               |                |               | 9             | 4         | 8             |            |              |              |               |              |                      |
| T-Mobile                        |               |                |               | 1             | 5         | 6             |            |              |              |               |              |                      |
| Sprint                          |               |                |               |               | 1         | 1             |            |              |              |               |              |                      |
| US Cellular                     |               |                |               | 4             | 5         | 4             |            |              |              |               |              |                      |
| TOTAL                           | 0             | 0              | 0             | 38            | 41        | 47            | 0          | 0            | 0            | 0             | 0            | 0                    |
| Of the above Cellular 911 Aban  | doned / Han   | g-up Calls, tl | his table rep |               |           |               | m Disconne | cted Phone ( | no active ce | llular plan / | no SIM card) |                      |
| AT&T                            |               |                |               | 2             | 2         | 2             |            |              |              |               |              |                      |
| Verizon                         |               |                |               |               |           | 1             |            |              |              |               |              |                      |
| T-Mobile                        |               |                |               |               |           | 2             |            |              |              |               |              |                      |
| Sprint                          |               |                |               |               |           |               |            |              |              |               |              |                      |
| US Cellular                     |               |                |               | 2             |           |               |            |              |              |               |              |                      |
| TOTAL                           | 0             | 0              | 0             | 4             | 2         | 5             | 0          | 0            | 0            | 0             | 0            | 0                    |