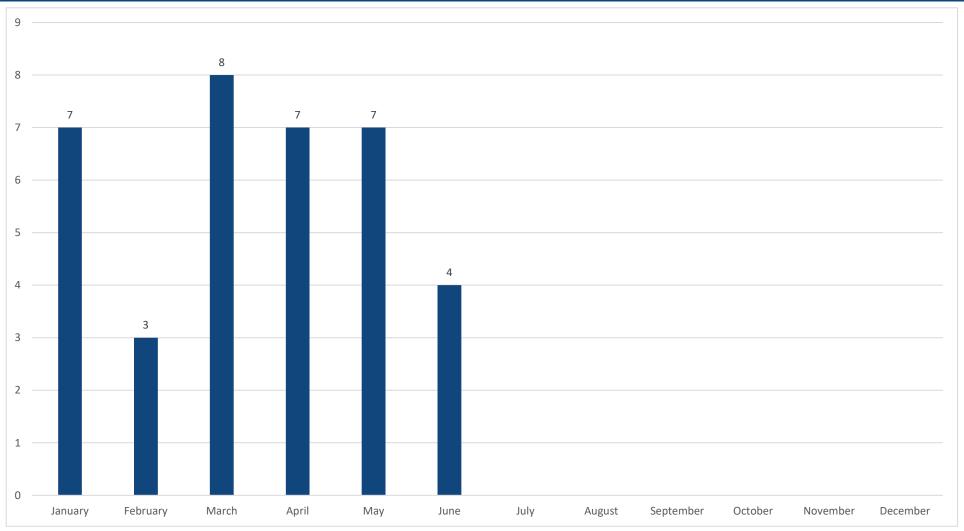

Monthly Report - Addressing

| Vant                   | rebrien. | ian Me | rch | Porij | May | line | IN AUG | Nust Septem | Ober Octo | Noven<br>Ober | Decen. | Be <sub>r</sub> |
|------------------------|----------|--------|-----|-------|-----|------|--------|-------------|-----------|---------------|--------|-----------------|
| New Addresses Assigned | 7        | 3      | 8   | 7     | 7   | 4    |        |             |           |               |        |                 |
| Previous Year          | 6        | 8      | 3   | 9     | 5   | 3    | 9      | 1           | 8         | 7             | 4      | 6               |