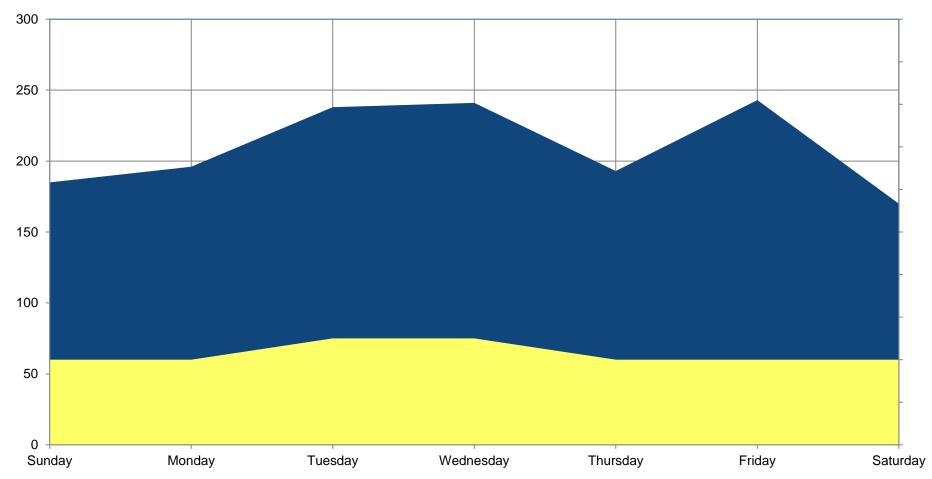

Monthly Report - Daily CAD Events

Monthly Report - Daily CAD Events

| Totals by Day |       |  |  |  |  |  |  |  |
|---------------|-------|--|--|--|--|--|--|--|
| Day           | Total |  |  |  |  |  |  |  |
| Sunday        | 185   |  |  |  |  |  |  |  |
| Monday        | 196   |  |  |  |  |  |  |  |
| Tuesday       | 238   |  |  |  |  |  |  |  |
| Wednesd       | 241   |  |  |  |  |  |  |  |
| Thursday      | 193   |  |  |  |  |  |  |  |
| Friday        | 243   |  |  |  |  |  |  |  |
| Saturday      | 170   |  |  |  |  |  |  |  |
| Total         | 1466  |  |  |  |  |  |  |  |

| Total Days |       |  |  |  |  |  |
|------------|-------|--|--|--|--|--|
| Day        | Total |  |  |  |  |  |
| Sunday     | 4     |  |  |  |  |  |
| Monday     | 4     |  |  |  |  |  |
| Tuesday    | 5     |  |  |  |  |  |
| Wednesday  | 5     |  |  |  |  |  |
| Thursday   | 4     |  |  |  |  |  |
| Friday     | 4     |  |  |  |  |  |
| Saturday   | 4     |  |  |  |  |  |
| Total Days | 30    |  |  |  |  |  |