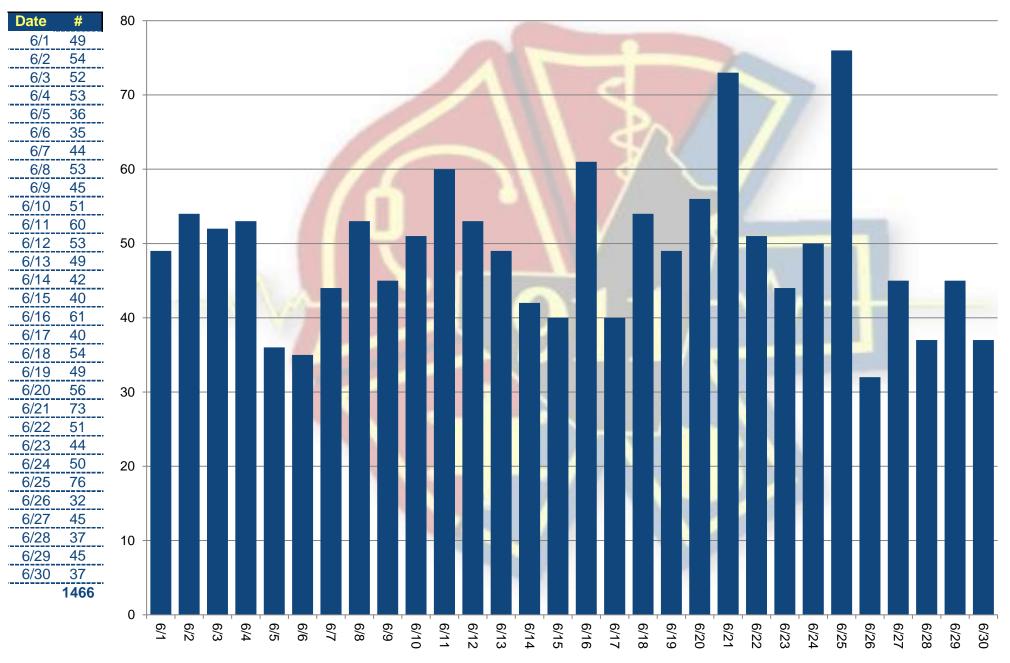

Monthly Report - Daily CAD Events

Monthly Report - Daily CAD Events

| Totals by Day |       |  |  |  |  |  |  |  |
|---------------|-------|--|--|--|--|--|--|--|
| Day           | Total |  |  |  |  |  |  |  |
| Sunday        | 185   |  |  |  |  |  |  |  |
| Monday        | 196   |  |  |  |  |  |  |  |
| Tuesday       | 238   |  |  |  |  |  |  |  |
| Wednesd       | 241   |  |  |  |  |  |  |  |
| Thursday      | 193   |  |  |  |  |  |  |  |
| Friday        | 243   |  |  |  |  |  |  |  |
| Saturday      | 170   |  |  |  |  |  |  |  |
| Total         | 1466  |  |  |  |  |  |  |  |