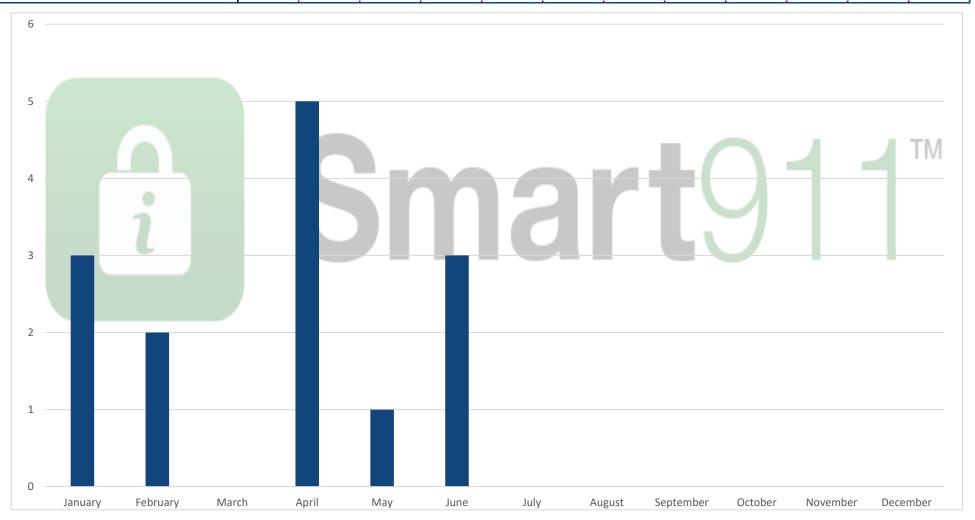

Monthly Report - Smart911 Profiles Created

| Vant                                      | Tebras Pebra | ilary Me | rch | lorii . | May | une | IN AUG | Septen. | ber Octo | Noven. | Decent Decent | Ober . |
|-------------------------------------------|--------------|----------|-----|---------|-----|-----|--------|---------|----------|--------|---------------|--------|
| Moniteau County Smart911 Profiles Created | 3            | 2        | 0   | 5       | 1   | 3   |        |         |          |        |               |        |
| Previous Year                             | 5            | 6        | 16  | 2       | 5   | 1   | 8      | 1       | 3        | 4      | 1             | 1      |