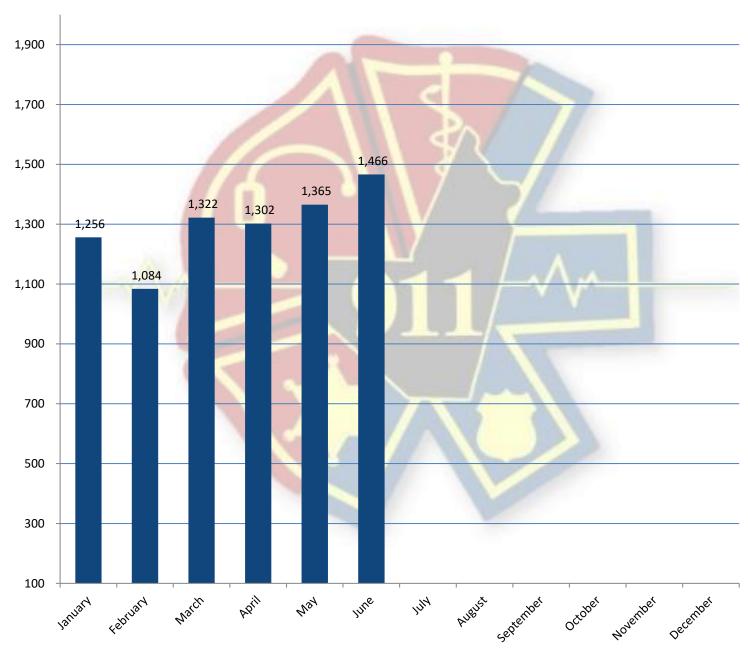

Monthly Report - CAD Events

|                    | Current<br>Year | Previous<br>Year |
|--------------------|-----------------|------------------|
| January            | 1,256           | 1,569            |
| February           | 1,084           | 1,618            |
| March              | 1,322           | 1,547            |
| April              | 1,302           | 1,102            |
| May                | 1,365           | 1,481            |
| June               | 1,466           | 1,601            |
| July               |                 | 1,619            |
| August             |                 | 1,647            |
| September          |                 | 1,591            |
| October            |                 | 1,539            |
| November           |                 | 1,329            |
| December           |                 | 1,462            |
| Year to Date Total | 7,795           | 18,105           |