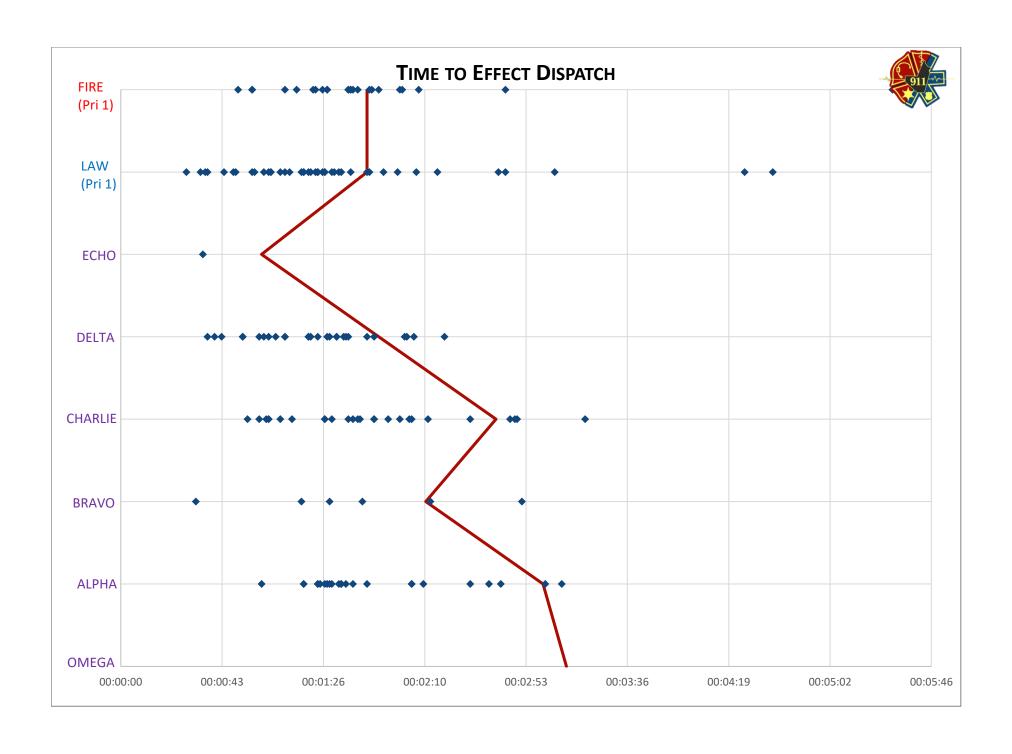

## Month at-a-glance

| 1,466 | Calls for Service Created (CAD)  |                                             |
|-------|----------------------------------|---------------------------------------------|
| 141   | High Priority Calls              | Average time to Dispatch HP CFS 01min 37sec |
| 380   | 911 Answered                     | 911 Average Ring Time <b>4.15sec</b>        |
| 53    | 911 Abandoned                    | Quality Assurance Evaluations 168           |
| 0     | 911 Text Sessions                | Average Monthly QA Score 96.66%             |
| 2,013 | Admin/ Business calls - Inbound  | Warrants Entered 19                         |
| 949   | Admin/ Business calls - Outbound | New Addresses Assigned 3                    |