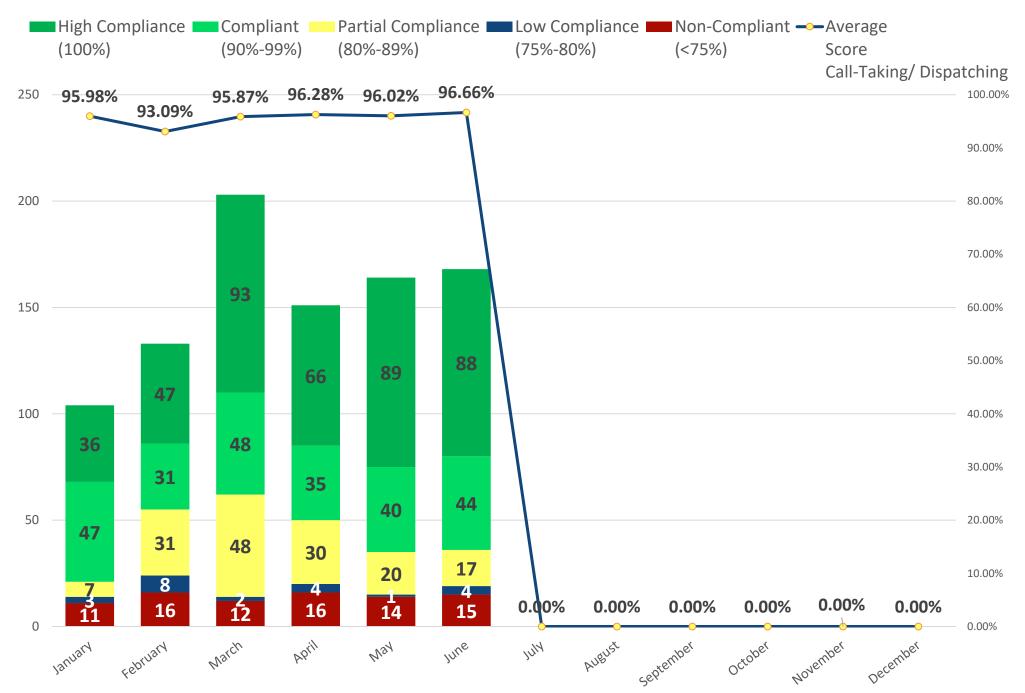

Monthly Report - Quality Assurance

|                                              | January   | February         | March     | April      | May              | June             | VIIIL   | August  | September | October | November | December |
|----------------------------------------------|-----------|------------------|-----------|------------|------------------|------------------|---------|---------|-----------|---------|----------|----------|
| Average<br>Score<br>Call-Taking/ Dispatching | 95.98%    | 93.09%           | 95.87%    | 96.28%     | 96.02%           | 96.66%           | 0.00%   | 0.00%   | 0.00%     | 0.00%   | 0.00%    | 0.00%    |
| High Compliance<br>(100%)                    | <b>36</b> | <b>47</b><br>35% | <b>93</b> | 66<br>44%  | <b>89</b><br>54% | <b>88</b><br>52% | 0%      | 0%      | 0%        | 0%      | 0%       | 0%       |
| Compliant<br>(90%-99%)                       | <b>47</b> | 31<br>23%        | <b>48</b> | <b>35</b>  | 40               | <b>44</b><br>26% | 0%      | 0%      | 0%        | 0%      | 0%       | 0%       |
| Partial Compliance<br>(80%-89%)              |           | 31               | 48        | 30         | <b>20</b>        | <b>17</b>        | 0%      | 0%      | 0%        | 0%      | 0%       | 0%       |
| Low Compliance<br>(75%-80%)                  | 3         | 8                | 2         | 4          | 1                | 4                |         |         |           |         |          |          |
| Non-Compliant<br>(<75%)                      |           | 16               | 1%<br>12  | 3%<br>16   | 1%<br>14         | 15               | 0%      | 0%      | 0%        | 0%      | 0%       | 0%       |
| Total Assessments                            |           | 12%<br>133       | 6%<br>203 | 11%<br>151 | 9%<br>164        | 9%<br>168        | 0%<br>O | 0%<br>0 | 0%<br>O   | 0%<br>O | 0%<br>O  | 0%<br>0  |
| Call Taking                                  | 92.77%    | 90.56%           | 95.19%    | 95.63%     | 94.86%           | 95.26%           |         |         |           |         |          |          |
| LAW                                          | 20        | 26               | 36        | 24         | 32               | 45<br>-          |         |         |           |         |          |          |
| FIRE EMS                                     | 8<br>41   | 14<br>49         | 18<br>59  | 9<br>65    | 14<br>74         | 7<br>70          |         |         |           |         |          |          |
| Dispatching                                  | 99.19%    | 95.62%           | 96.55%    | 96.93%     | 97.18%           | 98.06%           |         |         |           |         |          |          |
| LAW                                          | 15        | 17               | 21        | 8          | 24               | 36               |         |         |           |         |          |          |
| FIRE / EMS                                   | 20        | 14               | 68        | 45         | 20               | 10               |         |         |           |         |          |          |
| Warrant                                      | 99.76%    | 99.68%           | 99.67%    | 99.69%     | 99.54%           | 99.58%           |         |         |           |         |          |          |
| Entry *Not included in above table*          | 38        | 19               | 36        | 32         | 24               | 19               |         |         |           |         |          |          |