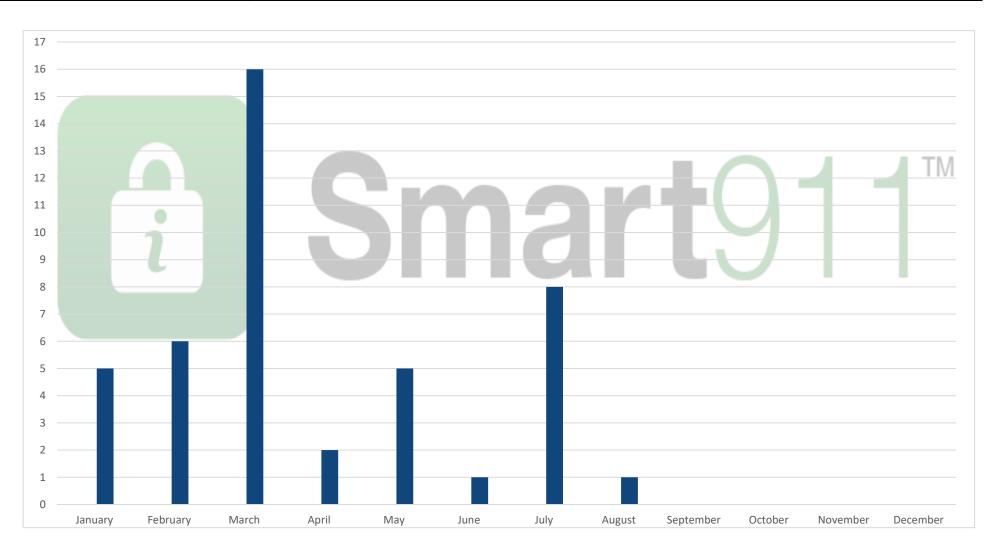

These accreditation standards relate to the following:

ED-Q Performance Standards - Edition 10

Monthly Report - Smart911 Profiles Created

|                                  | January | February | March | April | May | June | KIM | Angust Price | <b>)</b> . | October | November | necember |
|----------------------------------|---------|----------|-------|-------|-----|------|-----|--------------|------------|---------|----------|----------|
| Smart911                         |         |          |       |       |     |      |     |              |            |         |          |          |
| Moniteau County Profiles Created | 5       | 6        | 16    | 2     | 5   | 1    | 8   | 1            |            |         |          |          |