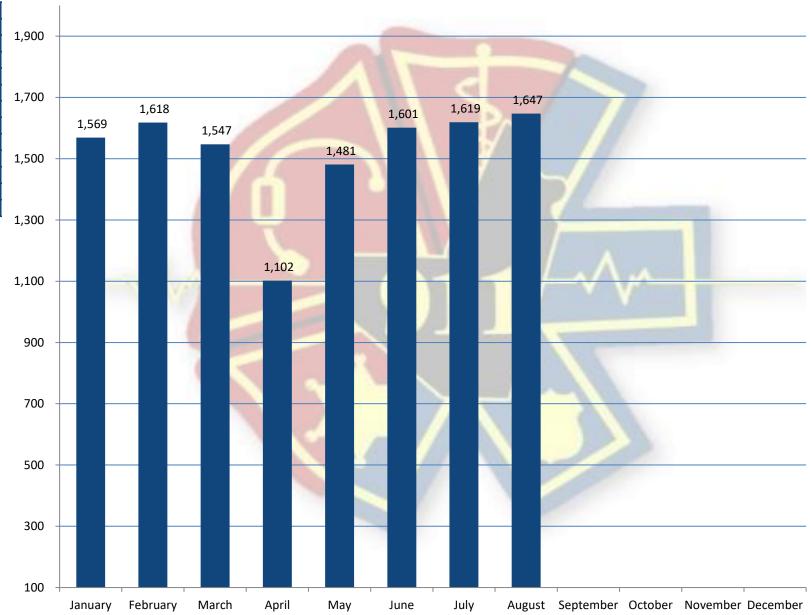

| January           | 1,569  |
|-------------------|--------|
| February          | 1,618  |
| March             | 1,547  |
| April             | 1,102  |
| May               | 1,481  |
| June              | 1,601  |
| July              | 1,619  |
| August            | 1,647  |
| September         |        |
| October           |        |
| November          |        |
| December          |        |
| 2019 Year to Date | 12,184 |