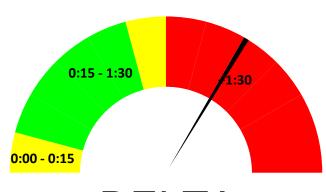

CHARLIE

Total 7

**DELTA** 

Total 17

**ECHO** 

Total 3

Monthly Report - Time to Dispatch

This report reflects the time a High Priority Call (Priority 1 & 2) takes to assign to a unit. This report does not include medical calls for service as they are captured in ProQA.