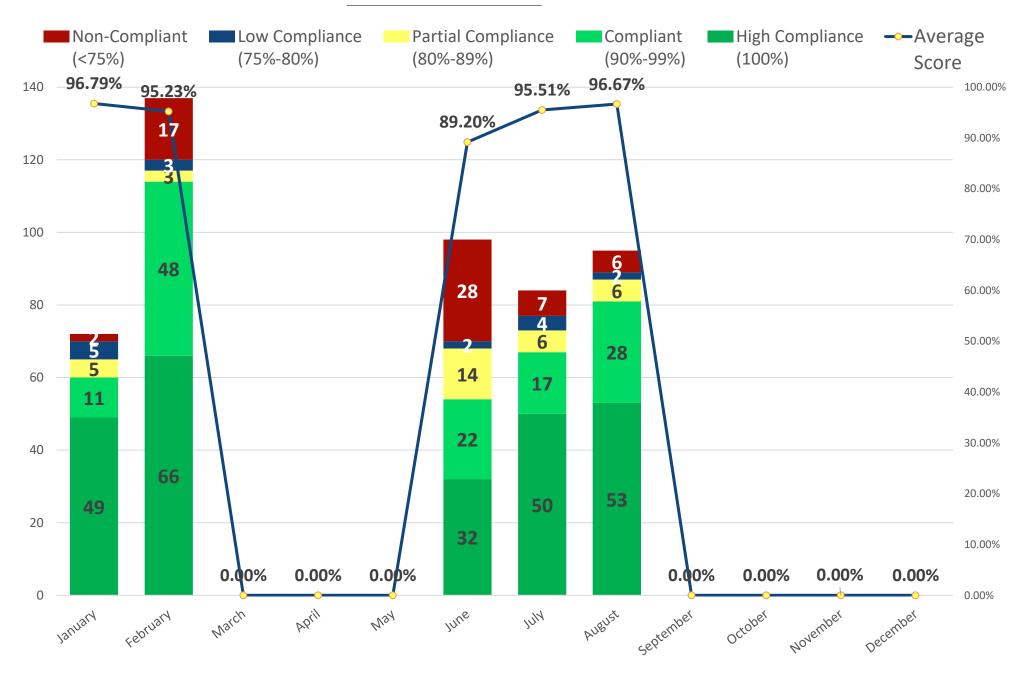

Monthly Report - Quality Assurance

|                                 | monthly report Quality risburance |          |                                                    |        |        |        |           |         |          |          |  |  |
|---------------------------------|-----------------------------------|----------|----------------------------------------------------|--------|--------|--------|-----------|---------|----------|----------|--|--|
|                                 | January                           | February | March<br>March                                     | June   | VIIIL  | August | captember | October | November | December |  |  |
| Average<br>Score                | 96.79%                            | 95.23%   |                                                    | 89.20% | 95.51% | 96.67% |           |         |          |          |  |  |
| High Compliance<br>(100%)       | 49                                | 66       | QA 7                                               | 32     | 50     | 53     |           |         |          |          |  |  |
| Compliant<br>(90%-99%)          | 11                                | 48       | Γeπ<br>)VII                                        | 22     | 17     | 28     |           |         |          |          |  |  |
| Partial Compliance<br>(80%-89%) | 5                                 | 3        | 1001<br>0-19                                       | 14     | 6      | 6      |           |         |          |          |  |  |
| Low Compliance<br>(75%-80%)     | 5                                 | 3        | caril<br>9 Pla                                     | 2      | 4      | 2      |           |         |          |          |  |  |
| Non-Compliant<br>(<75%)         | 2                                 | 17       | \ Temporarily Suspended<br>COVID-19 Planning and O | 28     | 7      | 6      |           |         |          |          |  |  |
| Total Assessments               | 72                                | 137      | gu<br>dsi                                          | 98     | 84     | 95     |           |         |          |          |  |  |
| Call Taking                     |                                   |          | <u>a</u> <u>e</u>                                  |        |        | 98.05% |           |         |          |          |  |  |
| LAW                             | 33                                | 37       | <u>Б</u>                                           | 16     | 15     | 13     |           |         |          |          |  |  |
| FIRE                            | 1                                 | 2        | o e                                                | 4      | 4      | 2      |           |         |          |          |  |  |
| EMS                             | 22                                | 60       | ed to focus (<br>Operations                        | 53     | 11     | 13     |           |         |          |          |  |  |
| Dispatching                     |                                   |          | ora<br>Fra                                         |        |        | 97.69% |           |         |          |          |  |  |
| LAW                             | 9                                 | 11       | <u>t</u> . 8                                       | 5      | 14     | 5      |           |         |          |          |  |  |
| Traffic Stops                   |                                   |          | no                                                 |        |        | 24     |           |         |          |          |  |  |
| FIRE / EMS                      | 4                                 | 5        | focus on rations                                   | 4      | 5      | 2      |           |         |          |          |  |  |
| Warrant                         |                                   |          | 5                                                  |        |        | 99.00% |           |         |          |          |  |  |
| Entry                           | 3                                 | 22       |                                                    | 8      | 42     | 37     |           |         |          |          |  |  |