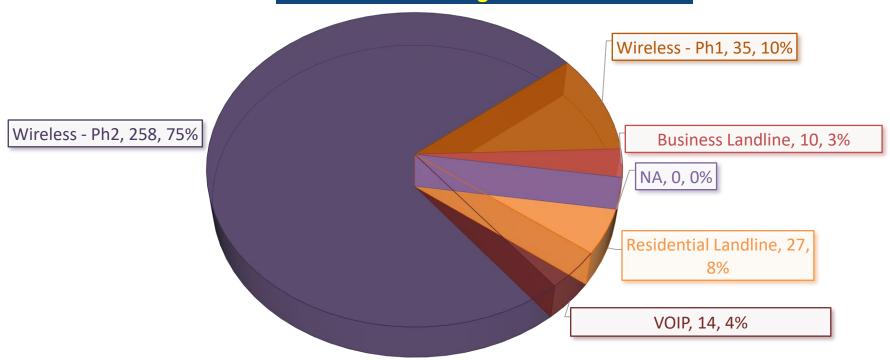

Monthly Report - Monthly Incoming 911

| 911 Voice Recevied   | January | <u>.</u> | Februar | National Property of the Control of | March | s   | Poli | £   | May |     | June | ,   | ציוון |     | Augua | <u>c</u> | September | Octo | i per | Novembo | 101 | Decemb | her |
|----------------------|---------|----------|---------|-------------------------------------------------------------------------------------------------------------------------------------------------------------------------------------------------------------------------------------------------------------------------------------------------------------------------------------------------------------------------------------------------------------------------------------------------------------------------------------------------------------------------------------------------------------------------------------------------------------------------------------------------------------------------------------------------------------------------------------------------------------------------------------------------------------------------------------------------------------------------------------------------------------------------------------------------------------------------------------------------------------------------------------------------------------------------------------------------------------------------------------------------------------------------------------------------------------------------------------------------------------------------------------------------------------------------------------------------------------------------------------------------------------------------------------------------------------------------------------------------------------------------------------------------------------------------------------------------------------------------------------------------------------------------------------------------------------------------------------------------------------------------------------------------------------------------------------------------------------------------------------------------------------------------------------------------------------------------------------------------------------------------------------------------------------------------------------------------------------------------------|-------|-----|------|-----|-----|-----|------|-----|-------|-----|-------|----------|-----------|------|-------|---------|-----|--------|-----|
| Business Landline    | 10      | 3%       | 8       | 2%                                                                                                                                                                                                                                                                                                                                                                                                                                                                                                                                                                                                                                                                                                                                                                                                                                                                                                                                                                                                                                                                                                                                                                                                                                                                                                                                                                                                                                                                                                                                                                                                                                                                                                                                                                                                                                                                                                                                                                                                                                                                                                                            | 14    | 5%  | 12   | 4%  | 7   | 2%  | 17   | 4%  | 9     | 2%  | 10    | 3%       |           |      |       |         |     |        |     |
| NA                   | 1       | 0%       | 0       | 0%                                                                                                                                                                                                                                                                                                                                                                                                                                                                                                                                                                                                                                                                                                                                                                                                                                                                                                                                                                                                                                                                                                                                                                                                                                                                                                                                                                                                                                                                                                                                                                                                                                                                                                                                                                                                                                                                                                                                                                                                                                                                                                                            | 1     | 0%  | 2    | 1%  | 0   | 0%  | 33   | 7%  | 19    | 5%  | 0     | 0%       |           |      |       |         |     | İ      |     |
| Residential Landline | 29      | 9%       | 20      | 6%                                                                                                                                                                                                                                                                                                                                                                                                                                                                                                                                                                                                                                                                                                                                                                                                                                                                                                                                                                                                                                                                                                                                                                                                                                                                                                                                                                                                                                                                                                                                                                                                                                                                                                                                                                                                                                                                                                                                                                                                                                                                                                                            | 20    | 7%  | 20   | 7%  | 50  | 14% | 34   | 7%  | 27    | 6%  | 27    | 8%       |           |      |       |         |     |        |     |
| VOIP                 | 12      | 4%       | 21      | 6%                                                                                                                                                                                                                                                                                                                                                                                                                                                                                                                                                                                                                                                                                                                                                                                                                                                                                                                                                                                                                                                                                                                                                                                                                                                                                                                                                                                                                                                                                                                                                                                                                                                                                                                                                                                                                                                                                                                                                                                                                                                                                                                            | 14    | 5%  | 19   | 7%  | 25  | 7%  | 17   | 4%  | 8     | 2%  | 14    | 4%       |           |      |       |         |     | -      |     |
| Wireless - Ph2       | 239     | 73%      | 204     | 62%                                                                                                                                                                                                                                                                                                                                                                                                                                                                                                                                                                                                                                                                                                                                                                                                                                                                                                                                                                                                                                                                                                                                                                                                                                                                                                                                                                                                                                                                                                                                                                                                                                                                                                                                                                                                                                                                                                                                                                                                                                                                                                                           | 221   | 73% | 185  | 69% | 249 | 68% | 278  | 60% | 304   | 73% | 258   | 75%      |           |      |       |         |     |        |     |
| Wireless - Ph1       | 37      | 11%      | 52      | 16%                                                                                                                                                                                                                                                                                                                                                                                                                                                                                                                                                                                                                                                                                                                                                                                                                                                                                                                                                                                                                                                                                                                                                                                                                                                                                                                                                                                                                                                                                                                                                                                                                                                                                                                                                                                                                                                                                                                                                                                                                                                                                                                           | 32    | 11% | 31   | 12% | 33  | 9%  | 84   | 18% | 49    | 12% | 35    | 10%      |           |      |       |         |     |        |     |
| TOTAL                | 328     | 8        | 30      | )5                                                                                                                                                                                                                                                                                                                                                                                                                                                                                                                                                                                                                                                                                                                                                                                                                                                                                                                                                                                                                                                                                                                                                                                                                                                                                                                                                                                                                                                                                                                                                                                                                                                                                                                                                                                                                                                                                                                                                                                                                                                                                                                            | 30    | 2   | 26   | 9   | 36  | 64  | 46   | 3   | 4′    | 16  | 34    | 14       |           |      |       |         |     |        |     |
| Abandoned 911 Calls  | 27      | 7        | 2       | 6                                                                                                                                                                                                                                                                                                                                                                                                                                                                                                                                                                                                                                                                                                                                                                                                                                                                                                                                                                                                                                                                                                                                                                                                                                                                                                                                                                                                                                                                                                                                                                                                                                                                                                                                                                                                                                                                                                                                                                                                                                                                                                                             | 3′    | 1   | 3    | 1   | 4   | 7   | 7(   | 0   | 5     | 2   | 3     | 8        |           |      |       |         |     |        |     |
| 911 Text Recevied    | 0       |          | 1       | 6                                                                                                                                                                                                                                                                                                                                                                                                                                                                                                                                                                                                                                                                                                                                                                                                                                                                                                                                                                                                                                                                                                                                                                                                                                                                                                                                                                                                                                                                                                                                                                                                                                                                                                                                                                                                                                                                                                                                                                                                                                                                                                                             | 4     |     | C    | )   | 1   |     | 3    | 3   | Ę     | 5   | 3     | 3        |           |      |       |         |     |        |     |