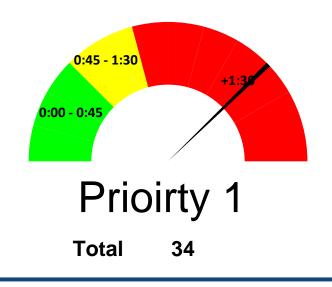

CHARLIE

Total 7

**DELTA** 

Total 17

**ECHO** 

Total 3

Monthly Report - Time to Dispatch

This report reflects the time a High Priority Call (Priority 1 & 2) takes to assign to a unit. This report does not include medical calls for service as they are captured in ProQA.