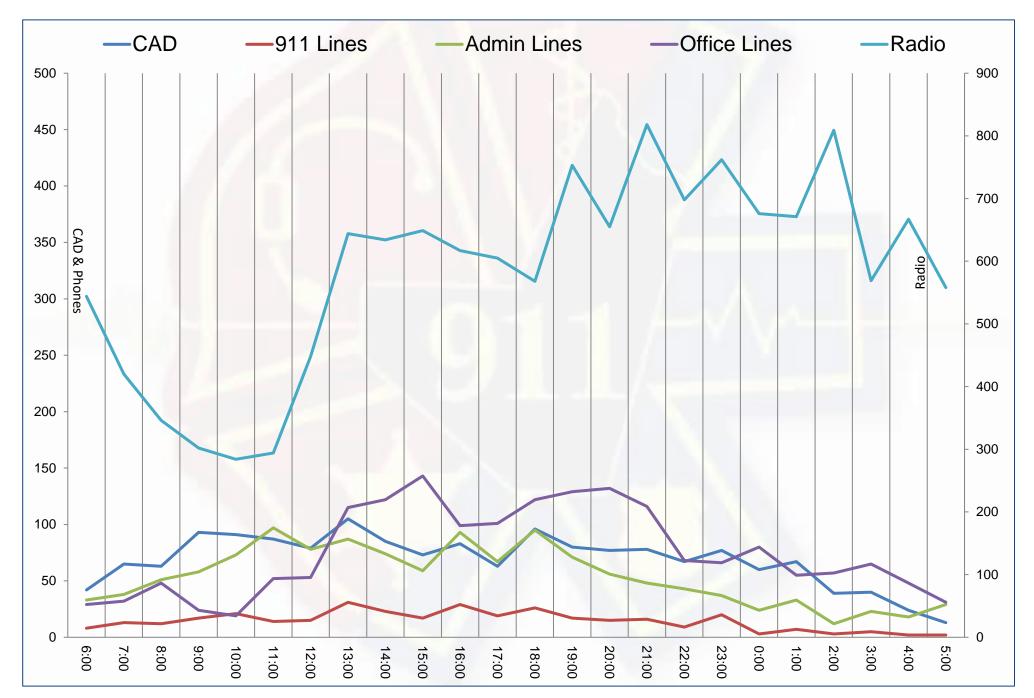

Monthly Report - Hourly Events

| Ti       | me       | CAD  | 911 Lines | Admin Lines | Office Lines | Radio |
|----------|----------|------|-----------|-------------|--------------|-------|
| 6:00:00  | 06:59:59 | 42   | 8         | 33          | 29           | 544   |
| 7:00:00  | 07:59:59 | 65   | 13        | 38          | 32           | 420   |
| 8:00:00  | 08:59:59 | 63   | 12        | 51          | 48           | 346   |
| 9:00:00  | 09:59:59 | 93   | 17        | 58          | 24           | 302   |
| 10:00:00 | 10:59:59 | 91   | 21        | 73          | 19           | 284   |
| 11:00:00 | 11:59:59 | 87   | 14        | 97          | 52           | 294   |
| 12:00:00 | 12:59:59 | 79   | 15        | 78          | 53           | 448   |
| 13:00:00 | 13:59:59 | 105  | 31        | 87          | 115          | 644   |
| 14:00:00 | 14:59:59 | 85   | 23        | 74          | 122          | 634   |
| 15:00:00 | 15:59:59 | 73   | 17        | 59          | 143          | 649   |
| 16:00:00 | 16:59:59 | 83   | 29        | 93          | 99           | 617   |
| 17:00:00 | 17:59:59 | 63   | 19        | 67          | 101          | 605   |
| 18:00:00 | 18:59:59 | 96   | 26        | 95          | 122          | 568   |
| 19:00:00 | 19:59:59 | 80   | 17        | 71          | 129          | 753   |
| 20:00:00 | 20:59:59 | 77   | 15        | 56          | 132          | 655   |
| 21:00:00 | 21:59:59 | 78   | 16        | 48          | 116          | 818   |
| 22:00:00 | 22:59:59 | 67   | 9         | 43          | 68           | 698   |
| 23:00:00 | 23:59:59 | 77   | 20        | 37          | 66           | 762   |
| 0:00:00  | 00:59:59 | 60   | 3         | 24          | 80           | 676   |
| 1:00:00  | 01:59:59 | 67   | 7         | 33          | 55           | 671   |
| 2:00:00  | 02:59:59 | 39   | 3         | 12          | 57           | 809   |
| 3:00:00  | 03:59:59 | 40   | 5         | 23          | 65           | 569   |
| 4:00:00  | 04:59:59 | 24   | 2         | 18          | 48           | 667   |
| 5:00:00  | 05:59:59 | 13   | 2         | 29          | 31           | 558   |
|          | TOTAL    | 1647 | 344       | 1297        | 1806         | 13991 |