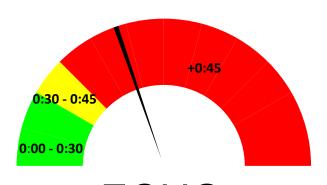

CHARLIE

Total 7

**DELTA** 

Total 17

**ECHO** 

Total 3

Monthly Report - Time to Dispatch

This report reflects the time a High Priority Call (Priority 1 & 2) takes to assign to a unit. This report does not include medical calls for service as they are captured in ProQA.