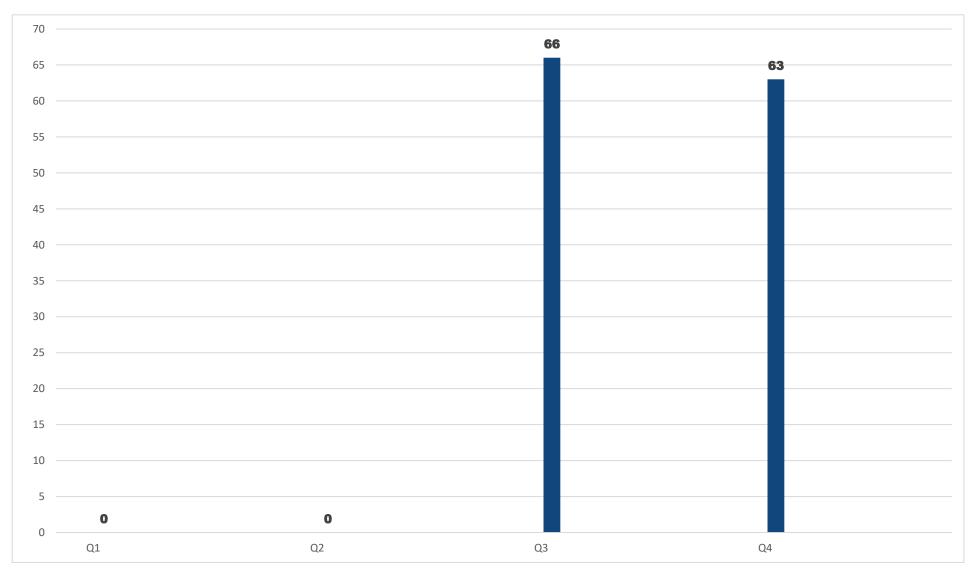

Monthly Report - Replaced Missing Road Signs

|                     | 9 | 8 | S <sup>2</sup> | QA. |
|---------------------|---|---|----------------|-----|
| Road Signs          |   |   |                |     |
| Road Signs Replaced | - | - | 66             | 63  |