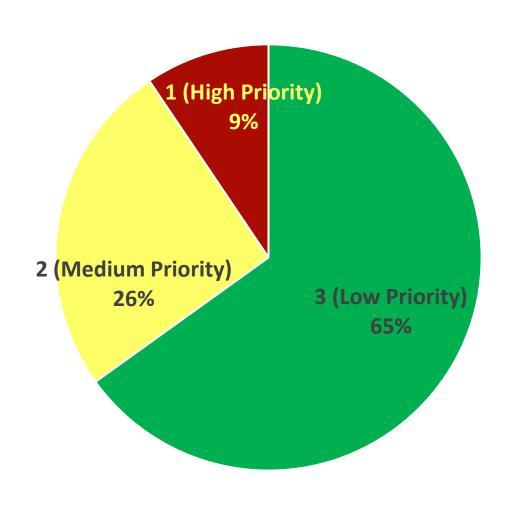

Monthly Report - Calls for Service Acuity Levels

|                     | January | February | March | April | May  | June | KIM  | August | <b>9</b> . \ | October | <u> </u> | necember |
|---------------------|---------|----------|-------|-------|------|------|------|--------|--------------|---------|----------|----------|
| 3 (Low Priority)    | 1074    | 1077     | 1030  | 779   | 1014 | 1038 | 1020 | 1068   |              |         |          |          |
| 2 (Medium Priority) | 371     | 408      | 397   | 193   | 351  | 427  | 422  | 418    |              |         |          |          |
| 1 (High Priority)   | 124     | 133      | 120   | 130   | 116  | 136  | 132  | 155    |              |         |          |          |