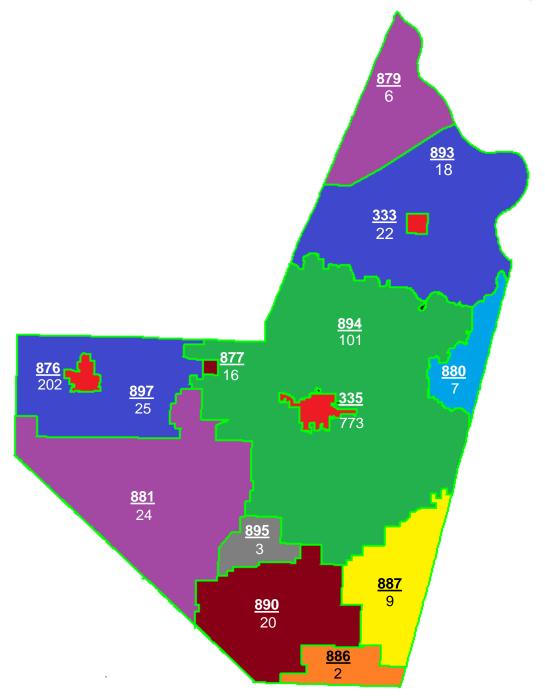

Monthly Report - Calls for Service by Emergency Service Zone

| Emergency Service<br>Zone # | Total Calls<br>for Service |
|-----------------------------|----------------------------|
| 333                         | 22                         |
| 335                         | 773                        |
| 876                         | 202                        |
| 877                         | 16                         |
| 879                         | 6                          |
| 880                         | 7                          |
| 881                         | 24                         |
| 886                         | 2                          |
| 887                         | 9                          |
| 890                         | 20                         |
| 893                         | 18                         |
| 894                         | 101                        |
| 895                         | 3                          |
| 897                         | 25                         |
| Address Overrides           | 419                        |
| Total Calls for Service     | 1647                       |