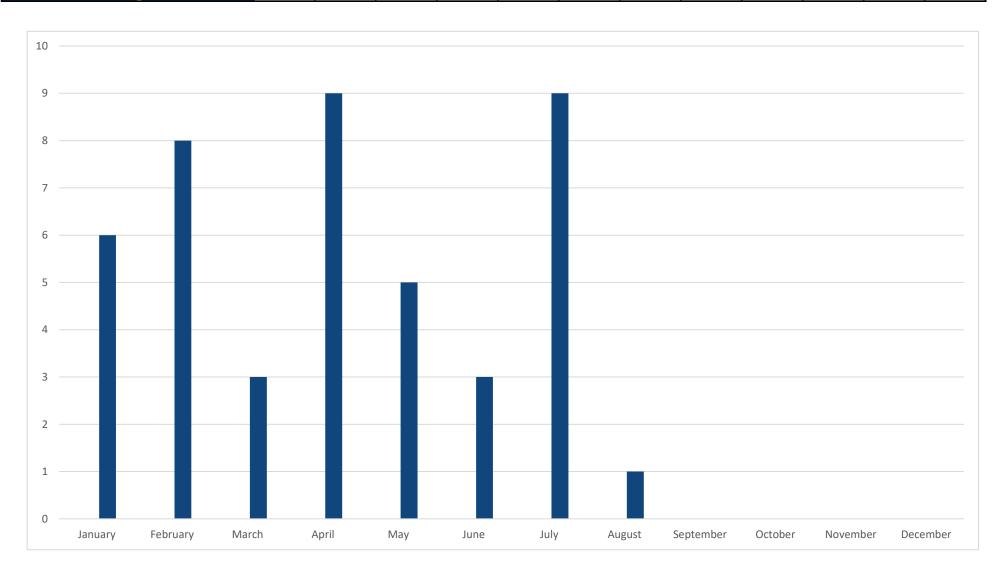

Monthly Report - Addressing

|                    | January | February | March | Poril | Maj | June | VIIIV | Septo:<br>August | Octobe | November | December |  |
|--------------------|---------|----------|-------|-------|-----|------|-------|------------------|--------|----------|----------|--|
| Addressing         |         |          |       |       |     |      |       |                  |        |          |          |  |
| Addresses Assigned | 6       | 8        | 3     | 9     | 5   | 3    | 9     | 1                |        |          |          |  |