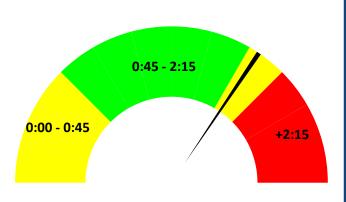

CHARLIE

Total 7

**DELTA** 

Total 17

**ECHO** 

Total 3

Monthly Report - Time to Dispatch

This report reflects the time a High Priority Call (Priority 1 & 2) takes to assign to a unit. This report does not include medical calls for service as they are captured in ProQA.