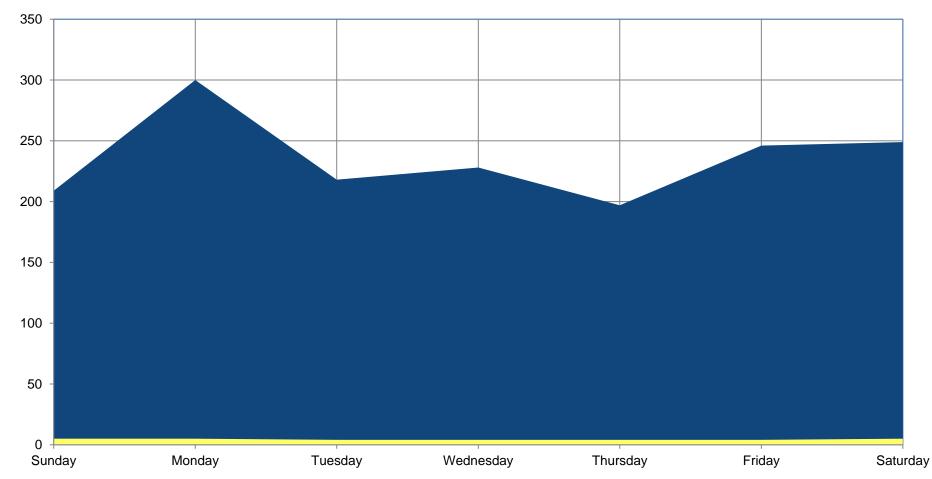

Dispatch 1 PC Replaced

Monthly Report - Daily CAD Events

Monthly Report - Daily CAD Events

| Total    | s by Day |
|----------|----------|
| Day      | Total    |
| Sunday   | 209      |
| Monday   | 300      |
| Tuesday  | 218      |
| Wednesd  | 228      |
| Thursday | 197      |
| Friday   | 246      |
| Saturday | 249      |
| Total    | 1647     |