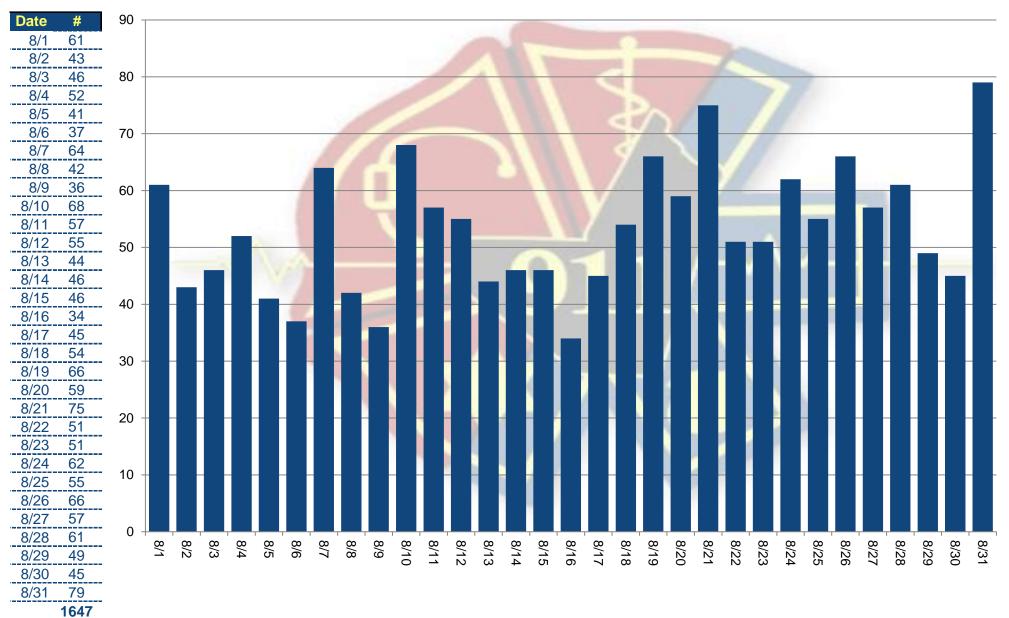

Dispatch 1 PC Replaced

Monthly Report - Daily CAD Events

Monthly Report - Daily CAD Events

| Total    | s by Day |
|----------|----------|
| Day      | Total    |
| Sunday   | 209      |
| Monday   | 300      |
| Tuesday  | 218      |
| Wednesd  | 228      |
| Thursday | 197      |
| Friday   | 246      |
| Saturday | 249      |
| Total    | 1647     |

Monthly Report - Calls for Service by Emergency Service Zone

| Emergency Service<br>Zone # | Total Calls<br>for Service |
|-----------------------------|----------------------------|
| 333                         | 22                         |
| 335                         | 773                        |
| 876                         | 202                        |
| 877                         | 16                         |
| 879                         | 6                          |
| 880                         | 7                          |
| 881                         | 24                         |
| 886                         | 2                          |
| 887                         | 9                          |
| 890                         | 20                         |
| 893                         | 18                         |
| 894                         | 101                        |
| 895                         | 3                          |
| 897                         | 25                         |
| Address Overrides           | 419                        |
| Total Calls for Service     | 1647                       |