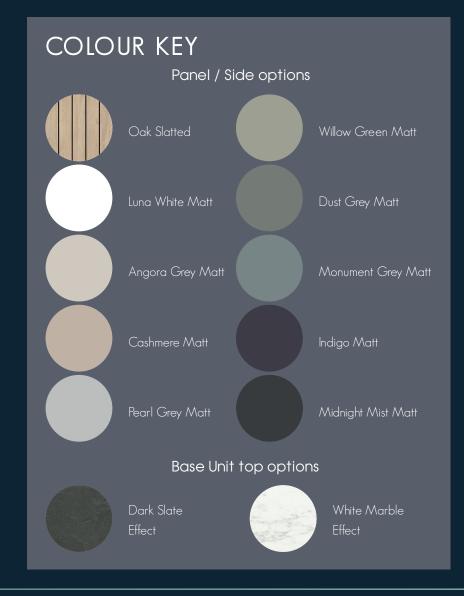

Available as floor standing or wall mounted, the MediaVue is available in 9 matt colour options and optional on-trend Oak Panelling styling. With space for your TV and sound bar, the MediaVue houses your media perfectly hiding all those unsightly cables with ease.

The soft close drawer front is available in 2 styles, with 3 separate compartments to store your remotes, controllers and other equipment. All finished off with a choice of slate or marble effect tops, adding a luxury matt finish.

#### DARK SLATE OR WHITE MARBLE EFFECT TOP

05

SOPHISTICATED, CONTRASTED, LUXURIOUS.

SLATE OR MARBLE TOPS COMPLETE
THE MEDIAVUE FIREPLACE WITH A
LUXURIOUS MATT FINISH