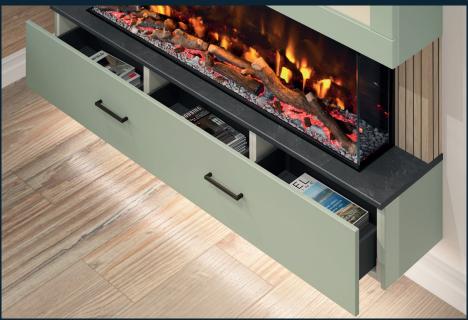

The soft close drawer front is available in 2 styles, with 3 separate compartments to store your remotes, controllers and other equipment. All finished off with a choice of slate or marble effect tops, adding a luxury matt finish.

#### J-PULL OR SLAB SOFT CLOSE DRAWERS

SLEEK, MODERN, ERGONOMIC.

03

CREATE A MODERN MINIMAL LOOK WITH J-PULL OR ADD LUXURY HANDLES FOR A SOPHISTICATED FINISH