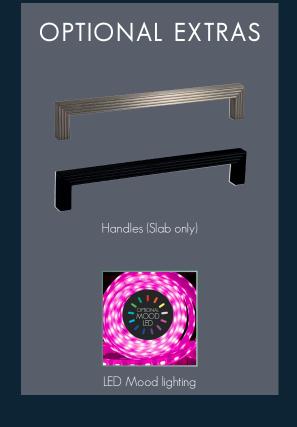

#### J-PULL OR SLAB SOFT CLOSE DRAWERS

SLEEK, MODERN, ERGONOMIC.

03

CREATE A MODERN MINIMAL LOOK WITH J-PULL OR ADD LUXURY HANDLES FOR A SOPHISTICATED FINISH

#### OPTIONAL LED MOOD LIGHTING

ILLUMINATION ADDING AMBIENCE

ADD DRAMA WITH THE OPTIONAL LED MOOD LIGHTS, CONTROLLED VIA THE FIRE REMOTE CONTROL

06