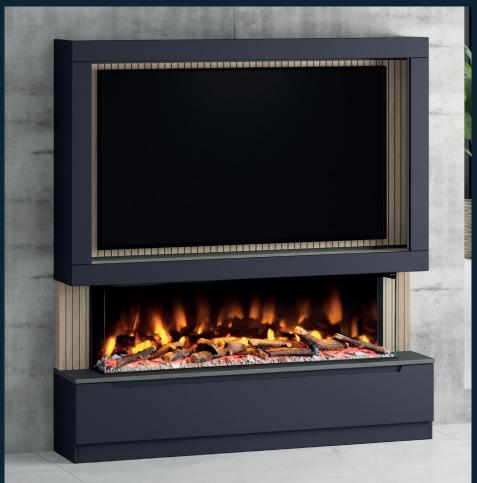

#### WELCOME

The MediaVue is a pre-build media wall fireplace with a unique DIY installation offering a premium construction & finish, including a luxurious 1.5m wide 3 sided electric fire. Designed and built by Be Modern Ltd. who have been manufacturing premium bathroom furniture and electric fires for over 60 years, rest assured, the quality is unparalleled.

Available as floor standing or wall mounted, the MediaVue is available in 9 matt colour options and optional on-trend Oak Panelling styling. With space for your TV and sound bar, the MediaVue houses your media perfectly hiding all those unsightly cables with ease.

#### MEDIAVUE - OAK SLATTED / SLAB DRAWER

ONTREND OAK PANELLING | MODERN FLAT DRAWER DESIGN + HANDLE

Shown in Indigo Matt with Oak Slatted panelling detail & finished off with a dark Slate top. The slab soft close drawer front is shown with 2 handles.

#### MEDIAVUE - OAK SLATTED / J-PULL DRAWER

ONTREND OAK PANELLING | CONTEMPORARY HANDLELESS DRAWER DESIGN

Shown in Indigo Matt with Oak Slatted panelling detail & finished off with a dark Slate top. The J-Pull soft close drawer front is a modern handleless design.