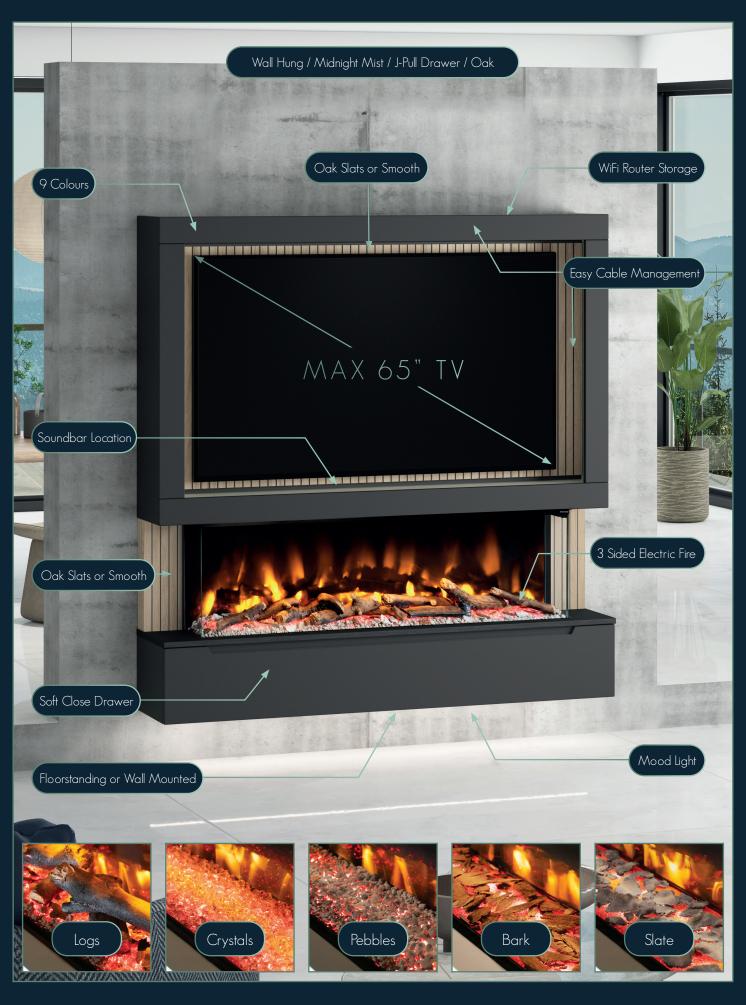

Available as floor standing or wall mounted, the MediaVue is available in 9 matt colour options and optional on-trend Oak Panelling styling. With space for your TV and sound bar, the MediaVue houses your media perfectly hiding all those unsightly cables with ease.

The soft close drawer front is available in 2 styles, with 3 separate compartments to store your remotes, controllers and other equipment. All finished off with a choice of slate or marble effect tops, adding a luxury matt finish.

The optional LED mood lighting can be installed underneath the wall mounted MediaVue or behind your TV. All controllable via the same fire remote, offering a seamless user experience.

#### FLOORSTANDING OR WALL MOUNTED

VERSATILE, ADAPTABLE, CUSTOMISABLE.

BOTH OPTIONS ARE INCLUDED WITHIN THE BOX GIVING YOU THE FREEDOM AT INSTALLATION

02

#### J-PULL OR SLAB SOFT CLOSE DRAWERS

SLEEK, MODERN, ERGONOMIC.

03

CREATE A MODERN MINIMAL LOOK WITH J-PULL OR ADD LUXURY HANDLES FOR A SOPHISTICATED FINISH

#### OAK SLATTED OR SMOOTH PANEL/SIDE SET DETAILS

NATURAL, TEXTURED, VERSATILE.

ON TREND OAK SLATTED PANELS CREATE A STRIKING AESTHETIC OR CHOICE OF 9 SMOOTH FINISHES

04

#### DARK SLATE OR WHITE MARBLE EFFECT TOP

05

SOPHISTICATED, CONTRASTED, LUXURIOUS.

SLATE OR MARBLE TOPS COMPLETE
THE MEDIAVUE FIREPLACE WITH A
LUXURIOUS MATT FINISH

#### OPTIONAL LED MOOD LIGHTING

ILLUMINATION ADDING AMBIENCE

ADD DRAMA WITH THE OPTIONAL LED MOOD LIGHTS, CONTROLLED VIA THE FIRE REMOTE CONTROL

06

## TECHNICAL / OPTIONS

The MediaVue has been designed to effortlessly fit in most spaces with a simple and swift installation.

With space to house TVs up to 65" and a ledge for your soundbar, the MediaVue is 1.83m wide & 1.97m tall (floorstanding) / 1.88m tall (wall mounted).

#### **ICONS**

1.5kW heat output

5D flame effect +3 colour settings

Multi - LED effect fuel bed with 13' colour options and rotation

7 Day Programmable Thermostatic remote control

Eco Design Compliant

Realistic, hand painted, loose logs

Fuel bed with pebbles, bark slate & crystals.

Down lights illuminate the loose logs

Panoramic glass screen

Glowing ember effect

3 year fire warranty\*

Patented slimline heater system

Optional Mood lighting

3 Sided Installation