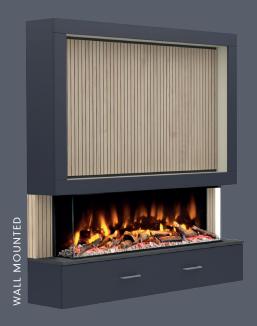

#### FLOORSTANDING OR WALL MOUNTED

VERSATILE, ADAPTABLE, CUSTOMISABLE.

BOTH OPTIONS ARE INCLUDED WITHIN THE BOX GIVING YOU THE FREEDOM AT INSTALLATION

02

Available as floor standing or wall mounted, the MediaVue is available in 9 matt colour options and optional on-trend Oak Panelling styling. With space for your TV and sound bar, the MediaVue houses your media perfectly hiding all those unsightly cables with ease.

The soft close drawer front is available in 2 styles, with 3 separate compartments to store your remotes, controllers and other equipment. All finished off with a choice of slate or marble effect tops, adding a luxury matt finish.