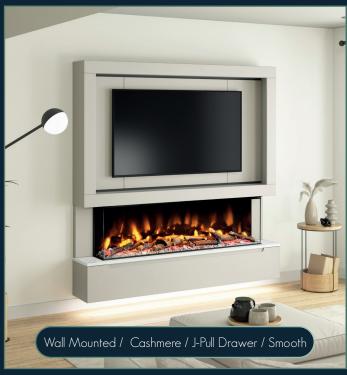

#### J-PULL OR SLAB SOFT CLOSE DRAWERS

SLEEK, MODERN, ERGONOMIC.

03

CREATE A MODERN MINIMAL LOOK WITH J-PULL OR ADD LUXURY HANDLES FOR A SOPHISTICATED FINISH

#### MEDIAVUE - OAK SLATTED / J-PULL DRAWER

ONTREND OAK PANELLING | CONTEMPORARY HANDLELESS DRAWER DESIGN

Shown in Indigo Matt with Oak Slatted panelling detail & finished off with a dark Slate top. The J-Pull soft close drawer front is a modern handleless design.