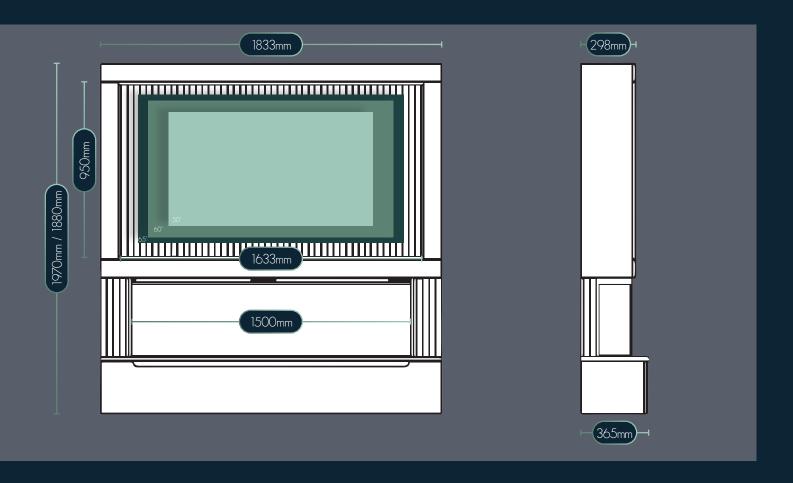

## TECHNICAL / OPTIONS

The MediaVue has been designed to effortlessly fit in most spaces with a simple and swift installation.

With space to house TVs up to 65" and a ledge for your soundbar, the MediaVue is 1.83m wide & 1.97m tall (floorstanding) / 1.88m tall (wall mounted).

You'll need an appropriate TV bracket to secure your chosen TV either onto the provided back panel or onto the rear wall if it's suitable. If you choose to fix it to the rear wall, you'll need to cut a hole in the back panel.

TV & Bracket not included.