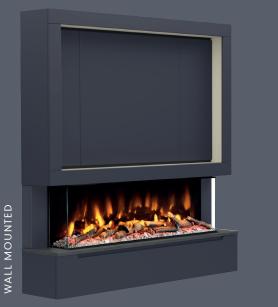

Available as floor standing or wall mounted, the MediaVue is available in 9 matt colour options and optional on-trend Oak Panelling styling. With space for your TV and sound bar, the MediaVue houses your media perfectly hiding all those unsightly cables with ease.

#### FLOORSTANDING OR WALL MOUNTED

VERSATILE, ADAPTABLE, CUSTOMISABLE.

BOTH OPTIONS ARE INCLUDED WITHIN THE BOX GIVING YOU THE FREEDOM AT INSTALLATION

02