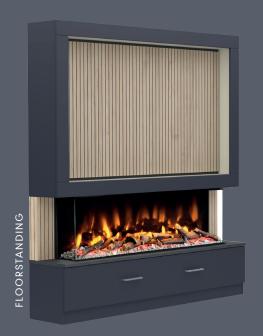

#### FLOORSTANDING OR WALL MOUNTED

VERSATILE, ADAPTABLE, CUSTOMISABLE.

BOTH OPTIONS ARE INCLUDED WITHIN THE BOX GIVING YOU THE FREEDOM AT INSTALLATION

02

Available as floor standing or wall mounted, the MediaVue is available in 9 matt colour options and optional on-trend Oak Panelling styling. With space for your TV and sound bar, the MediaVue houses your media perfectly hiding all those unsightly cables with ease.

The soft close drawer front is available in 2 styles, with 3 separate compartments to store your remotes, controllers and other equipment. All finished off with a choice of slate or marble effect tops, adding a luxury matt finish.