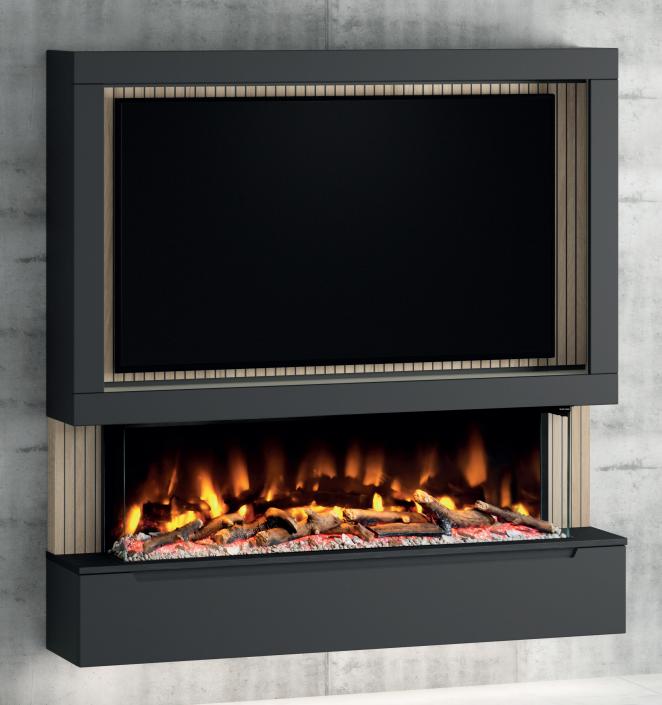

#### MEDIAVUE - OAK SLATTED / SLAB DRAWER

ONTREND OAK PANELLING | MODERN FLAT DRAWER DESIGN + HANDLE

Shown in Indigo Matt with Oak Slatted panelling detail & finished off with a dark Slate top. The slab soft close drawer front is shown with 2 handles.

#### MEDIAVUE - OAK SLATTED / J-PULL DRAWER

ONTREND OAK PANELLING | CONTEMPORARY HANDLELESS DRAWER DESIGN

Shown in Indigo Matt with Oak Slatted panelling detail & finished off with a dark Slate top. The J-Pull soft close drawer front is a modern handleless design.

#### MEDIAVUE - SMOOTH / SLAB DRAWER

MATT FINISH PANELLING | MODERN FLAT DRAWER DESIGN + HANDLE

Shown in Indigo Matt with matching panelling detail & finished off with a dark Slate top. The slab soft close drawer front is shown with 2 handles.

#### MEDIAVUE - SMOOTH / J-PULL DRAWER

MATT FINISH PANELLING | CONTEMPORARY HANDLELESS DRAWER DESIGN

Shown in Indigo Matt with matching panelling detail & finished off with a dark Slate top. The J-Pull soft close drawer front is a modern handleless design.