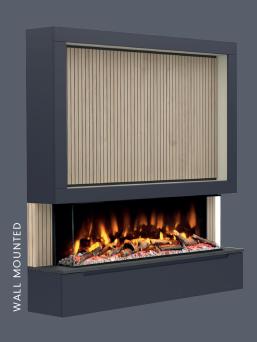

Available as floor standing or wall mounted, the MediaVue is available in 9 matt colour options and optional on-trend Oak Panelling styling. With space for your TV and sound bar, the MediaVue houses your media perfectly hiding all those unsightly cables with ease.

The optional LED mood lighting can be installed underneath the wall mounted MediaVue or behind your TV. All controllable via the same fire remote, offering a seamless user experience.

#### FLOORSTANDING OR WALL MOUNTED

VERSATILE, ADAPTABLE, CUSTOMISABLE.

BOTH OPTIONS ARE INCLUDED WITHIN THE BOX GIVING YOU THE FREEDOM AT INSTALLATION

02