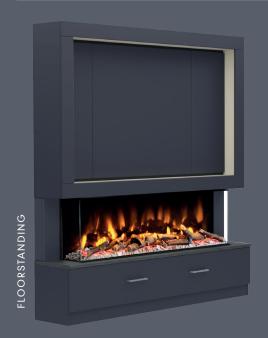

Available as floor standing or wall mounted, the MediaVue is available in 9 matt colour options and optional on-trend Oak Panelling styling. With space for your TV and sound bar, the MediaVue houses your media perfectly hiding all those unsightly cables with ease.

#### FLOORSTANDING OR WALL MOUNTED

VERSATILE, ADAPTABLE, CUSTOMISABLE.

BOTH OPTIONS ARE INCLUDED WITHIN THE BOX GIVING YOU THE FREEDOM AT INSTALLATION

02

#### J-PULL OR SLAB SOFT CLOSE DRAWERS

SLEEK, MODERN, ERGONOMIC.

03

CREATE A MODERN MINIMAL LOOK WITH J-PULL OR ADD LUXURY HANDLES FOR A SOPHISTICATED FINISH