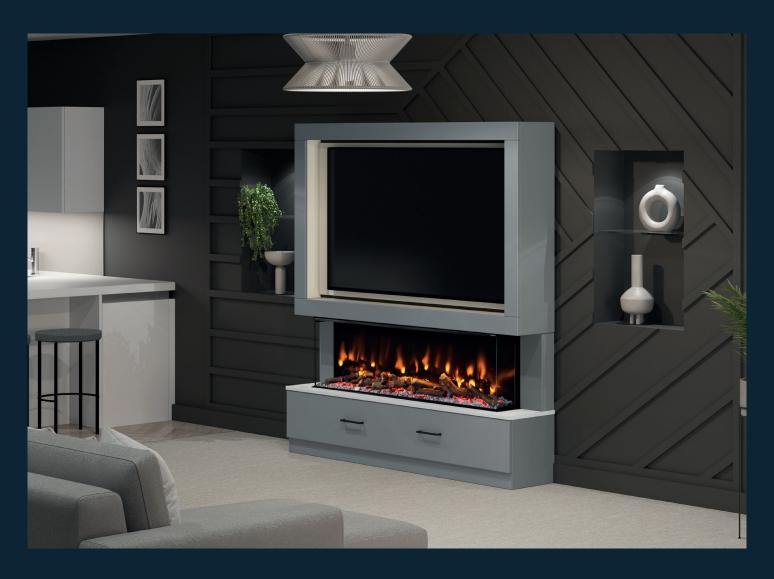

Available as floor standing or wall mounted, the MediaVue is available in 9 matt colour options and optional on-trend Oak Panelling styling. With space for your TV and sound bar, the MediaVue houses your media perfectly hiding all those unsightly cables with ease.

The optional LED mood lighting can be installed underneath the wall mounted MediaVue or behind your TV. All controllable via the same fire remote, offering a seamless user experience.

#### OPTIONAL LED MOOD LIGHTING

ILLUMINATION ADDING AMBIENCE

ADD DRAMA WITH THE OPTIONAL LED MOOD LIGHTS, CONTROLLED VIA THE FIRE REMOTE CONTROL

06