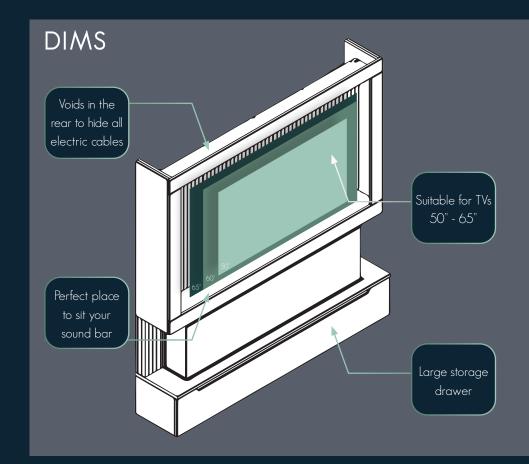

## TECHNICAL / OPTIONS

The MediaVue has been designed to effortlessly fit in most spaces with a simple and swift installation.

With space to house TVs up to 65" and a ledge for your soundbar, the MediaVue is 1.83m wide & 1.97m tall (floorstanding) / 1.88m tall (wall mounted).

You'll need an appropriate TV bracket to secure your chosen TV either onto the provided back panel or onto the rear wall if it's suitable. If you choose to fix it to the rear wall, you'll need to cut a hole in the back panel.

TV & Bracket not included.