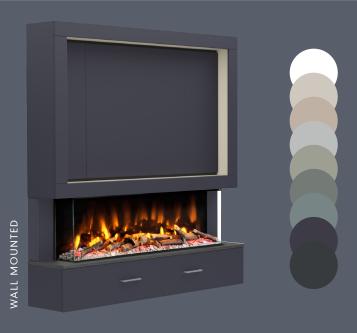

Available as floor standing or wall mounted, the MediaVue is available in 9 matt colour options and optional on-trend Oak Panelling styling. With space for your TV and sound bar, the MediaVue houses your media perfectly hiding all those unsightly cables with ease.

#### J-PULL OR SLAB SOFT CLOSE DRAWERS

SLEEK, MODERN, ERGONOMIC.

03

CREATE A MODERN MINIMAL LOOK WITH J-PULL OR ADD LUXURY HANDLES FOR A SOPHISTICATED FINISH