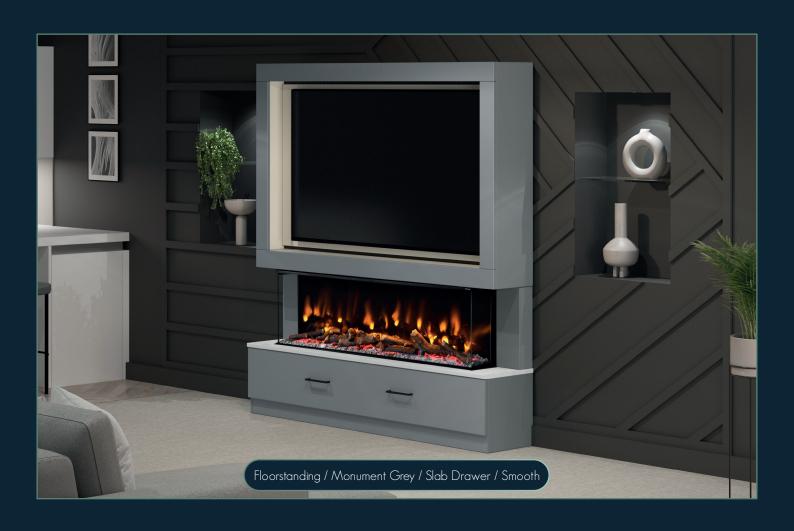

#### FLOORSTANDING OR WALL MOUNTED

VERSATILE, ADAPTABLE, CUSTOMISABLE.

BOTH OPTIONS ARE INCLUDED WITHIN THE BOX GIVING YOU THE FREEDOM AT INSTALLATION

02

#### MEDIAVUE - OAK SLATTED / SLAB DRAWER

ONTREND OAK PANELLING | MODERN FLAT DRAWER DESIGN + HANDLE

Shown in Indigo Matt with Oak Slatted panelling detail & finished off with a dark Slate top. The slab soft close drawer front is shown with 2 handles.