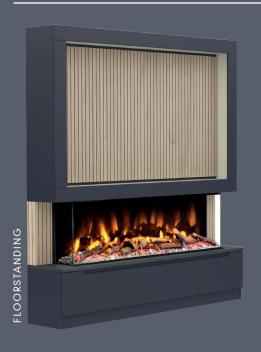

#### FLOORSTANDING OR WALL MOUNTED

VERSATILE, ADAPTABLE, CUSTOMISABLE.

BOTH OPTIONS ARE INCLUDED WITHIN THE BOX GIVING YOU THE FREEDOM AT INSTALLATION

02

## 3 SIDED ELECTRIC FIRE

MediaVue's 3-sided electric fireplace offers warmth and visual appeal from every angle with a 1.5m vista.