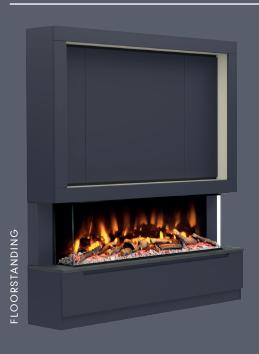

Available as floor standing or wall mounted, the MediaVue is available in 9 matt colour options and optional on-trend Oak Panelling styling. With space for your TV and sound bar, the MediaVue houses your media perfectly hiding all those unsightly cables with ease.

#### FLOORSTANDING OR WALL MOUNTED

VERSATILE, ADAPTABLE, CUSTOMISABLE.

BOTH OPTIONS ARE INCLUDED WITHIN THE BOX GIVING YOU THE FREEDOM AT INSTALLATION

02