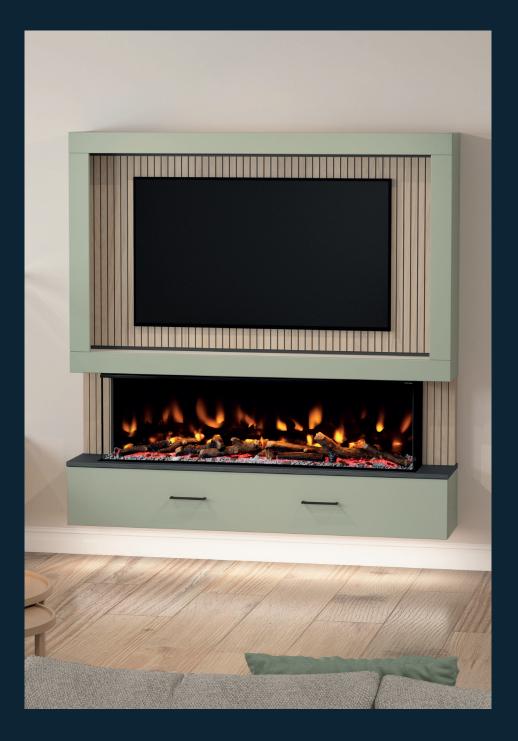

Available as floor standing or wall mounted, the MediaVue is available in 9 matt colour options and optional on-trend Oak Panelling styling. With space for your TV and sound bar, the MediaVue houses your media perfectly hiding all those unsightly cables with ease.

The soft close drawer front is available in 2 styles, with 3 separate compartments to store your remotes, controllers and other equipment. All finished off with a choice of slate or marble effect tops, adding a luxury matt finish.

#### OAK SLATTED OR SMOOTH PANEL/SIDE SET DETAILS

NATURAL, TEXTURED, VERSATILE.

ON TREND OAK SLATTED PANELS CREATE A STRIKING AESTHETIC OR CHOICE OF 9 SMOOTH FINISHES

04

#### DARK SLATE OR WHITE MARBLE EFFECT TOP

05

SOPHISTICATED, CONTRASTED, LUXURIOUS.

SLATE OR MARBLE TOPS COMPLETE
THE MEDIAVUE FIREPLACE WITH A
LUXURIOUS MATT FINISH