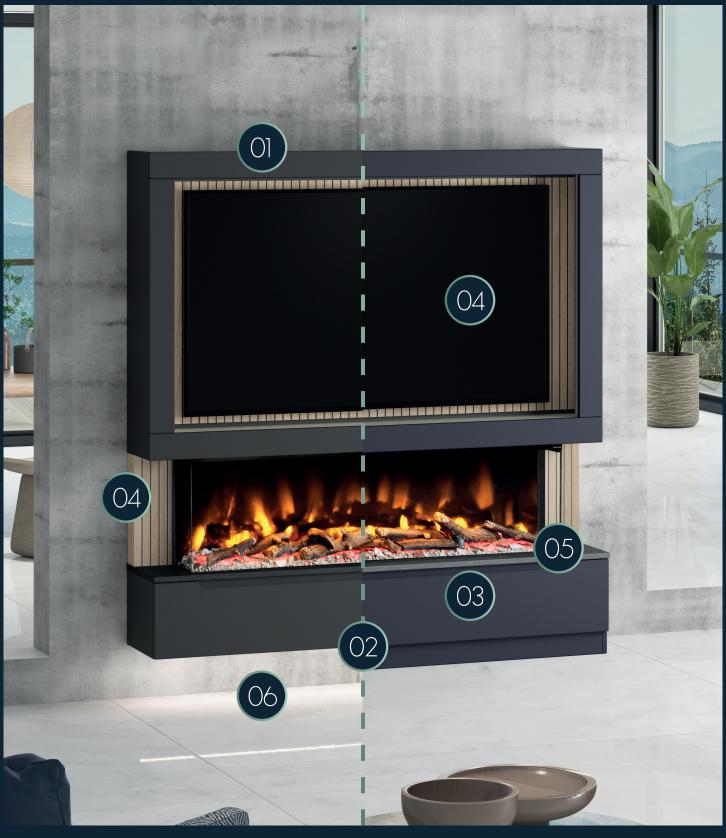

#### FLOORSTANDING OR WALL MOUNTED

VERSATILE, ADAPTABLE, CUSTOMISABLE.

BOTH OPTIONS ARE INCLUDED WITHIN THE BOX GIVING YOU THE FREEDOM AT INSTALLATION

02

#### J-PULL OR SLAB SOFT CLOSE DRAWERS

SLEEK, MODERN, ERGONOMIC.

03

CREATE A MODERN MINIMAL LOOK WITH J-PULL OR ADD LUXURY HANDLES FOR A SOPHISTICATED FINISH

#### OAK SLATTED OR SMOOTH PANEL/SIDE SET DETAILS

NATURAL, TEXTURED, VERSATILE.

ON TREND OAK SLATTED PANELS CREATE A STRIKING AESTHETIC OR CHOICE OF 9 SMOOTH FINISHES

04

#### DARK SLATE OR WHITE MARBLE EFFECT TOP

05

SOPHISTICATED, CONTRASTED, LUXURIOUS.

SLATE OR MARBLE TOPS COMPLETE
THE MEDIAVUE FIREPLACE WITH A
LUXURIOUS MATT FINISH

#### OPTIONAL LED MOOD LIGHTING

ILLUMINATION ADDING AMBIENCE

ADD DRAMA WITH THE OPTIONAL LED MOOD LIGHTS, CONTROLLED VIA THE FIRE REMOTE CONTROL

06