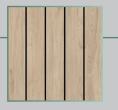

#### OAK SLATTED OR SMOOTH PANEL/SIDE SET DETAILS

NATURAL, TEXTURED, VERSATILE.

ON TREND OAK SLATTED PANELS CREATE A STRIKING AESTHETIC OR CHOICE OF 9 SMOOTH FINISHES

04