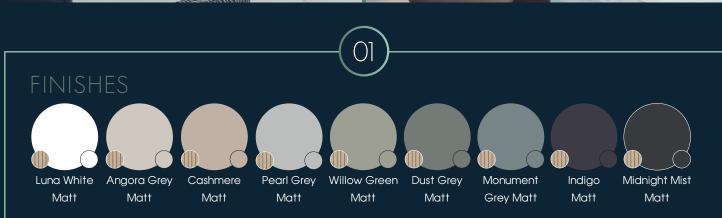

Available as floor standing or wall mounted, the MediaVue is available in 9 matt colour options and optional on-trend Oak Panelling styling. With space for your TV and sound bar, the MediaVue houses your media perfectly hiding all those unsightly cables with ease.