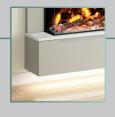

## 3 SIDED ELECTRIC FIRE

MediaVue's 3-sided electric fireplace offers warmth and visual appeal from every angle with a 1.5m vista.