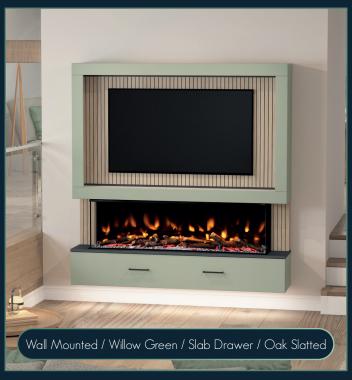

#### OAK SLATTED OR SMOOTH PANEL/SIDE SET DETAILS

NATURAL, TEXTURED, VERSATILE.

ON TREND OAK SLATTED PANELS CREATE A STRIKING AESTHETIC OR CHOICE OF 9 SMOOTH FINISHES

04

Available as floor standing or wall mounted, the MediaVue is available in 9 matt colour options and optional on-trend Oak Panelling styling. With space for your TV and sound bar, the MediaVue houses your media perfectly hiding all those unsightly cables with ease.