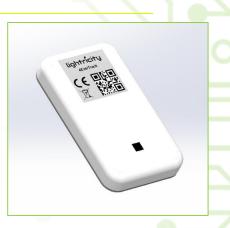

## Mechanical Specifications

| Enclosure dimensions | 59 mm x 34 mm x 8 mm  |
|----------------------|-----------------------|
| IP rating            | IP67                  |
| Enclosure colour     | Transparent and white |