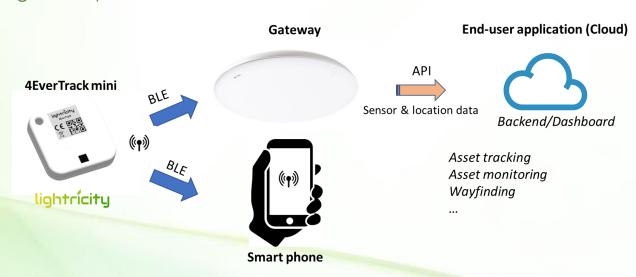

# Description

The 4EverTrack is an ultra-low power autonomous BLE sensing and tracking hardware platform powered by photovoltaic energy harvesting. 4EverTrack can be used to wirelessly monitor the location, temperature and movements of assets.

# Usage Example