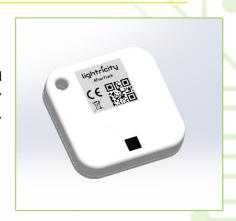

# Description

The 4EverTrack is an ultra-low power autonomous BLE sensing and tracking hardware platform powered by photovoltaic energy harvesting. 4EverTrack can be used to wirelessly monitor the location, temperature and movements of assets.

# **Mechanical Specifications**

Enclosure dimensions 29 mm x 29 mm x 6 mm

IP rating IP67

Enclosure colour Transparent and white