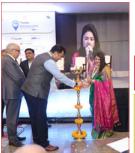

**Conference Inaugural Session** 

45 Mins Extempore 10.00 am - Greetings and welcoming of VIPs on stage

(Lamp lighting ceremony)

**Welcome Note:** Monica Bachchan, Founder & CEO, Metalogic Projects Management Services Pvt Ltd.

#### **PAST EVENT**