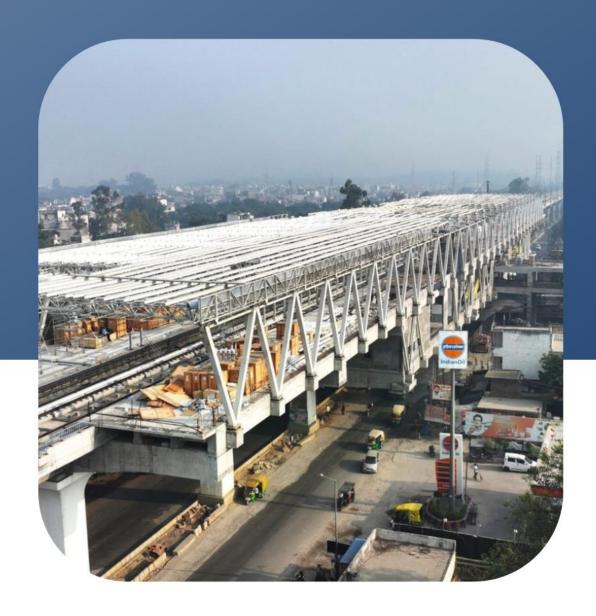

#### Metro Station Structures

## Our Landmark **Projects**

**NCRTC & DMRC** 9 Stations completed, **8 Ongoing** 

#### **Metro Stations:**

- Geeta Nagar
- LLR
- Mothijheel
- University