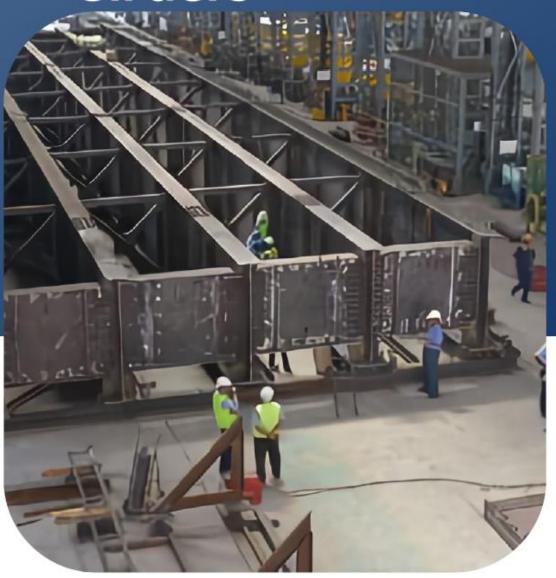

### Our Manufacturing Unit

One of the Largest Facility in Delhi NCR Spread across 4.5 Acres Located in Patauda, Jhajjar.

## Our Manufacturing Unit

State of the art Manufacturing Unit, with Expert Manpower ensure Precision & Detailing in each process