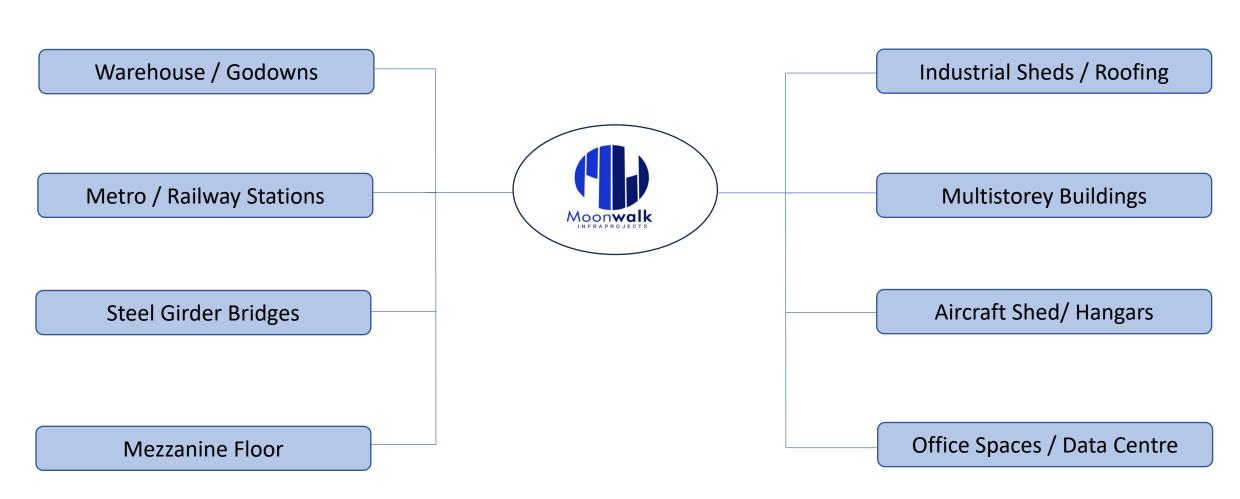

## We are Moonwalk Infraprojects

Leading Manufacturers of PEB & Steel Building Structures like: