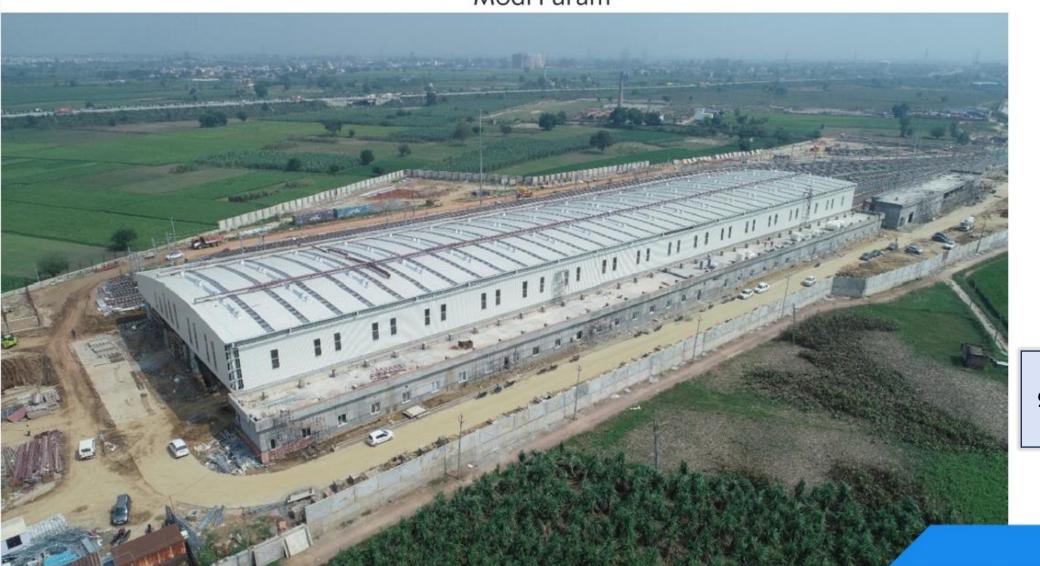

#### Metro Station Structures

## Our Landmark **Projects**

**NCRTC & DMRC** 9 Stations completed, **8 Ongoing** 

#### **Metro Stations:**

- Geeta Nagar
- LLR
- Mothijheel
- University