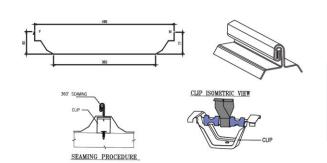

#### 60000MT

Annual prodn capacity

360° Standing Seam Machine -Inhouse Inhouse Design
Studio
in Noida HO

STAAD.Pro

200+ Dedicated
Projects
Manpower

120+ Latest Machines