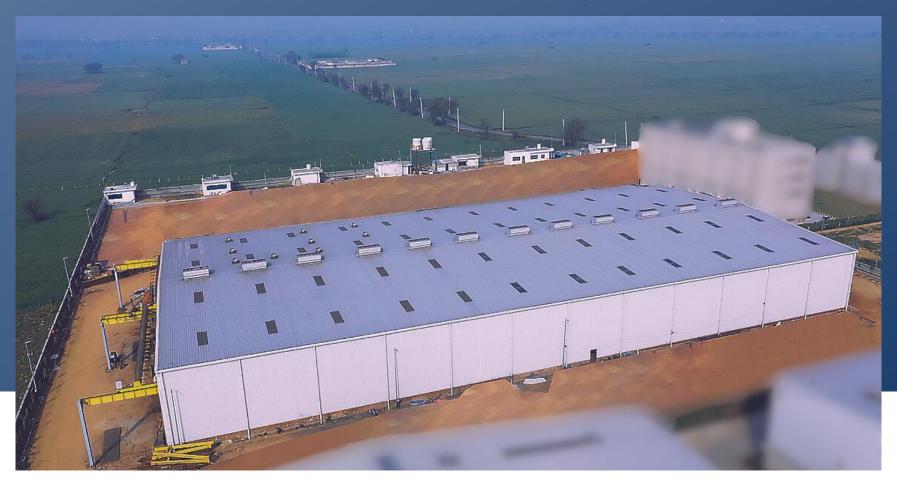

### Our Manufacturing Unit

One of the Largest Facility in Delhi NCR Spread across 4.5 Acres Located in Patauda, Jhajjar.

## Our Manufacturing Unit

State of the art Manufacturing Unit, with Expert Manpower ensure Precision & Detailing in each process