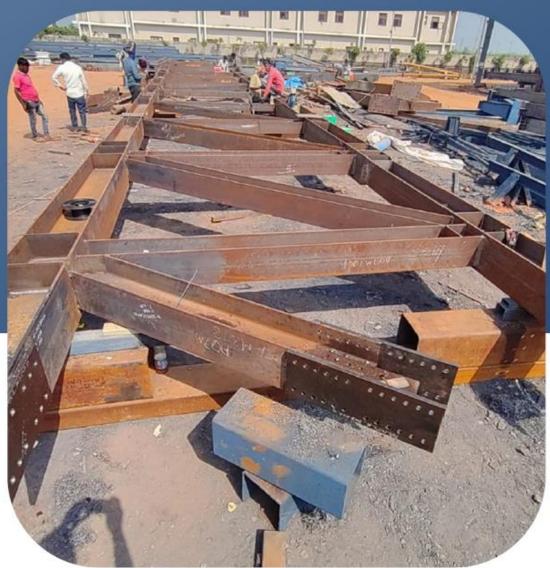

# Tubular Trusses and UC/UB Trusses

# Capability @Moonwalk beyond regular PEB structures