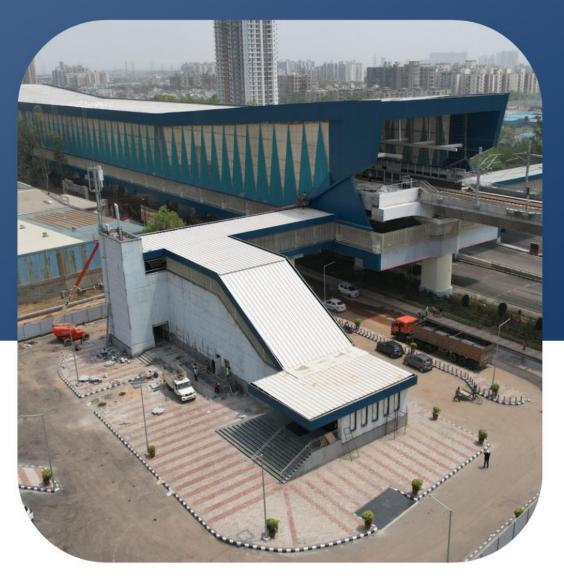

#### Metro Station Structures

## Our Landmark **Projects**

**NCRTC & DMRC** 9 Stations completed, **8 Ongoing** 

#### **Metro Stations:**

- Geeta Nagar
- LLR
- Mothijheel
- University