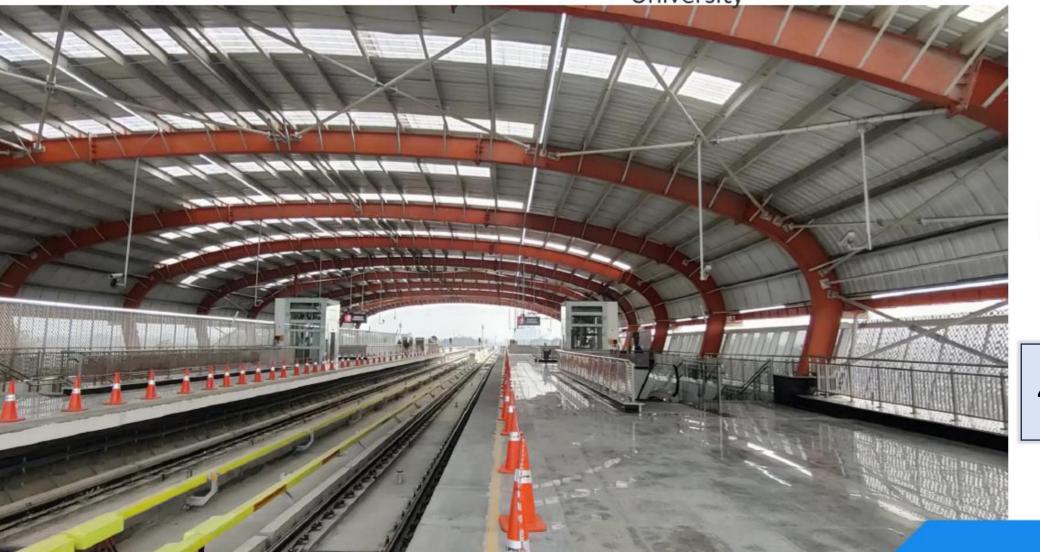

#### Metro Station Structures

## Our Landmark **Projects**

**NCRTC & DMRC** 9 Stations completed, **8 Ongoing** 

#### **Metro Stations:**

- Geeta Nagar
- LLR
- Mothijheel
- University