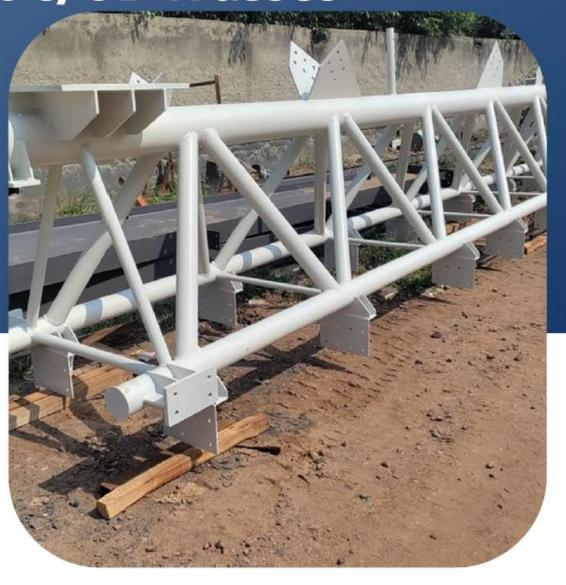

# Tubular Trusses and UC/UB Trusses

# Capability @Moonwalk beyond regular PEB structures