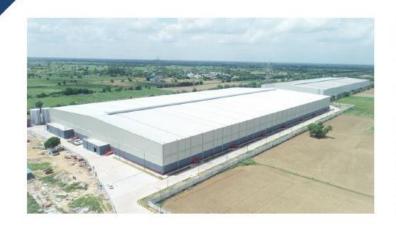

### Our Manufacturing Unit

One of the Largest Facility in Delhi NCR Spread across 4.5 Acres Located in Patauda, Jhajjar.

## Our Manufacturing Unit

State of the art Manufacturing Unit, with Expert Manpower ensure Precision & Detailing in each process