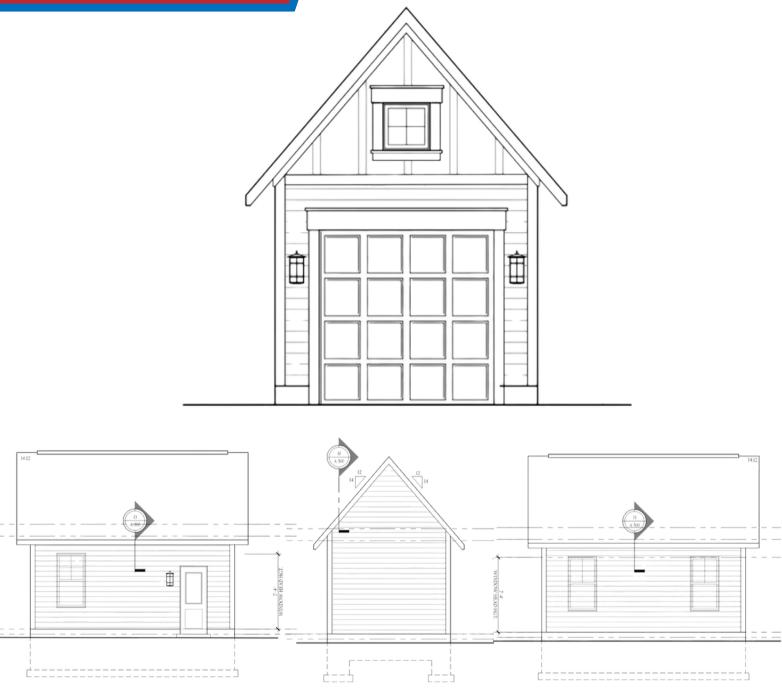

## **SMALL SHED**

This small toy holder garage is just under the square footage required to obtain a building permit. Allowing for a fast install when extra space is needed, FAST!

Ask The Detached Garage Company how to customize this unique size to be more than just a garage!

Left Elevation: Simple Shed Garage Rear Elevation: Simple Shed Garage Right Elevation: Simple Shed Garage

### **SMALL SHED**

CONTACT US: 540-205-8000 tetachedgarage4less.com

\* \*