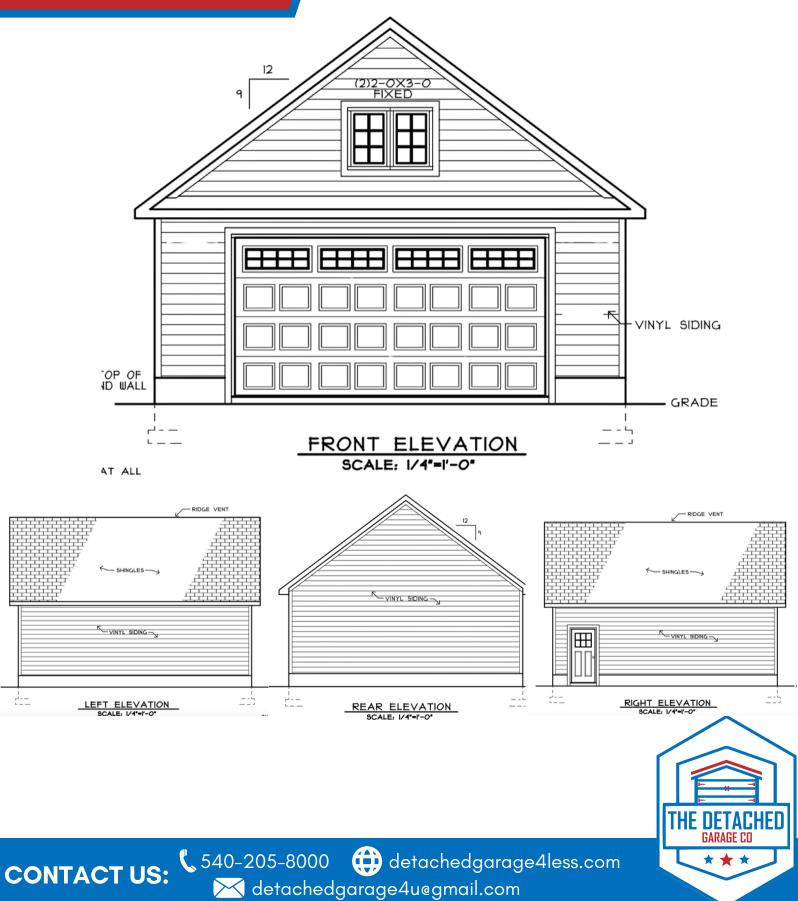

# STANDAR DOUBLE

Two car garage standard garage is affordable and very practical. Giving you extra space for the cars, toys or even a workshop. Plans ready to go, so when you're counting on the timing of your detached garage project, this standard two car garage offers just what's needed.

#### STANDARD DOUBLE

First Floor Plan: Standard Double Garage

CONTACT US: \$540-205-8000 @detachedgarage4less.com Metachedgarage4u@gmail.com