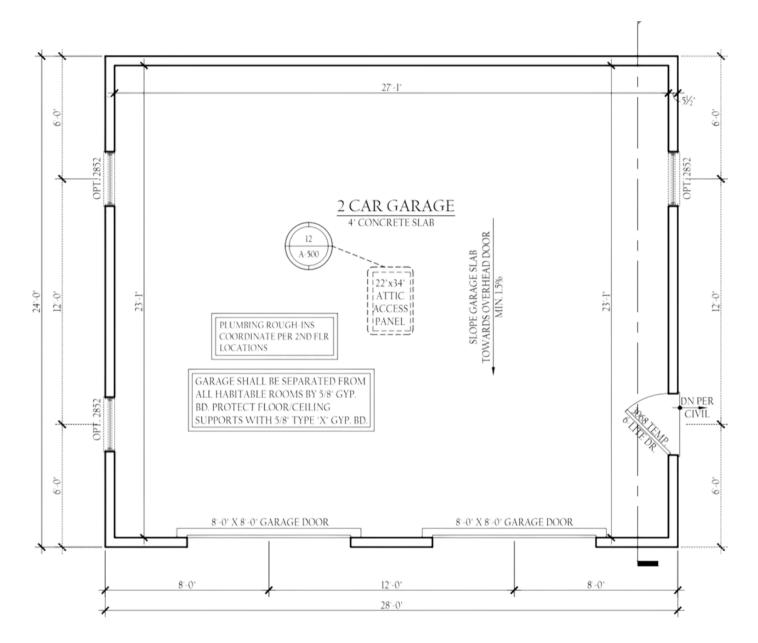

# STANDAR DOUBLE

Two car garage standard garage is affordable and very practical. Giving you extra space for the cars, toys or even a workshop. Plans ready to go, so when you're counting on the timing of your detached garage project, this standard two car garage offers just what's needed.

#### STANDARD DOUBLE

First Floor Plan: Standard Double Garage

CONTACT US: \$540-205-8000 @detachedgarage4less.com Metachedgarage4u@gmail.com