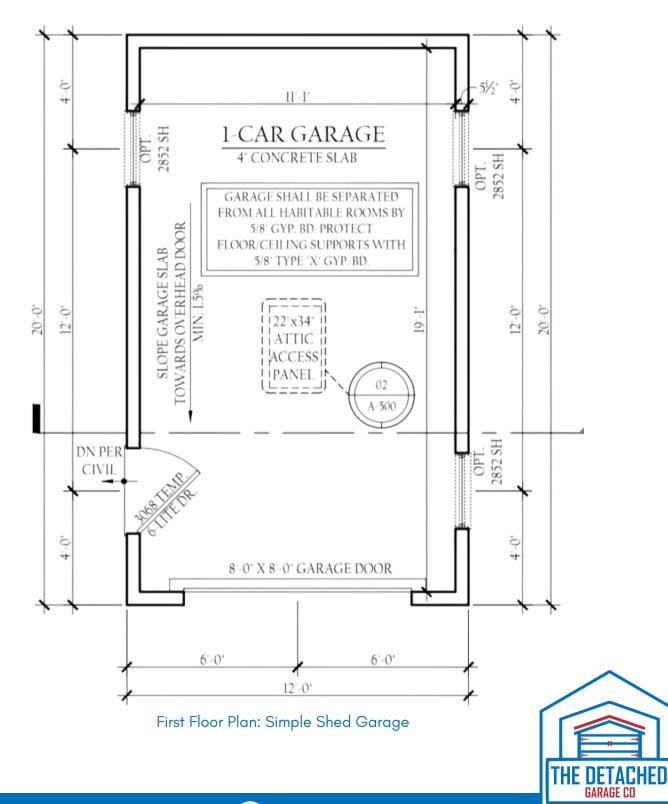

## **SMALL SHED**

This small toy holder garage is just under the square footage required to obtain a building permit. Allowing for a fast install when extra space is needed, FAST!

Ask The Detached Garage Company how to customize this unique size to be more than just a garage!

Left Elevation: Simple Shed Garage Rear Elevation: Simple Shed Garage Right Elevation: Simple Shed Garage

### **SMALL SHED**

CONTACT US: 540-205-8000 tetachedgarage4less.com

\* \*