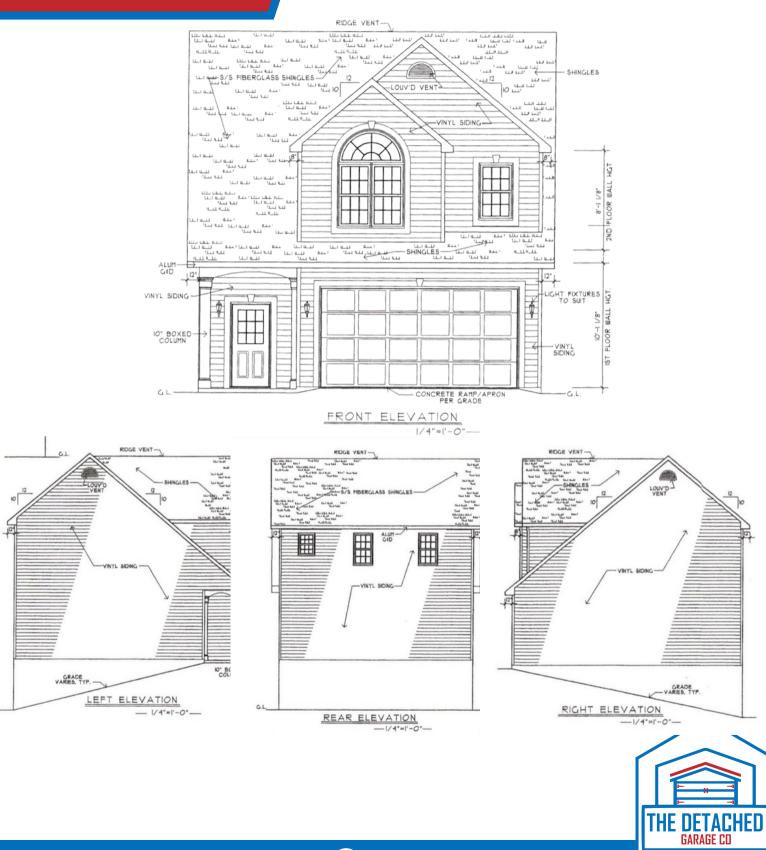

## LAKESIDE 2-CAR

GUTTER 1

S/4"X4" AT CORNERS, TTP

VINTL ....

The Cottage home expanded. When you're looking for extra space, family room, Bedroom full bath and mini kitchen. Zoning may be required as this is a small residential unit and two car garage. The Detached Garage Company will work with you and help to obtain permits and zoning to ensure the Lakeside Garage works perfectly with your property!

#### LAKESIDE 2-CAR A

THE DETACHED GARAGE CD \* \* \*