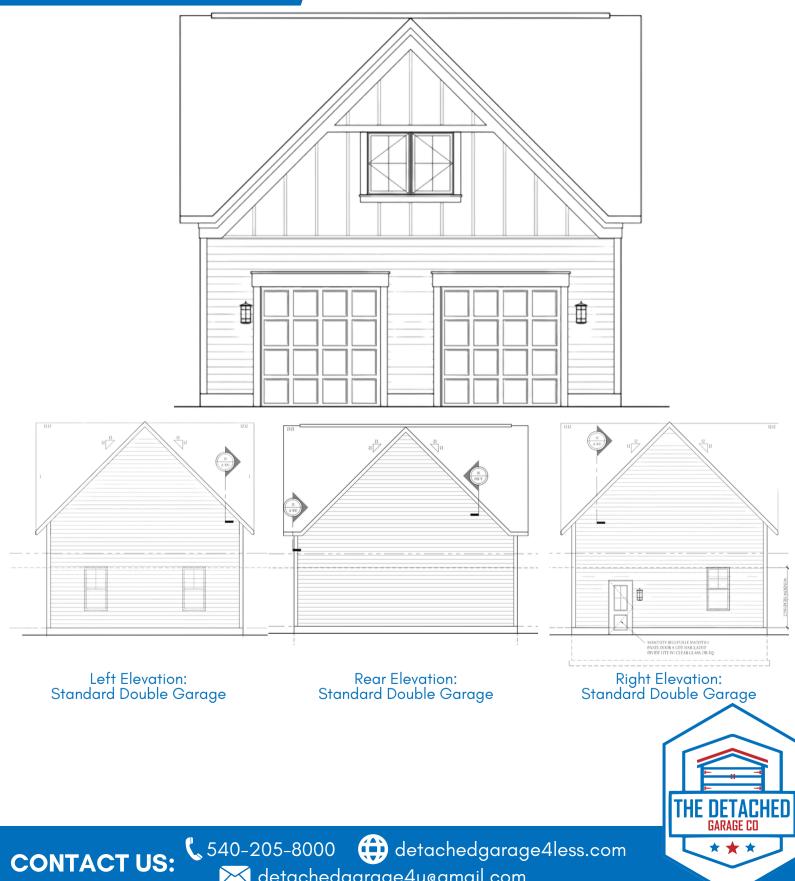

# STANDAR DOUBLE

Two car garage standard garage is affordable and very practical. Giving you extra space for the cars, toys or even a workshop. Plans ready to go, so when you're counting on the timing of your detached garage project, this standard two car garage offers just what's needed.

#### STANDARD DOUBLE

First Floor Plan: Standard Double Garage

CONTACT US: \$540-205-8000 @detachedgarage4less.com Metachedgarage4u@gmail.com