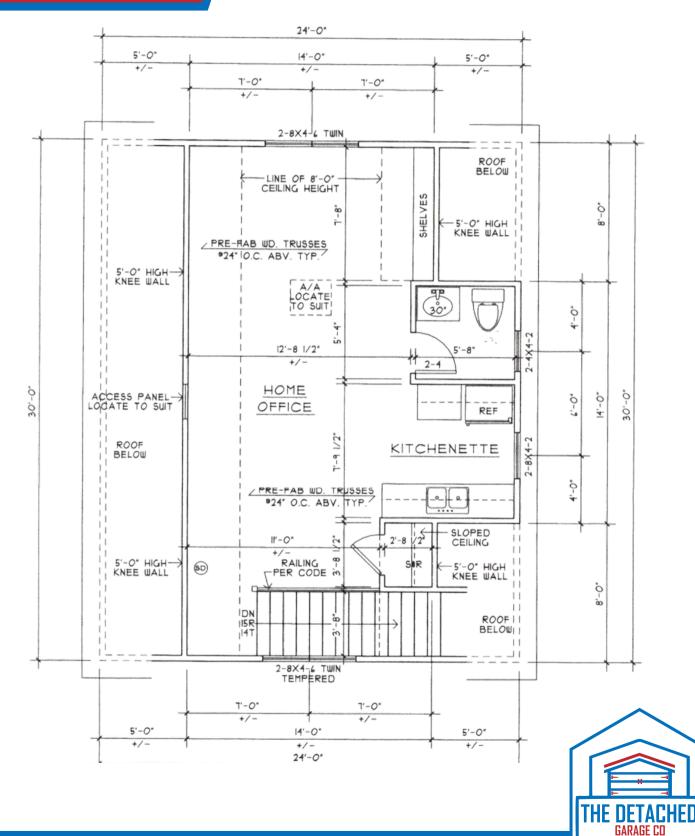

#### HOME OFFICE

The Home Office is more and more popular as life demands more private space. This home office will offer a half bath, not kitchen and may require less work to gain zoning approval.

Mini kitchen and bright open spaces. When life demands you work from home, give your family and yourself the room and freedom you deserve.

#### HOME OFFICE

\* 🛨 \*