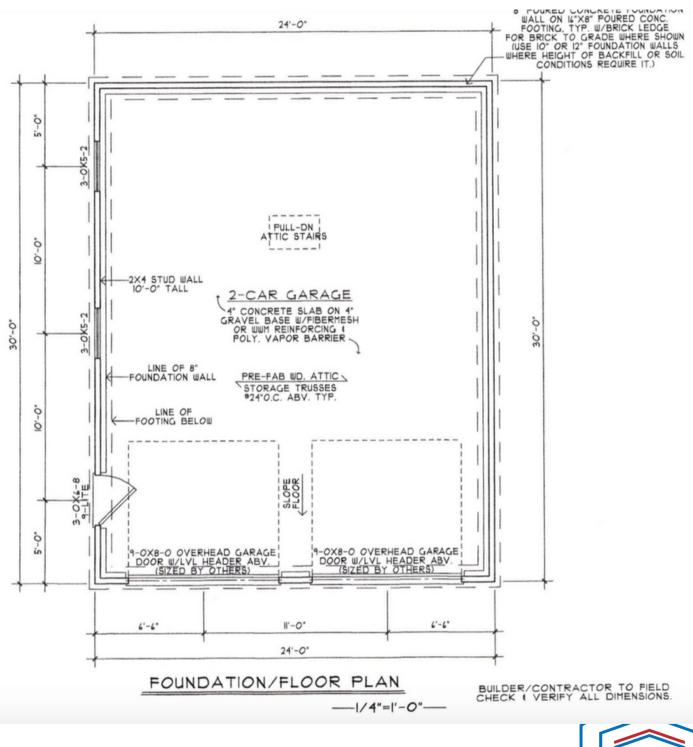

# STANDAR DOUBLE

Two car garage standard garage is affordable and very practical. Giving you extra space for the cars, toys or even a workshop. Plans ready to go, so when you're counting on the timing of your detached garage project, this standard two car garage offers just what's needed.

#### STANDARD DOUBLE

First Floor Plan: Standard Double Garage

CONTACT US: \$540-205-8000 @detachedgarage4less.com Metachedgarage4u@gmail.com