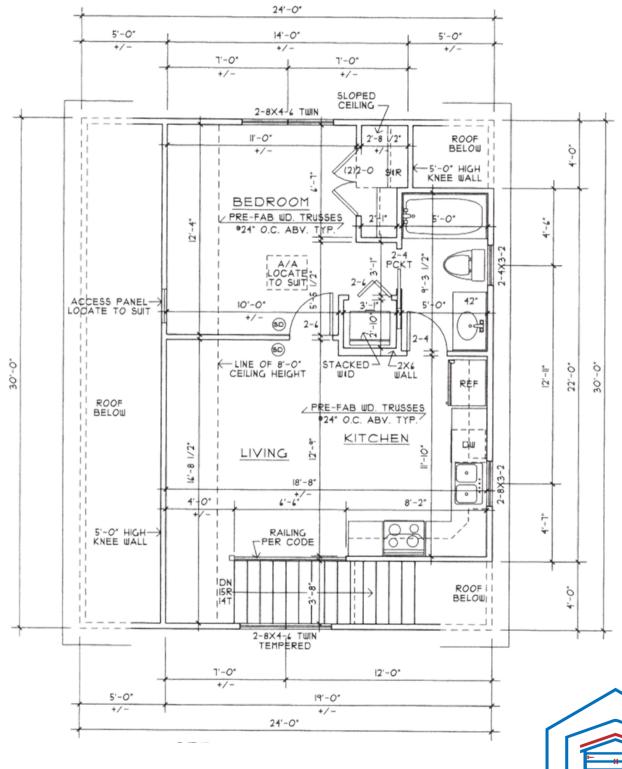

### THE SUITE

This is more than a standard garage! Full Suite, with living area, vaulted ceilings, and open space. Fully equipped kitchen, with countertop island, his and her vanities, walk in closet all located over your expanded two car garage.