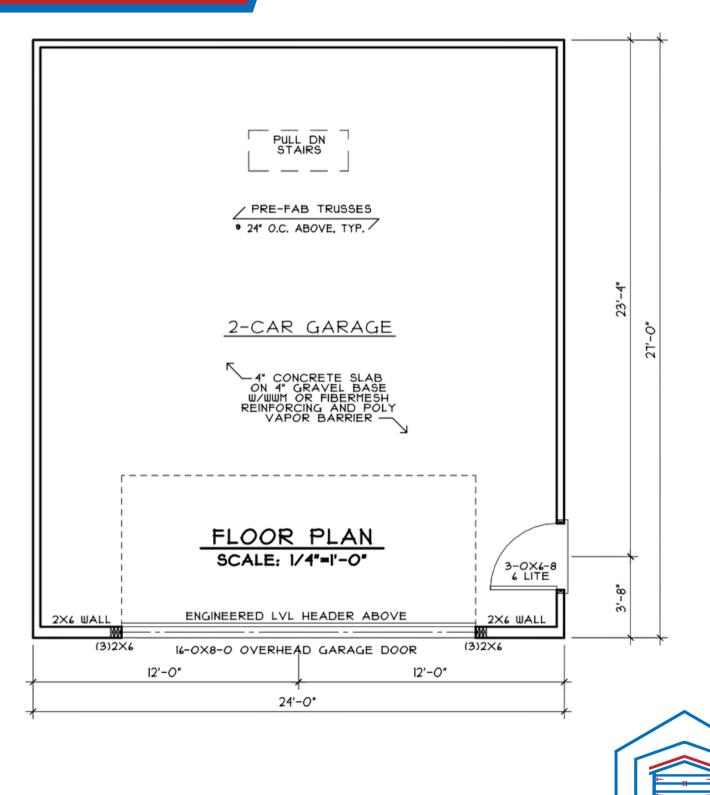

# STANDAR DOUBLE

Two car garage standard garage is affordable and very practical. Giving you extra space for the cars, toys or even a workshop. Plans ready to go, so when you're counting on the timing of your detached garage project, this standard two car garage offers just what's needed.

#### STANDARD DOUBLE

First Floor Plan: Standard Double Garage

CONTACT US: \$540-205-8000 @detachedgarage4less.com Metachedgarage4u@gmail.com