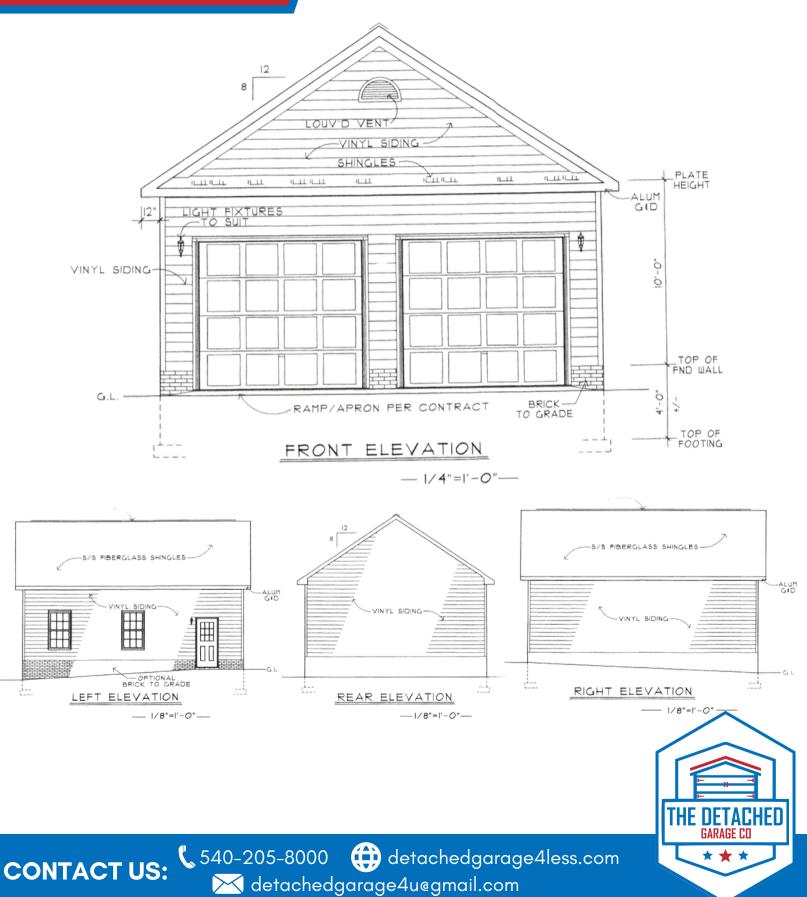

# STANDAR DOUBLE

Two car garage standard garage is affordable and very practical. Giving you extra space for the cars, toys or even a workshop. Plans ready to go, so when you're counting on the timing of your detached garage project, this standard two car garage offers just what's needed.

#### STANDARD DOUBLE

First Floor Plan: Standard Double Garage

CONTACT US: \$540-205-8000 @detachedgarage4less.com Metachedgarage4u@gmail.com