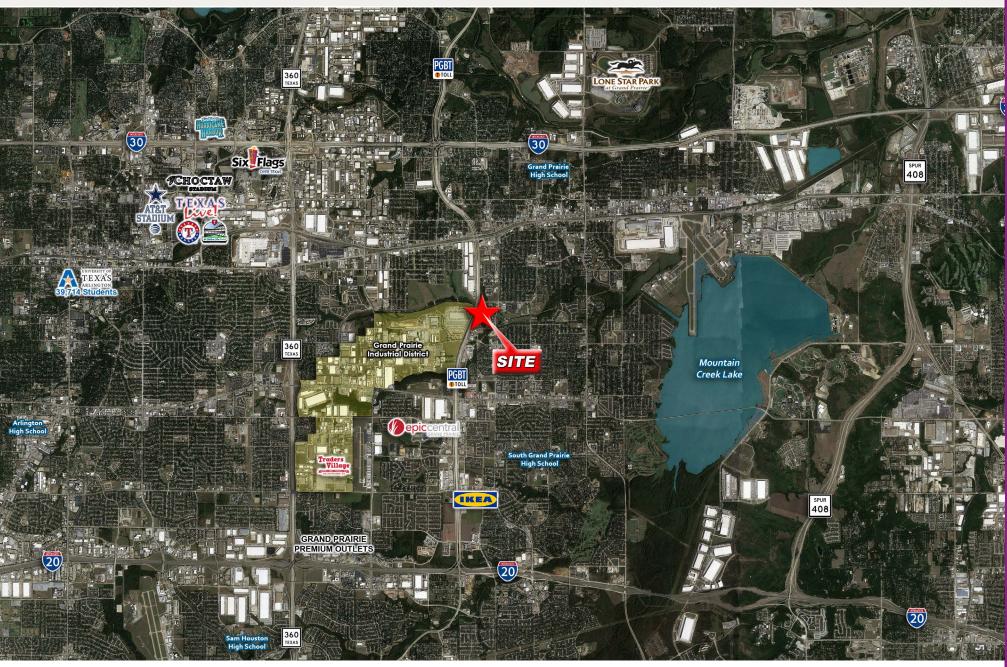

### MARKET AERIAL

Close to entertainment and only six miles from the "Thrill Capital of Texas", known as Six flags of Texas. This site is less than 7 miles from AT&T Stadium which serves as the home of Dallas Cowboys of the National football League, and the home of the Cotton Bowl Classic and the Big 12 Championship game.