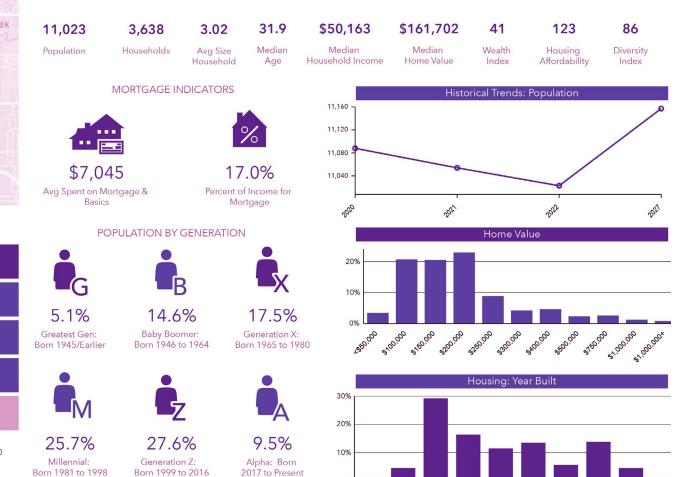

### **DEMOGRAPHICS - 1 MILE**

Esri forecasts for 2022, 2027, 2017-2021 © 2023 Esri

# POPULATION TRENDS AND KEY INDICATORS

Robinson Rd Ring of 1 mile

0%

L1939

1940.49

1950.59

,960.69

1970-79