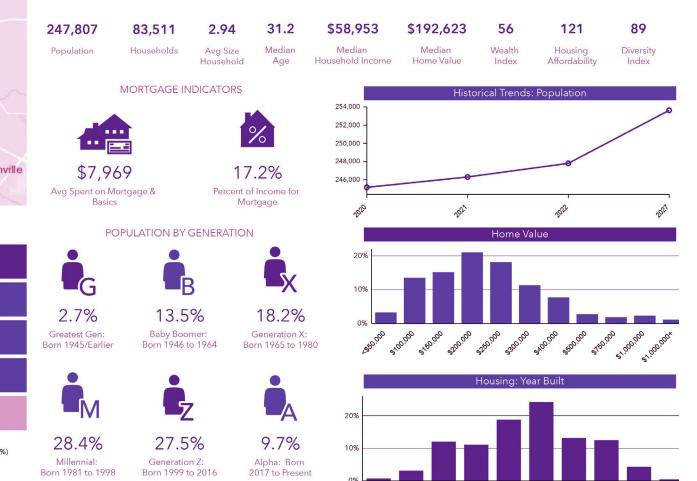

### **DEMOGRAPHICS - 1 MILE**

Esri forecasts for 2022, 2027, 2017-2021 © 2023 Esri

### **DEMOGRAPHICS - 5 MILE**

Source: Esri, Esri, Esri, S. BLS, ACS Esri forecasts for 2022, 2027, 2017-2021 © 2023 Esri