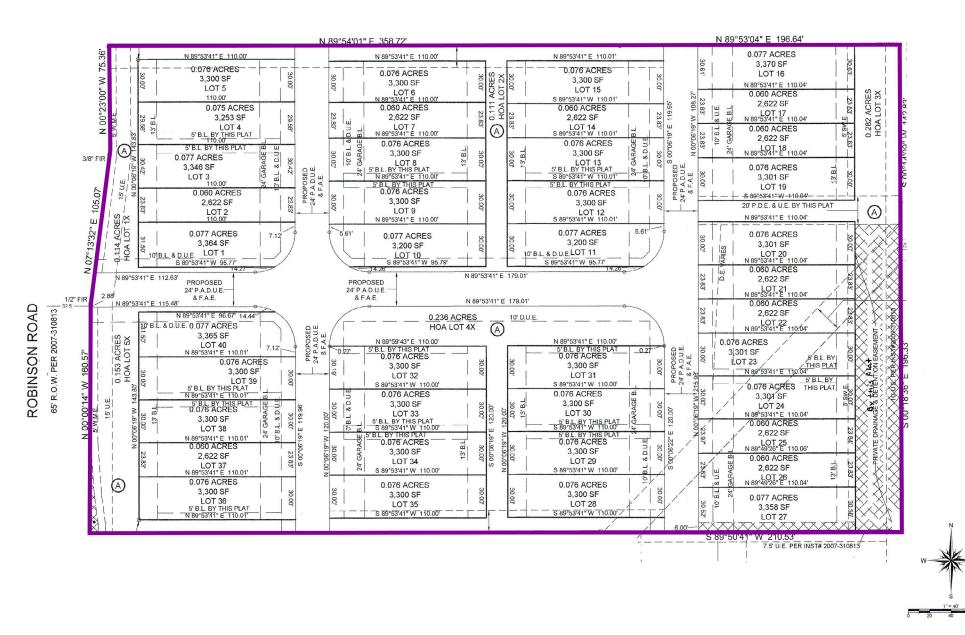

TION

SEQ of SH-161/PGBT & Robinson Rd in Grand Prairie, Texas - Dallas County DFW Metroplex

#### AVAILABLE

±4.39 Acres Total

#### PRICE

Contact Broker

#### APPRAISAL

Appraised value is \$4.8 million dollars

#### ZONING

Zoned -PD 398

#### HOA

Builder to dictate the pricing of HOA.

### **TRAFFIC COUNTS**

SH-161 / PBGT: 75,520 VPD (TxDot '21)

# ZULIKHA HUSSAIN | A.K.A. "LADY Z"

Call or Text: 913-461-9697 | Email: LADYZ@Z4URE.COM

Southlake Farmers Grapevine Keller<sup>2</sup> Branch 287 1 177 Colleyville Watauga Las Colinas University Park Bedford Hurst Euless North DNT ® Richland Irving **Haltom City** Hills Dallas **Fort Worth Grand Prairie** Arlington 5 67 Forest Hill Duncanville

### **DEMOGRAPHICS 2022**





60 N

Addison

Desoto

Richardson





### FINAL RECORDED PLAT



#### ZULIKHA HUSSAIN | A.K.A. "LADY Z" Call or Text: 913-461-9697 | Email: LADYZ@Z4URE.COM

The information contained herein was obtained from sources deemed reliable; however, Z4U Real Estate makes no guarantees, warranties, or representations as to the accuracy or completeness thereof. The presentation of this property is subject to errors, omissions, change of price, prior sale or lease, or withdrawal without notice.

(N N UЛ  $\mathbf{J}$ 0 BIZ ທ 0 Ζ RO  $\mathbf{D}$ ۲  $\square$ ス  $\triangleright$ Ź  $\Box$ J J  $\triangleright$ ス  $\times$ СЛ  $\bigcirc$ ப

4

REAL ESTATE WWW.Z4URE.COM

### SAMPLE ELEVATIONS



NOTE: THE ELEVATIONS AS INDICATIVE OF THE CHARACTER OF THE ELEVATION AND MATERIALS: THE EXACT ELEVATION DESIGN WILL VARY WITH THE FINAL FLOOR PLAN DESIGN.

#### ZULIKHA HUS