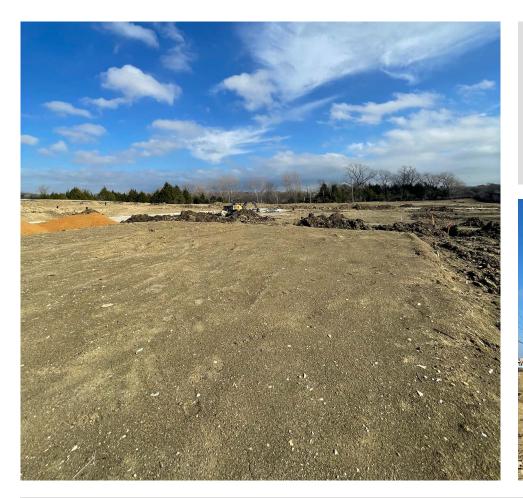

### **40 LOTS READY FOR TOWN HOME CONSTRUCTION** GRAND PRAIRIE, TX | DALLAS COUNTY | DFW



This site is located on Robinson Road right off George Bush Highway and across from major employers such as Lockheed Martin, Poly-America, and GM. Lockheed Martin is the 7th largest employer in Texas state.



Close to entertainment and only six miles from the "Thrill Capital of Texas", known as Six flags of Texas. This site is less than 7 miles from AT&T Stadium which serves as the home of Dallas Cowboys of the National football League, and the home of the Cotton Bowl Classic and the Big 12 Championship game.

#### ZULIKHA HUSSAIN | A.K.A. "LADY Z" Call or Text: 913-461-9697 | Email: LADYZ@Z4URE.COM

The information contained herein was obtained from sources deemed reliable; however, Z4U Real Estate makes no guarantees, warranties, or representations as to the accuracy or completeness t