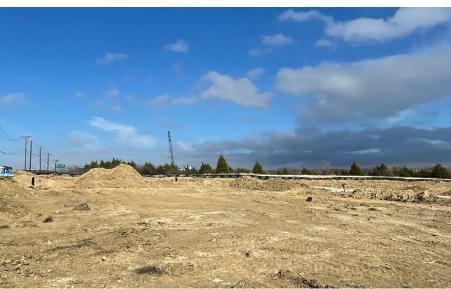

### **40 LOTS READY FOR TOWN HOME CONSTRUCTION** GRAND PRAIRIE, TX | DALLAS COUNTY | DFW



This site is located on Robinson Road right off George Bush Highway and across from major employers such as Lockheed Martin, Poly-America, and GM. Lockheed Martin is the 7th largest employer in Texas state.



Close to entertainment and only six miles from the "Thrill Capital of Texas", known as Six flags of Texas. This site is less than 7 miles from AT&T Stadium which serves as the home of Dallas Cowboys of the National football League, and the home of the Cotton Bowl Classic and the Big 12 Championship game.

#### ZULIKHA HUSSAIN | A.K.A. "LADY Z" Call or Text: 913-461-9697 | Email: LADYZ@Z4URE.COM

The information contained herein was obtained from sources deemed reliable; however, Z4U Real Estate makes no guarantees, warranties, or representations as to the accuracy or completeness thereof. The presentation of this property is subject to errors, omissions, change of price, prior sale or lease, or withdrawal without notice.



### **40 LOTS READY FOR TOWN HOME CONSTRUCTION** GRAND PRAIRIE,