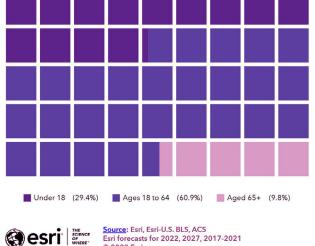

### **DEMOGRAPHICS - 1 MILE**

Esri forecasts for 2022, 2027, 2017-2021 © 2023 Esri

# POPULATION TRENDS AND KEY INDICATORS

Robinson Rd Ring of 1 mile

0%

L1939

1940.49

1950.59

,960.69

1970-79