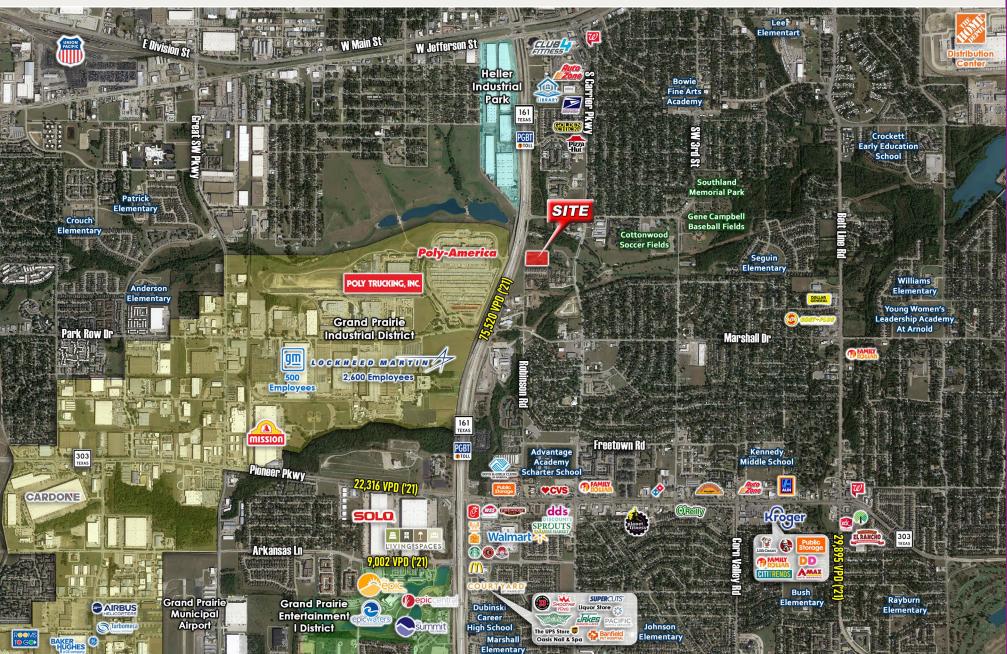

### SITE AERIAL

### **40 LOTS READY FOR TOWN HOME CONSTRUCTION** GRAND PRAIRIE, TX | DALLAS COUNTY | DFW

This site is located on Robinson Road right off George Bush Highway and across from major employers such as Lockheed Martin, Poly-America, and GM. Lockheed Martin is the 7th largest employer in Texas state.

#### LOCATION

SEQ of SH-161/PGBT & Robinson Rd in Grand Prairie, Texas - Dallas County DFW Metroplex