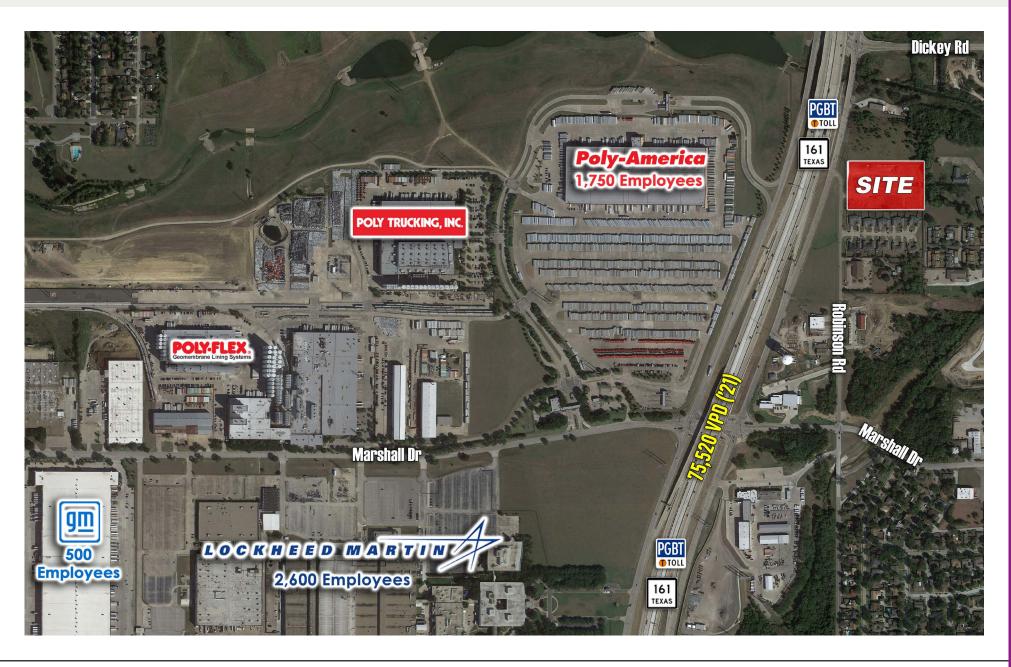

### **40 LOTS READY FOR TOWN HOME CONSTRUCTION** GRAND PRAIRIE, TX | DALLAS COUNTY | DFW

This site is located on Robinson Road right off George Bush Highway and across from major employers such as Lockheed Martin, Poly-America, and GM. Lockheed Martin is the 7th largest employer in Texas state.

### SITE AERIAL

### **TRAFFIC COUNTS**

SH-161 / PBGT: 75,520 VPD (TxDot '21)