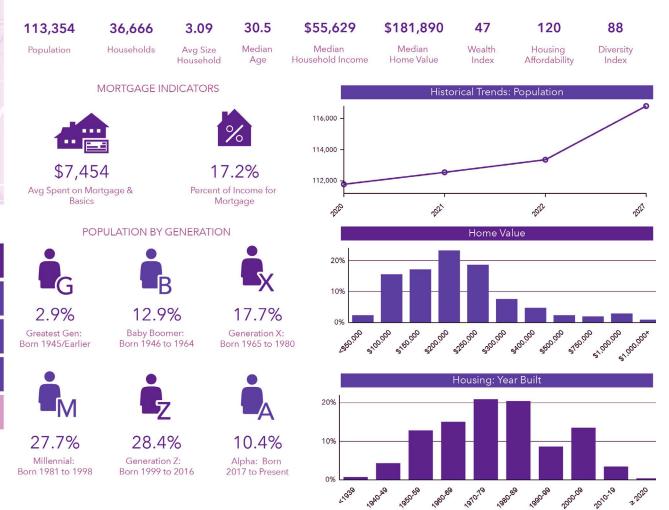

### **DEMOGRAPHICS - 3 MILE**

### POPULATION TRENDS AND KEY INDICATORS

Robinson Rd Ring of 3 miles

1000

1940.49

1950.59

1960.69

1980.89

1990.99