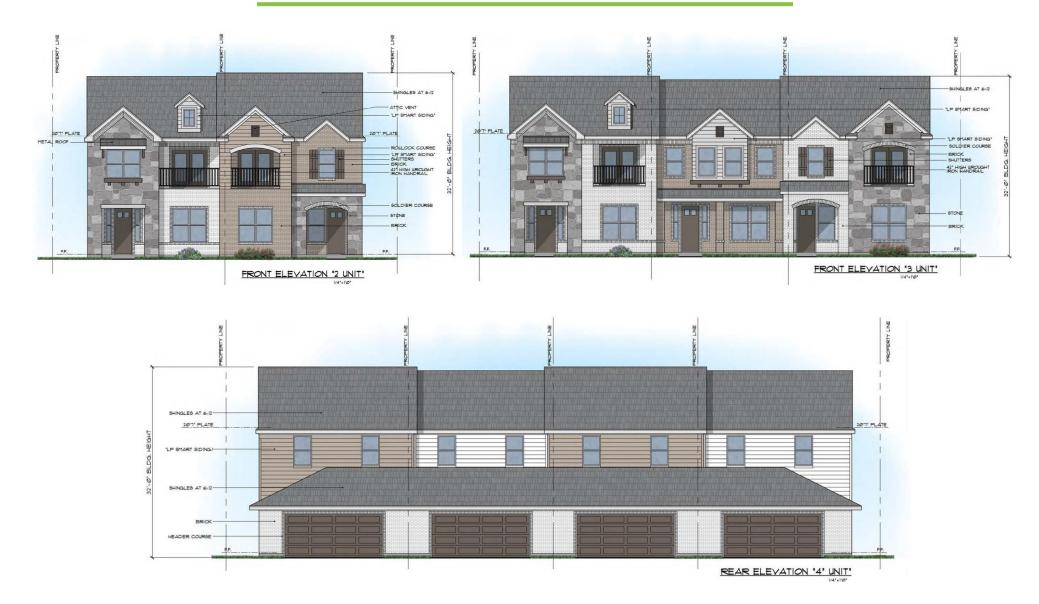

#### **Sample Elevations**

### **Project Summary**

- ✤ 4.37 Acres of Land Parcel was acquired in Grand Prairie, TX. Located just off President George Bush Highway & Marshal Dr. Also, 10mins drive to Grand Prairie Cricket Stadium
- Lockheed Martin, PolyAmerica, Dominoes Pizza distribution Center are right across on the other side of the highway from our site that have 100's of blue-collar employees
- We constructed 40 lots (along with laying utilities, paving street, fence, etc..) with an intent to build 40 townhomes
- City has accepted our horizontal construction, and lots are 'shovel' ready for vertical construction
- Our plan is to build 3 BR, 2.5 BA and 4 BR 3BA townhomes with rear entry 2 car garages with approximate unit size of 1700 square feet
- Appraisal accomplished by independent broker for a 1741 square foot was at \$444k
- A similar sample comp is CB Jeni Homes, which is 3 miles south of our parcel and their 1650 SF townhomes start at \$375k and buyers cannot sell to rent