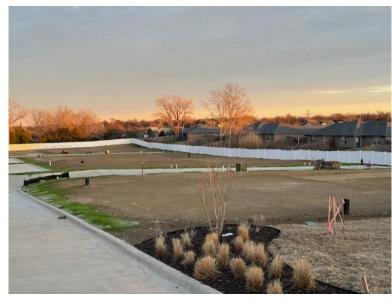

PolyAmerica, Dominoes Pizza distribution Center are right across on the other side of the highway from our site that have 100's of blue-collar employees
- We constructed 40 lots (along with laying utilities, paving street, fence, etc..) with an intent to build 40 townhomes
- City has accepted our horizontal construction, and lots are 'shovel' ready for vertical construction
- Our plan is to build 3 BR, 2.5 BA and 4 BR 3BA townhomes with rear entry 2 car garages with approximate unit size of 1700 square feet
- Appraisal accomplished by independent broker for a 1741 square foot was at \$444k
- A similar sample comp is CB Jeni Homes, which is 3 miles south of our parcel and their 1650 SF townhomes start at \$375k and buyers cannot sell to rent



### **Project Timeline**





### Site Plan





| # of Bldgs      | Units | Total |
|-----------------|-------|-------|
| 3               | 4     | 12    |
| 4               | 3     | 12    |
| 8               | 2     | 16    |
| Total Units     |       | 40    |
| Total Buildings |       | 15    |





#### **Final Recorded Plat**



WAZU CAPITAL PARTNERS Offering - Reserve a Brand-New Townhome in Grand Prairie, TX(DFW Suburb) for \$375k (in Installments \$100k+\$100K+\$175k)

- 28 Homes remaining for sale in 40 home subdivision with 'vertical' ready lots
- Approximately 1700 sf 3 bed and 2.5-bath unit with 2 car garage
- ➢ First deposit of \$100K due at the signing of the contract before August 10<sup>th</sup>, 2024
- Your contract will be assigned to a specific lot number with a physical address
- ➤Townhomes delivered in 12 month