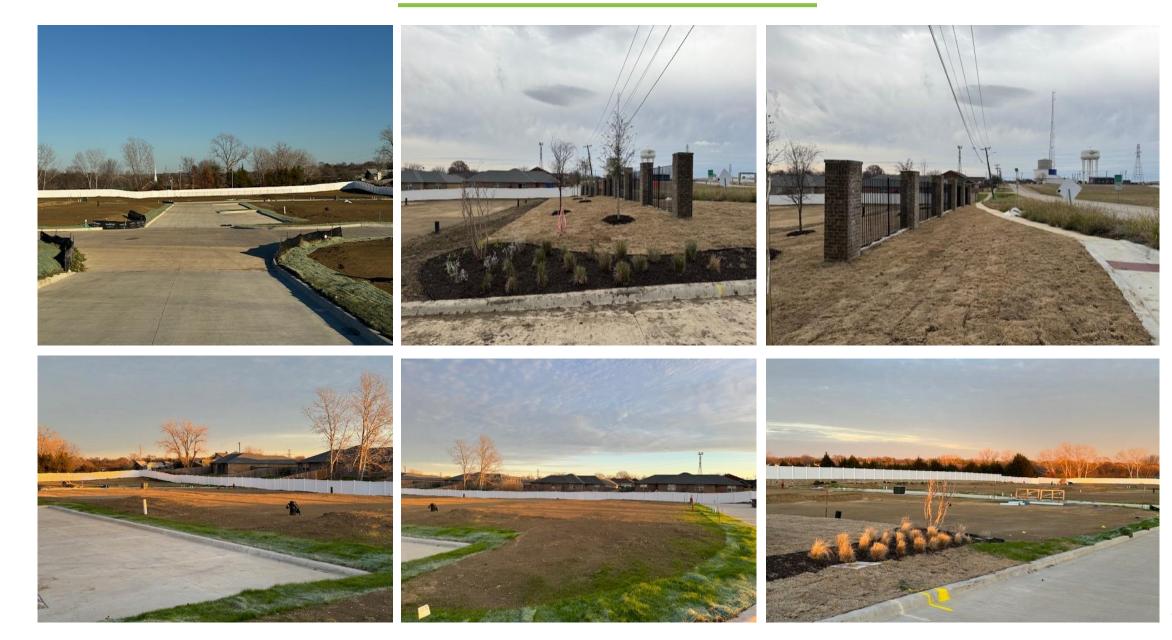

#### **Site Pics**

WAZU Capital Partners

### **Project Summary**

- ✤ 4.37 Acres of Land Parcel was acquired in Grand Prairie, TX. Located just off President George Bush Highway & Marshal Dr. Also, 10mins drive to Grand Prairie Cricket Stadium
- Lockheed Martin, PolyAmerica, Dominoes Pizza distribution Center are right across on the other side of the highway from our site that have 100's of blue-collar employees
- We constructed 40 lots (along with laying utilities, paving street, fence, etc..) with an intent to build 40 townhomes
- City has accepted our horizontal construction, and lots are 'shovel' ready for vertical construction
- Our plan is to build 3 BR, 2.5 BA and 4 BR 3BA townhomes with rear entry 2 car garages with approximate unit size of 1700 square feet
- Appraisal accomplished by independent broker for a 1741 square foot was at \$444k
- A similar sample comp is CB Jeni Homes, which is 3 miles south of our parcel and their 1650 SF townhomes start at \$375k and buyers cannot sell to rent