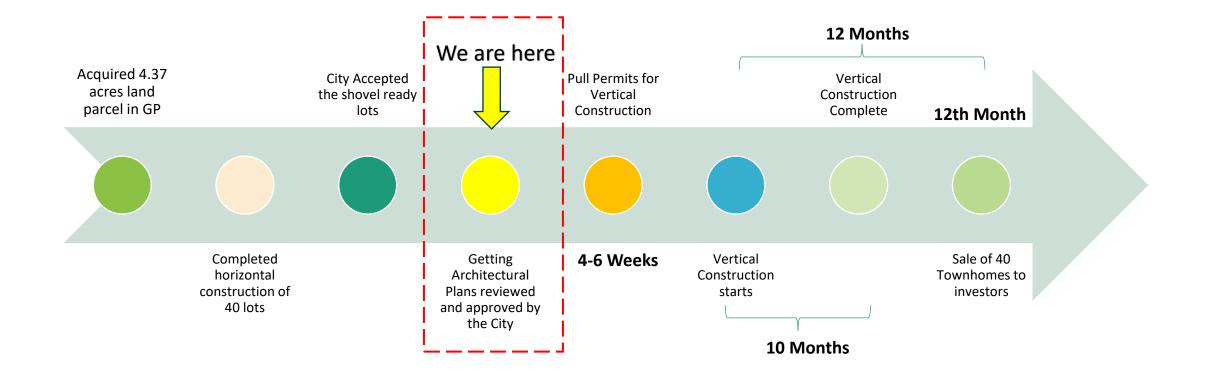

- Lockheed Martin, PolyAmerica, Dominoes Pizza distribution Center are right across on the other side of the highway from our site that have 100's of blue-collar employees
- We constructed 40 lots (along with laying utilities, paving street, fence, etc..) with an intent to build 40 townhomes
- City has accepted our horizontal construction, and lots are 'shovel' ready for vertical construction
- Our plan is to build 3 BR, 2.5 BA and 4 BR 3BA townhomes with rear entry 2 car garages with approximate unit size of 1700 square feet
- Appraisal accomplished by independent broker for a 1741 square foot was at \$444k
- A similar sample comp is CB Jeni Homes, which is 3 miles south of our parcel and their 1650 SF townhomes start at \$375k and buyers cannot sell to rent



### **Project Timeline**





### Site Plan





| # of Bldgs      | Units | Total |
|-----------------|-------|-------|
| 3               | 4     | 12    |
| 4               | 3     | 12    |
| 8               | 2     | 16    |
| Total Units     |       | 40    |
| Total Buildings |       | 15    |





#### **Final Recorded Plat**



WAZU CAPITAL PARTNERS Offering - Reserve a Brand-New Townhome in Grand Prairie, TX(DFW Suburb) for \$375k (in Installments \$100k+\$100K+\$175k)

- 28 Homes remaining for sale in 40 home subdivision with 'vertical' ready lots
- Approximately 1700 sf 3 bed and 2.5-bath unit with 2 car garage
- ➢ First deposit of \$100K due at the signing of the contract before August 10<sup>th</sup>, 2024
- Your contract will be assigned to a specific lot number with a physical address
- ➤Townhomes de