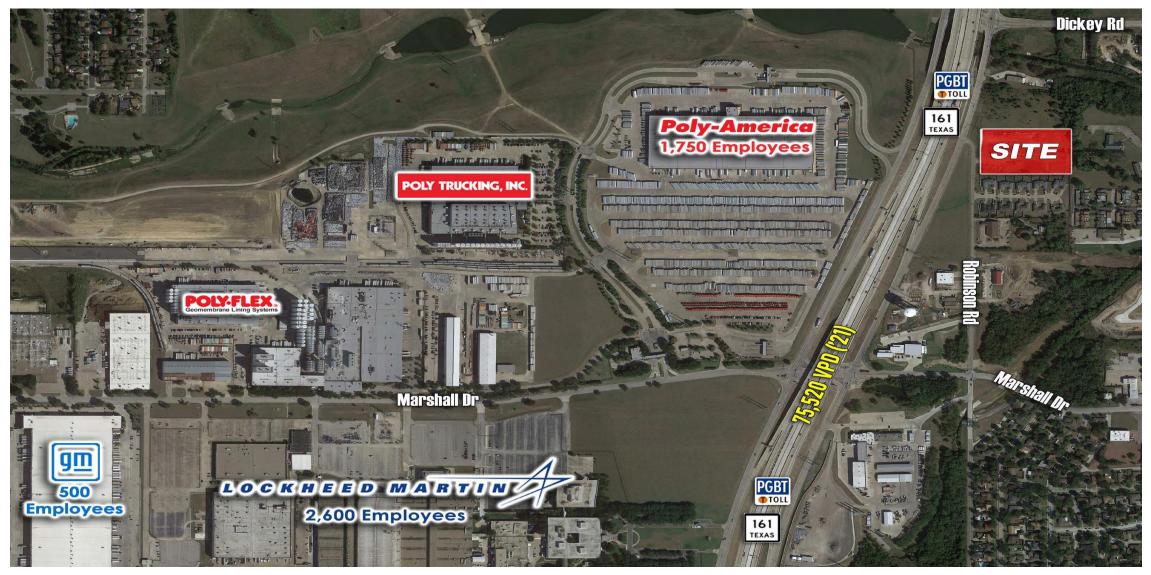

#### **Site Aerial**

### **Project Summary**

- ✤ 4.37 Acres of Land Parcel was acquired in Grand Prairie, TX. Located just off President George Bush Highway & Marshal Dr. Also, 10mins drive to Grand Prairie Cricket Stadium
- Lockheed Martin, PolyAmerica, Dominoes Pizza distribution Center are right across on the other side of the highway from our site that have 100's of blue-collar employees
- We constructed 40 lots (along with laying utilities, paving street, fence, etc..) with an intent to build 40 townhomes
- City has accepted our horizontal construction, and lots are 'shovel' ready for vertical construction
- Our plan is to build 3 BR, 2.5 BA and 4 BR 3BA townhomes with rear entry 2 car garages with approximate unit size of 1700 square feet
- Appraisal accomplished by independent broker for a 1741 square foot was at \$444k
- A similar sample comp is CB Jeni Homes, which is 3 miles south of our parcel and their 1650 SF townhomes start at \$375k and buyers cannot sell to rent

- Located right off major Highway
- Major Employers across the street
- DFW Airport 15 mins
- EPIC Central GP Major Retail Development

- Post Construction we will offer our services to manage the property and lease it to the tenants as **an option**
- Property management fees includes one month rent and a monthly fee of 10% of the monthly rent
- Market rents in the area can fetch up to \$1.85 per square foot
- HOA dues will be approximately \$200 per month
- HOA will maintain the front yards and common areas. Making this stress-free to the landlords

## Why Grand Prairie?

✓ Grand Prairie Cricket Stadium just 10mins drive from the property

- ✓ Irving Masjid is just 10mins drive from the property
- $\checkmark$  New retail development such as:
  - ✓ Andretti's Indoor Carting & End Games
  - ✓ EPIC Waters indoor Water Park
  - ✓ EPIC Central Illuvia New Vegas Style Water & Light Show
- ✓ Major Employers right across the site: Lockheed Martin, PolyAmerica, Dominoes Distribution Center, etc..