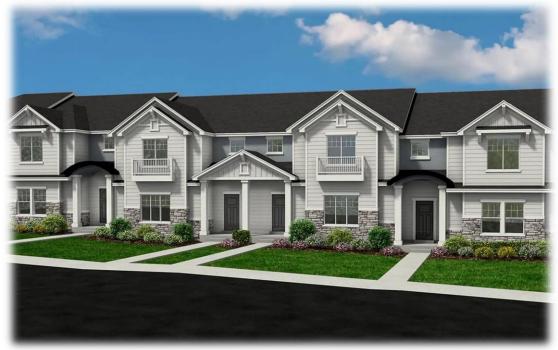

### **Project Summary**

- ✤ 4.37 Acres of Land Parcel was acquired in Grand Prairie, TX. Located just off President George Bush Highway & Marshal Dr. Also, 10mins drive to Grand Prairie Cricket Stadium
- Lockheed Martin, PolyAmerica, Dominoes Pizza distribution Center are right across on the other side of the highway from our site that have 100's of blue-collar employees
- We constructed 40 lots (along with laying utilities, paving street, fence, etc..) with an intent to build 40 townhomes
- City has accepted our horizontal construction, and lots are 'shovel' ready for vertical construction
- Our plan is to build 3 BR, 2.5 BA and 4 BR 3BA townhomes with rear entry 2 car garages with approximate unit size of 1700 square feet
- Appraisal accomplished by independent broker for a 1741 square foot was at \$444k
- A similar sample comp is CB Jeni Homes, which is 3 miles south of our parcel and their 1650 SF townhomes start at \$375k and buyers cannot sell to rent

#### **Final Recorded Plat**

WAZU CAPITAL PARTNERS Offering - Reserve a Brand-New Townhome in Grand Prairie, TX(DFW Suburb) for \$375k (in Installments \$100k+\$100K+\$175k)

- 28 Homes remaining for sale in 40 home subdivision with 'vertical' ready lots
- Approximately 1700 sf 3 bed and 2.5-bath unit with 2 car garage
- ➢ First deposit of \$100K due at the signing of the contract before August 10<sup>th</sup>, 2024
- Your contract will be assigned to a specific lot number with a physical address
- ➤Townhomes delivered in 12 months
- ➤Expected rent is \$2800 per month
- ➢ If interested call or text Mohammad Hussain at 703-554-7707
- ➢Visit <u>www.wazucapital.com</u> for details