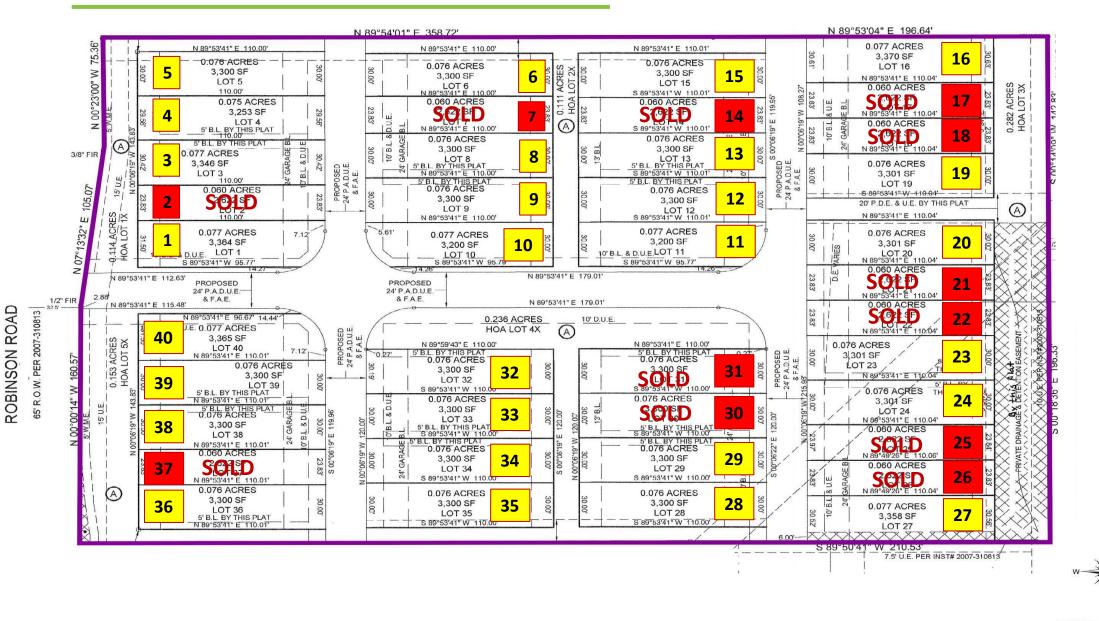

### Site Plan

| # of Bldgs      | Units | Total |
|-----------------|-------|-------|
| 3               | 4     | 12    |
| 4               | 3     | 12    |
| 8               | 2     | 16    |
| Total Units     |       | 40    |
| Total Buildings |       | 15    |

#### **Final Recorded Plat**

WAZU CAPITAL PARTNERS Offering - Reserve a Brand-New Townhome in Grand Prairie, TX(DFW Suburb) for \$375k (in Installments \$100k+\$100K+\$175k)

- 28 Homes remaining for sale in 40 home subdivision with 'vertical' ready lots
- Approximately 1700 sf 3 bed and 2.5-bath unit with 2 car garage
- ➢ First deposit of \$100K due at the signing of the contract before August 10<sup>th</sup>, 2024
- Your contract will be assigned to a specific lot number with a physical address
- ➤Townhomes delivered in 12 months
- ➤Expected rent is \$2800 per month
- ➢ If interested call or text Mohammad Hussain at 703-554-7707
- ➢Visit <u>www.wazucapital.com</u> for details