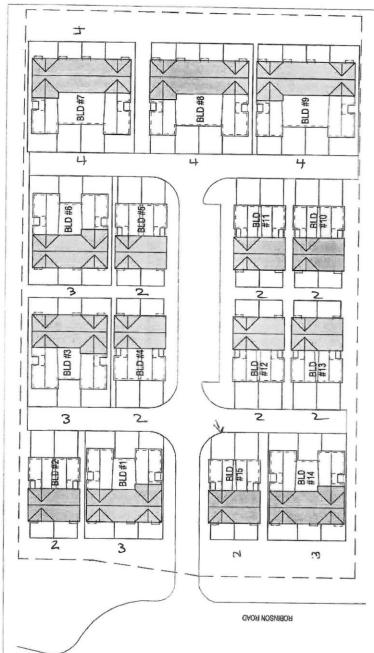

### Site Plan

| # of Bldgs      | Units | Total |
|-----------------|-------|-------|
| 3               | 4     | 12    |
| 4               | 3     | 12    |
| 8               | 2     | 16    |
| Total Units     |       | 40    |
| Total Buildings |       | 15    |