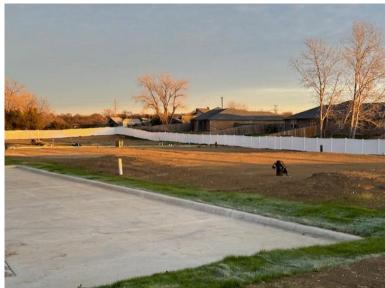

olyAmerica, Dominoes Pizza distribution Center are right across on the other side of the highway from our site that have 100's of blue-collar employees
- We constructed 40 lots (along with laying utilities, paving street, fence, etc..) with an intent to build 40 townhomes
- City has accepted our horizontal construction, and lots are 'shovel' ready for vertical construction
- Our plan is to build 3 BR, 2.5 BA and 4 BR 3BA townhomes with rear entry 2 car garages with approximate unit size of 1700 square feet
- Appraisal accomplished by independent broker for a 1741 square foot was at \$444k
- A similar sample comp is CB Jeni Homes, which is 3 miles south of our parcel and their 1650 SF townhomes start at \$375k and buyers cannot sell to rent



### **Project Timeline**





### Site Plan





| # of Bldgs      | Units | Total |
|-----------------|-------|-------|
| 3               | 4     | 12    |
| 4               | 3     | 12    |
| 8               | 2     | 16    |
| Total Units     |       | 40    |
| Total Buildings |       | 15    |





#### **Final Recorded Plat**



WAZU CAPITAL PARTNERS Offering - Reserve a Brand-New Townhome in Grand Prairie, TX(DFW Suburb) for \$375k (in Installments \$100k+\$100K+\$175k)

- 28 Homes remaining for sale in 40 home subdivision with 'vertical' ready lots
- Approximately 1700 sf 3 bed and 2.5-bath unit with 2 car garage
- ➢ First deposit of \$100K due at the signing of the contract before August 10<sup>th</sup>, 2024
- Your contract will be assigned to a specific lot number with a physical address
- ➤Townhomes delivered in 12 months