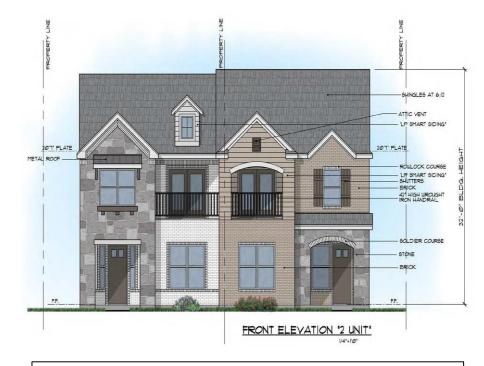

#### **Sample Elevations**

### **Project Summary**

- ✤ 4.37 Acres of Land Parcel was acquired in Grand Prairie, TX. Located just off President George Bush Highway & Marshal Dr. Also, 10mins drive to Grand Prairie Cricket Stadium
- Lockheed Martin, PolyAmerica, Dominoes Pizza distribution Center are right across on the other side of the highway from our site that have 100's of blue-collar employees
- We constructed 40 lots (along with laying utilities, paving street, fence, etc..) with an intent to build 40 townhomes
- City has accepted our horizontal construction, and lots are 'shovel' ready for vertical construction
- Our plan is to build 3 BR, 2.5 BA and 4 BR 3BA townhomes with rear entry 2 car garages with approximate unit size of 1700 square feet
- Appraisal accomplished by independent broker for a 1741 square foot was at \$444k
- A similar sample comp is CB Jeni Homes, which is 3 miles south of our parcel and their 1650 SF townhomes start at \$375k and buyers cannot sell to rent