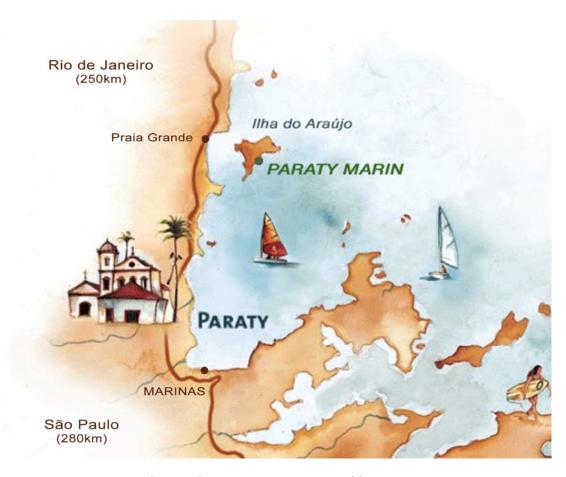

The nautical transfer leaves from the public dock at Praia Grande, and takes less than 10 minutes. Praia Grande is about 10km north of the main round-about of Paraty. Bellow is a link to open the exact location using WAZE:

Praia Grande Paraty, KM 565 Rodovia Rio-Santos, Praia Grande https://waze.com/ul/h75bhqckh7

At Praia Grande you will find several parking lots with prices ranging from R\$20-50 per day, per car. Payment must be made directly at the chosen parking lot.

There are several other good options, and you can also leave your car in the public parking lot in front of the pier.

\*\* It is ESSENTIAL that the arrival time be informed and confirmed, so that our boatsmen are ready to pick you up at the time of your arrival.