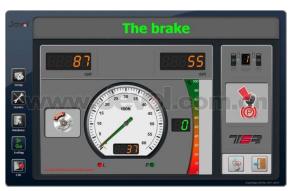

#### **Brake Tester**

- The corundum roller surface with high adhesion coefficient, which near the road condition and has more than 200,000 lifespan. Independent safety system can automatically stop motor in case of tyre slip and to protect the tyre.
- The rear roller is higher than the front roller, it can avoiding the vehicle drive out of the bench during testing.
- Accessory cover ensure the installed bench area like the smooth earth.

#### **Brake Testing**

**Speedometer Testing** 