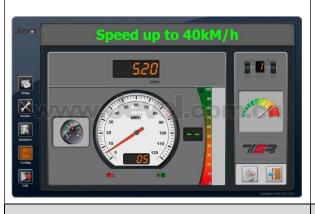

## **Speedometer Tester**

- Curved roller has high friction coefficient and long lifespan.
- Security device in case of the rim and tyre wear during high speed testing.
- Speed-limited lift air design, only lifting when wheels no running, to ensure the safety during the testing and drive vehicle off the bench.
- Accessory cover ensure the installed bench area like the smooth earth.