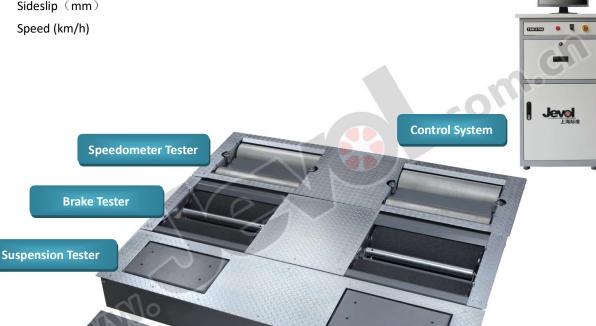

# **TSR-5700 Vehicle Quintuple Test Lane**

**Sideslip Tester** 

## **★** Measurement Items

Brake Force (N)

Axle Brake Efficiency (%)

Sum Brake Efficiency (%)

Axle Brake Unbalance (%)

Friction Efficiency (%)

Axle Load (kg)

Grip Rate (%)

#### **Sideslip Tester**

- With relax plate can decrease the pulling force, making the testing more accurate.
- High precise sensor ensure the accurate more than 0.1mm.

#### **Suspension Tester**

- Design according to EUSAMA.
- Check the vehicle road grip, shock absorber performance
- It can auto-stop in case of over-loaded.
- Start from 23Hz, it can simulate the real road highest vibration.
- Low-noise design reduces the vibration interference.

#### **Brake Tester**

- The corundum roller surface with high adhesion coefficient, which near the road condition and has more than 200,000 lifespan. Independent safety system can automatically stop motor in case of tyre slip and to protect the tyre.
- The rear roller is higher than the front roller, it can avoiding the vehicle drive out of the bench during testing.
- Accessory cover ensure the installed bench area like the smooth earth.

## **Speedometer Tester**

- Curved roller has high friction coefficient and long lifespan.
- Security device in case of the rim and tyre wear during high speed testing.
- Speed-limited lift air design, only lifting when wheels no running, to ensure the safety during the testing and drive vehicle off the bench.
- Accessory cover ensure the installed bench area like the smooth earth.

#### **Control System**

Embedded industrial computer

CPU: 2.4G
Memory: 1G
Hard disk: 160G
Monitor: LCD 19"
Printer: A4 Inkjet

Industrial computer has high anti-interference and anti-vibration performance. With good heat dissipation performance and long life time.