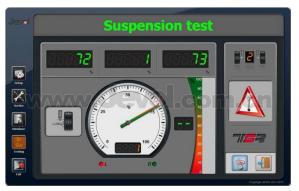

#### **Suspension Tester**

- Design according to EUSAMA.
- Check the vehicle road grip, shock absorber performance
- It can auto-stop in case of over-loaded.
- Start from 23Hz, it can simulate the real road highest vibration.
- Low-noise design reduces the vibration interference.

#### **Suspension Testing**