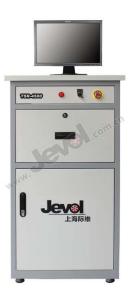

#### **Control System**

Embedded industrial computer

CPU: 2.4G
Memory: 1G
Hard disk: 160G
Monitor: LCD 19"
Printer: A4 Inkjet

Industrial computer has high anti-interference and anti-vibration performance. With good heat dissipation performance and long life time.