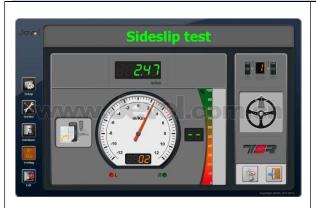

#### **Sideslip Tester**

- With relax plate can decrease the pulling force, making the testing more accurate.
- High precise sensor ensure the accurate more than 0.1mm.

## **Sideslip Testing**