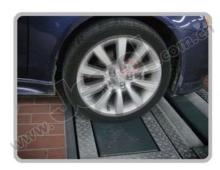

#### **Brake Tester**

- The corundum roller surface with high adhesion coefficient, which near the road condition and has more than 200,000 lifespan. Independent safety system can automatically stop motor in case of tyre slip and to protect the tyre.
- The rear roller is higher than the front roller, it can avoiding the vehicle drive out of the bench during testing.
- Accessory cover ensure the installed bench area like the smooth earth.