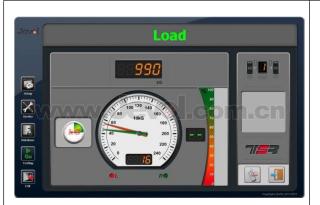

uency             | /                  | 23HZ               | /               | /                  |
| Amplitude             | /                  | 6mm                | /               | /                  |
| Air pressure          | /                  | /                  | /               | 0.8Mpa             |
| Dimensions<br>(L×W×H) | 2500 X 750 X 356mm | 2500 X 550 X 356mm | 800X460X60mm    | 2500X750X350mm     |
| Weight(KG)            | 530kg              | 380kg              | 55kg            | 500Kg              |

# **Customer Photos**











2535 Kettner Boulevard, San Diego, California 92101,

**United States** 

Phone: 858 800 4400 Cell: 858 305 9606 Soporte Español: +1 (619) 288-0008

Web: <u>www.jevol.us</u> <u>www.treaddepthscanner.com</u>





## **Sideslip Testing**



#### **Suspension Testing**



#### **Weight Testing**



#### **Brake Testing**



**Speedometer Testing** 

## **Customized Test Report**