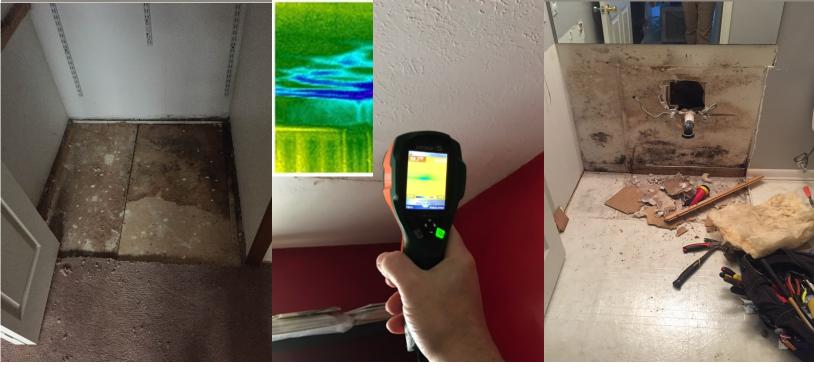

The Key to Mold Control is *Moisture Control*. Step One to Resolving your Mold Condition is to Find the Source. SafeHouse Solutions applies Advanced Technology. (*demonstrated below*.)

## SOME REASONS TO MOLD TEST INCLUDE

- Experienced Flooding, Fire or Suspect Mold.
- Moving, Selling or Buying a Home/Building.
- · Newly Built or Renovated Property.
- · Before Remodeling.
- Property was abandoned or purchased from Bank or investor.
- · Observe staining, spotting, or visible fungal growth.
- Notice an Odor, suspect Mycotoxins.
- Frequent Illness including but not limited to Colds, Asthma, Allergies or Chronic Sinusitis.
- Physician or Attorney Recommended.
- · Verification of Visual Assessment.