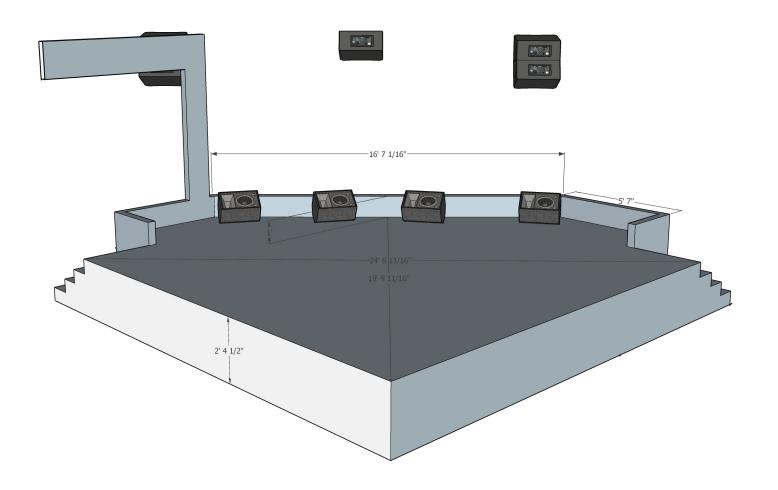

## Stage:

350 sq ft total Stage. 28.5" high w/ 1ft high front fence 25ft wide x 20ft deep back stage.